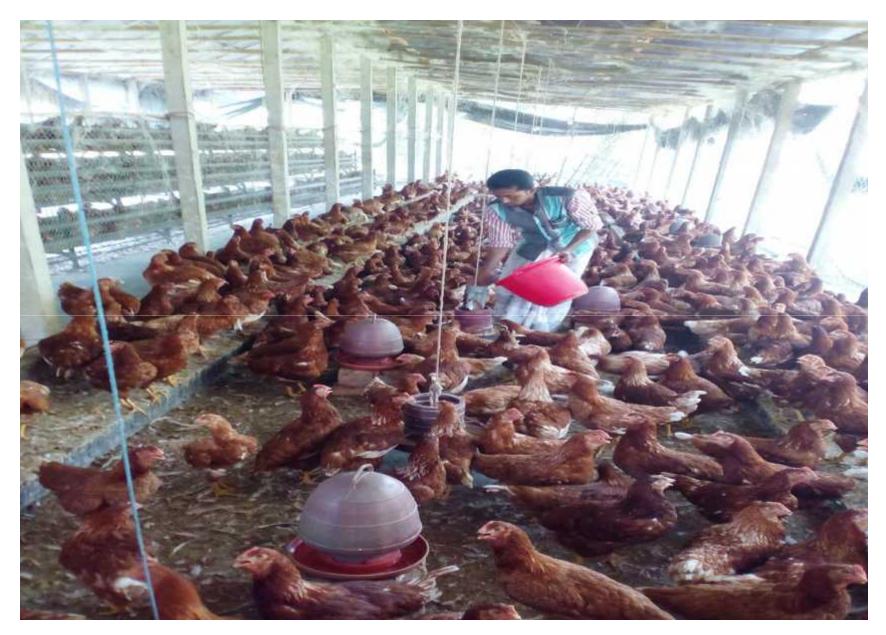

# Pictures

#### **PROPOSED NOBIN UDYOKTA BUSINESS INFO**

| Project's Name                                    | : | Monir Layer Farm.                                                                                                                                                                                                                                                                                                                                                                                                                                                                                                                                                                                                                             |  |
|---------------------------------------------------|---|-----------------------------------------------------------------------------------------------------------------------------------------------------------------------------------------------------------------------------------------------------------------------------------------------------------------------------------------------------------------------------------------------------------------------------------------------------------------------------------------------------------------------------------------------------------------------------------------------------------------------------------------------|--|
| Address/ Location                                 | : | Kandania, Asim, Fulbaria, Mymensingh.                                                                                                                                                                                                                                                                                                                                                                                                                                                                                                                                                                                                         |  |
| Total Investment                                  | : | BDT = 9,93,750                                                                                                                                                                                                                                                                                                                                                                                                                                                                                                                                                                                                                                |  |
| Financing                                         | : | Self financing: BDT = 793,750 (Existing business & cash)<br>Required Investment: BDT= 2,00,000 (as equity)                                                                                                                                                                                                                                                                                                                                                                                                                                                                                                                                    |  |
| Present salary/drawings from business (estimates) | : | Nil                                                                                                                                                                                                                                                                                                                                                                                                                                                                                                                                                                                                                                           |  |
| Proposed Salary                                   | : | BDT= 7,000 (seven thousand)                                                                                                                                                                                                                                                                                                                                                                                                                                                                                                                                                                                                                   |  |
| Proposed Business<br>Implementation Plan          | : | <ul> <li>This is an on going project by rearing 1250 baby chicken layer;</li> <li>1250 baby chicks are rearing since last two months;</li> <li>Fund needs for layer shade, feed, medicine and layer case;</li> <li>One employee per month Tk. 4000;</li> <li>Estimated price of egg about @ Tk. 6.75 per piece;</li> <li>Estimated egg production per day 1150 piece;</li> <li>Estimated egg &amp; layer sales per cycle about @ Tk 45,13,750;</li> <li>Estimated feed &amp; medicine cost per cycle @ tk 34,93,100;</li> <li>Pay back period is estimated 3 years;</li> <li>Expected date to expand the project is in April,2016.</li> </ul> |  |