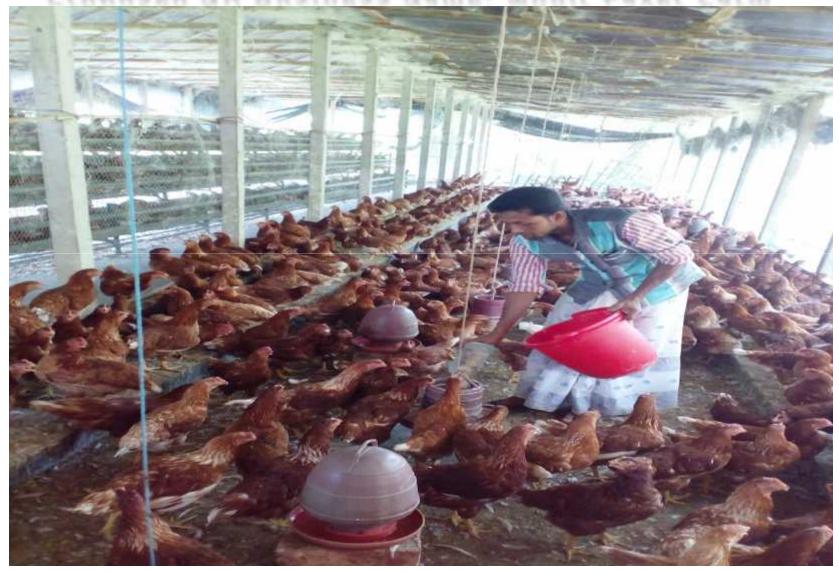

## Grameen Kalyan Proposed NU Business Name: Monir Layer Farm



### BRIEF BIO OF THE PROPOSED NOBIN UDYOKTA

| Name and address                                                                                                                                                         | : | Md. Moniruzzaman<br>Vill: Kandania, Post: Kandania,<br>Upazilla : Fulbaria , District: Mymensingh                                                                                                    |  |  |
|--------------------------------------------------------------------------------------------------------------------------------------------------------------------------|---|---------------------------------------------------------------------------------------------------------------------------------------------------------------------------------------------------