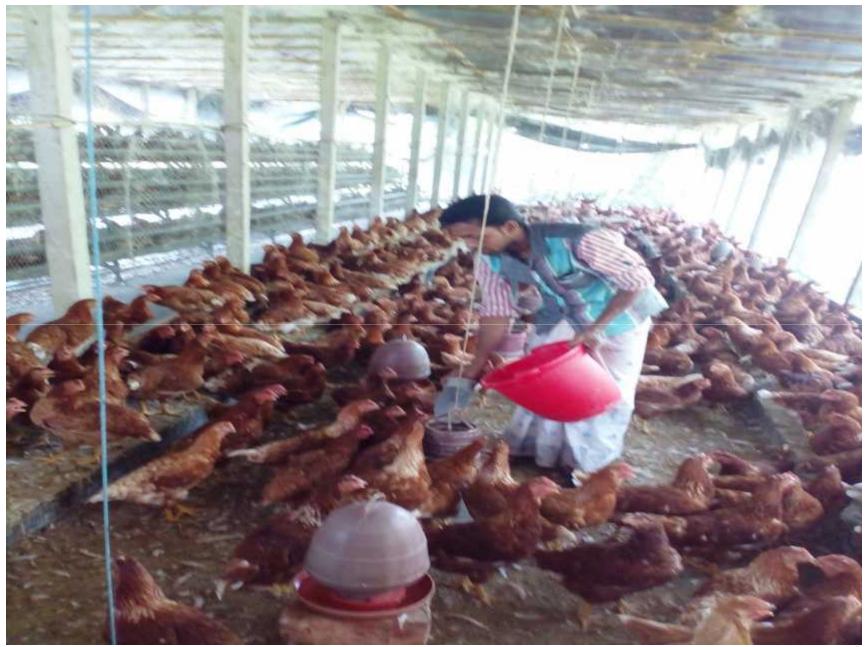

# Pictures

#### **PROPOSED NOBIN UDYOKTA BUSINESS INFO**

| Project's Name                                    | : | Monir Layer Farm.                                                                                                                                                                                                                                                                                                                                                                                                                                                                                                                                                                                                                             |  |
|---------------------------------------------------|---|-----------------------------------------------------------------------------------------------------------------------------------------------------------------------------------------------------------------------------------------------------------------------------------------------------------------------------------------------------------------------------------------------------------------------------------------------------------------------------------------------------------------------------------------------------------------------------------------------------------------------------------------------|--|
| Address/ Location                                 | : | Kandania, Asim, Fulbaria, Mymensingh.                                                                                                                                                                                                                                                                                                                                                                                                                                                                                                                                                                                                         |  |
| Total Investment                                  | : | BDT = 9,93,750                                                                                                                                                                                                                                                                                                                                                                                                                                                                                                                                                                                                                                |  |
| Financing                                         | : | Self financing: BDT = 793,750 (Existing business & cash)<br>Required Investment: BDT= 2,00,000 (as equity)                                                                                                                                                                                                                                                                                                                                                                                                                                                                                                                                    |  |
| Present salary/drawings from business (estimates) | : | Nil                                                                                                                                                                                                                                                                                                                                                                                                                                                                                                                                                                                                                                           |  |
| Proposed Salary                                   | : | BDT= 7,000 (seven thousand)                                                                                                                                                                                                                                                                                                                                                                                                                                                                                                                                                                                                                   |  |
| Proposed Business<br>Implementation Plan          | : | <ul> <li>This is an on going project by rearing 1250 baby chicken layer;</li> <li>1250 baby chicks are rearing since last two months;</li> <li>Fund needs for layer shade, feed, medicine and layer case;</li> <li>One employee per month Tk. 4000;</li> <li>Estimated price of egg about @ Tk. 6.75 per piece;</li> <li>Estimated egg production per day 1150 piece;</li> <li>Estimated egg &amp; layer sales per cycle about @ Tk 45,13,750;</li> <li>Estimated feed &amp; medicine cost per cycle @ tk 34,93,100;</li> <li>Pay back period is estimated 3 years;</li> <li>Expected date to expand the project is in April,2016.</li> </ul> |  |