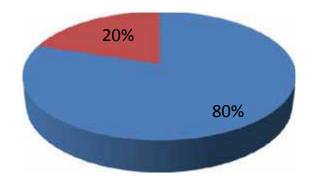

## **Source of Finance**

| Particulars                 | Amount in BDT | In % |
|-----------------------------|---------------|------|
| Entrepreneur's Contribution | 793,750       | 80   |
| Investor's Investment       | 200,000       | 20   |
| Total Investment            | 993,750       | 100  |

Entrepreneur's Contribution

Investor's Investment