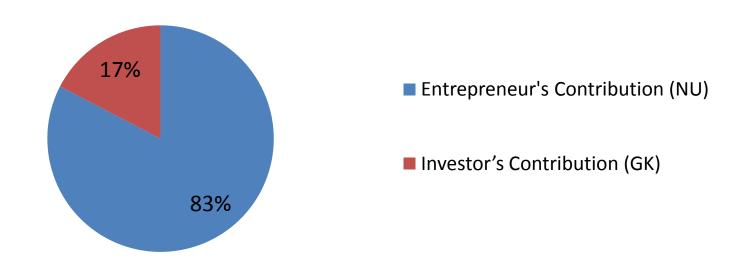

## **Source of Finance**

| Source                           | Amount in BDT | %   |
|----------------------------------|---------------|-----|
| Entrepreneur's Contribution (NU) | 475,000       | 83  |
| Investor's Contribution (GK)     | 100,000       | 17  |
| Total Investment                 | 575,000       | 100 |