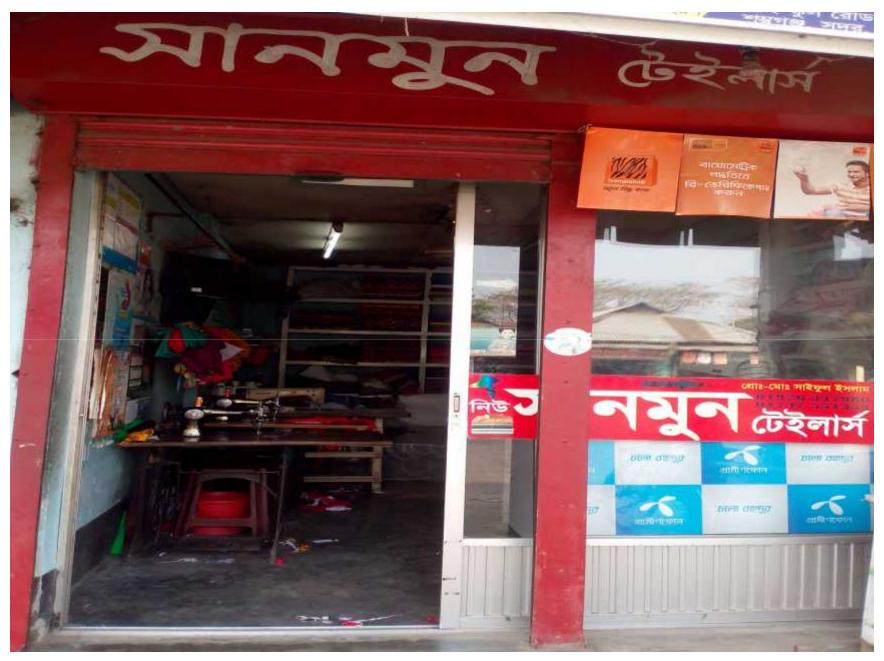

## Grameen Kalyan Proposed NU Business Name: Sun moon Tailors.

1

#### PROPOSED NOBIN UDYOKTA BUSINESS INFO

| Project's Name                                    | : | Sun moon Tailors.                                                                                                                                                                                                                                                                                                                                                                        |  |
|---------------------------------------------------|---|------------------------------------------------------------------------------------------------------------------------------------------------------------------------------------------------------------------------------------------------------------------------------------------------------------------------------------------------------------------------------------------|--|
| Address/ Location                                 | : | Shambugong, Sador, Mymensingh.                                                                                                                                                                                                                                                                                                                                                           |  |
| Total Investment                                  | : | BDT Tk.= 2,50,000                                                                                                                                                                                                                                                                                                                                                                        |  |
| Financing                                         | : | Self financing: BDT Tk. 1,50,000 (Existing. Business) Required Investment: BDT Tk. 1,00,000 (as equity)                                                                                                                                                                                                                                                                                  |  |
| Present salary/drawings from business (estimates) | : | Nil                                                                                                                                                                                                                                                                                                                                                                                      |  |
| Proposed Salary                                   | : | BDT= 5,000 (Five thousand)                                                                                                                                                                                                                                                                                                                                                               |  |
| Proposed Business Implementation Plan             | : | <ul> <li>This is an on going business so the fund need to increase the volume of existing product;</li> <li>Estimate sales is about @ BDT Tk. 4,000 per day.</li> <li>Estimate profit is about 25% on sales.</li> <li>2 Employee appointed per day 200 Tk. basic</li> <li>Pay back period is estimate 2 years.</li> <li>Expected date to start the project is in April, 2016.</li> </ul> |  |