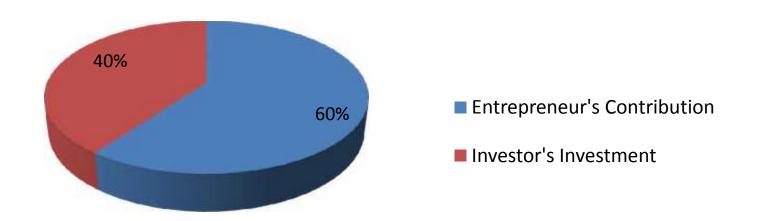

## **Source of Finance**

| Particulars                 | Amount in BDT | %   |
|-----------------------------|---------------|-----|
| Entrepreneur's Contribution | 150,500       | 60  |
| Investor's Investment       | 100,000       | 40  |
| Total Investment            | 250,500       | 100 |