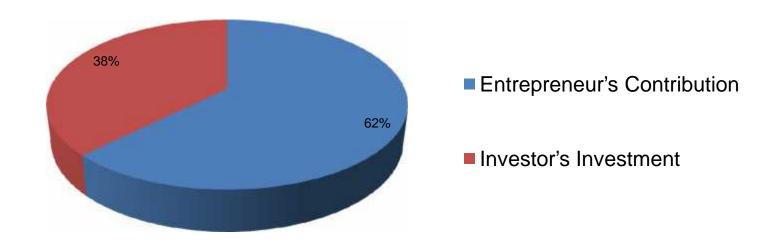

#### **Source of Finance**

| Particulars                 | Amount in (BDT) | %   |
|-----------------------------|-----------------|-----|
| Entrepreneur's Contribution | 250,000         | 63  |
| Investor's Investment       | 150,000         | 38  |
| Total Investment            | 400,000         | 100 |