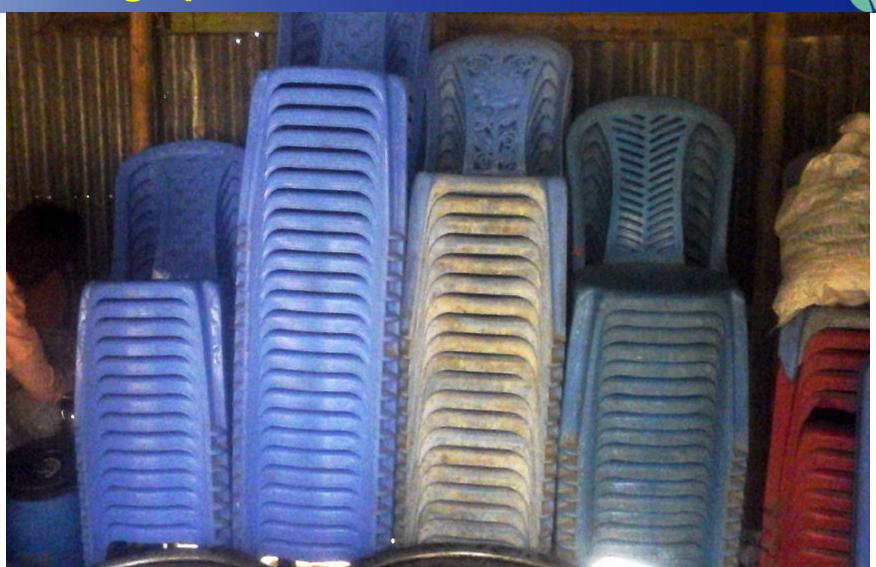

# PRESENT & PROPOSED INVESTMENT Breakdown (Continued)

| Present Stock items        |         |  |  |  |  |
|----------------------------|---------|--|--|--|--|
| Product name with quantity | Amount  |  |  |  |  |
| Chair(150 Pieces)          | 63,000  |  |  |  |  |
| Table(3 Pieces)            | 11,500  |  |  |  |  |
| Plate(420 Pieces)          | 42,000  |  |  |  |  |
| Cooking pail (12 Pieces)   | 55,000  |  |  |  |  |
| Generator(1 Piece)         | 45,000  |  |  |  |  |
| LED Light                  | 10,000  |  |  |  |  |
| Terfol(3 piece)            | 11,000  |  |  |  |  |
| Samiana(9 Pieces)          | 40,500  |  |  |  |  |
| Others                     | 22,000  |  |  |  |  |
| Total Present Stock        | 300,000 |  |  |  |  |