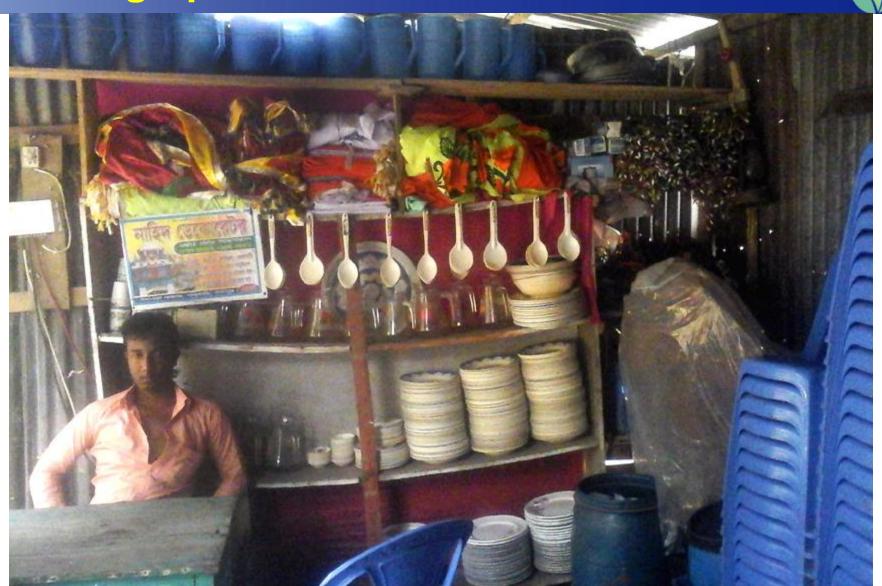

# PRESENT & PROPOSED INVESTMENT Breakdown (Continued)

| Present Stock items        |         |  |  |  |  |
|----------------------------|---------|--|--|--|--|
| Product name with quantity | Amount  |  |  |  |  |
| Chair(150 Pieces)          | 63,000  |  |  |  |  |
| Table(3 Pieces)            | 11,500  |  |  |  |  |
| Plate(420 Pieces)          | 42,000  |  |  |  |  |
| Cooking pail (12 Pieces)   | 55,000  |  |  |  |  |
| Generator(1 Piece)         | 45,000  |  |  |  |  |
| LED Light                  | 10,000  |  |  |  |  |
| Terfol(3 piece)            | 11,000  |  |  |  |  |
| Samiana(9 Pieces)          | 40,500  |  |  |  |  |
| Others                     | 22,000  |  |  |  |  |
| Total Present Stock        | 300,000 |  |  |  |  |