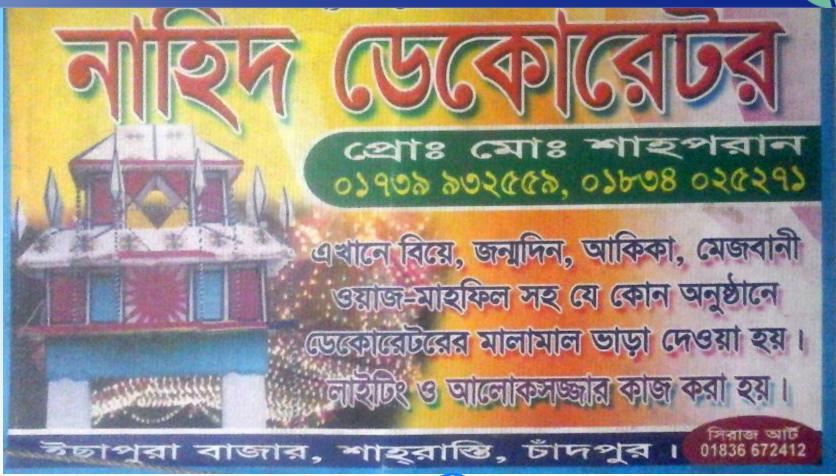

#### **Nahid Decorator**

NU Identified and PP Prepared by:

Md. Saiful Islam

Verified By: MD. Sohrab Hossain

Presented by Md.Shaparan

## PROPOSED BUSINESS Info.

| Business Name                                           | : | Nahid Decorator                                                                                      |
|---------------------------------------------------------|---|------------------------------------------------------------------------------------------------------|
| Address/ Location                                       | : | Echapora Bazar, Sharasty, Chandpur.                                                                  |
| Total Investment in BDT                                 | : | 435,000/=                                                                                            |
| Financing                                               | : | Self BDT 335,000/=(from existing business) - 77%<br>Required Investment BDT 100,000 (as equity) -23% |
| Present salary/drawings from business (estimates)       | : | 9,000                                                                                                |
| Proposed Salary                                         |   | 9,000                                                                                                |
| i. Proposed Business % of present gross profit margin   | : | 30%                                                                                                  |
| ii. Estimated % of proposed gross profit margin         | : | 30%                                                                                                  |
| iii. Agreed grace period                                | : | 2 months                                                                                             |
| iv. In future risk mgt. plan (from fire, disaster etc.) | : | N/A                                                                                                  |