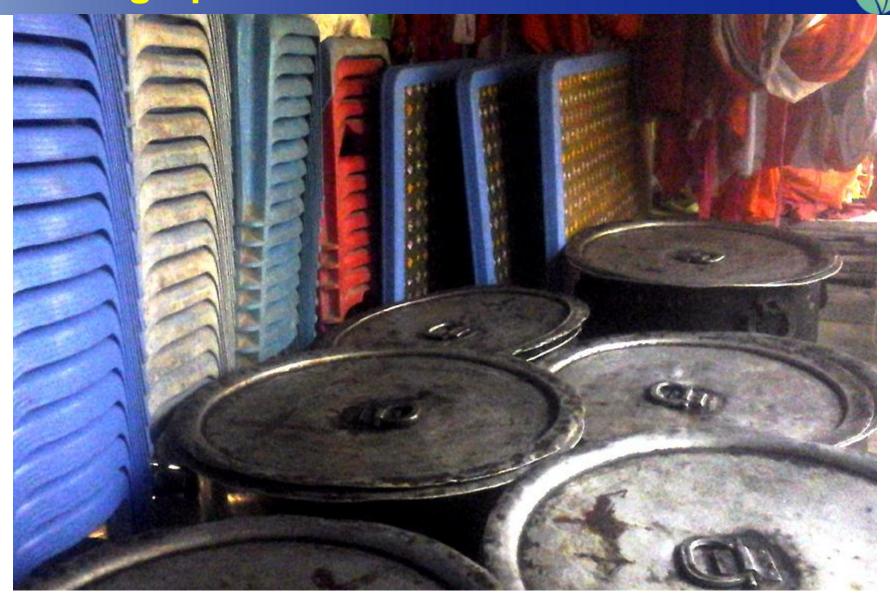

# PRESENT & PROPOSED INVESTMENT Breakdown (Continued)

| Present Stock items        |         |  |  |  |  |
|----------------------------|---------|--|--|--|--|
| Product name with quantity | Amount  |  |  |  |  |
| Chair(150 Pieces)          | 63,000  |  |  |  |  |
| Table(3 Pieces)            | 11,500  |  |  |  |  |
| Plate(420 Pieces)          | 42,000  |  |  |  |  |
| Cooking pail (12 Pieces)   | 55,000  |  |  |  |  |
| Generator(1 Piece)         | 45,000  |  |  |  |  |
| LED Light                  | 10,000  |  |  |  |  |
| Terfol(3 piece)            | 11,000  |  |  |  |  |
| Samiana(9 Pieces)          | 40,500  |  |  |  |  |
| Others                     | 22,000  |  |  |  |  |
| Total Present Stock        | 300,000 |  |  |  |  |