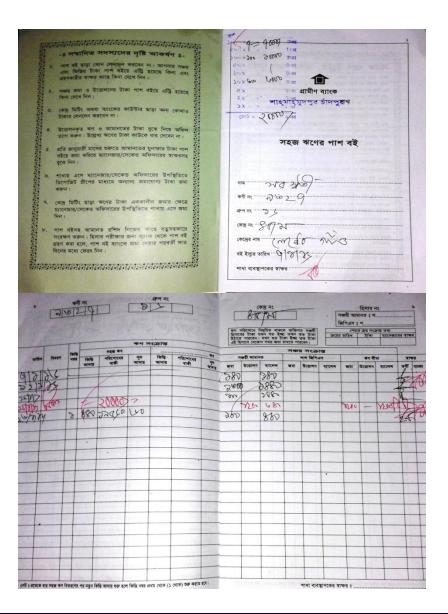

NU's mother has been a member of Grameen Bank (GB) Since 2001. At first her mother took a loan amount BDT20000 from GB. She Invested the money in her Husband business. They gradually improved their life standard through GB loan.