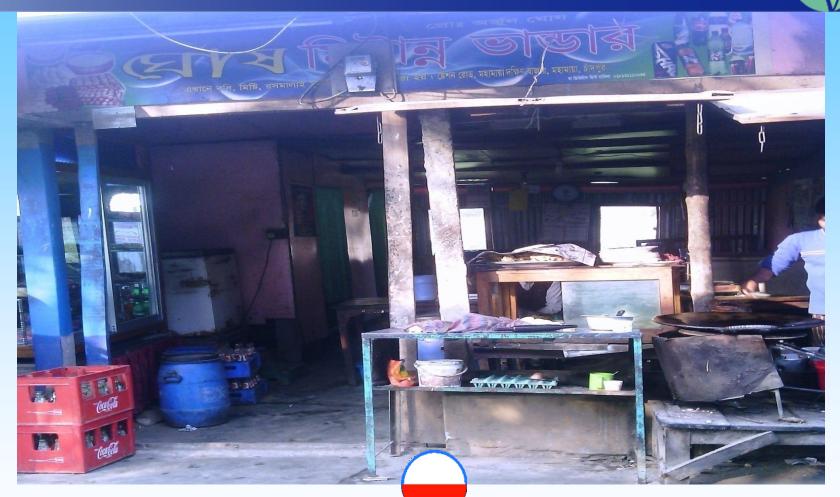

#### **PROPOSED BUSINESS Info.**

| : | Ghosh mistanno vander                                                                                    |
|---|----------------------------------------------------------------------------------------------------------|
| : | Mohamaya bazar, Chandpur.                                                                                |
| : | 350,000/-                                                                                                |
| : | Self BDT : 250,000 (from existing business) - 71%<br>Required Investment BDT : 100,000 (as equity) – 29% |
| : | BDT 8,000                                                                                                |
|   | BDT 8,000                                                                                                |
| : | 25%                                                                                                      |
| : | 25%                                                                                                      |
| : | 2 months                                                                                                 |
|   | :                                                                                                        |