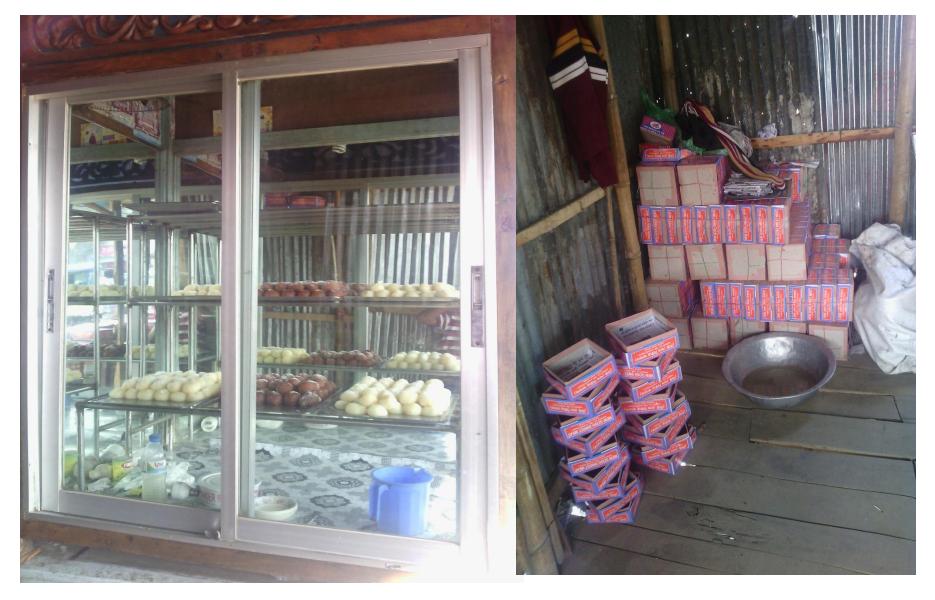

#### **Present Stock item**

#### **Proposed Item**

| Product name                     | Amount  |
|----------------------------------|---------|
| Utensils                         | 30,000  |
| Amol Milk powder -01 Bag*12,500  | 15,500  |
| Jiko milk power-01*7000          | 7,000   |
| Suger (2 bosta)                  | 5,000   |
| Rice (2 bosta x 2500 )           | 5,000   |
| wheat, flour,                    | 5,000   |
| Oil,                             | 3,000   |
| Sweet, Fire wood, Etc            | 17,000  |
| Energy Drink ( pepsi, 7up, coke) | 20,000  |
| Meat, egg, Etc                   | 2,500   |
| Total Present Stock              | 110,000 |

| Product Name                                | Amount  |
|---------------------------------------------|---------|
| Amol Milk powder -06 Bag*12,500             | 37,500  |
| Jiko milk power-03*7000                     | 21,000  |
| Milk, Custard, sugar, flowr, lacchi         | 15,000  |
| Sprite, pepsi, coca-cola, speed, 7up, juice | 10,000  |
| Ice Cream                                   | 5,000   |
| Other Row-materials                         | 11,500  |
| Total :                                     | 100,000 |