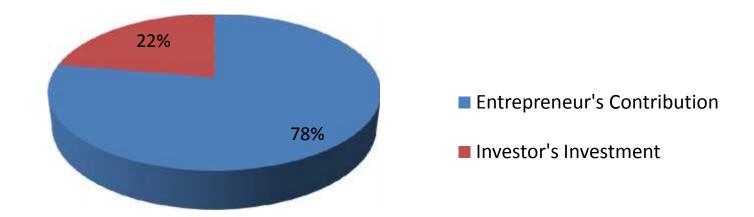

# **Source of Finance**

| Particulars                 | Amount in BDT | In % |
|-----------------------------|---------------|------|
| Entrepreneur's Contribution | 700,000       | 78   |
| Investor's Investment       | 200,000       | 22   |
| Total Investment            | 900,000       | 100  |