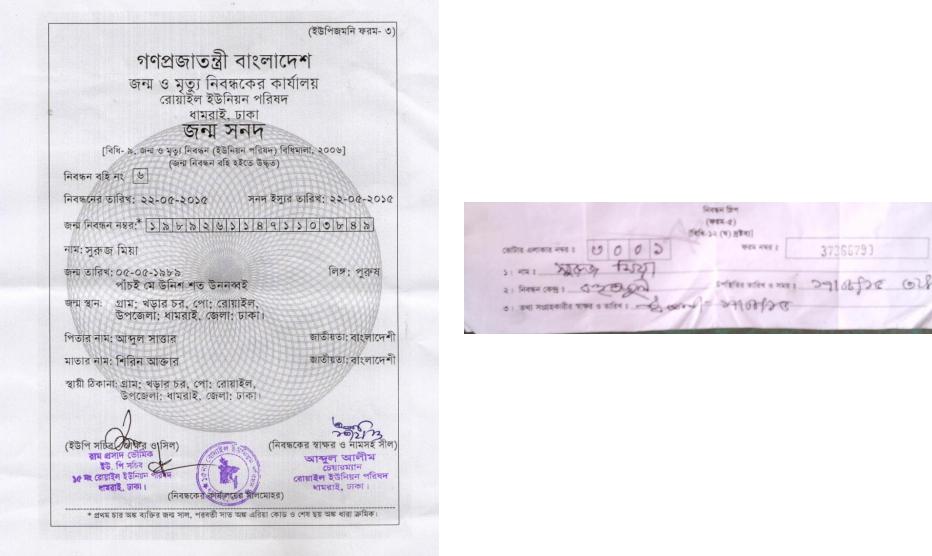

#### **BRIEF BIO OF THE PROPOSED NOBIN UDYOKTA**

| Name                                                                                                                                                                           | : | Shuruj Mia                                                                                                                                                                                                                                 |
|--------------------------------------------------------------------------------------------------------------------------------------------------------------------------------|---|--------------------------------------------------------------------------------------------------------------------------------------------------------------------------------------------------------------------------------------------|
| Age                                                                                                                                                                            | : | 05/05/1989 (25 years 10 Months )                                                                                                                                                                                                           |
| Marital status                                                                                                                                                                 | : | Married (Wife Name: Kanchan Mala)                                                                                                                                                                                                          |
| Children                                                                                                                                                                       | : | 1 Son, 1 Daughter                                                                                                                                                                                                                          |
| No. of siblings:                                                                                                                                                               | : | 1 Brother (NU) and 2 Sisters (Married)                                                                                                                                                                                                     |
| Parent's and GB related Info<br>(i) Who is GB member<br>(ii) Mother's name<br>(iii) Father's name<br>(iv) GB member's info                                                     | : | Mother √ Father<br>Mst. Shirin Akter<br>Late Abdul Sattar<br>Member since: 01/3/2001- 2009<br>Branch: Kangsha, Centre no.53, Group:01<br>First Ioan:5,000/-<br>Total Amount Received: Tk. 150,000/-<br>Existing Ioan: N/A Outstanding: N/A |
| <i>Further Information:</i><br>(v) Who pays GB loan installment<br>(vi) Mobile lady<br>(vii) Grameen Education Loan<br>(viii) Any other loan like GCCN, GKF etc<br>(ix) Others |   | N/A<br>N/A<br>N/A<br>N/A                                                                                                                                                                                                                   |
| Education, till to date                                                                                                                                                        | : | Class-8                                                                                                                                                                                                                                    |

NU's mother was a member of Grameen Bank under Kangsha Branch for the period between 2001 and 2009.

NU's mother admitted into Grameen Bank after died her husband and she invested the GB loan in agriculture. Usually NU's mother takes care the ploughed land. On that time NU was in Dubai for five years.