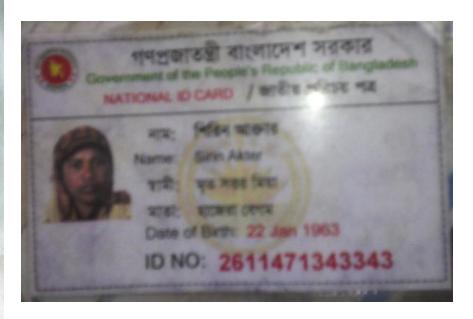

#### **BRIEF BIO OF THE PROPOSED NOBIN UDYOKTA**

| Name                                                                                                                                                                           | : | Shuruj Mia                                                                                                                                                                                                                                 |
|--------------------------------------------------------------------------------------------------------------------------------------------------------------------------------|---|--------------------------------------------------------------------------------------------------------------------------------------------------------------------------------------------------------------------------------------------|
| Age                                                                                                                                                                            | : | 05/05/1989 (25 years 10 Months )                                                                                                                                                                                                           |
| Marital status                                                                                                                                                                 | : | Married (Wife Name: Kanchan Mala)                                                                                                                                                                                                          |
| Children                                                                                                                                                                       | : | 1 Son, 1 Daughter                                                                                                                                                                                                                          |
| No. of siblings:                                                                                                                                                               | : | 1 Brother (NU) and 2 Sisters (Married)                                                                                                                                                                                                     |
| Parent's and GB related Info<br>(i) Who is GB member<br>(ii) Mother's name<br>(iii) Father's name<br>(iv) GB member's info                                                     | : | Mother √ Father<br>Mst. Shirin Akter<br>Late Abdul Sattar<br>Member since: 01/3/2001- 2009<br>Branch: Kangsha, Centre no.53, Group:01<br>First Ioan:5,000/-<br>Total Amount Received: Tk. 150,000/-<br>Existing Ioan: N/A Outstanding: N/A |
| <i>Further Information:</i><br>(v) Who pays GB loan installment<br>(vi) Mobile lady<br>(vii) Grameen Education Loan<br>(viii) Any other loan like GCCN, GKF etc<br>(ix) Others |   | N/A<br>N/A<br>N/A<br>N/A                                                                                                                                                                                                                   |
| Education, till to date                                                                                                                                                        | : | Class-8                                                                                                                                                                                                                                    |

NU's mother was a member of Grameen Bank under Kangsha Branch for the period between 2001 and 2009.

NU's mother admitted into Grameen Bank after died her husband and she invested the GB loan in agriculture. Usually NU's mother takes care the ploughed land. On that time NU was in Dubai for five years.