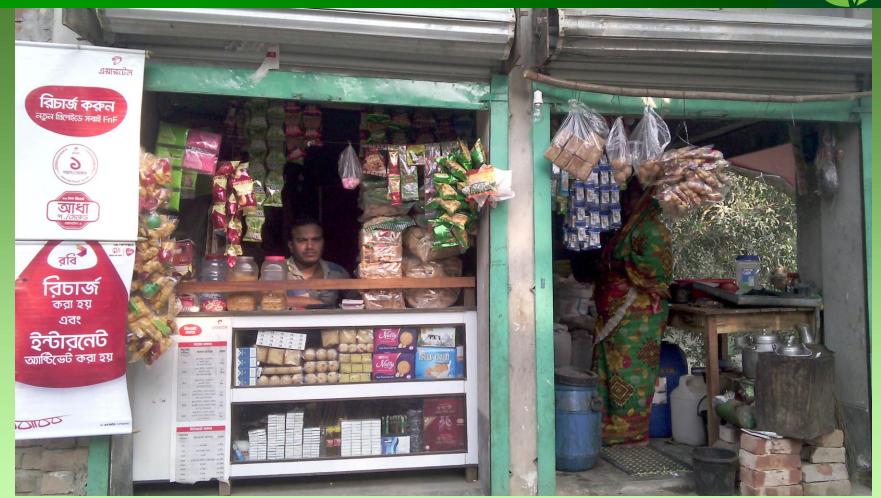

NU has been doing grocery business since 2013 and its capital gained from his own earning source.

| Business Name                                                                          | : | Babazi Mahim Store                                                                                      |
|----------------------------------------------------------------------------------------|---|---------------------------------------------------------------------------------------------------------|
| Address/ Location                                                                      | : | Khorarchor Bazaar, Roail Union, Dhamrai, Dhaka                                                          |
| Total Investment in BDT                                                                | : | 200,000/-                                                                                               |
| Financing                                                                              | : | Self BDT : 150,000 (from existing business) - 75%<br>Required Investment BDT : 50,000 (as equity) - 25% |
| Present salary/drawings from business (estimates)                                      | : | BDT 5,000                                                                                               |
| Proposed Salary                                                                        |   | BDT 6,000                                                                                               |
| Proposed Business % of<br>present gross profit margin<br>Estimated % of proposed gross | : | 12%<br>12%                                                                                              |
| profit margin                                                                          | - |                                                                                                         |
| Agreed grace period                                                                    | : | 5 months                                                                                                |

Details present Stock & Proposed Items mentioned in next slide

#### **Present item**

| Product name                     | Amount |
|----------------------------------|--------|
| Soap (80)                        | 2,000  |
| Biscuit (30), Bulb(6), Agorbathi | 6,000  |
| Salt (100)                       | 3,000  |
| Pen, Mineral Water               | 5,000  |
| Tissue, Paan, Supari             | 2,000  |
| Shampoo, Tea, Lotion             | 3,000  |
| Cigarette, Detergent Powder      | 5,000  |
| Tooth powder, Tooth Paste        | 2,000  |
| Tooth Brush, Coil, Cnadle        | 2,000  |
| Juice                            | 5,000  |
| Cold Drinks                      | 20,000 |
| Chips, Chanachur                 | 2,000  |
| Pencil Battery, Chocolate        | 1,000  |
| Sugar (1), Soybean Oil(1Tin)     | 5,000  |
| Rice (2)                         | 4,000  |
| Dull, Flour (1 Sack)             | 4,000  |
| Flexiload (Robi,Airtel,BL,GP)    | 5,000  |
| Total :                          | 76,000 |