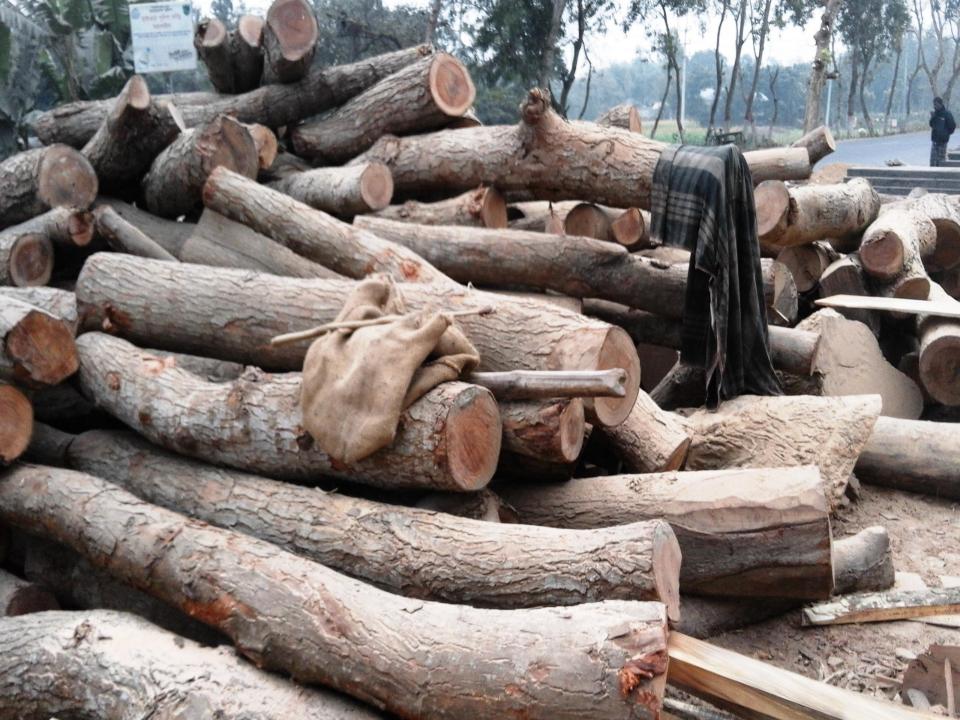

#### PRESENT & PROPOSED INVESTMENT BREAKDOWN

| Present items              |          |  |  |  |  |
|----------------------------|----------|--|--|--|--|
| Product name with quantity | Amount   |  |  |  |  |
| Round Wood:                |          |  |  |  |  |
| Mango (70*400)             | 28,000   |  |  |  |  |
| Mehogini (90*1000)         | 90,000   |  |  |  |  |
| Eucalyptus (20*800)        | 16,000   |  |  |  |  |
| Akashi (16*1000)           | 16,000   |  |  |  |  |
| Total                      | 1,50,000 |  |  |  |  |

| Proposed items             |          |  |  |  |  |
|----------------------------|----------|--|--|--|--|
| Product Name with quantity | Amount   |  |  |  |  |
| Round Wood:                |          |  |  |  |  |
| Eucalyptus (100*800)       | 80,000   |  |  |  |  |
| Akashi (50*1000            | 50,000   |  |  |  |  |
| Koroi sires (100*700)      | 70,000   |  |  |  |  |
| Total                      | 2,00,000 |  |  |  |  |