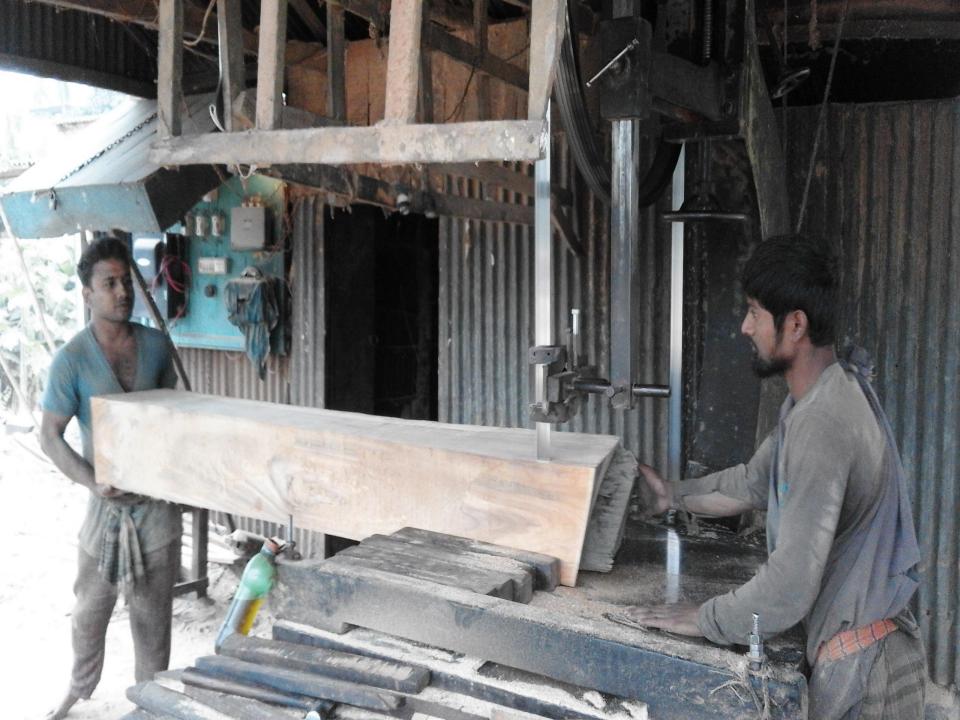

#### PROPOSED NOBIN UDYOKTA BUSINESS INFO

| Business Name                                                                 | : | PINKI SAW MILL                                                                                   |
|-------------------------------------------------------------------------------|---|--------------------------------------------------------------------------------------------------|
| Address/ Location                                                             | : | Mohadebpur Bazar, Manikgonj.                                                                     |
| Total Investment in BDT                                                       | : | BDT 7,50,000                                                                                     |
| Financing                                                                     | : | Self BDT 5,50,000 (from existing business) 73% Required Investment BDT 2,00,000/-(as equity) 27% |
| Present salary/drawings from business (estimates)                             | : | BDT 8,000                                                                                        |
| Proposed Salary                                                               |   | BDT 8,000                                                                                        |
| Proposed Business  (i) % of present gross  profit margin  (ii) Estimated % of | : | 20%                                                                                              |
| proposed gross profit margin (iii) Agreed grace period                        |   | 20%                                                                                              |
| (III) Agreed grace period                                                     |   | 5 months                                                                                         |

#### INFO ON EXISTING BUSINESS OPERATIONS

|                                              | Existing Business (BDT) |          |           |  |  |  |
|----------------------------------------------|-------------------------|----------|-----------|--|--|--|
| Particulars                                  | Daily                   | Monthly  | Yearly    |  |  |  |
| Sales (A)                                    | 8000                    | 2,40,000 | 28,80,000 |  |  |  |
| Less: Cost of sales (B)                      | 6,400                   | 1,92,000 | 23,04,000 |  |  |  |
| Profit (C) [C=(A-B)] 20%                     | 1600                    | 48,000   | 5,76,000  |  |  |  |
| Less: Operating Costs                        |                         |          |           |  |  |  |
| Electricity bill                             |                         | 5,000    | 60,000    |  |  |  |
| Generator bill                               |                         | -        | -         |  |  |  |
| Shop Rent                                    |                         | 2,000    | 24000     |  |  |  |
| Night Guard bill                             |                         | -        | -         |  |  |  |
| Mobile bill                                  |                         | 1,000    | 12,000    |  |  |  |
| Present salary/Drawings- self                |                         | 8,000    | 96,000    |  |  |  |
| Present salary/ Drawing –Staff-3             |                         | 21,000   | 2,52,000  |  |  |  |
| Conveyance or Transport]                     |                         | 1,000    | 12,000    |  |  |  |
| Others cost ((fees, Entertainment, TL renew) |                         | 500      | 6000      |  |  |  |
| Non Cash Item:                               |                         |          |           |  |  |  |
| Depreciation Expenses (3,00,000*13%)         |                         | 3250     | 39,000    |  |  |  |
| Total Operating Cost (F)                     |                         | 39,750   | 4,77,000  |  |  |  |
| Net Profit (E-F):                            |                         | 8250     | 99,000    |  |  |  |