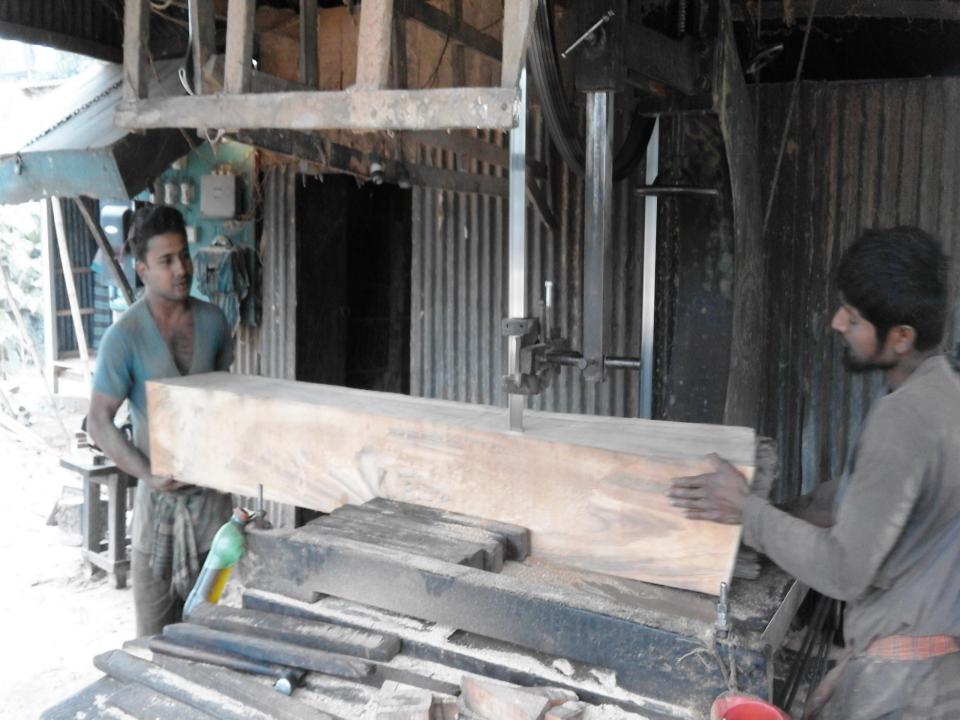

#### PROPOSED NOBIN UDYOKTA BUSINESS INFO

| Business Name                                                                 | : | PINKI SAW MILL                                                                                   |
|-------------------------------------------------------------------------------|---|--------------------------------------------------------------------------------------------------|
| Address/ Location                                                             | : | Mohadebpur Bazar, Manikgonj.                                                                     |
| Total Investment in BDT                                                       | : | BDT 7,50,000                                                                                     |
| Financing                                                                     | : | Self BDT 5,50,000 (from existing business) 73% Required Investment BDT 2,00,000/-(as equity) 27% |
| Present salary/drawings from business (estimates)                             | : | BDT 8,000                                                                                        |
| Proposed Salary                                                               |   | BDT 8,000                                                                                        |
| Proposed Business  (i) % of present gross  profit margin  (ii) Estimated % of | : | 20%                                                                                              |
| proposed gross profit margin (iii) Agreed grace period                        |   | 20%                                                                                              |
| (III) Agreed grace period                                                     |   | 5 months                                                                                         |

#### INFO ON EXISTING BUSINESS OPERATIONS

|                                              | Existing Business (BDT) |          |           |  |  |  |
|----------------------------------------------|-------------------------|----------|-----------|--|--|--|
| Particulars                                  | Daily                   | Monthly  | Yearly    |  |  |  |
| Sales (A)                                    | 8000                    | 2,40,000 | 28,80,000 |  |  |  |
| Less: Cost of sales (B)                      | 6,400                   | 1,92,000 | 23,04,000 |  |  |  |
| Profit (C) [C=(A-B)] 20%                     | 1600                    | 48,000   | 5,76,000  |  |  |  |
| Less: Operating Costs                        |                         |          |           |  |  |  |
| Electricity bill                             |                         | 5,000    | 60,000    |  |  |  |
| Generator bill                               |                         | -        | -         |  |  |  |
| Shop Rent                                    |                         | 2,000    | 24000     |  |  |  |
| Night Guard bill                             |                         | -        | -         |  |  |  |
| Mobile bill                                  |                         | 1,000    | 12,000    |  |  |  |
| Present salary/Drawings- self                |                         | 8,000    | 96,000    |  |  |  |
| Present salary/ Drawing –Staff-3             |                         | 21,000   | 2,52,000  |  |  |  |
| Conveyance or Transport]                     |                         | 1,000    | 12,000    |  |  |  |
| Others cost ((fees, Entertainment, TL renew) |                         | 500      | 6000      |  |  |  |
| Non Cash Item:                               |                         |          |           |  |  |  |
| Depreciation Expenses (3,00,000*13%)         |                         | 3250     | 39,000    |  |  |  |
| Total Operating Cost (F)                     |                         | 39,750   | 4,77,000  |  |  |  |
| Net Profit (E-F):                            |                         | 8250     | 99,000    |  |  |  |