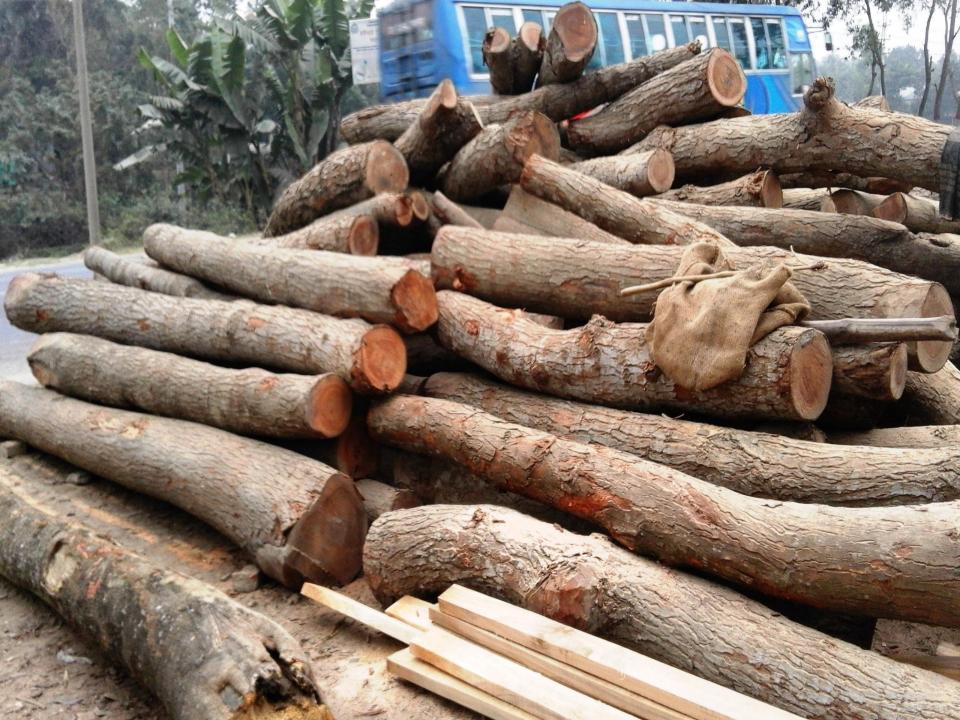

#### PRESENT & PROPOSED INVESTMENT BREAKDOWN

| Present items              |          |  |  |  |  |
|----------------------------|----------|--|--|--|--|
| Product name with quantity | Amount   |  |  |  |  |
| Round Wood:                |          |  |  |  |  |
| Mango (70*400)             | 28,000   |  |  |  |  |
| Mehogini (90*1000)         | 90,000   |  |  |  |  |
| Eucalyptus (20*800)        | 16,000   |  |  |  |  |
| Akashi (16*1000)           | 16,000   |  |  |  |  |
| Total                      | 1,50,000 |  |  |  |  |

| Proposed items             |          |  |  |  |  |
|----------------------------|----------|--|--|--|--|
| Product Name with quantity | Amount   |  |  |  |  |
| Round Wood:                |          |  |  |  |  |
| Eucalyptus (100*800)       | 80,000   |  |  |  |  |
| Akashi (50*1000            | 50,000   |  |  |  |  |
| Koroi sires (100*700)      | 70,000   |  |  |  |  |
| Total                      | 2,00,000 |  |  |  |  |