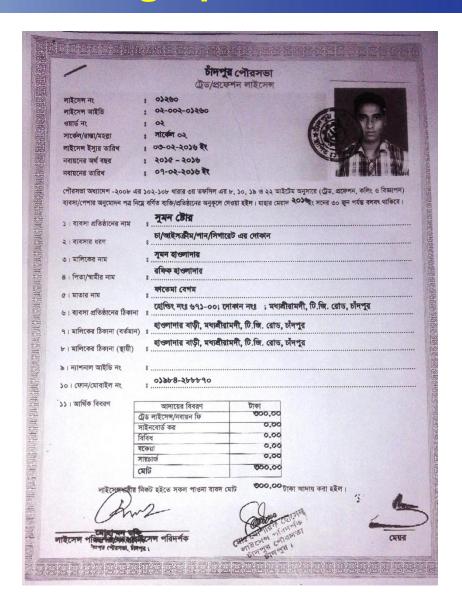

#### BRIEF BIO OF THE PROPOSED NOBIN UDYOKTA

(Continued)

| Present Occupation                      | : | Stationery Shop                             |
|-----------------------------------------|---|---------------------------------------------|
| Trade License Number                    | : | 01260                                       |
| Business Experiences                    | : | 03 years                                    |
| Other Own/Family Sources of Income      | : | House Rent                                  |
| Other Own/Family Sources of Liabilities | : | N/A                                         |
| NU Contact Info                         | : | 01984288870                                 |
| NU Project Source/Reference             | : | GT Chandpur Sadar Unit<br>Office, Chandpur. |