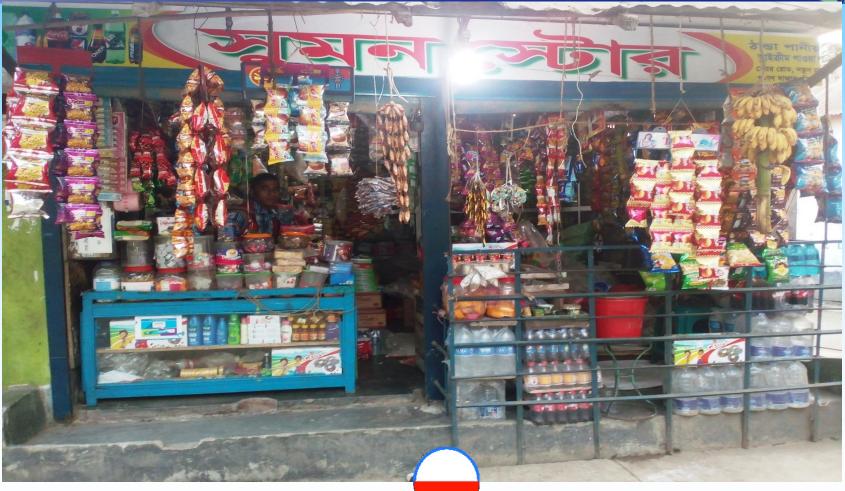

# **Sumon Store**

NU Identified and PP Prepared by : Md. Abu Musa Bhuiyan

Presented by Sumon Hawlader

## PROPOSED BUSINESS Info.

| Business Name                                      | : | Sumon Store                                                                                           |
|----------------------------------------------------|---|-------------------------------------------------------------------------------------------------------|
| Address/ Location                                  | : | Howlader Bari, Modda sriramdi, T. G. Road, Chand pur.                                                 |
| Total Investment in BDT                            | : | 425,000                                                                                               |
| Financing                                          | : | Self BDT: 275,,000 (from existing business) – 65%<br>Required Investment BDT 150,000 (as equity)- 35% |
| Present salary/drawings from business (estimates)  | : | BDT 10,000                                                                                            |
| Proposed Salary                                    |   | BDT 10,000                                                                                            |
| Proposed Business % of present gross profit margin | : | 20%                                                                                                   |
| Estimated % of proposed gross profit margin        | : | 20%                                                                                                   |
| Agreed grace period                                | : | 3 months                                                                                              |