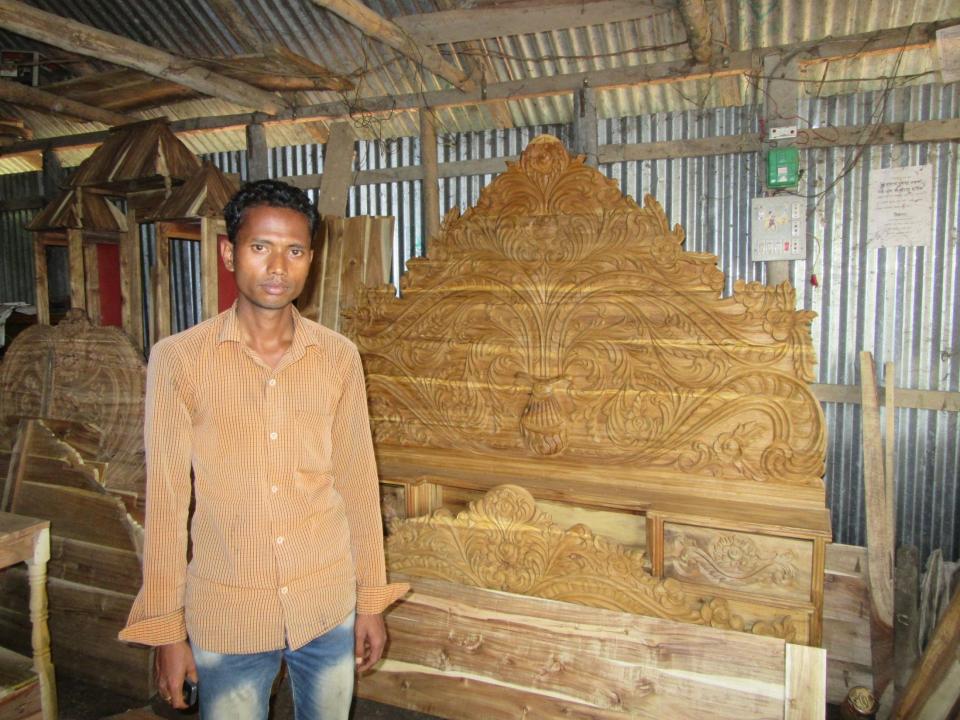

| Proposed Nobin Udyokta Business Info                 |   |                                                                                                                                                                                                                                                                                                                                                                   |  |  |
|------------------------------------------------------|---|-------------------------------------------------------------------------------------------------------------------------------------------------------------------------------------------------------------------------------------------------------------------------------------------------------------------------------------------------------------------|--|--|
| Business Name                                        | : | MA BABA FURNITURE                                                                                                                                                                                                                                                                                                                                                 |  |  |
| Location                                             | : | Mollaghata Baazar                                                                                                                                                                                                                                                                                                                                                 |  |  |
| Total Investment in BDT                              | : | BDT 220,800                                                                                                                                                                                                                                                                                                                                                       |  |  |
| Financing                                            | • | Self BDT 1,91,000 (from existing business) 54%<br>Required Investment BDT 1,50,000 (as equity) 46%                                                                                                                                                                                                                                                                |  |  |
| Present salary/drawings<br>from business (estimates) | : | BDT 5,000                                                                                                                                                                                                                                                                                                                                                         |  |  |
| Proposed Salary                                      | : | BDT 5,000                                                                                                                                                                                                                                                                                                                                                         |  |  |
| Size of shop                                         | : | 15 ft x 16.ft= 240 square ft                                                                                                                                                                                                                                                                                                                                      |  |  |
| Security of the shop                                 | : | 10,000                                                                                                                                                                                                                                                                                                                                                            |  |  |
| Implementation                                       | : | <ul> <li>The business is planned to be scaled up by investment in existing goods like Wooden furniture.</li> <li>Average 35% gain on sales.</li> <li>The shop is rented.</li> <li>The business is operating by entrepreneur.</li> <li>Existing 2 employee. One will be appointed after getting equity money.</li> <li>Agreed grace period is 3 months.</li> </ul> |  |  |