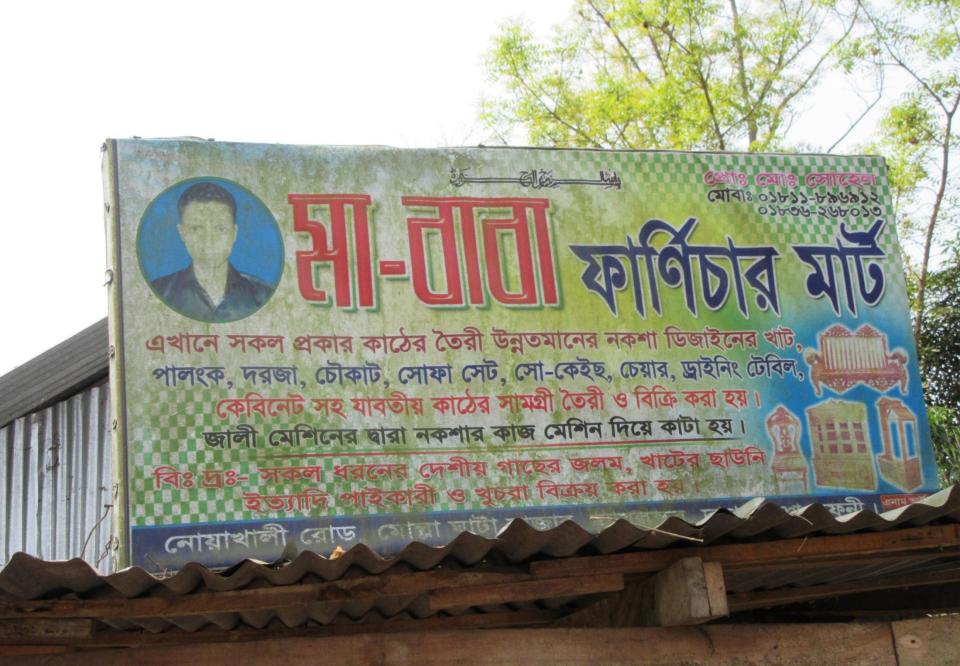

#### Proposed NU Business Name: MA BABA FURNITURE

Project identification and prepared by: Aziz Ahmed, Feni Unit, Feni

Project verified by: S.M Hafizur Rahman

Samajik Byabosha Ltd.

| Brief Bio of The Proposed Nobin Udyokta                                                                                                                        |   |                                                                                                                                                                                                                           |  |  |
|----------------------------------------------------------------------------------------------------------------------------------------------------------------|---|---------------------------------------------------------------------------------------------------------------------------------------------------------------------------------------------------------------------------|--|--|
| Name                                                                                                                                                           | : | MD BALAL UDDIN                                                                                                                                                                                                            |  |  |
| Age                                                                                                                                                            | : | 003-05-1985 (31 Years)                                                                                                                                                                                                    |  |  |
| Education, till to date                                                                                                                                        | : | Class Eight                                                                                                                                                                                                               |  |  |
| Marital status                                                                                                                                                 | : | Married                                                                                                                                                                                                                   |  |  |
| Children                                                                                                                                                       | : | Nil                                                                                                                                                                                                                       |  |  |
| No. of siblings:                                                                                                                                               | : | 3 Brothers 4 Sisters                                                                                                                                                                                                      |  |  |
| Address                                                                                                                                                        | : | Vill: Barahi Gobinda P.O: NJayloskor P.S: Dagonvuian, Dist: Feni                                                                                                                                                          |  |  |
| Parent's and GB related Info<br>(i) Who is GB member<br>(ii) Mother's name<br>(iii) Father's name<br>(iv) GB member's info                                     |   | Mother Father HACHINA BEGUM<br>HACHINA BEGUM<br>NEJAM UDDIN<br>Branch: Jaylaskar,, Centre # 17 (Female),<br>Member ID: 6025/1,Group No: 07<br>Member since: 15-03-2003 ( <i>13Years</i> )<br>First Ioan: BDT 10,000 taka. |  |  |
| Further Information:<br>(v) Who pays GB loan installment<br>(vi) Mobile lady<br>(vii) Grameen Education Loan<br>(viii) Any other loan like GB,<br>BRAC ASA etc |   | Existing Loan: BDT 30,000 Outstanding Ioan: BDT 15,480<br>Nil<br>No<br>No<br>No                                                                                                                                           |  |  |

| Proposed Nobin Udyokta Business Info                 |   |                                                                                                                                                                                                                                                                                                                                                                   |  |  |
|------------------------------------------------------|---|-------------------------------------------------------------------------------------------------------------------------------------------------------------------------------------------------------------------------------------------------------------------------------------------------------------------------------------------------------------------|--|--|
| Business Name                                        | : | MA BABA FURNITURE                                                                                                                                                                                                                                                                                                                                                 |  |  |
| Location                                             | : | Mollaghata Baazar                                                                                                                                                                                                                                                                                                                                                 |  |  |
| Total Investment in BDT                              | : | BDT 220,800                                                                                                                                                                                                                                                                                                                                                       |  |  |
| Financing                                            | • | Self BDT 1,91,000 (from existing business) 54%<br>Required Investment BDT 1,50,000 (as equity) 46%                                                                                                                                                                                                                                                                |  |  |
| Present salary/drawings<br>from business (estimates) | : | BDT 5,000                                                                                                                                                                                                                                                                                                                                                         |  |  |
| Proposed Salary                                      | : | BDT 5,000                                                                                                                                                                                                                                                                                                                                                         |  |  |
| Size of shop                                         | : | 15 ft x 16.ft= 240 square ft                                                                                                                                                                                                                                                                                                                                      |  |  |
| Security of the shop                                 | : | 10,000                                                                                                                                                                                                                                                                                                                                                            |  |  |
| Implementation                                       | : | <ul> <li>The business is planned to be scaled up by investment in existing goods like Wooden furniture.</li> <li>Average 35% gain on sales.</li> <li>The shop is rented.</li> <li>The business is operating by entrepreneur.</li> <li>Existing 2 employee. One will be appointed after getting equity money.</li> <li>Agreed grace period is 3 months.</li> </ul> |  |  |