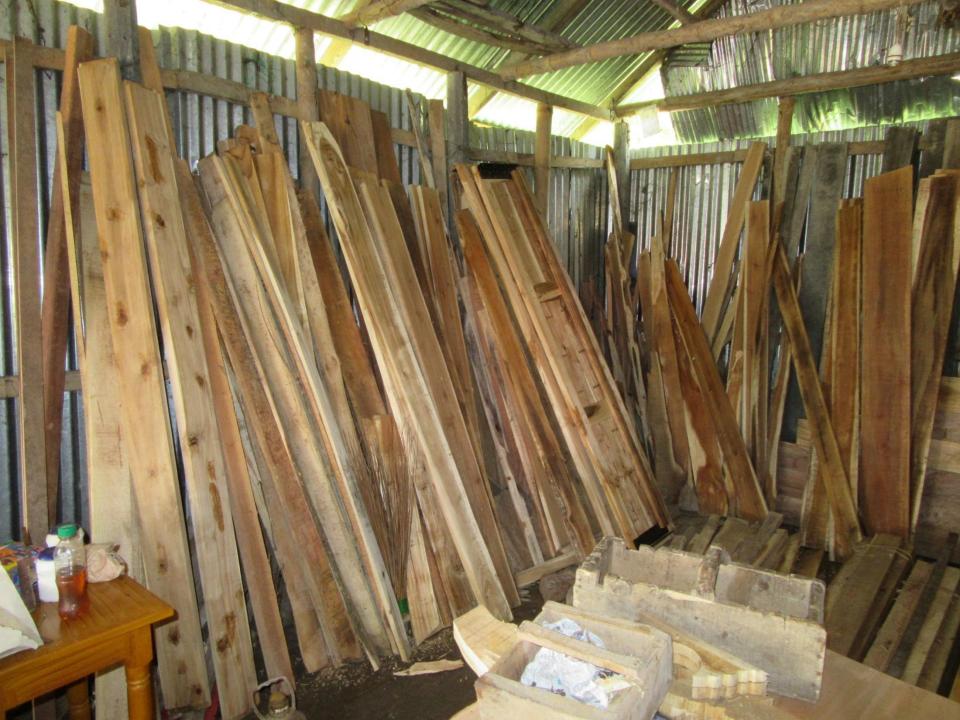

| Proposed Nobin Udyokta Business Info                 |   |                                                                                                                                                                                                                                                                                                                                                                   |  |  |
|------------------------------------------------------|---|-------------------------------------------------------------------------------------------------------------------------------------------------------------------------------------------------------------------------------------------------------------------------------------------------------------------------------------------------------------------|--|--|
| Business Name                                        | : | MA BABA FURNITURE                                                                                                                                                                                                                                                                                                                                                 |  |  |
| Location                                             | : | Mollaghata Baazar                                                                                                                                                                                                                                                                                                                                                 |  |  |
| Total Investment in BDT                              | : | BDT 220,800                                                                                                                                                                                                                                                                                                                                                       |  |  |
| Financing                                            | • | Self BDT 1,91,000 (from existing business) 54%<br>Required Investment BDT 1,50,000 (as equity) 46%                                                                                                                                                                                                                                                                |  |  |
| Present salary/drawings<br>from business (estimates) | : | BDT 5,000                                                                                                                                                                                                                                                                                                                                                         |  |  |
| Proposed Salary                                      | : | BDT 5,000                                                                                                                                                                                                                                                                                                                                                         |  |  |
| Size of shop                                         | : | 15 ft x 16.ft= 240 square ft                                                                                                                                                                                                                                                                                                                                      |  |  |
| Security of the shop                                 | : | 10,000                                                                                                                                                                                                                                                                                                                                                            |  |  |
| Implementation                                       | : | <ul> <li>The business is planned to be scaled up by investment in existing goods like Wooden furniture.</li> <li>Average 35% gain on sales.</li> <li>The shop is rented.</li> <li>The business is operating by entrepreneur.</li> <li>Existing 2 employee. One will be appointed after getting equity money.</li> <li>Agreed grace period is 3 months.</li> </ul> |  |  |

| Investment Breakdown |          |          |        |  |  |
|----------------------|----------|----------|--------|--|--|
| Particulars          | Existing | Proposed | Total  |  |  |
| Akashmoni            | 40,000   | 100000   | 140000 |  |  |
| Koroi                | 6,000    | 0        | 6000   |  |  |
| Segoon               | 20,000   | 50000    | 70000  |  |  |
| Log                  | 4,000    | 0        | 4000   |  |  |
| Cot                  | 50,000   | 0        | 50000  |  |  |
| Box cot              | 35,000   | 0        | 35000  |  |  |
| Show case            | 20,000   | 0        | 20000  |  |  |
| Drill machine        | 2,000    |          | 2000   |  |  |
| Grander machine      | 40000    |          | 40000  |  |  |
|                      | 191,000  | 150,000  | 341000 |  |  |