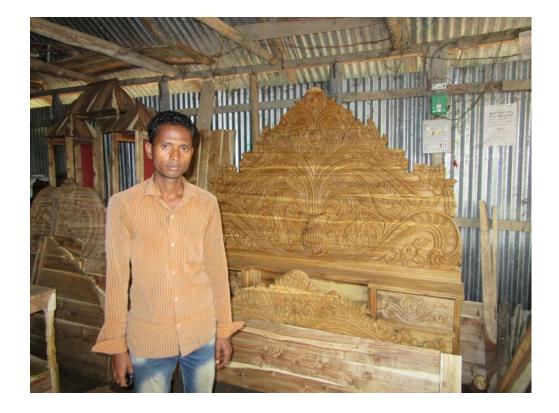

| Proposed Nobin Udyokta Business Info                 |   |                                                                                                                                                                                                                                                                                                                                                                   |  |  |
|------------------------------------------------------|---|-------------------------------------------------------------------------------------------------------------------------------------------------------------------------------------------------------------------------------------------------------------------------------------------------------------------------------------------------------------------|--|--|
| Business Name                                        | : | MA BABA FURNITURE                                                                                                                                                                                                                                                                                                                                                 |  |  |
| Location                                             | : | Mollaghata Baazar                                                                                                                                                                                                                                                                                                                                                 |  |  |
| Total Investment in BDT                              | : | BDT 220,800                                                                                                                                                                                                                                                                                                                                                       |  |  |
| Financing                                            | • | Self BDT 1,91,000 (from existing business) 54%<br>Required Investment BDT 1,50,000 (as equity) 46%                                                                                                                                                                                                                                                                |  |  |
| Present salary/drawings<br>from business (estimates) | : | BDT 5,000                                                                                                                                                                                                                                                                                                                                                         |  |  |
| Proposed Salary                                      | : | BDT 5,000                                                                                                                                                                                                                                                                                                                                                         |  |  |
| Size of shop                                         | : | 15 ft x 16.ft= 240 square ft                                                                                                                                                                                                                                                                                                                                      |  |  |
| Security of the shop                                 | : | 10,000                                                                                                                                                                                                                                                                                                                                                            |  |  |
| Implementation                                       | : | <ul> <li>The business is planned to be scaled up by investment in existing goods like Wooden furniture.</li> <li>Average 35% gain on sales.</li> <li>The shop is rented.</li> <li>The business is operating by entrepreneur.</li> <li>Existing 2 employee. One will be appointed after getting equity money.</li> <li>Agreed grace period is 3 months.</li> </ul> |  |  |