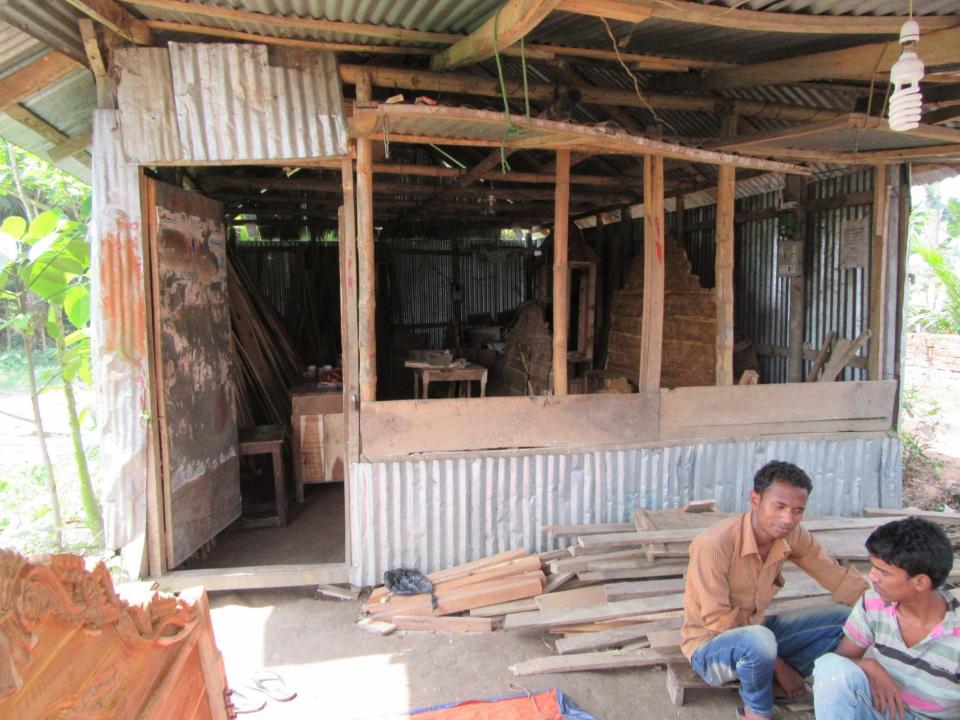

| Proposed Nobin Udyokta Business Info                 |   |                                                                                                                                                                                                                                                                                                                                                                   |  |  |
|------------------------------------------------------|---|-------------------------------------------------------------------------------------------------------------------------------------------------------------------------------------------------------------------------------------------------------------------------------------------------------------------------------------------------------------------|--|--|
| Business Name                                        | : | MA BABA FURNITURE                                                                                                                                                                                                                                                                                                                                                 |  |  |
| Location                                             | : | Mollaghata Baazar                                                                                                                                                                                                                                                                                                                                                 |  |  |
| Total Investment in BDT                              | : | BDT 220,800                                                                                                                                                                                                                                                                                                                                                       |  |  |
| Financing                                            | • | Self BDT 1,91,000 (from existing business) 54%<br>Required Investment BDT 1,50,000 (as equity) 46%                                                                                                                                                                                                                                                                |  |  |
| Present salary/drawings<br>from business (estimates) | : | BDT 5,000                                                                                                                                                                                                                                                                                                                                                         |  |  |
| Proposed Salary                                      | : | BDT 5,000                                                                                                                                                                                                                                                                                                                                                         |  |  |
| Size of shop                                         | : | 15 ft x 16.ft= 240 square ft                                                                                                                                                                                                                                                                                                                                      |  |  |
| Security of the shop                                 | : | 10,000                                                                                                                                                                                                                                                                                                                                                            |  |  |
| Implementation                                       | : | <ul> <li>The business is planned to be scaled up by investment in existing goods like Wooden furniture.</li> <li>Average 35% gain on sales.</li> <li>The shop is rented.</li> <li>The business is operating by entrepreneur.</li> <li>Existing 2 employee. One will be appointed after getting equity money.</li> <li>Agreed grace period is 3 months.</li> </ul> |  |  |