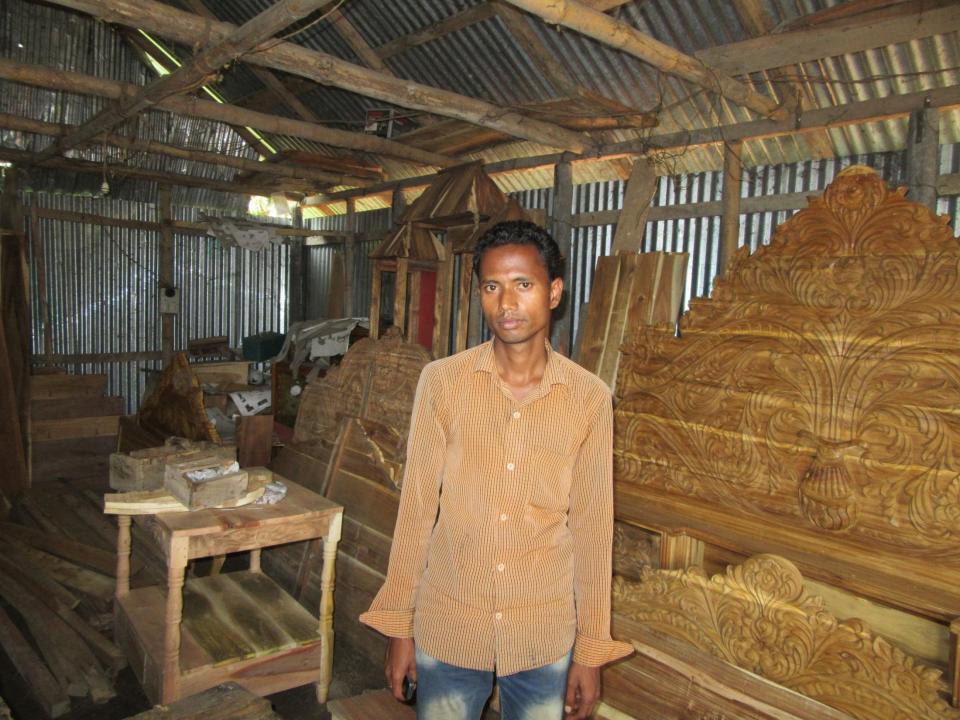

| Proposed Nobin Udyokta Business Info                 |   |                                                                                                                                                                                                                                                                                                                                                                   |  |  |
|------------------------------------------------------|---|-------------------------------------------------------------------------------------------------------------------------------------------------------------------------------------------------------------------------------------------------------------------------------------------------------------------------------------------------------------------|--|--|
| Business Name                                        | : | MA BABA FURNITURE                                                                                                                                                                                                                                                                                                                                                 |  |  |
| Location                                             | : | Mollaghata Baazar                                                                                                                                                                                                                                                                                                                                                 |  |  |
| Total Investment in BDT                              | : | BDT 220,800                                                                                                                                                                                                                                                                                                                                                       |  |  |
| Financing                                            | • | Self BDT 1,91,000 (from existing business) 54%<br>Required Investment BDT 1,50,000 (as equity) 46%                                                                                                                                                                                                                                                                |  |  |
| Present salary/drawings<br>from business (estimates) | : | BDT 5,000                                                                                                                                                                                                                                                                                                                                                         |  |  |
| Proposed Salary                                      | : | BDT 5,000                                                                                                                                                                                                                                                                                                                                                         |  |  |
| Size of shop                                         | : | 15 ft x 16.ft= 240 square ft                                                                                                                                                                                                                                                                                                                                      |  |  |
| Security of the shop                                 | : | 10,000                                                                                                                                                                                                                                                                                                                                                            |  |  |
| Implementation                                       | : | <ul> <li>The business is planned to be scaled up by investment in existing goods like Wooden furniture.</li> <li>Average 35% gain on sales.</li> <li>The shop is rented.</li> <li>The business is operating by entrepreneur.</li> <li>Existing 2 employee. One will be appointed after getting equity money.</li> <li>Agreed grace period is 3 months.</li> </ul> |  |  |

| Investment Breakdown |          |          |        |  |  |
|----------------------|----------|----------|--------|--|--|
| Particulars          | Existing | Proposed | Total  |  |  |
| Akashmoni            | 40,000   | 100000   | 140000 |  |  |
| Koroi                | 6,000    | 0        | 6000   |  |  |
| Segoon               | 20,000   | 50000    | 70000  |  |  |
| Log                  | 4,000    | 0        | 4000   |  |  |
| Cot                  | 50,000   | 0        | 50000  |  |  |
| Box cot              | 35,000   | 0        | 35000  |  |  |
| Show case            | 20,000   | 0        | 20000  |  |  |
| Drill machine        | 2,000    |          | 2000   |  |  |
| Grander machine      | 40000    |          | 40000  |  |  |
|                      | 191,000  | 150,000  | 341000 |  |  |