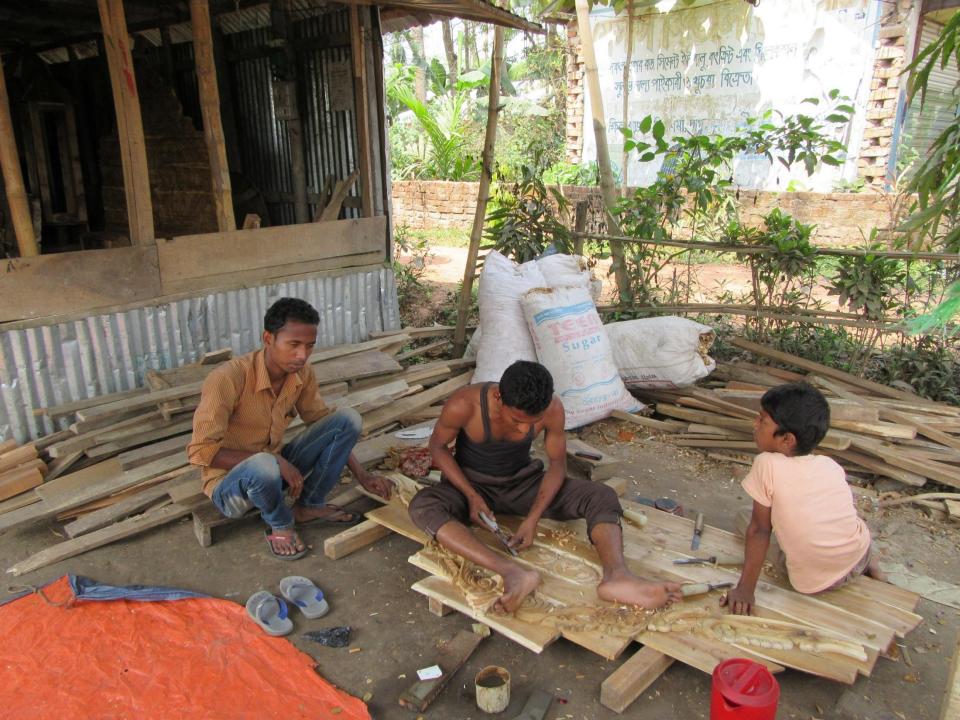

| Proposed Nobin Udyokta Business Info                 |   |                                                                                                                                                                                                                                                                                                                                                                   |  |  |
|------------------------------------------------------|---|-------------------------------------------------------------------------------------------------------------------------------------------------------------------------------------------------------------------------------------------------------------------------------------------------------------------------------------------------------------------|--|--|
| Business Name                                        | : | MA BABA FURNITURE                                                                                                                                                                                                                                                                                                                                                 |  |  |
| Location                                             | : | Mollaghata Baazar                                                                                                                                                                                                                                                                                                                                                 |  |  |
| Total Investment in BDT                              | : | BDT 220,800                                                                                                                                                                                                                                                                                                                                                       |  |  |
| Financing                                            | • | Self BDT 1,91,000 (from existing business) 54%<br>Required Investment BDT 1,50,000 (as equity) 46%                                                                                                                                                                                                                                                                |  |  |
| Present salary/drawings<br>from business (estimates) | : | BDT 5,000                                                                                                                                                                                                                                                                                                                                                         |  |  |
| Proposed Salary                                      | : | BDT 5,000                                                                                                                                                                                                                                                                                                                                                         |  |  |
| Size of shop                                         | : | 15 ft x 16.ft= 240 square ft                                                                                                                                                                                                                                                                                                                                      |  |  |
| Security of the shop                                 | : | 10,000                                                                                                                                                                                                                                                                                                                                                            |  |  |
| Implementation                                       | : | <ul> <li>The business is planned to be scaled up by investment in existing goods like Wooden furniture.</li> <li>Average 35% gain on sales.</li> <li>The shop is rented.</li> <li>The business is operating by entrepreneur.</li> <li>Existing 2 employee. One will be appointed after getting equity money.</li> <li>Agreed grace period is 3 months.</li> </ul> |  |  |