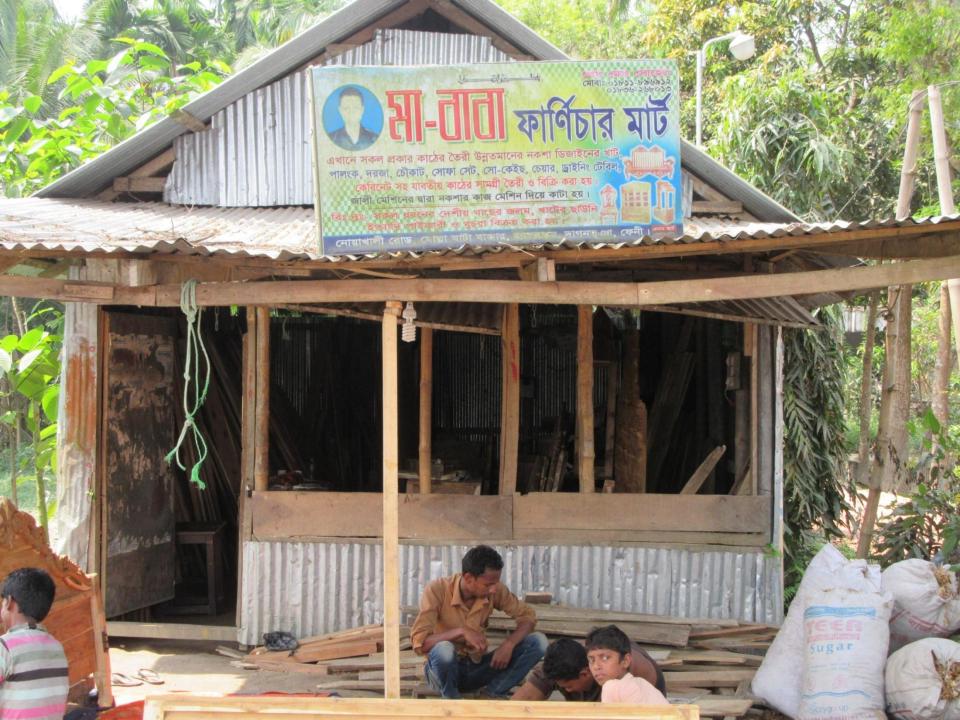

#### Proposed NU Business Name: MA BABA FURNITURE

Project identification and prepared by: Aziz Ahmed, Feni Unit, Feni

Project verified by: S.M Hafizur Rahman

Samajik Byabosha Ltd.

| Brief Bio of The Proposed Nobin Udyokta                                                                                                                        |   |                                                                                                                                                                                                                           |  |  |
|----------------------------------------------------------------------------------------------------------------------------------------------------------------|---|---------------------------------------------------------------------------------------------------------------------------------------------------------------------------------------------------------------------------|--|--|
| Name                                                                                                                                                           | : | MD BALAL UDDIN                                                                                                                                                                                                            |  |  |
| Age                                                                                                                                                            | : | 003-05-1985 (31 Years)                                                                                                                                                                                                    |  |  |
| Education, till to date                                                                                                                                        | : | Class Eight                                                                                                                                                                                                               |  |  |
| Marital status                                                                                                                                                 | : | Married                                                                                                                                                                                                                   |  |  |
| Children                                                                                                                                                       | : | Nil                                                                                                                                                                                                                       |  |  |
| No. of siblings:                                                                                                                                               | : | 3 Brothers 4 Sisters                                                                                                                                                                                                      |  |  |
| Address                                                                                                                                                        | : | Vill: Barahi Gobinda P.O: NJayloskor P.S: Dagonvuian, Dist: Feni                                                                                                                                                          |  |  |
| Parent's and GB related Info<br>(i) Who is GB member<br>(ii) Mother's name<br>(iii) Father's name<br>(iv) GB member's info                                     |   | Mother Father HACHINA BEGUM<br>HACHINA BEGUM<br>NEJAM UDDIN<br>Branch: Jaylaskar,, Centre # 17 (Female),<br>Member ID: 6025/1,Group No: 07<br>Member since: 15-03-2003 ( <i>13Years</i> )<br>First Ioan: BDT 10,000 taka. |  |  |
| Further Information:<br>(v) Who pays GB loan installment<br>(vi) Mobile lady<br>(vii) Grameen Education Loan<br>(viii) Any other loan like GB,<br>BRAC ASA etc |   | Existing Loan: BDT 30,000 Outstanding Ioan: BDT 15,480<br>Nil<br>No<br>No<br>No                                                                                                                                           |  |  |

| Proposed Nobin Udyokta Business Info                 |   |                                                                                                                                                                                                                                                                                                                                                                   |  |  |
|------------------------------------------------------|---|-------------------------------------------------------------------------------------------------------------------------------------------------------------------------------------------------------------------------------------------------------------------------------------------------------------------------------------------------------------------|--|--|
| Business Name                                        | : | MA BABA FURNITURE                                                                                                                                                                                                                                                                                                                                                 |  |  |
| Location                                             | : | Mollaghata Baazar                                                                                                                                                                                                                                                                                                                                                 |  |  |
| Total Investment in BDT                              | : | BDT 220,800                                                                                                                                                                                                                                                                                                                                                       |  |  |
| Financing                                            | • | Self BDT 1,91,000 (from existing business) 54%<br>Required Investment BDT 1,50,000 (as equity) 46%                                                                                                                                                                                                                                                                |  |  |
| Present salary/drawings<br>from business (estimates) | : | BDT 5,000                                                                                                                                                                                                                                                                                                                                                         |  |  |
| Proposed Salary                                      | : | BDT 5,000                                                                                                                                                                                                                                                                                                                                                         |  |  |
| Size of shop                                         | : | 15 ft x 16.ft= 240 square ft                                                                                                                                                                                                                                                                                                                                      |  |  |
| Security of the shop                                 | : | 10,000                                                                                                                                                                                                                                                                                                                                                            |  |  |
| Implementation                                       | : | <ul> <li>The business is planned to be scaled up by investment in existing goods like Wooden furniture.</li> <li>Average 35% gain on sales.</li> <li>The shop is rented.</li> <li>The business is operating by entrepreneur.</li> <li>Existing 2 employee. One will be appointed after getting equity money.</li> <li>Agreed grace period is 3 months.</li> </ul> |  |  |