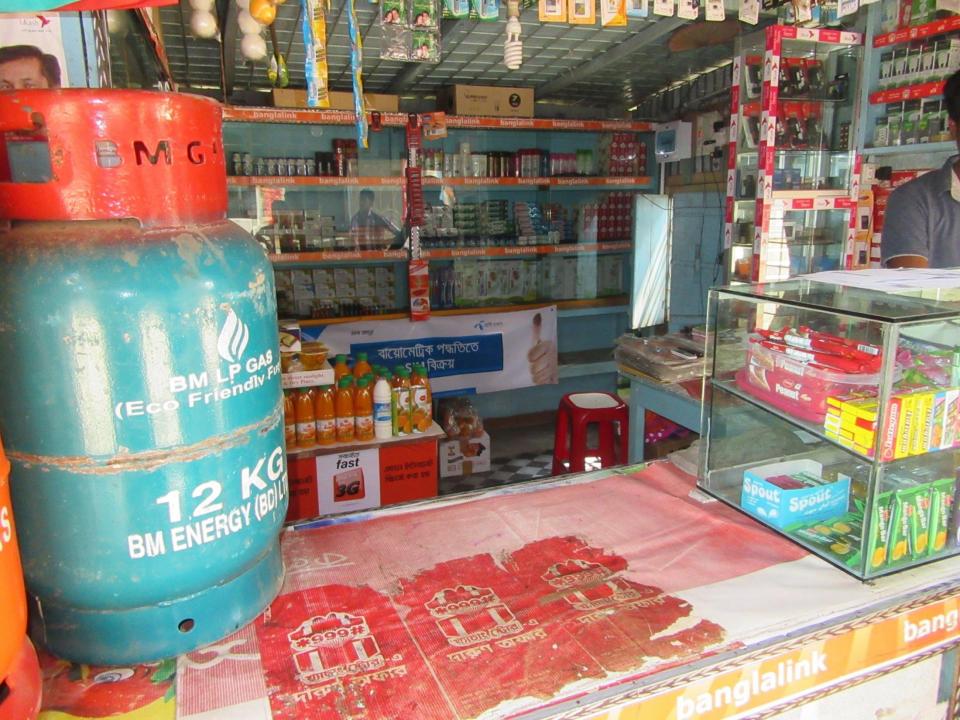

| Proposed Nobin Udyokta Business Info              |   |                                                                                                                                                                                                                                                                                                                                                                                                                    |  |
|---------------------------------------------------|---|--------------------------------------------------------------------------------------------------------------------------------------------------------------------------------------------------------------------------------------------------------------------------------------------------------------------------------------------------------------------------------------------------------------------|--|
| Business Name                                     | : | SHIKDER STORE                                                                                                                                                                                                                                                                                                                                                                                                      |  |
| Location                                          | : | Ahladpur, Nobabgonj, Dhaka                                                                                                                                                                                                                                                                                                                                                                                         |  |
| Total Investment in BDT                           | : | BDT 4,50,000/-                                                                                                                                                                                                                                                                                                                                                                                                     |  |
| Financing                                         | : | Self BDT 3,00,000/-(from existing business) 67% Required Investment BDT 1,50,000/-(as equity) 33%                                                                                                                                                                                                                                                                                                                  |  |
| Present salary/drawings from business (estimates) | : | BDT 5,000/-                                                                                                                                                                                                                                                                                                                                                                                                        |  |
| Proposed Salary                                   | : | BDT 5,000/-                                                                                                                                                                                                                                                                                                                                                                                                        |  |
| Size of shop                                      | : | 10 ft x 12 ft= 120 square ft                                                                                                                                                                                                                                                                                                                                                                                       |  |
| Security of the shop                              | : | BDT 40,000/-                                                                                                                                                                                                                                                                                                                                                                                                       |  |
| Implementation                                    | : | <ul> <li>The business is planned to be scaled up by investment in existing goods like; Energy Bulb, SIM card, Memory Card etc.</li> <li>Income from Bkash &amp; Flexi-load.</li> <li>Average 15% gain on sale.</li> <li>The business is operating by entrepreneur. Existing no employee.</li> <li>The shop is rented.</li> <li>Collects goods from Nobabgonj.</li> <li>Agreed grace period is 3 months.</li> </ul> |  |

| Existing Business (BDT)           |       |         |         |  |
|-----------------------------------|-------|---------|---------|--|
| Particular                        | Daily | Monthly | Yearly  |  |
| Revenue (sales)                   |       |         |         |  |
| Confectionery Item                | 2,000 | 60,000  | 720,000 |  |
| Bkash                             | 200   | 6,000   | 72,000  |  |
| Flexi-load                        | 135   | 4,050   | 48,600  |  |
| Total Sales (A)                   | 2,335 | 70,050  | 840,600 |  |
| Less. Variable Expense            |       |         |         |  |
| Confectionery Item                | 1,700 | 51,000  | 612,000 |  |
| Total variable Expense (B)        | 1,700 | 51,000  | 612,000 |  |
| Contribution Margin (CM) [C=(A-B) | 635   | 19,050  | 228,600 |  |
| Less. Fixed Expense               |       |         |         |  |
| Rent                              |       | 2,000   | 24,000  |  |
| Electricity Bill                  |       | 600     | 7,200   |  |
| Mobile Bill                       |       | 300     | 3,600   |  |
| Salary (self)                     |       | 5,000   | 60,000  |  |
| Transportation                    |       | 900     | 10,800  |  |
| Entertainment                     |       | 400     | 4,800   |  |
| Total fixed Cost (D)              |       | 9,200   | 34,800  |  |
| Net Profit (E) [C-D)              |       | 9,850   | 193,800 |  |