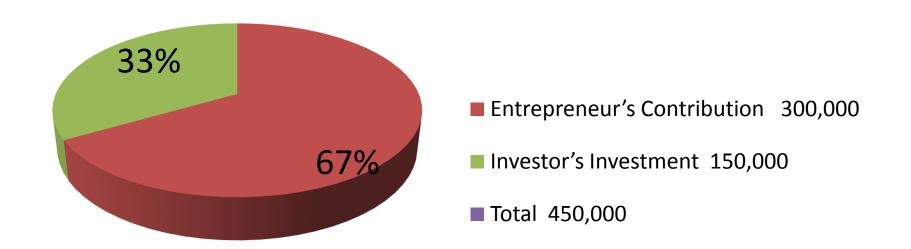

| Proposed Nobin Udyokta Business Info              |   |                                                                                                                                                                                                                                                                                                                                                                                                                    |  |
|---------------------------------------------------|---|--------------------------------------------------------------------------------------------------------------------------------------------------------------------------------------------------------------------------------------------------------------------------------------------------------------------------------------------------------------------------------------------------------------------|--|
| Business Name                                     | : | SHIKDER STORE                                                                                                                                                                                                                                                                                                                                                                                                      |  |
| Location                                          | : | Ahladpur, Nobabgonj, Dhaka                                                                                                                                                                                                                                                                                                                                                                                         |  |
| Total Investment in BDT                           | : | BDT 4,50,000/-                                                                                                                                                                                                                                                                                                                                                                                                     |  |
| Financing                                         | : | Self BDT 3,00,000/-(from existing business) 67% Required Investment BDT 1,50,000/-(as equity) 33%                                                                                                                                                                                                                                                                                                                  |  |
| Present salary/drawings from business (estimates) | : | BDT 5,000/-                                                                                                                                                                                                                                                                                                                                                                                                        |  |
| Proposed Salary                                   | : | BDT 5,000/-                                                                                                                                                                                                                                                                                                                                                                                                        |  |
| Size of shop                                      | : | 10 ft x 12 ft= 120 square ft                                                                                                                                                                                                                                                                                                                                                                                       |  |
| Security of the shop                              | : | BDT 40,000/-                                                                                                                                                                                                                                                                                                                                                                                                       |  |
| Implementation                                    | : | <ul> <li>The business is planned to be scaled up by investment in existing goods like; Energy Bulb, SIM card, Memory Card etc.</li> <li>Income from Bkash &amp; Flexi-load.</li> <li>Average 15% gain on sale.</li> <li>The business is operating by entrepreneur. Existing no employee.</li> <li>The shop is rented.</li> <li>Collects goods from Nobabgonj.</li> <li>Agreed grace period is 3 months.</li> </ul> |  |

| Investment Breakdown                 |          |          |                       |  |  |
|--------------------------------------|----------|----------|-----------------------|--|--|
| Particulars                          | Existing | Proposed | <b>Proposed Total</b> |  |  |
| Bkash                                | 100,000  | 100,000  | 200,000               |  |  |
| Flexi-load                           | 50,000   | 0        | 50,000                |  |  |
| Energy Bulb, Memory Card, Cosmetics, | 150,000  | 50,000   | 200,000               |  |  |
| SIM Card etc                         |          |          |                       |  |  |
| Total                                | 300,000  | 150,000  | 450,000               |  |  |