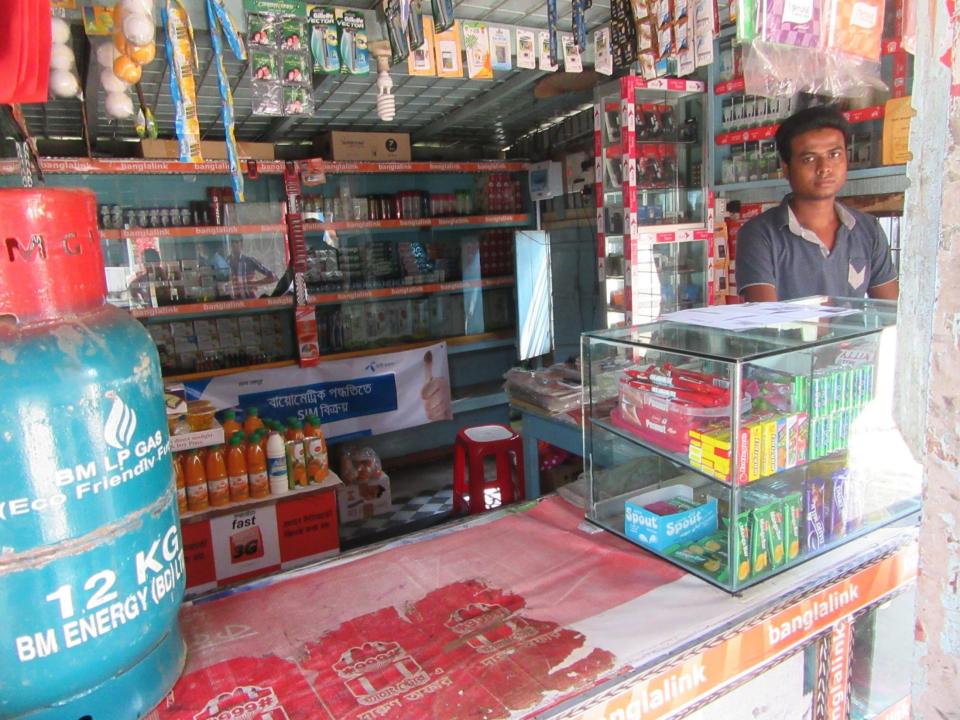

| Proposed Nobin Udyokta Business Info              |   |                                                                                                                                                                                                                                                                                                                                                                                                                    |  |
|---------------------------------------------------|---|--------------------------------------------------------------------------------------------------------------------------------------------------------------------------------------------------------------------------------------------------------------------------------------------------------------------------------------------------------------------------------------------------------------------|--|
| Business Name                                     | : | SHIKDER STORE                                                                                                                                                                                                                                                                                                                                                                                                      |  |
| Location                                          | : | Ahladpur, Nobabgonj, Dhaka                                                                                                                                                                                                                                                                                                                                                                                         |  |
| Total Investment in BDT                           | : | BDT 4,50,000/-                                                                                                                                                                                                                                                                                                                                                                                                     |  |
| Financing                                         | : | Self BDT 3,00,000/-(from existing business) 67% Required Investment BDT 1,50,000/-(as equity) 33%                                                                                                                                                                                                                                                                                                                  |  |
| Present salary/drawings from business (estimates) | : | BDT 5,000/-                                                                                                                                                                                                                                                                                                                                                                                                        |  |
| Proposed Salary                                   | : | BDT 5,000/-                                                                                                                                                                                                                                                                                                                                                                                                        |  |
| Size of shop                                      | : | 10 ft x 12 ft= 120 square ft                                                                                                                                                                                                                                                                                                                                                                                       |  |
| Security of the shop                              | : | BDT 40,000/-                                                                                                                                                                                                                                                                                                                                                                                                       |  |
| Implementation                                    | : | <ul> <li>The business is planned to be scaled up by investment in existing goods like; Energy Bulb, SIM card, Memory Card etc.</li> <li>Income from Bkash &amp; Flexi-load.</li> <li>Average 15% gain on sale.</li> <li>The business is operating by entrepreneur. Existing no employee.</li> <li>The shop is rented.</li> <li>Collects goods from Nobabgonj.</li> <li>Agreed grace period is 3 months.</li> </ul> |  |

| Existing Business (BDT)           |       |         |         |  |
|-----------------------------------|-------|---------|---------|--|
| Particular                        | Daily | Monthly | Yearly  |  |
| Revenue (sales)                   |       |         |         |  |
| Confectionery Item                | 2,000 | 60,000  | 720,000 |  |
| Bkash                             | 200   | 6,000   | 72,000  |  |
| Flexi-load                        | 135   | 4,050   | 48,600  |  |
| Total Sales (A)                   | 2,335 | 70,050  | 840,600 |  |
| Less. Variable Expense            |       |         |         |  |
| Confectionery Item                | 1,700 | 51,000  | 612,000 |  |
| Total variable Expense (B)        | 1,700 | 51,000  | 612,000 |  |
| Contribution Margin (CM) [C=(A-B) | 635   | 19,050  | 228,600 |  |
| Less. Fixed Expense               |       |         |         |  |
| Rent                              |       | 2,000   | 24,000  |  |
| Electricity Bill                  |       | 600     | 7,200   |  |
| Mobile Bill                       |       | 300     | 3,600   |  |
| Salary (self)                     |       | 5,000   | 60,000  |  |
| Transportation                    |       | 900     | 10,800  |  |
| Entertainment                     |       | 400     | 4,800   |  |
| Total fixed Cost (D)              |       | 9,200   | 34,800  |  |
| Net Profit (E) [C-D)              |       | 9,850   | 193,800 |  |