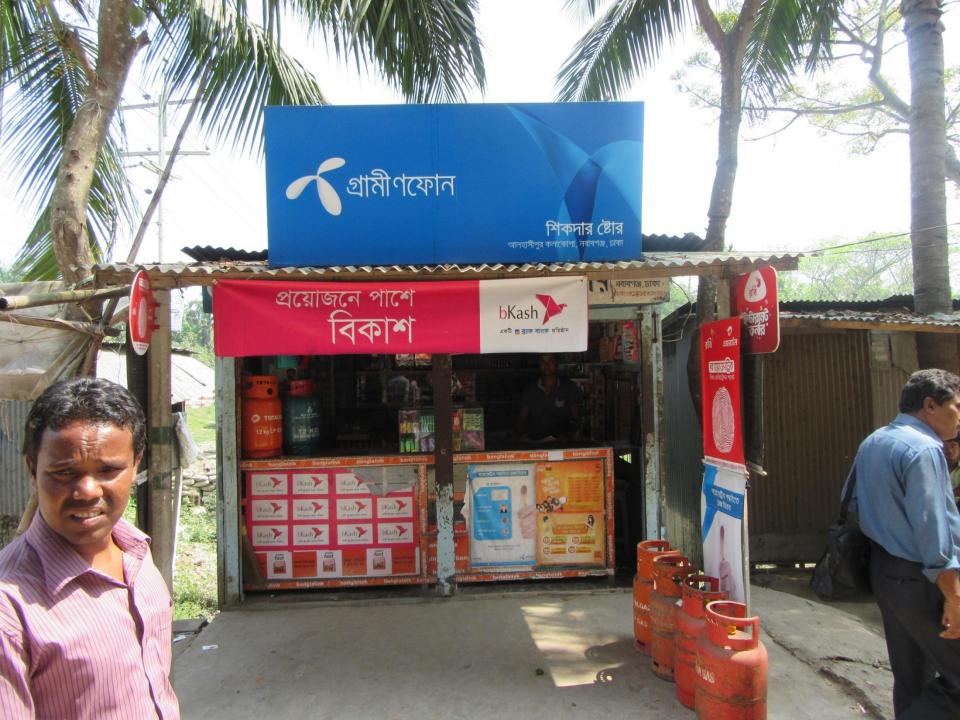

| Proposed Nobin Udyokta Business Info              |   |                                                                                                                                                                                                                                                                                                                                                                                                                    |  |
|---------------------------------------------------|---|--------------------------------------------------------------------------------------------------------------------------------------------------------------------------------------------------------------------------------------------------------------------------------------------------------------------------------------------------------------------------------------------------------------------|--|
| Business Name                                     | : | SHIKDER STORE                                                                                                                                                                                                                                                                                                                                                                                                      |  |
| Location                                          | : | Ahladpur, Nobabgonj, Dhaka                                                                                                                                                                                                                                                                                                                                                                                         |  |
| Total Investment in BDT                           | : | BDT 4,50,000/-                                                                                                                                                                                                                                                                                                                                                                                                     |  |
| Financing                                         | : | Self BDT 3,00,000/-(from existing business) 67% Required Investment BDT 1,50,000/-(as equity) 33%                                                                                                                                                                                                                                                                                                                  |  |
| Present salary/drawings from business (estimates) | : | BDT 5,000/-                                                                                                                                                                                                                                                                                                                                                                                                        |  |
| Proposed Salary                                   | : | BDT 5,000/-                                                                                                                                                                                                                                                                                                                                                                                                        |  |
| Size of shop                                      | : | 10 ft x 12 ft= 120 square ft                                                                                                                                                                                                                                                                                                                                                                                       |  |
| Security of the shop                              | : | BDT 40,000/-                                                                                                                                                                                                                                                                                                                                                                                                       |  |
| Implementation                                    | : | <ul> <li>The business is planned to be scaled up by investment in existing goods like; Energy Bulb, SIM card, Memory Card etc.</li> <li>Income from Bkash &amp; Flexi-load.</li> <li>Average 15% gain on sale.</li> <li>The business is operating by entrepreneur. Existing no employee.</li> <li>The shop is rented.</li> <li>Collects goods from Nobabgonj.</li> <li>Agreed grace period is 3 months.</li> </ul> |  |