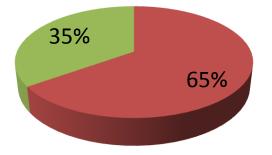

| Proposed Nobin Udyokta Business Info                 |   |                                                                                                                                                                                                                                                                                                                                                              |  |  |
|------------------------------------------------------|---|--------------------------------------------------------------------------------------------------------------------------------------------------------------------------------------------------------------------------------------------------------------------------------------------------------------------------------------------------------------|--|--|
| Business Name                                        | : | SHAHIN VIDEO EDITING, MOBILE DOT NET                                                                                                                                                                                                                                                                                                                         |  |  |
| Location                                             | : | Chorhaydrabad, Munsigonj, Munsigonj Sadar, Munsigonj                                                                                                                                                                                                                                                                                                         |  |  |
| Total Investment in BDT                              | : | BDT 430,000                                                                                                                                                                                                                                                                                                                                                  |  |  |
| Financing                                            | : | Self BDT 280,000(from existing business) 65%<br>Required Investment BDT 1,50,000(as equity) 35%                                                                                                                                                                                                                                                              |  |  |
| Present salary/drawings<br>from business (estimates) | : | BDT 5,000                                                                                                                                                                                                                                                                                                                                                    |  |  |
| Proposed Salary                                      | : | BDT 5,000                                                                                                                                                                                                                                                                                                                                                    |  |  |
| Size of shop                                         | : | 20 ft x 10.ft= 200 square ft                                                                                                                                                                                                                                                                                                                                 |  |  |
| Security of the shop                                 | : | 80000                                                                                                                                                                                                                                                                                                                                                        |  |  |
| Implementation                                       | : | <ul> <li>The business is planned to be scaled up by investment in existing goods like video camera, Photocopy Machine, Computer, Bkash, etc.</li> <li>Average 25% gain on sales.</li> <li>The business is operating by entrepreneur.</li> <li>Existing no employee.</li> <li>Collects goods from Dhaka.</li> <li>Agreed grace period is 3 months.</li> </ul> |  |  |