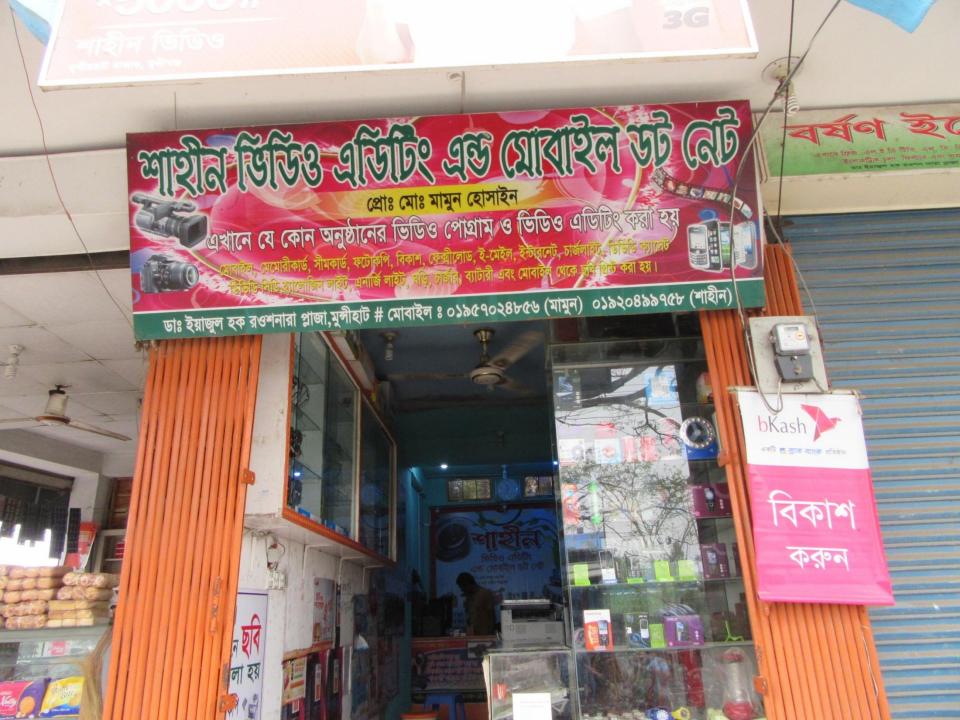

| Proposed Nobin Udyokta Business Info                 |   |                                                                                                                                                                                                                                                                                                                                                              |  |  |
|------------------------------------------------------|---|--------------------------------------------------------------------------------------------------------------------------------------------------------------------------------------------------------------------------------------------------------------------------------------------------------------------------------------------------------------|--|--|
| Business Name                                        | : | SHAHIN VIDEO EDITING, MOBILE DOT NET                                                                                                                                                                                                                                                                                                                         |  |  |
| Location                                             | : | Chorhaydrabad, Munsigonj, Munsigonj Sadar, Munsigonj                                                                                                                                                                                                                                                                                                         |  |  |
| Total Investment in BDT                              | : | BDT 430,000                                                                                                                                                                                                                                                                                                                                                  |  |  |
| Financing                                            | : | Self BDT 280,000(from existing business) 65%<br>Required Investment BDT 1,50,000(as equity) 35%                                                                                                                                                                                                                                                              |  |  |
| Present salary/drawings<br>from business (estimates) | : | BDT 5,000                                                                                                                                                                                                                                                                                                                                                    |  |  |
| Proposed Salary                                      | : | BDT 5,000                                                                                                                                                                                                                                                                                                                                                    |  |  |
| Size of shop                                         | : | 20 ft x 10.ft= 200 square ft                                                                                                                                                                                                                                                                                                                                 |  |  |
| Security of the shop                                 | : | 80000                                                                                                                                                                                                                                                                                                                                                        |  |  |
| Implementation                                       | : | <ul> <li>The business is planned to be scaled up by investment in existing goods like video camera, Photocopy Machine, Computer, Bkash, etc.</li> <li>Average 25% gain on sales.</li> <li>The business is operating by entrepreneur.</li> <li>Existing no employee.</li> <li>Collects goods from Dhaka.</li> <li>Agreed grace period is 3 months.</li> </ul> |  |  |

Pictures

পরম কনন্দায়ে মহান আল্লাহে তায়ালার নাম অ্যবন করিয়া অত্র দোকান ডাড়া চুক্তি নামা দলিল লিখা আরাস্ত জরিতেতি যে, প্রথম পক্ষ নিদ্র তপছিল বর্ষিত দোকান ডাঃ ইয়াজুল হক রওশন আরা প্রাজা মধ্যে অবস্থিত স্বতু দখলীয়