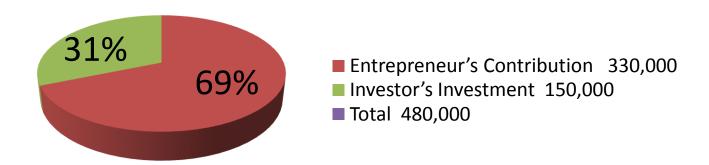

| Proposed Nobin Udyokta Business Info              |   |                                                                                                                                                                                                                                                                                                                                                                              |  |  |
|---------------------------------------------------|---|------------------------------------------------------------------------------------------------------------------------------------------------------------------------------------------------------------------------------------------------------------------------------------------------------------------------------------------------------------------------------|--|--|
| Business Name                                     | : | RANA GARMENTS                                                                                                                                                                                                                                                                                                                                                                |  |  |
| Location                                          | : | Sipahipara,Rmpal, Munsigonj Sadar, Munsigonj                                                                                                                                                                                                                                                                                                                                 |  |  |
| Total Investment in BDT                           | : | BDT 480,000                                                                                                                                                                                                                                                                                                                                                                  |  |  |
| Financing                                         | : | Self BDT 330,000(from existing business) 69 % Required Investment BDT 1,50,000(as equity) 31 %                                                                                                                                                                                                                                                                               |  |  |
| Present salary/drawings from business (estimates) | : | BDT 5,000                                                                                                                                                                                                                                                                                                                                                                    |  |  |
| Proposed Salary                                   | : | BDT 5,000                                                                                                                                                                                                                                                                                                                                                                    |  |  |
| Size of shop                                      | : | 20 ft x 20.ft= 400 square ft                                                                                                                                                                                                                                                                                                                                                 |  |  |
| Security of the shop                              | : | Nil                                                                                                                                                                                                                                                                                                                                                                          |  |  |
| Implementation                                    | : | <ul> <li>The business is planned to be scaled up by investment in existing goods like AC net, Normal Net, Sharting, Chaina Hijab etc.</li> <li>Average 40% gain on sales.</li> <li>The business is operating by entrepreneur.</li> <li>Existing 13 employee.</li> <li>One will be appointed after getting equity money.</li> <li>Agreed grace period is 3 months.</li> </ul> |  |  |

| Investment Breakdown |          |          |        |  |  |
|----------------------|----------|----------|--------|--|--|
| Particulars          | Existing | Proposed | Total  |  |  |
| Ac Net               | 40,000   | 80000    | 120000 |  |  |
| Normal net           | 30,000   | 30000    | 60000  |  |  |
| Shirting             | 32,000   | 0        | 32000  |  |  |
| Chaina Scarf         | 44,000   |          | 44000  |  |  |
| China Lase fabrics   | 40,000   |          | 40000  |  |  |
| Lase                 | 25,000   | 25,000   | 50000  |  |  |
| Others               | 15,000   | 15,000   | 30000  |  |  |
| Sweing machine       | 104,000  |          | 104000 |  |  |
|                      | 330,000  | 150,000  | 480000 |  |  |