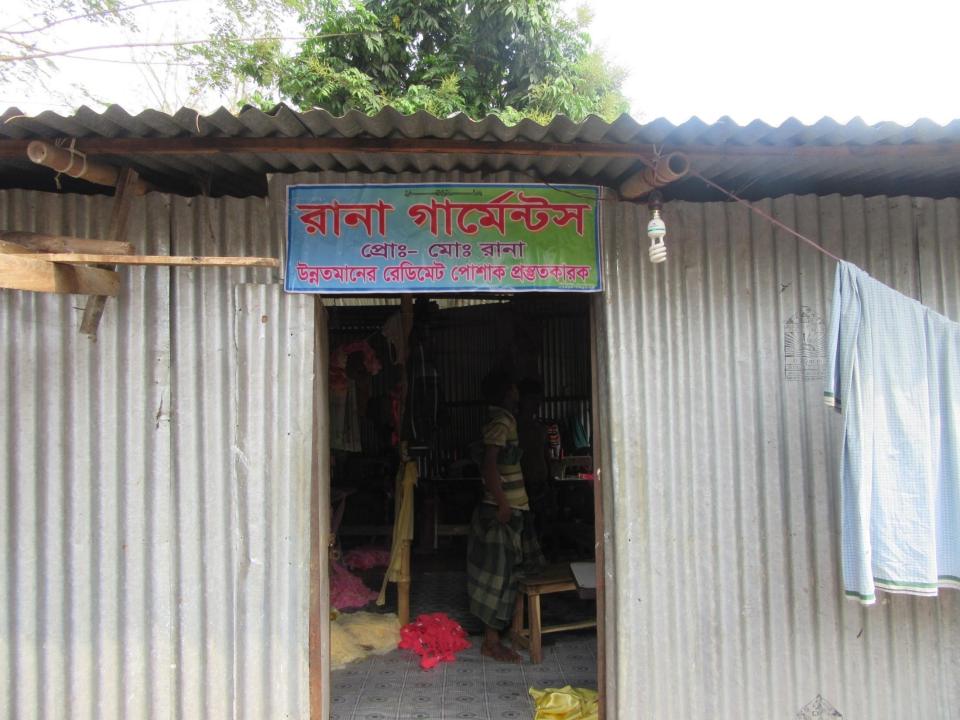

# Pictures

| Proposed Nobin Udyokta Business Info              |   |                                                                                                                                                                                                                                                                                                                                                                              |  |  |
|---------------------------------------------------|---|------------------------------------------------------------------------------------------------------------------------------------------------------------------------------------------------------------------------------------------------------------------------------------------------------------------------------------------------------------------------------|--|--|
| Business Name                                     | : | RANA GARMENTS                                                                                                                                                                                                                                                                                                                                                                |  |  |
| Location                                          | : | Sipahipara,Rmpal, Munsigonj Sadar, Munsigonj                                                                                                                                                                                                                                                                                                                                 |  |  |
| Total Investment in BDT                           | : | BDT 480,000                                                                                                                                                                                                                                                                                                                                                                  |  |  |
| Financing                                         | : | Self BDT 330,000(from existing business) 69 % Required Investment BDT 1,50,000(as equity) 31 %                                                                                                                                                                                                                                                                               |  |  |
| Present salary/drawings from business (estimates) | : | BDT 5,000                                                                                                                                                                                                                                                                                                                                                                    |  |  |
| Proposed Salary                                   | : | BDT 5,000                                                                                                                                                                                                                                                                                                                                                                    |  |  |
| Size of shop                                      | : | 20 ft x 20.ft= 400 square ft                                                                                                                                                                                                                                                                                                                                                 |  |  |
| Security of the shop                              | : | Nil                                                                                                                                                                                                                                                                                                                                                                          |  |  |
| Implementation                                    | : | <ul> <li>The business is planned to be scaled up by investment in existing goods like AC net, Normal Net, Sharting, Chaina Hijab etc.</li> <li>Average 40% gain on sales.</li> <li>The business is operating by entrepreneur.</li> <li>Existing 13 employee.</li> <li>One will be appointed after getting equity money.</li> <li>Agreed grace period is 3 months.</li> </ul> |  |  |