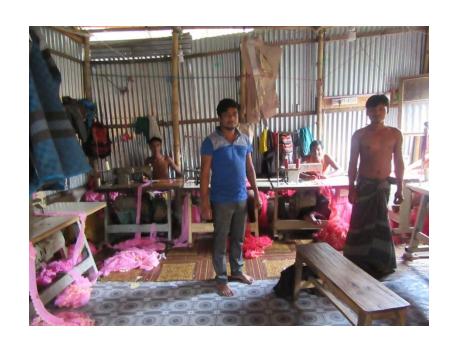

#### **Proposed NU Business Name: RANA GARMENTS**



Project identification and prepared by: MD. Golam Rasul, Munsigonj Unit, Dhaka

Project verified by: Md Rafiqul Islam



| Brief Bio of The Proposed Nobin Udyokta        |                                                       |                                                                     |  |  |  |
|------------------------------------------------|-------------------------------------------------------|---------------------------------------------------------------------|--|--|--|
| Name                                           | :                                                     | MD.RANA                                                             |  |  |  |
| Age                                            | ••                                                    | 01-01-1990 (