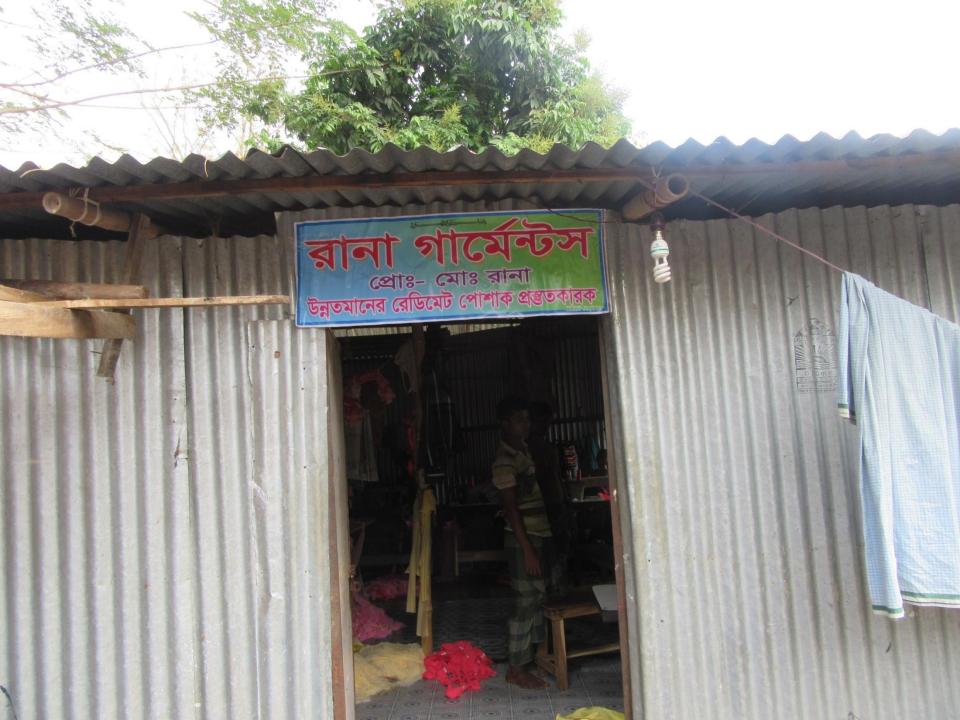

# Pictures

| Proposed Nobin Udyokta Business Info              |   |                                                                                                                                                                                                                                                                                                                                                                              |  |  |
|---------------------------------------------------|---|------------------------------------------------------------------------------------------------------------------------------------------------------------------------------------------------------------------------------------------------------------------------------------------------------------------------------------------------------------------------------|--|--|
| Business Name                                     | : | RANA GARMENTS                                                                                                                                                                                                                                                                                                                                                                |  |  |
| Location                                          | : | Sipahipara,Rmpal, Munsigonj Sadar, Munsigonj                                                                                                                                                                                                                                                                                                                                 |  |  |
| Total Investment in BDT                           | : | BDT 480,000                                                                                                                                                                                                                                                                                                                                                                  |  |  |
| Financing                                         | : | Self BDT 330,000(from existing business) 69 % Required Investment BDT 1,50,000(as equity) 31 %                                                                                                                                                                                                                                                                               |  |  |
| Present salary/drawings from business (estimates) | : | BDT 5,000                                                                                                                                                                                                                                                                                                                                                                    |  |  |
| Proposed Salary                                   | : | BDT 5,000                                                                                                                                                                                                                                                                                                                                                                    |  |  |
| Size of shop                                      | : | 20 ft x 20.ft= 400 square ft                                                                                                                                                                                                                                                                                                                                                 |  |  |
| Security of the shop                              | : | Nil                                                                                                                                                                                                                                                                                                                                                                          |  |  |
| Implementation                                    | : | <ul> <li>The business is planned to be scaled up by investment in existing goods like AC net, Normal Net, Sharting, Chaina Hijab etc.</li> <li>Average 40% gain on sales.</li> <li>The business is operating by entrepreneur.</li> <li>Existing 13 employee.</li> <li>One will be appointed after getting equity money.</li> <li>Agreed grace period is 3 months.</li> </ul> |  |  |