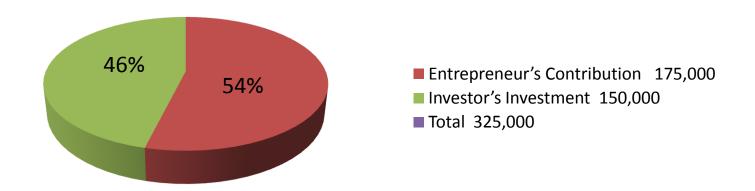

| Prop                                              | Proposed Nobin Udyokta Business Info |                                                                                                                                                                                                                                                                                                   |  |  |
|---------------------------------------------------|--------------------------------------|---------------------------------------------------------------------------------------------------------------------------------------------------------------------------------------------------------------------------------------------------------------------------------------------------|--|--|
| Business Name                                     | :                                    | KHAN FOSHION SHOES                                                                                                                                                                                                                                                                                |  |  |
| Location                                          | :                                    | Chandontala, Rikabi bazar, Munsigonj Sadar, Munsigonj                                                                                                                                                                                                                                             |  |  |
| Total Investment in BDT                           | :                                    | BDT 325,000                                                                                                                                                                                                                                                                                       |  |  |
| Financing                                         | :                                    | Self BDT 1,75,000(from existing business) 54% Required Investment BDT 1,50,000(as equity) 46%                                                                                                                                                                                                     |  |  |
| Present salary/drawings from business (estimates) | :                                    | BDT 5,000                                                                                                                                                                                                                                                                                         |  |  |
| Proposed Salary                                   | :                                    | BDT 5,000                                                                                                                                                                                                                                                                                         |  |  |
| Size of shop                                      | :                                    | 20 ft x 10.ft= 200 square ft                                                                                                                                                                                                                                                                      |  |  |
| Security of the shop                              | :                                    | Nil                                                                                                                                                                                                                                                                                               |  |  |
| Implementation                                    | :                                    | <ul> <li>The business is planned to be scaled up by investment in existing goods like Piece Foam, Jute, Sticker, etc.</li> <li>Average 30% gain on sales.</li> <li>The business is operating by entrepreneur.</li> <li>Existing no employee.</li> <li>Agreed grace period is 3 months.</li> </ul> |  |  |