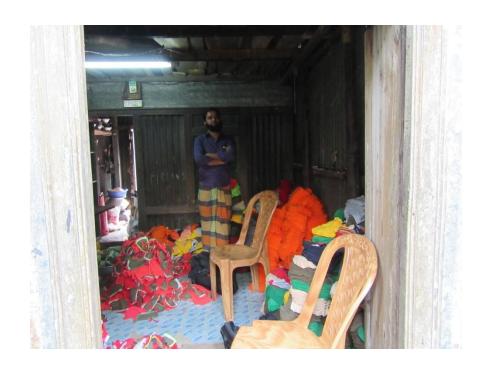

### **Proposed NU Business Name: KHAN FOSHION SHOES**



Project identification and prepared by: MD. Golam Rasul, Munsigonj Unit, Dhaka

Project verified by: Md Rafiqul Islam



| Brief Bio of The Proposed Nobin Udyokta                                                                                                              |         |                                                                                                                                                                                         |  |  |  |
|------------------------------------------------------------------------------------------------------------------------------------------------------|---------|-------------------------------------------------------------------------------------------------------------------------------------------------------------