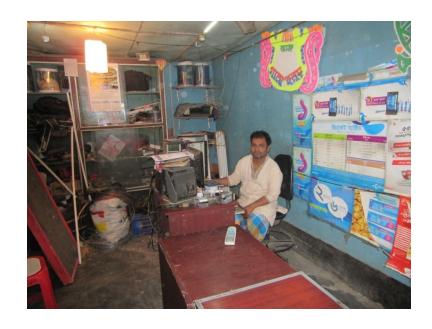

| Proposed Nobin Udyokta Business Info              |   |                                                                                                                                                                                                                                                                                                                                                                            |  |
|---------------------------------------------------|---|----------------------------------------------------------------------------------------------------------------------------------------------------------------------------------------------------------------------------------------------------------------------------------------------------------------------------------------------------------------------------|--|
| Business Name                                     | : | PHOTO MAGIC                                                                                                                                                                                                                                                                                                                                                                |  |
| Location                                          | : | Ramer kanda, Keranigonj, Dhaka                                                                                                                                                                                                                                                                                                                                             |  |
| Total Investment in BDT                           | : | BDT 6,70,000/-                                                                                                                                                                                                                                                                                                                                                             |  |
| Financing                                         | : | Self BDT 5,70,000/- (from existing business) 85% Required Investment BDT 1,00,000/- (as equity) 15%                                                                                                                                                                                                                                                                        |  |
| Present salary/drawings from business (estimates) | : | BDT 5,000/-                                                                                                                                                                                                                                                                                                                                                                |  |
| Proposed Salary                                   | : | BDT 5,000/-                                                                                                                                                                                                                                                                                                                                                                |  |
| Size of shop                                      | : | 16 ft x 14 ft= 224 square ft                                                                                                                                                                                                                                                                                                                                               |  |
| Security of the shop                              | : | BDT 60,000/-                                                                                                                                                                                                                                                                                                                                                               |  |
| Implementation                                    | : | <ul> <li>Currently running a studio and all photo related service.</li> <li>Average 50% gain on sale.</li> <li>The business is operating by entrepreneur. Existing four employee.</li> <li>After getting equity fund Two employee will be appointed.</li> <li>The shop is rented.</li> <li>Collects goods from Dhaka.</li> <li>Agreed grace period is 3 months.</li> </ul> |  |