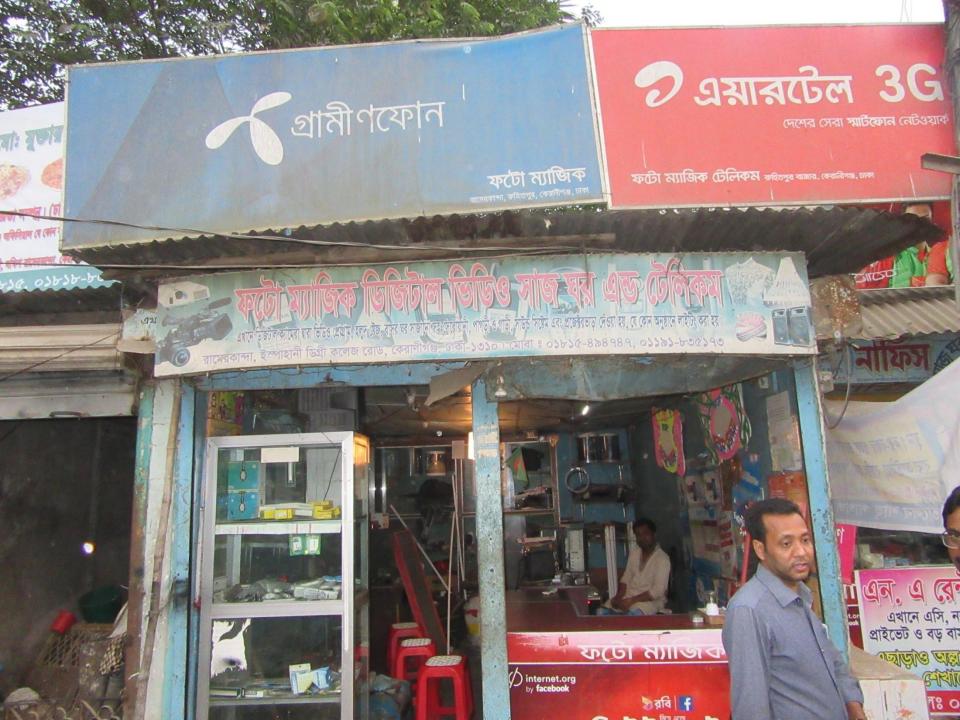

| Proposed Nobin Udyokta Business Info              |   |                                                                                                                                                                                                                                                                                                                                                                            |  |
|---------------------------------------------------|---|----------------------------------------------------------------------------------------------------------------------------------------------------------------------------------------------------------------------------------------------------------------------------------------------------------------------------------------------------------------------------|--|
| Business Name                                     | : | PHOTO MAGIC                                                                                                                                                                                                                                                                                                                                                                |  |
| Location                                          | : | Ramer kanda, Keranigonj, Dhaka                                                                                                                                                                                                                                                                                                                                             |  |
| Total Investment in BDT                           | : | BDT 6,70,000/-                                                                                                                                                                                                                                                                                                                                                             |  |
| Financing                                         | : | Self BDT 5,70,000/- (from existing business) 85% Required Investment BDT 1,00,000/- (as equity) 15%                                                                                                                                                                                                                                                                        |  |
| Present salary/drawings from business (estimates) | : | BDT 5,000/-                                                                                                                                                                                                                                                                                                                                                                |  |
| Proposed Salary                                   | : | BDT 5,000/-                                                                                                                                                                                                                                                                                                                                                                |  |
| Size of shop                                      | : | 16 ft x 14 ft= 224 square ft                                                                                                                                                                                                                                                                                                                                               |  |
| Security of the shop                              | : | BDT 60,000/-                                                                                                                                                                                                                                                                                                                                                               |  |
| Implementation                                    | : | <ul> <li>Currently running a studio and all photo related service.</li> <li>Average 50% gain on sale.</li> <li>The business is operating by entrepreneur. Existing four employee.</li> <li>After getting equity fund Two employee will be appointed.</li> <li>The shop is rented.</li> <li>Collects goods from Dhaka.</li> <li>Agreed grace period is 3 months.</li> </ul> |  |