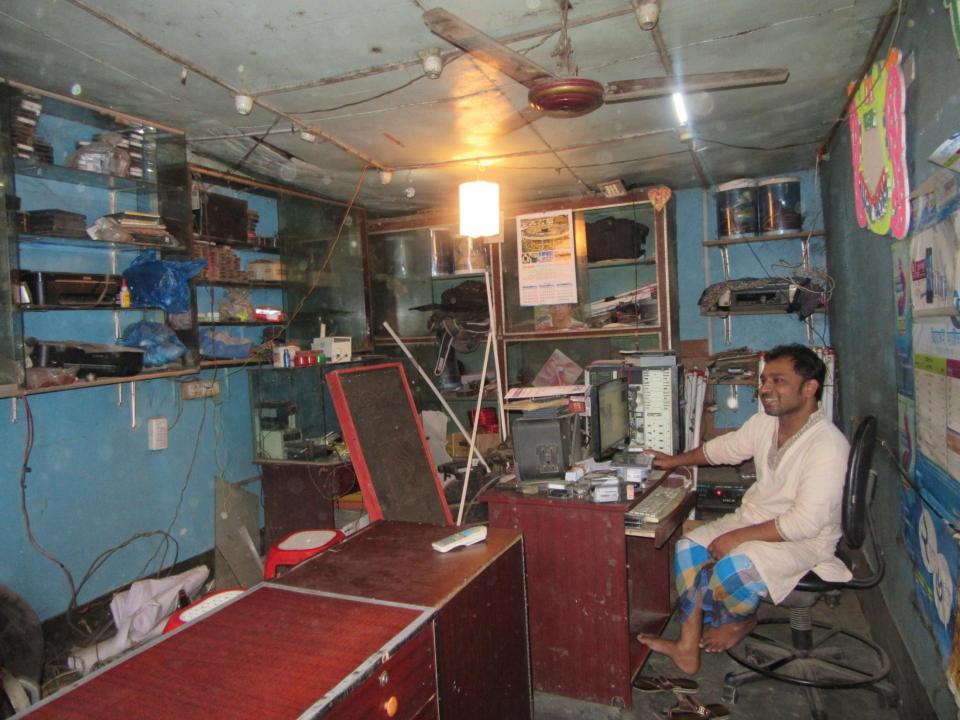

| Proposed Nobin Udyokta Business Info              |   |                                                                                                                                                                                                                                                                                                                                                                            |  |
|---------------------------------------------------|---|----------------------------------------------------------------------------------------------------------------------------------------------------------------------------------------------------------------------------------------------------------------------------------------------------------------------------------------------------------------------------|--|
| Business Name                                     | : | PHOTO MAGIC                                                                                                                                                                                                                                                                                                                                                                |  |
| Location                                          | : | Ramer kanda, Keranigonj, Dhaka                                                                                                                                                                                                                                                                                                                                             |  |
| Total Investment in BDT                           | : | BDT 6,70,000/-                                                                                                                                                                                                                                                                                                                                                             |  |
| Financing                                         | : | Self BDT 5,70,000/- (from existing business) 85% Required Investment BDT 1,00,000/- (as equity) 15%                                                                                                                                                                                                                                                                        |  |
| Present salary/drawings from business (estimates) | : | BDT 5,000/-                                                                                                                                                                                                                                                                                                                                                                |  |
| Proposed Salary                                   | : | BDT 5,000/-                                                                                                                                                                                                                                                                                                                                                                |  |
| Size of shop                                      | : | 16 ft x 14 ft= 224 square ft                                                                                                                                                                                                                                                                                                                                               |  |
| Security of the shop                              | : | BDT 60,000/-                                                                                                                                                                                                                                                                                                                                                               |  |
| Implementation                                    | : | <ul> <li>Currently running a studio and all photo related service.</li> <li>Average 50% gain on sale.</li> <li>The business is operating by entrepreneur. Existing four employee.</li> <li>After getting equity fund Two employee will be appointed.</li> <li>The shop is rented.</li> <li>Collects goods from Dhaka.</li> <li>Agreed grace period is 3 months.</li> </ul> |  |

| <b>Existing Business (BDT)</b>    |       |         |           |  |
|-----------------------------------|-------|---------|-----------|--|
| Particular                        | Daily | Monthly | Yearly    |  |
| Revenue (sales)                   |       |         |           |  |
| Studio service                    | 3,750 | 112,500 | 1,350,000 |  |
| Total Sales (A)                   | 3,750 | 112,500 | 1,350,000 |  |
| Less. Variable Expense            |       |         |           |  |
| Studio service                    | 1,875 | 56,250  | 675,000   |  |
| Total variable Expense (B)        | 1,875 | 56,250  | 675,000   |  |
| Contribution Margin (CM) [C=(A-B) | 1,875 | 56,250  | 675,000   |  |
| Less. Fixed Expense               |       |         |           |  |
| Rent                              |       | 4,000   | 48,000    |  |
| Electricity Bill                  |       | 1,500   | 18,000    |  |
| Mobile Bill                       |       | 500     | 6,000     |  |
| Salary (self)                     |       | 5,000   | 60,000    |  |
| Transportation                    |       | 10,000  | 120,000   |  |
| Entertainment                     |       | 500     | 6,000     |  |
| Salary (staff) (4)                |       | 24,000  | 288,000   |  |
| Total fixed Cost (D)              |       | 45,500  | 72,000    |  |
| Net Profit (E) [C-D)              |       | 10,750  | 603,000   |  |