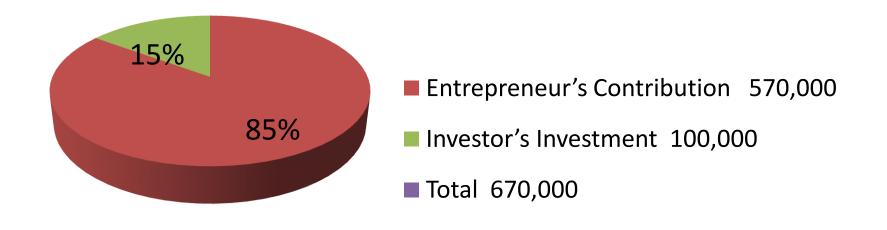

| Proposed Nobin Udyokta Business Info              |   |                                                                                                                                                                                                                                                                                                                                                                            |  |
|---------------------------------------------------|---|----------------------------------------------------------------------------------------------------------------------------------------------------------------------------------------------------------------------------------------------------------------------------------------------------------------------------------------------------------------------------|--|
| Business Name                                     | : | PHOTO MAGIC                                                                                                                                                                                                                                                                                                                                                                |  |
| Location                                          | : | Ramer kanda, Keranigonj, Dhaka                                                                                                                                                                                                                                                                                                                                             |  |
| Total Investment in BDT                           | : | BDT 6,70,000/-                                                                                                                                                                                                                                                                                                                                                             |  |
| Financing                                         | : | Self BDT 5,70,000/- (from existing business) 85% Required Investment BDT 1,00,000/- (as equity) 15%                                                                                                                                                                                                                                                                        |  |
| Present salary/drawings from business (estimates) | : | BDT 5,000/-                                                                                                                                                                                                                                                                                                                                                                |  |
| Proposed Salary                                   | : | BDT 5,000/-                                                                                                                                                                                                                                                                                                                                                                |  |
| Size of shop                                      | : | 16 ft x 14 ft= 224 square ft                                                                                                                                                                                                                                                                                                                                               |  |
| Security of the shop                              | : | BDT 60,000/-                                                                                                                                                                                                                                                                                                                                                               |  |
| Implementation                                    | : | <ul> <li>Currently running a studio and all photo related service.</li> <li>Average 50% gain on sale.</li> <li>The business is operating by entrepreneur. Existing four employee.</li> <li>After getting equity fund Two employee will be appointed.</li> <li>The shop is rented.</li> <li>Collects goods from Dhaka.</li> <li>Agreed grace period is 3 months.</li> </ul> |  |

| Investment Breakdown  |          |          |                       |  |  |
|-----------------------|----------|----------|-----------------------|--|--|
| Particulars           | Existing | Proposed | <b>Proposed Total</b> |  |  |
| Camera (7 x 40000)    | 280,000  | 0        | 280,000               |  |  |
| Sound system (1)      | 100,000  | 100,000  | 200,000               |  |  |
| Computer (2 x 25000)  | 50,000   | 0        | 50,000                |  |  |
| Generator (2 x 20000) | 40,000   | 0        | 40,000                |  |  |
| Others                | 100,000  | 0        | 100,000               |  |  |
| Total                 | 570,000  | 100,000  | 670,000               |  |  |