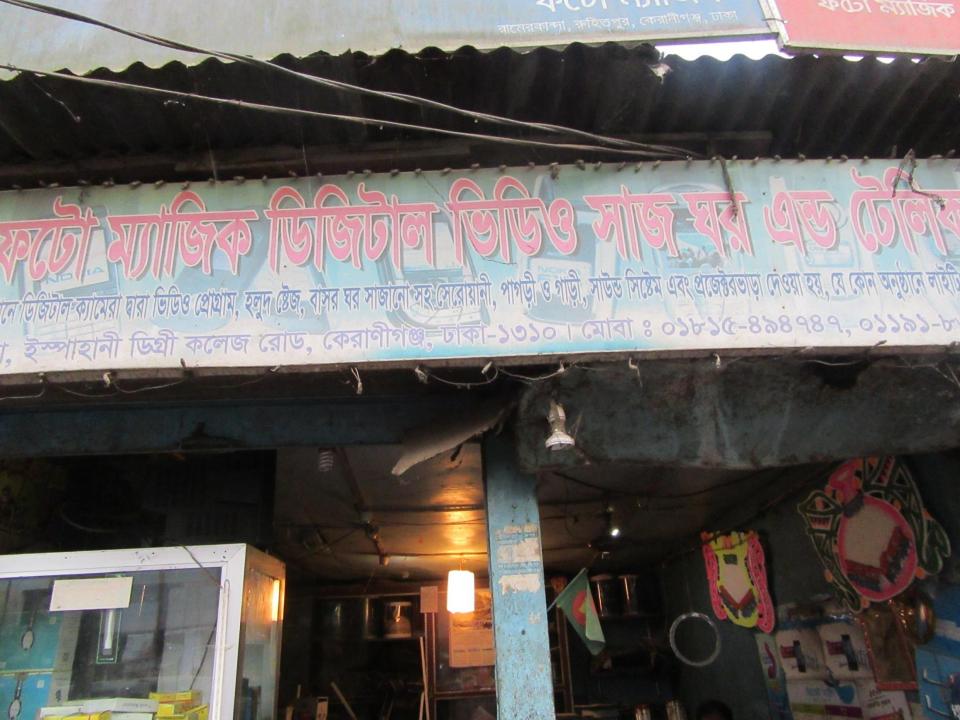

| Proposed Nobin Udyokta Business Info              |   |                                                                                                                                                                                                                                                                                                                                                                            |  |
|---------------------------------------------------|---|----------------------------------------------------------------------------------------------------------------------------------------------------------------------------------------------------------------------------------------------------------------------------------------------------------------------------------------------------------------------------|--|
| Business Name                                     | : | PHOTO MAGIC                                                                                                                                                                                                                                                                                                                                                                |  |
| Location                                          | : | Ramer kanda, Keranigonj, Dhaka                                                                                                                                                                                                                                                                                                                                             |  |
| Total Investment in BDT                           | : | BDT 6,70,000/-                                                                                                                                                                                                                                                                                                                                                             |  |
| Financing                                         | : | Self BDT 5,70,000/- (from existing business) 85% Required Investment BDT 1,00,000/- (as equity) 15%                                                                                                                                                                                                                                                                        |  |
| Present salary/drawings from business (estimates) | : | BDT 5,000/-                                                                                                                                                                                                                                                                                                                                                                |  |
| Proposed Salary                                   | : | BDT 5,000/-                                                                                                                                                                                                                                                                                                                                                                |  |
| Size of shop                                      | : | 16 ft x 14 ft= 224 square ft                                                                                                                                                                                                                                                                                                                                               |  |
| Security of the shop                              | : | BDT 60,000/-                                                                                                                                                                                                                                                                                                                                                               |  |
| Implementation                                    | : | <ul> <li>Currently running a studio and all photo related service.</li> <li>Average 50% gain on sale.</li> <li>The business is operating by entrepreneur. Existing four employee.</li> <li>After getting equity fund Two employee will be appointed.</li> <li>The shop is rented.</li> <li>Collects goods from Dhaka.</li> <li>Agreed grace period is 3 months.</li> </ul> |  |