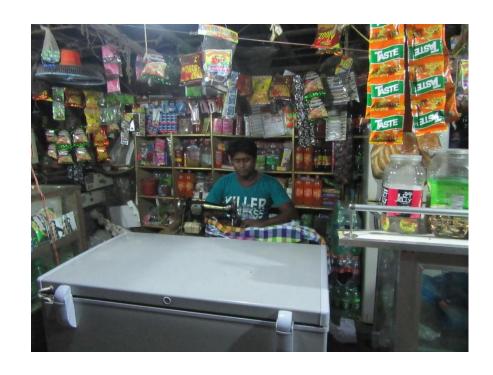

### **Proposed NU Business Name: PANNA STORE**



Project identification and prepared by: MD. Hafizur Rahman-1, Keranigonj Unit, Dhaka

Project verified by: MD. Rofiqul Islam



| Brief Bio of The Proposed Nobin Udyokta                                                                                                         |       |                                                                                                                                                                                     |  |  |
|-------------------------------------------------------------------------------------------------------------------------------------------------|-------|---------------------------------------------------------------------------------------------------------------------------------------------------------------------------