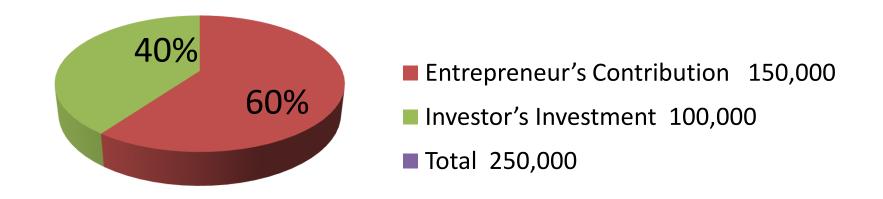

| Investment Breakdown    |          |          |                       |  |  |
|-------------------------|----------|----------|-----------------------|--|--|
| Particulars             | Existing | Proposed | <b>Proposed Total</b> |  |  |
| Soft Drinks (60 x 700)  | 42,000   | 35,000   | 77,000                |  |  |
| Biscuit                 | 3,000    | 10,000   | 13,000                |  |  |
| Soap, Cosmetics, Chips  | 45,000   | 40,000   | 85,000                |  |  |
| Noodles, Pen, Khata etc | 20,000   | 15,000   | 35,000                |  |  |
| Fridge (2)              | 40,000   | 0        | 40,000                |  |  |
| Total                   | 150,000  | 100,000  | 250,000               |  |  |