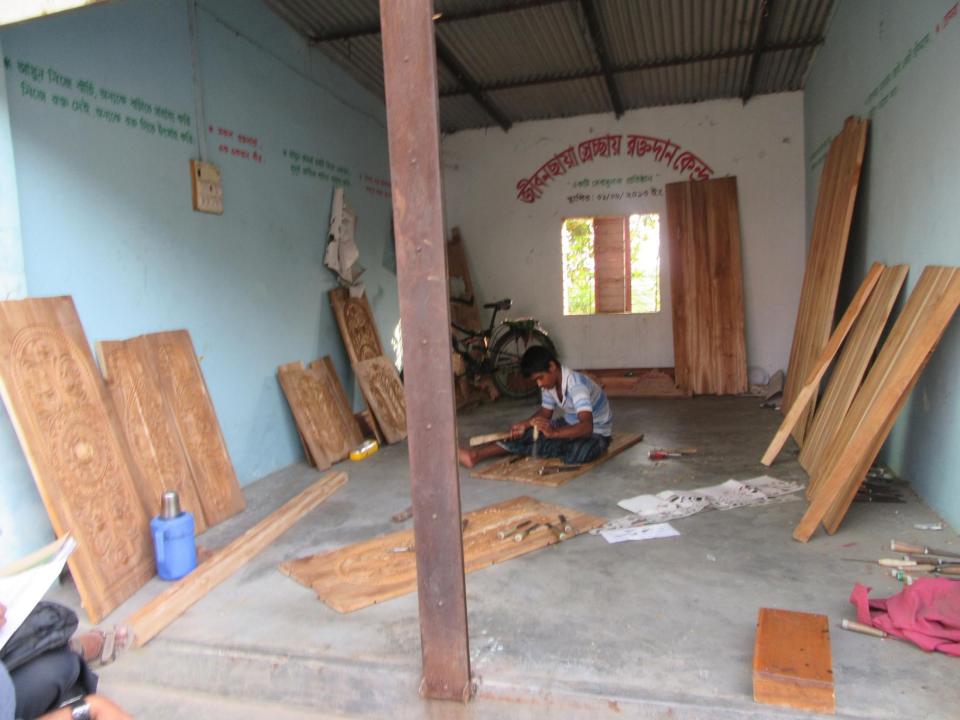

# Pictures

(ইউপিজমনি ফরম- ৩)

| Proposed Nobin Udyokta Business Info              |   |                                                                                                                                                                                                                                                                                                                                               |  |  |
|---------------------------------------------------|---|-----------------------------------------------------------------------------------------------------------------------------------------------------------------------------------------------------------------------------------------------------------------------------------------------------------------------------------------------|--|--|
| Business Name                                     | : | MASUM FURNITURE                                                                                                                                                                                                                                                                                                                               |  |  |
| Location                                          | : | Dorigaw Dakshinpara, Keranigonj, Dhaka                                                                                                                                                                                                                                                                                                        |  |  |
| Total Investment in BDT                           | : | BDT 1,30,000/-                                                                                                                                                                                                                                                                                                                                |  |  |
| Financing                                         | : | Self BDT 80,000/- (from existing business) 62%<br>Required Investment BDT 50,000/- (as equity) 38%                                                                                                                                                                                                                                            |  |  |
| Present salary/drawings from business (estimates) | : | BDT 5,000/-                                                                                                                                                                                                                                                                                                                                   |  |  |
| Proposed Salary                                   | : | BDT 5,000/-                                                                                                                                                                                                                                                                                                                                   |  |  |
| Size of shop                                      | : | 25 ft x 15 ft= 375 square ft                                                                                                                                                                                                                                                                                                                  |  |  |
| Security of the shop                              | : | -                                                                                                                                                                                                                                                                                                                                             |  |  |
| Implementation                                    | : | <ul> <li>Manufacturer of wood furniture.</li> <li>Average 30% gain on sale.</li> <li>The business is operating by entrepreneur. Existing one trainee.</li> <li>After getting equity fund one employee will be appointed.</li> <li>The shop is owned.</li> <li>Collects goods from Ekura.</li> <li>Agreed grace period is 3 months.</li> </ul> |  |  |