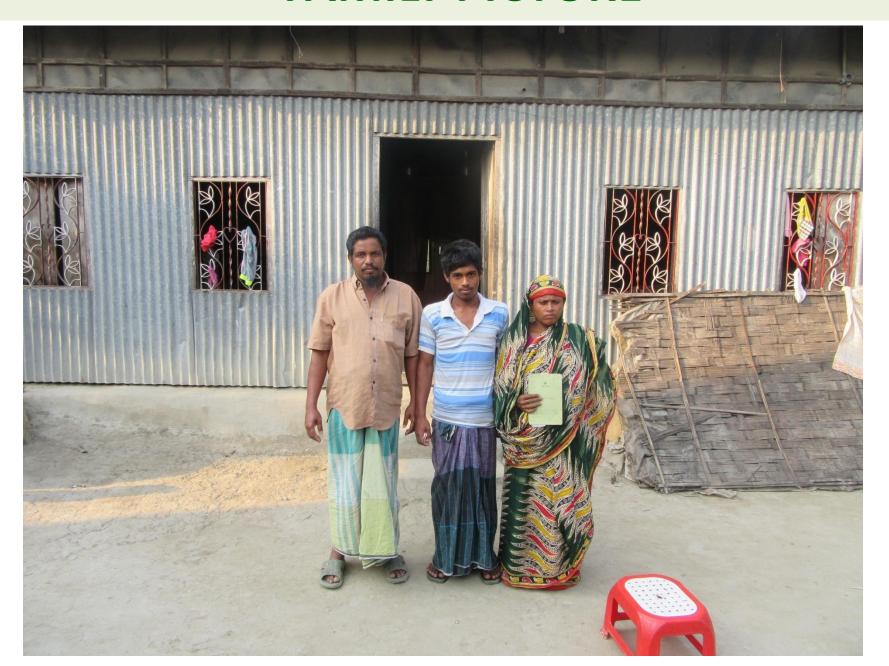

ৃত্যু নিবন্ধন (ইউনিয়ন পরিষদ) বিধিমালা, ২০০৬] (জন্ম নিবন্ধন বহি হইতে উদ্ধৃত)

নিবন্ধন বহি নং ৬

নিবন্ধনের তারিখ: ০৫-০১-২০১১

সনদ ইস্যুর তারিখ: ১০-১০-২০১৪

জন্ম নিবন্ধন নম্ব:\* ১৯৯৮২৬৪৩৮০৮০২৮২৬৪

নাম: মো: তোফাজ্জল হোসেন

জন্ম তারিখ: ২৩-০৮-১৯৯৮

তেইশে আগস্ট উনিশ শত আটানব্বই

জন্ম স্থান: দড়িগাও, রাজাবাড়ী, কেরানীগঞ্জ, ঢাকা

পিতার নাম: মো: ছানু মিয়া

মাতার নাম: জিলুফার বেগম

স্থায়ী ঠিকানা: দড়িগাও, রাজাবাড়ী, কেরানীগঞ্জ, ঢাকা

निज: পুরুষ

জাতীয়তা: বাংলাদেশী

জাতীয়তা: বাংলাদেশী

্ইউপি সচিব - স্বাক্ষর ও সিল্)
মোঃ বসির আহমাদ
সচিব
৬নং বাস্তা ইউনিয়ন পরিযদ
কেরাণীগঞ্জ, ঢাকা।

পল)
(নিবন্ধকের স্বাক্ষর ও নামসহ সীল)
MD. SHAMSUL HOQUE
Chairman
Basta Union Parishad
Karanigonj, Dhaka.

\* প্রথম চার অন্ধ ব্যক্তির জন্ম সাল, পরবর্তী সাত অন্ধ এরিয়া কোড ও শেষ ছয় অন্ধ ধারা ক্রমিক।

## **FAMILY PICTURE**