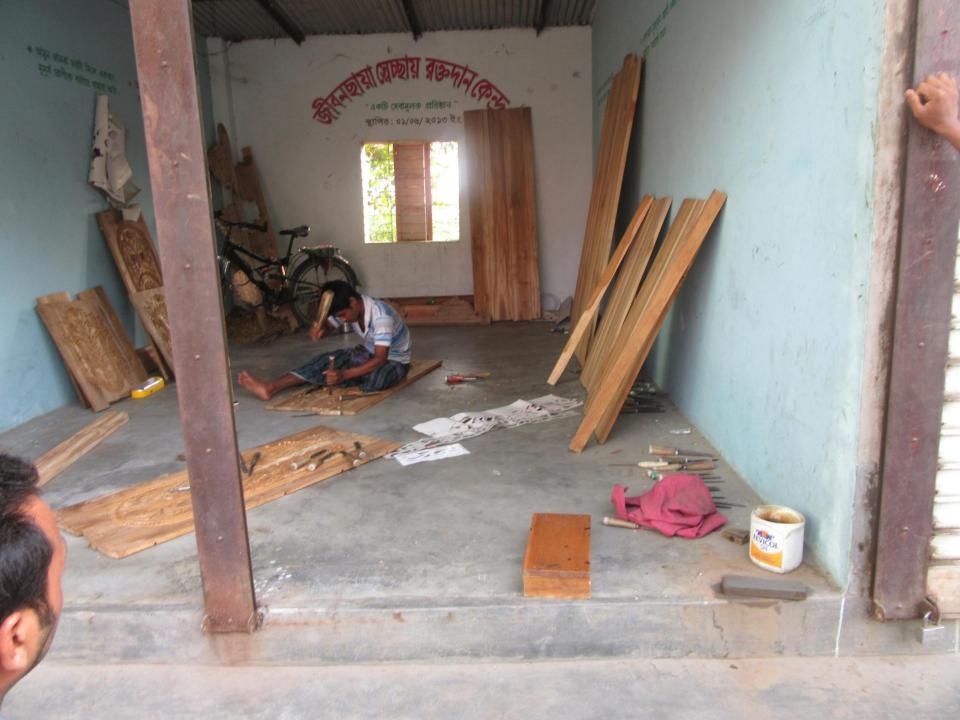

# Pictures

(ইউপিজমনি ফরম- ৩)

| Proposed Nobin Udyokta Business Info              |   |                                                                                                                                                                                                                                                                                                                                               |  |  |
|---------------------------------------------------|---|-----------------------------------------------------------------------------------------------------------------------------------------------------------------------------------------------------------------------------------------------------------------------------------------------------------------------------------------------|--|--|
| Business Name                                     | : | MASUM FURNITURE                                                                                                                                                                                                                                                                                                                               |  |  |
| Location                                          | : | Dorigaw Dakshinpara, Keranigonj, Dhaka                                                                                                                                                                                                                                                                                                        |  |  |
| Total Investment in BDT                           | : | BDT 1,30,000/-                                                                                                                                                                                                                                                                                                                                |  |  |
| Financing                                         | : | Self BDT 80,000/- (from existing business) 62%<br>Required Investment BDT 50,000/- (as equity) 38%                                                                                                                                                                                                                                            |  |  |
| Present salary/drawings from business (estimates) | : | BDT 5,000/-                                                                                                                                                                                                                                                                                                                                   |  |  |
| Proposed Salary                                   | : | BDT 5,000/-                                                                                                                                                                                                                                                                                                                                   |  |  |
| Size of shop                                      | : | 25 ft x 15 ft= 375 square ft                                                                                                                                                                                                                                                                                                                  |  |  |
| Security of the shop                              | : | -                                                                                                                                                                                                                                                                                                                                             |  |  |
| Implementation                                    | : | <ul> <li>Manufacturer of wood furniture.</li> <li>Average 30% gain on sale.</li> <li>The business is operating by entrepreneur. Existing one trainee.</li> <li>After getting equity fund one employee will be appointed.</li> <li>The shop is owned.</li> <li>Collects goods from Ekura.</li> <li>Agreed grace period is 3 months.</li> </ul> |  |  |