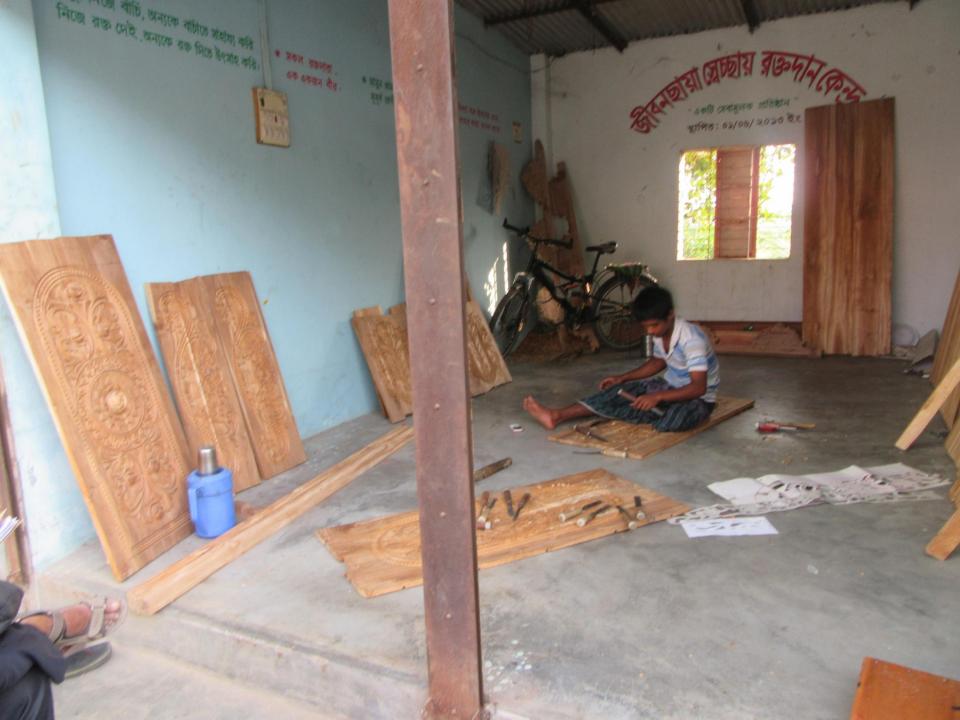

# Pictures

(ইউপিজমনি ফরম- ৩)

| Proposed Nobin Udyokta Business Info              |   |                                                                                                                                                                                                                                                                                                                                               |  |  |
|---------------------------------------------------|---|-----------------------------------------------------------------------------------------------------------------------------------------------------------------------------------------------------------------------------------------------------------------------------------------------------------------------------------------------|--|--|
| Business Name                                     | : | MASUM FURNITURE                                                                                                                                                                                                                                                                                                                               |  |  |
| Location                                          | : | Dorigaw Dakshinpara, Keranigonj, Dhaka                                                                                                                                                                                                                                                                                                        |  |  |
| Total Investment in BDT                           | : | BDT 1,30,000/-                                                                                                                                                                                                                                                                                                                                |  |  |
| Financing                                         | : | Self BDT 80,000/- (from existing business) 62%<br>Required Investment BDT 50,000/- (as equity) 38%                                                                                                                                                                                                                                            |  |  |
| Present salary/drawings from business (estimates) | : | BDT 5,000/-                                                                                                                                                                                                                                                                                                                                   |  |  |
| Proposed Salary                                   | : | BDT 5,000/-                                                                                                                                                                                                                                                                                                                                   |  |  |
| Size of shop                                      | : | 25 ft x 15 ft= 375 square ft                                                                                                                                                                                                                                                                                                                  |  |  |
| Security of the shop                              | : | -                                                                                                                                                                                                                                                                                                                                             |  |  |
| Implementation                                    | : | <ul> <li>Manufacturer of wood furniture.</li> <li>Average 30% gain on sale.</li> <li>The business is operating by entrepreneur. Existing one trainee.</li> <li>After getting equity fund one employee will be appointed.</li> <li>The shop is owned.</li> <li>Collects goods from Ekura.</li> <li>Agreed grace period is 3 months.</li> </ul> |  |  |