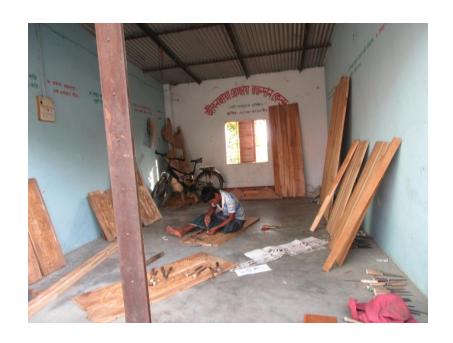

# Pictures

(ইউপিজমনি ফরম- ৩)

| Proposed Nobin Udyokta Business Info              |   |                                                                                                                                                                                                                                                                                                                                               |  |  |
|---------------------------------------------------|---|-----------------------------------------------------------------------------------------------------------------------------------------------------------------------------------------------------------------------------------------------------------------------------------------------------------------------------------------------|--|--|
| Business Name                                     | : | MASUM FURNITURE                                                                                                                                                                                                                                                                                                                               |  |  |
| Location                                          | : | Dorigaw Dakshinpara, Keranigonj, Dhaka                                                                                                                                                                                                                                                                                                        |  |  |
| Total Investment in BDT                           | : | BDT 1,30,000/-                                                                                                                                                                                                                                                                                                                                |  |  |
| Financing                                         | : | Self BDT 80,000/- (from existing business) 62%<br>Required Investment BDT 50,000/- (as equity) 38%                                                                                                                                                                                                                                            |  |  |
| Present salary/drawings from business (estimates) | : | BDT 5,000/-                                                                                                                                                                                                                                                                                                                                   |  |  |
| Proposed Salary                                   | : | BDT 5,000/-                                                                                                                                                                                                                                                                                                                                   |  |  |
| Size of shop                                      | : | 25 ft x 15 ft= 375 square ft                                                                                                                                                                                                                                                                                                                  |  |  |
| Security of the shop                              | : | -                                                                                                                                                                                                                                                                                                                                             |  |  |
| Implementation                                    | : | <ul> <li>Manufacturer of wood furniture.</li> <li>Average 30% gain on sale.</li> <li>The business is operating by entrepreneur. Existing one trainee.</li> <li>After getting equity fund one employee will be appointed.</li> <li>The shop is owned.</li> <li>Collects goods from Ekura.</li> <li>Agreed grace period is 3 months.</li> </ul> |  |  |