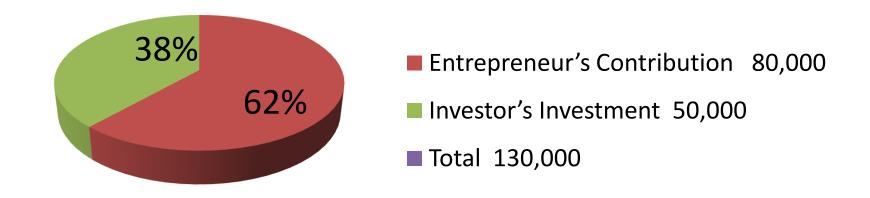

| Investment Breakdown    |          |          |                       |  |
|-------------------------|----------|----------|-----------------------|--|
| Particulars             | Existing | Proposed | <b>Proposed Total</b> |  |
| Weardrob (2 x 20000)    | 40,000   | 0        | 40,000                |  |
| Sofa Set                | 40,000   | 0        | 40,000                |  |
| Shegun Wood (17 x 2400) | 0        | 40,000   | 40,000                |  |
| Color                   | 0        | 10,000   | 10,000                |  |
| Total                   | 80,000   | 50,000   | 130,000               |  |