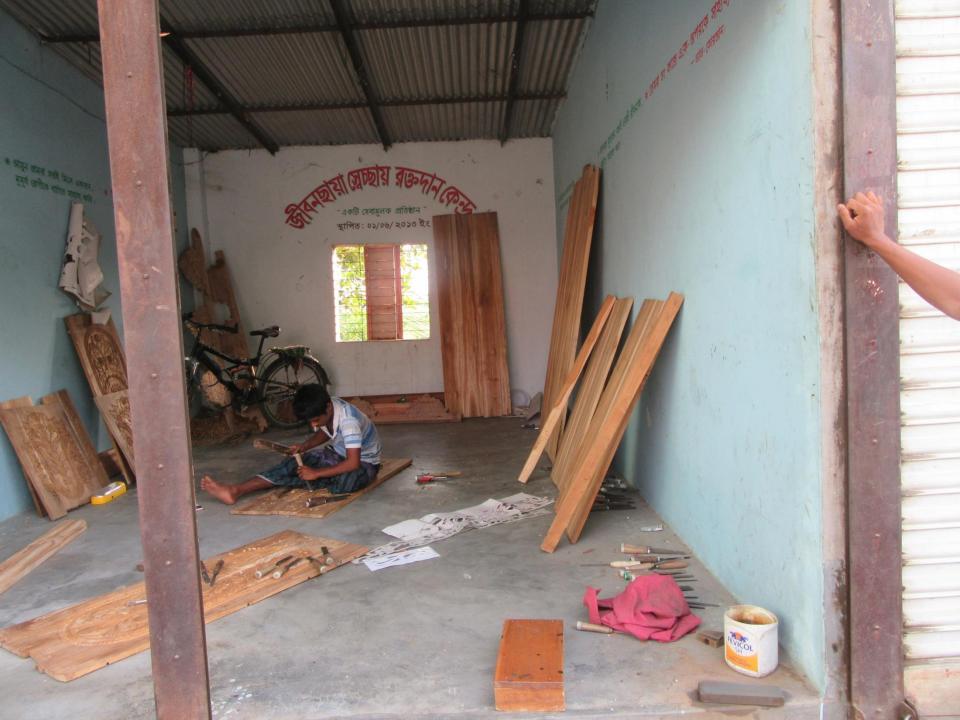

# Pictures

(ইউপিজমনি ফরম- ৩)

| Proposed Nobin Udyokta Business Info              |   |                                                                                                                                                                                                                                                                                                                                               |  |  |
|---------------------------------------------------|---|-----------------------------------------------------------------------------------------------------------------------------------------------------------------------------------------------------------------------------------------------------------------------------------------------------------------------------------------------|--|--|
| Business Name                                     | : | MASUM FURNITURE                                                                                                                                                                                                                                                                                                                               |  |  |
| Location                                          | : | Dorigaw Dakshinpara, Keranigonj, Dhaka                                                                                                                                                                                                                                                                                                        |  |  |
| Total Investment in BDT                           | : | BDT 1,30,000/-                                                                                                                                                                                                                                                                                                                                |  |  |
| Financing                                         | : | Self BDT 80,000/- (from existing business) 62%<br>Required Investment BDT 50,000/- (as equity) 38%                                                                                                                                                                                                                                            |  |  |
| Present salary/drawings from business (estimates) | : | BDT 5,000/-                                                                                                                                                                                                                                                                                                                                   |  |  |
| Proposed Salary                                   | : | BDT 5,000/-                                                                                                                                                                                                                                                                                                                                   |  |  |
| Size of shop                                      | : | 25 ft x 15 ft= 375 square ft                                                                                                                                                                                                                                                                                                                  |  |  |
| Security of the shop                              | : | -                                                                                                                                                                                                                                                                                                                                             |  |  |
| Implementation                                    | : | <ul> <li>Manufacturer of wood furniture.</li> <li>Average 30% gain on sale.</li> <li>The business is operating by entrepreneur. Existing one trainee.</li> <li>After getting equity fund one employee will be appointed.</li> <li>The shop is owned.</li> <li>Collects goods from Ekura.</li> <li>Agreed grace period is 3 months.</li> </ul> |  |  |