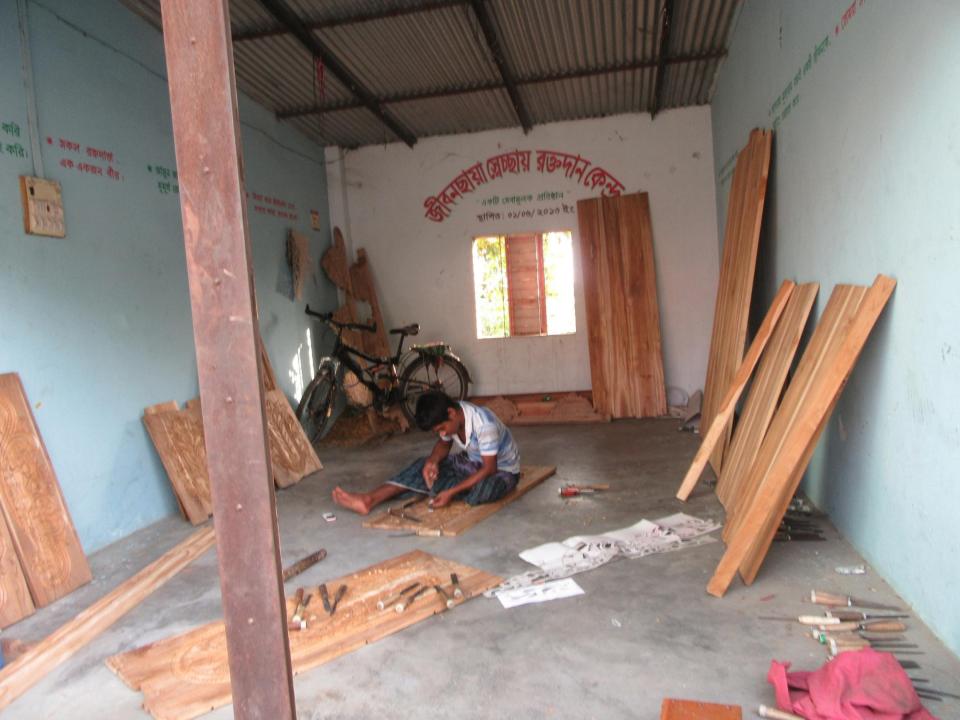

# Pictures

(ইউপিজমনি ফরম- ৩)

| Proposed Nobin Udyokta Business Info              |   |                                                                                                                                                                                                                                                                                                                                               |  |  |
|---------------------------------------------------|---|-----------------------------------------------------------------------------------------------------------------------------------------------------------------------------------------------------------------------------------------------------------------------------------------------------------------------------------------------|--|--|
| Business Name                                     | : | MASUM FURNITURE                                                                                                                                                                                                                                                                                                                               |  |  |
| Location                                          | : | Dorigaw Dakshinpara, Keranigonj, Dhaka                                                                                                                                                                                                                                                                                                        |  |  |
| Total Investment in BDT                           | : | BDT 1,30,000/-                                                                                                                                                                                                                                                                                                                                |  |  |
| Financing                                         | : | Self BDT 80,000/- (from existing business) 62%<br>Required Investment BDT 50,000/- (as equity) 38%                                                                                                                                                                                                                                            |  |  |
| Present salary/drawings from business (estimates) | : | BDT 5,000/-                                                                                                                                                                                                                                                                                                                                   |  |  |
| Proposed Salary                                   | : | BDT 5,000/-                                                                                                                                                                                                                                                                                                                                   |  |  |
| Size of shop                                      | : | 25 ft x 15 ft= 375 square ft                                                                                                                                                                                                                                                                                                                  |  |  |
| Security of the shop                              | : | -                                                                                                                                                                                                                                                                                                                                             |  |  |
| Implementation                                    | : | <ul> <li>Manufacturer of wood furniture.</li> <li>Average 30% gain on sale.</li> <li>The business is operating by entrepreneur. Existing one trainee.</li> <li>After getting equity fund one employee will be appointed.</li> <li>The shop is owned.</li> <li>Collects goods from Ekura.</li> <li>Agreed grace period is 3 months.</li> </ul> |  |  |