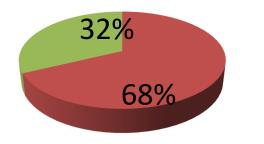

| Proposed Nobin Udyokta Business Info              |   |                                                                                                                                                                                                                                                                                        |  |  |
|---------------------------------------------------|---|----------------------------------------------------------------------------------------------------------------------------------------------------------------------------------------------------------------------------------------------------------------------------------------|--|--|
| Business Name                                     | : | SHAWKAT ENGINEERING                                                                                                                                                                                                                                                                    |  |  |
| Location                                          | : | Vannara Bazar, Mouchak, Gazipur                                                                                                                                                                                                                                                        |  |  |
| Total Investment in BDT                           | : | BDT 4,66,000/-                                                                                                                                                                                                                                                                         |  |  |
| Financing                                         | : | Self BDT 3,16,000/-(from existing business) 68% Required Investment BDT 1,50,000/-(as equity) 32%                                                                                                                                                                                      |  |  |
| Present salary/drawings from business (estimates) | : | BDT 5,000/-                                                                                                                                                                                                                                                                            |  |  |
| Proposed Salary                                   | : | BDT 5,000/-                                                                                                                                                                                                                                                                            |  |  |
| Size of shop                                      | : | 60 ft x 25 ft= 1500 square ft                                                                                                                                                                                                                                                          |  |  |
| Security of the shop                              | : | -                                                                                                                                                                                                                                                                                      |  |  |
| Implementation                                    | : | <ul> <li>Manufacturer of steel furniture.</li> <li>Average 35% gain on sale.</li> <li>The business is operating by entrepreneur. Existing no employee.</li> <li>The shop is rented.</li> <li>Collects goods from Elenga, Ghatail.</li> <li>Agreed grace period is 3 months.</li> </ul> |  |  |