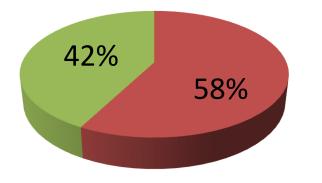

| Proposed Nobin Udyokta Business Info                 |   |                                                                                                                                                                                                                                                                                                                                                                                                                                                              |  |
|------------------------------------------------------|---|--------------------------------------------------------------------------------------------------------------------------------------------------------------------------------------------------------------------------------------------------------------------------------------------------------------------------------------------------------------------------------------------------------------------------------------------------------------|--|
| Business Name                                        | : | MA BABA TELECOM                                                                                                                                                                                                                                                                                                                                                                                                                                              |  |
| Location                                             | : | Bus stand, Kaliakoir, Gazipur                                                                                                                                                                                                                                                                                                                                                                                                                                |  |
| Total Investment in BDT                              | : | BDT 1,89,000/-                                                                                                                                                                                                                                                                                                                                                                                                                                               |  |
| Financing                                            | : | Self BDT 1,09,000/-(from existing business) 58%                                                                                                                                                                                                                                                                                                                                                                                                              |  |
|                                                      |   | Required Investment BDT 80,000/-(as equity) 42%                                                                                                                                                                                                                                                                                                                                                                                                              |  |
| Present salary/drawings<br>from business (estimates) | : | BDT 5,000/-                                                                                                                                                                                                                                                                                                                                                                                                                                                  |  |
| Proposed Salary                                      | : | BDT 5,000/-                                                                                                                                                                                                                                                                                                                                                                                                                                                  |  |
| Size of shop                                         | : | 12 ft x 10 ft= 120 square ft                                                                                                                                                                                                                                                                                                                                                                                                                                 |  |
| Security of the shop                                 | : | BDT 1,00,000/-                                                                                                                                                                                                                                                                                                                                                                                                                                               |  |
| Implementation                                       | : | <ul> <li>The business is planned to be scaled up by investment in existing goods like; Mobile, Battery, Charger, Cover, Egg etc.</li> <li>Average 20% gain on sale.</li> <li>Average 3% gain on egg sale.</li> <li>Provide Bkash &amp; song load service.</li> <li>The business is operating by entrepreneur. Existing no employee.</li> <li>The shop is rented.</li> <li>Collects goods from Konabari.</li> <li>Agreed grace period is 3 months.</li> </ul> |  |