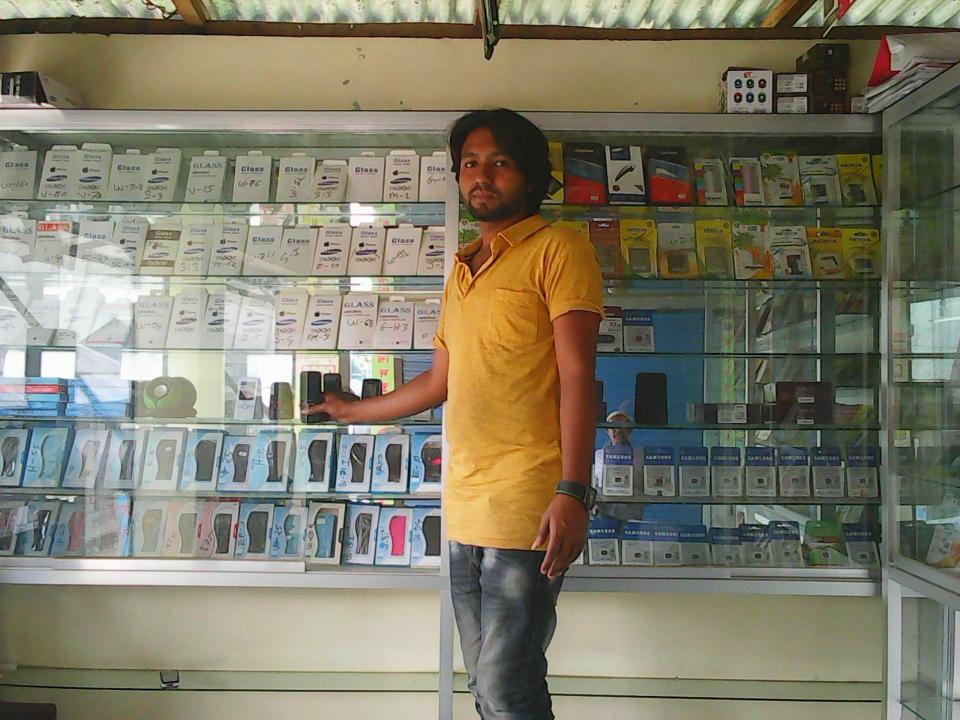

| Proposed Nobin Udyokta Business Info                 |   |                                                                                                                                                                                                                                                                                                                                                                                                                                                              |  |
|------------------------------------------------------|---|--------------------------------------------------------------------------------------------------------------------------------------------------------------------------------------------------------------------------------------------------------------------------------------------------------------------------------------------------------------------------------------------------------------------------------------------------------------|--|
| Business Name                                        | : | MA BABA TELECOM                                                                                                                                                                                                                                                                                                                                                                                                                                              |  |
| Location                                             | : | Bus stand, Kaliakoir, Gazipur                                                                                                                                                                                                                                                                                                                                                                                                                                |  |
| Total Investment in BDT                              | : | BDT 1,89,000/-                                                                                                                                                                                                                                                                                                                                                                                                                                               |  |
| Financing                                            | : | Self BDT 1,09,000/-(from existing business) 58%                                                                                                                                                                                                                                                                                                                                                                                                              |  |
|                                                      |   | Required Investment BDT 80,000/-(as equity) 42%                                                                                                                                                                                                                                                                                                                                                                                                              |  |
| Present salary/drawings<br>from business (estimates) | : | BDT 5,000/-                                                                                                                                                                                                                                                                                                                                                                                                                                                  |  |
| Proposed Salary                                      | : | BDT 5,000/-                                                                                                                                                                                                                                                                                                                                                                                                                                                  |  |
| Size of shop                                         | : | 12 ft x 10 ft= 120 square ft                                                                                                                                                                                                                                                                                                                                                                                                                                 |  |
| Security of the shop                                 | : | BDT 1,00,000/-                                                                                                                                                                                                                                                                                                                                                                                                                                               |  |
| Implementation                                       | : | <ul> <li>The business is planned to be scaled up by investment in existing goods like; Mobile, Battery, Charger, Cover, Egg etc.</li> <li>Average 20% gain on sale.</li> <li>Average 3% gain on egg sale.</li> <li>Provide Bkash &amp; song load service.</li> <li>The business is operating by entrepreneur. Existing no employee.</li> <li>The shop is rented.</li> <li>Collects goods from Konabari.</li> <li>Agreed grace period is 3 months.</li> </ul> |  |