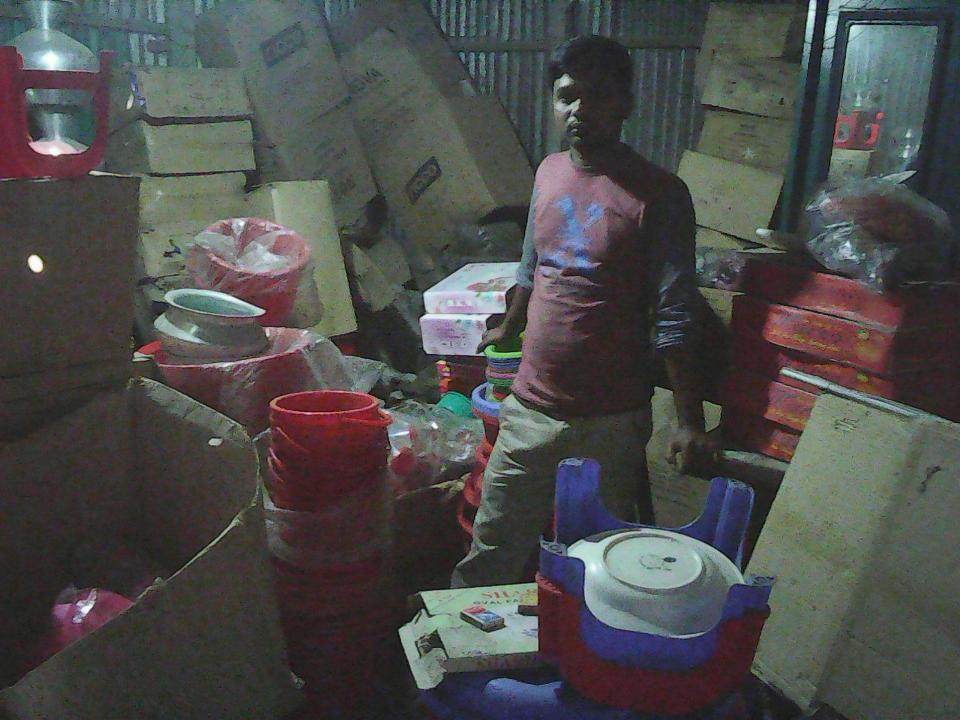

| Proposed Nobin Udyokta Business Info                 |   |                                                                                                                                                                                                                                                                                                                                                                                               |  |  |
|------------------------------------------------------|---|-----------------------------------------------------------------------------------------------------------------------------------------------------------------------------------------------------------------------------------------------------------------------------------------------------------------------------------------------------------------------------------------------|--|--|
| Business Name                                        | : | MOSLEM VARIETIES STORE                                                                                                                                                                                                                                                                                                                                                                        |  |  |
| Location                                             | : | Elenga Bus Stand, Bolla Road, Kalihati, Tangail.                                                                                                                                                                                                                                                                                                                                              |  |  |
| Total Investment in BDT                              | : | BDT 450,000                                                                                                                                                                                                                                                                                                                                                                                   |  |  |
| Financing                                            | • | Self BDT 300,000(from existing business) 67%<br>Required Investment BDT 150,000(as equity) 33%                                                                                                                                                                                                                                                                                                |  |  |
| Present salary/drawings<br>from business (estimates) | : | BDT 5,000                                                                                                                                                                                                                                                                                                                                                                                     |  |  |
| Proposed Salary                                      | : | BDT 5,000                                                                                                                                                                                                                                                                                                                                                                                     |  |  |
| Size of shop                                         | : | 15ft x 35ft= 525 square ft                                                                                                                                                                                                                                                                                                                                                                    |  |  |
| Security of the shop                                 | : | 120,000                                                                                                                                                                                                                                                                                                                                                                                       |  |  |
| Implementation                                       | • | <ul> <li>The business is planned to be scaled up by investment in existing goods like: Aluminum, Steel, Cocarise, Plastic, Gift Box etc.</li> <li>Average 15% gain on sale.</li> <li>The business is operating by entrepreneur. Existing no employees.</li> <li>The shop is rented.</li> <li>Collects goods from Dhaka Medford, Tangail.</li> <li>Agreed grace period is 3 months.</li> </ul> |  |  |