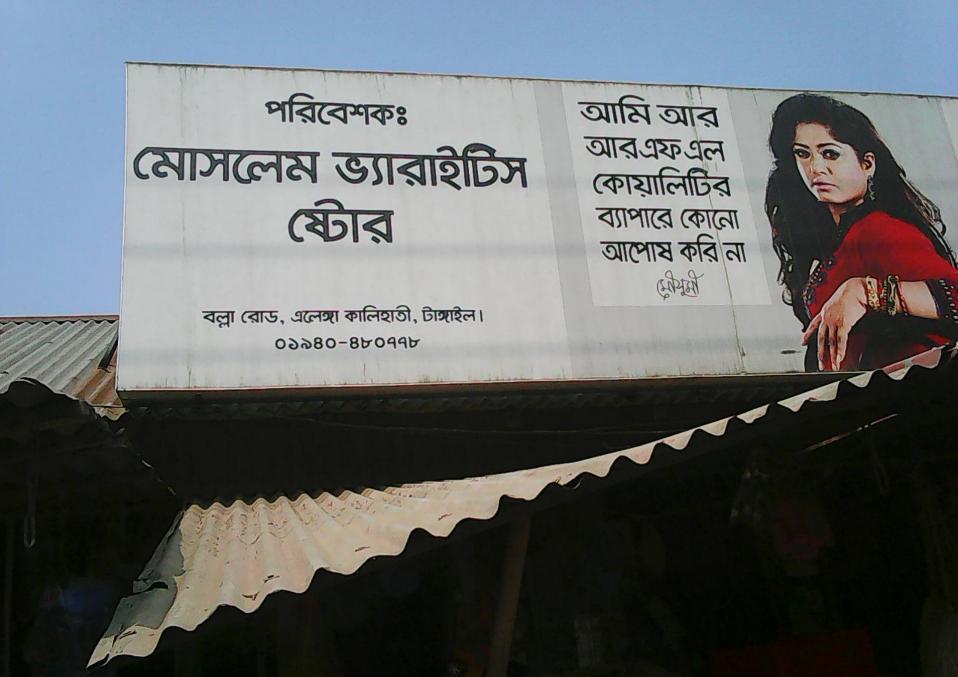

| Proposed Nobin Udyokta Business Info                 |   |                                                                                                                                                                                                                                                                                                                                                                                               |  |  |
|------------------------------------------------------|---|-----------------------------------------------------------------------------------------------------------------------------------------------------------------------------------------------------------------------------------------------------------------------------------------------------------------------------------------------------------------------------------------------|--|--|
| Business Name                                        | : | MOSLEM VARIETIES STORE                                                                                                                                                                                                                                                                                                                                                                        |  |  |
| Location                                             | : | Elenga Bus Stand, Bolla Road, Kalihati, Tangail.                                                                                                                                                                                                                                                                                                                                              |  |  |
| Total Investment in BDT                              | : | BDT 450,000                                                                                                                                                                                                                                                                                                                                                                                   |  |  |
| Financing                                            | • | Self BDT 300,000(from existing business) 67%<br>Required Investment BDT 150,000(as equity) 33%                                                                                                                                                                                                                                                                                                |  |  |
| Present salary/drawings<br>from business (estimates) | : | BDT 5,000                                                                                                                                                                                                                                                                                                                                                                                     |  |  |
| Proposed Salary                                      | : | BDT 5,000                                                                                                                                                                                                                                                                                                                                                                                     |  |  |
| Size of shop                                         | : | 15ft x 35ft= 525 square ft                                                                                                                                                                                                                                                                                                                                                                    |  |  |
| Security of the shop                                 | : | 120,000                                                                                                                                                                                                                                                                                                                                                                                       |  |  |
| Implementation                                       | • | <ul> <li>The business is planned to be scaled up by investment in existing goods like: Aluminum, Steel, Cocarise, Plastic, Gift Box etc.</li> <li>Average 15% gain on sale.</li> <li>The business is operating by entrepreneur. Existing no employees.</li> <li>The shop is rented.</li> <li>Collects goods from Dhaka Medford, Tangail.</li> <li>Agreed grace period is 3 months.</li> </ul> |  |  |