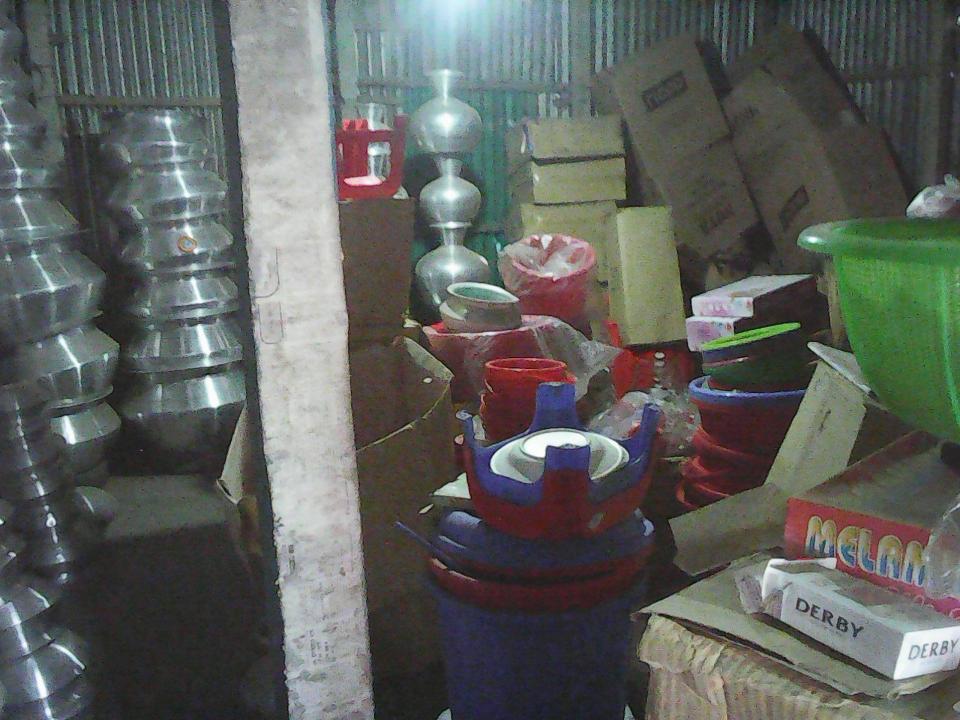

| Proposed Nobin Udyokta Business Info                 |   |                                                                                                                                                                                                                                                                                                                                                                                               |  |  |
|------------------------------------------------------|---|-----------------------------------------------------------------------------------------------------------------------------------------------------------------------------------------------------------------------------------------------------------------------------------------------------------------------------------------------------------------------------------------------|--|--|
| Business Name                                        | : | MOSLEM VARIETIES STORE                                                                                                                                                                                                                                                                                                                                                                        |  |  |
| Location                                             | : | Elenga Bus Stand, Bolla Road, Kalihati, Tangail.                                                                                                                                                                                                                                                                                                                                              |  |  |
| Total Investment in BDT                              | : | BDT 450,000                                                                                                                                                                                                                                                                                                                                                                                   |  |  |
| Financing                                            | • | Self BDT 300,000(from existing business) 67%<br>Required Investment BDT 150,000(as equity) 33%                                                                                                                                                                                                                                                                                                |  |  |
| Present salary/drawings<br>from business (estimates) | : | BDT 5,000                                                                                                                                                                                                                                                                                                                                                                                     |  |  |
| Proposed Salary                                      | : | BDT 5,000                                                                                                                                                                                                                                                                                                                                                                                     |  |  |
| Size of shop                                         | : | 15ft x 35ft= 525 square ft                                                                                                                                                                                                                                                                                                                                                                    |  |  |
| Security of the shop                                 | : | 120,000                                                                                                                                                                                                                                                                                                                                                                                       |  |  |
| Implementation                                       | • | <ul> <li>The business is planned to be scaled up by investment in existing goods like: Aluminum, Steel, Cocarise, Plastic, Gift Box etc.</li> <li>Average 15% gain on sale.</li> <li>The business is operating by entrepreneur. Existing no employees.</li> <li>The shop is rented.</li> <li>Collects goods from Dhaka Medford, Tangail.</li> <li>Agreed grace period is 3 months.</li> </ul> |  |  |