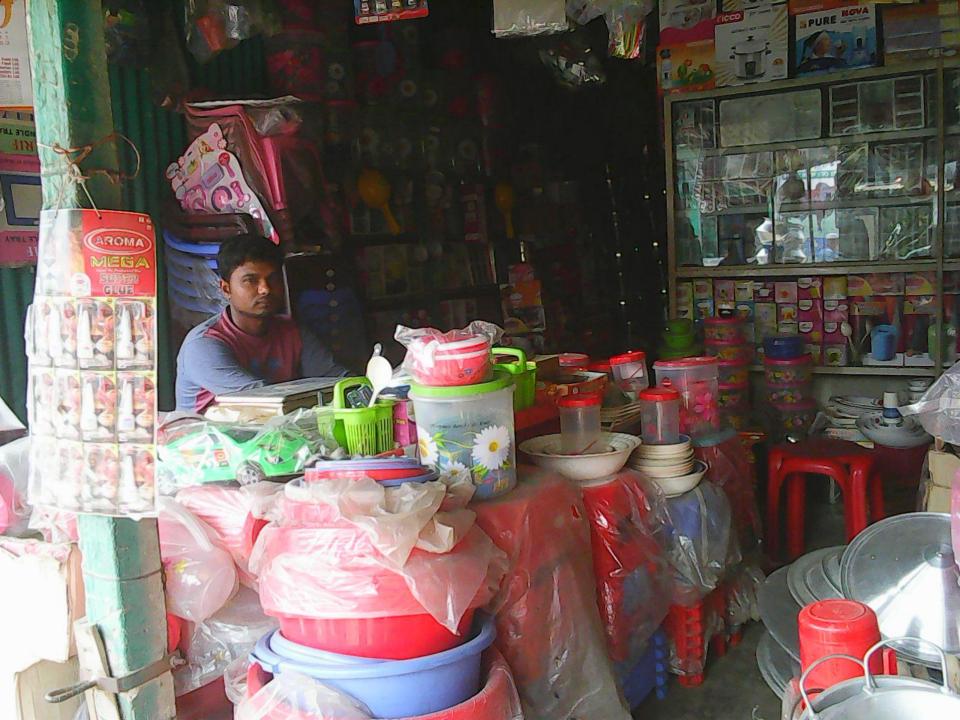

| Proposed Nobin Udyokta Business Info                 |   |                                                                                                                                                                                                                                                                                                                                                                                               |  |  |
|------------------------------------------------------|---|-----------------------------------------------------------------------------------------------------------------------------------------------------------------------------------------------------------------------------------------------------------------------------------------------------------------------------------------------------------------------------------------------|--|--|
| Business Name                                        | : | MOSLEM VARIETIES STORE                                                                                                                                                                                                                                                                                                                                                                        |  |  |
| Location                                             | : | Elenga Bus Stand, Bolla Road, Kalihati, Tangail.                                                                                                                                                                                                                                                                                                                                              |  |  |
| Total Investment in BDT                              | : | BDT 450,000                                                                                                                                                                                                                                                                                                                                                                                   |  |  |
| Financing                                            | • | Self BDT 300,000(from existing business) 67%<br>Required Investment BDT 150,000(as equity) 33%                                                                                                                                                                                                                                                                                                |  |  |
| Present salary/drawings<br>from business (estimates) | : | BDT 5,000                                                                                                                                                                                                                                                                                                                                                                                     |  |  |
| Proposed Salary                                      | : | BDT 5,000                                                                                                                                                                                                                                                                                                                                                                                     |  |  |
| Size of shop                                         | : | 15ft x 35ft= 525 square ft                                                                                                                                                                                                                                                                                                                                                                    |  |  |
| Security of the shop                                 | : | 120,000                                                                                                                                                                                                                                                                                                                                                                                       |  |  |
| Implementation                                       | • | <ul> <li>The business is planned to be scaled up by investment in existing goods like: Aluminum, Steel, Cocarise, Plastic, Gift Box etc.</li> <li>Average 15% gain on sale.</li> <li>The business is operating by entrepreneur. Existing no employees.</li> <li>The shop is rented.</li> <li>Collects goods from Dhaka Medford, Tangail.</li> <li>Agreed grace period is 3 months.</li> </ul> |  |  |