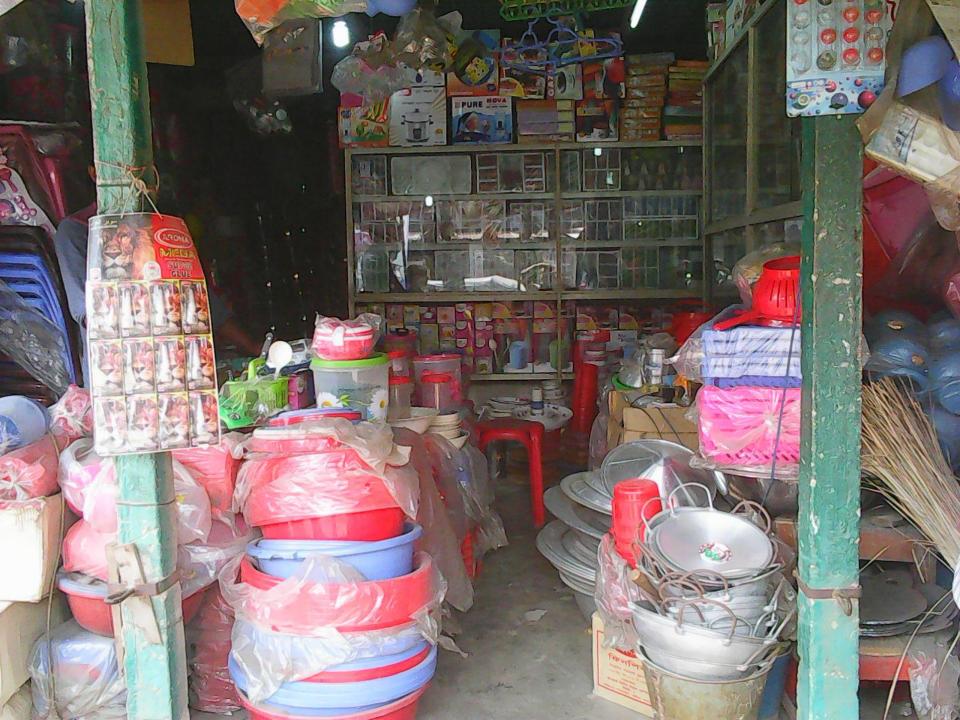

| Proposed Nobin Udyokta Business Info                 |   |                                                                                                                                                                                                                                                                                                                                                                                               |  |  |
|------------------------------------------------------|---|-----------------------------------------------------------------------------------------------------------------------------------------------------------------------------------------------------------------------------------------------------------------------------------------------------------------------------------------------------------------------------------------------|--|--|
| Business Name                                        | : | MOSLEM VARIETIES STORE                                                                                                                                                                                                                                                                                                                                                                        |  |  |
| Location                                             | : | Elenga Bus Stand, Bolla Road, Kalihati, Tangail.                                                                                                                                                                                                                                                                                                                                              |  |  |
| Total Investment in BDT                              | : | BDT 450,000                                                                                                                                                                                                                                                                                                                                                                                   |  |  |
| Financing                                            | • | Self BDT 300,000(from existing business) 67%<br>Required Investment BDT 150,000(as equity) 33%                                                                                                                                                                                                                                                                                                |  |  |
| Present salary/drawings<br>from business (estimates) | : | BDT 5,000                                                                                                                                                                                                                                                                                                                                                                                     |  |  |
| Proposed Salary                                      | : | BDT 5,000                                                                                                                                                                                                                                                                                                                                                                                     |  |  |
| Size of shop                                         | : | 15ft x 35ft= 525 square ft                                                                                                                                                                                                                                                                                                                                                                    |  |  |
| Security of the shop                                 | : | 120,000                                                                                                                                                                                                                                                                                                                                                                                       |  |  |
| Implementation                                       | • | <ul> <li>The business is planned to be scaled up by investment in existing goods like: Aluminum, Steel, Cocarise, Plastic, Gift Box etc.</li> <li>Average 15% gain on sale.</li> <li>The business is operating by entrepreneur. Existing no employees.</li> <li>The shop is rented.</li> <li>Collects goods from Dhaka Medford, Tangail.</li> <li>Agreed grace period is 3 months.</li> </ul> |  |  |