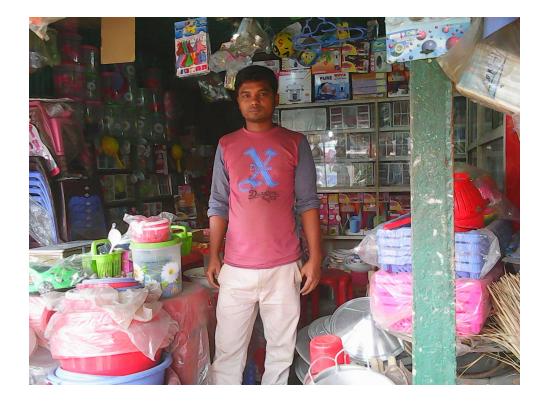

| Proposed Nobin Udyokta Business Info                 |   |                                                                                                                                                                                                                                                                                                                                                                                               |  |  |
|------------------------------------------------------|---|-----------------------------------------------------------------------------------------------------------------------------------------------------------------------------------------------------------------------------------------------------------------------------------------------------------------------------------------------------------------------------------------------|--|--|
| Business Name                                        | : | MOSLEM VARIETIES STORE                                                                                                                                                                                                                                                                                                                                                                        |  |  |
| Location                                             | : | Elenga Bus Stand, Bolla Road, Kalihati, Tangail.                                                                                                                                                                                                                                                                                                                                              |  |  |
| Total Investment in BDT                              | : | BDT 450,000                                                                                                                                                                                                                                                                                                                                                                                   |  |  |
| Financing                                            | • | Self BDT 300,000(from existing business) 67%<br>Required Investment BDT 150,000(as equity) 33%                                                                                                                                                                                                                                                                                                |  |  |
| Present salary/drawings<br>from business (estimates) | : | BDT 5,000                                                                                                                                                                                                                                                                                                                                                                                     |  |  |
| Proposed Salary                                      | : | BDT 5,000                                                                                                                                                                                                                                                                                                                                                                                     |  |  |
| Size of shop                                         | : | 15ft x 35ft= 525 square ft                                                                                                                                                                                                                                                                                                                                                                    |  |  |
| Security of the shop                                 | : | 120,000                                                                                                                                                                                                                                                                                                                                                                                       |  |  |
| Implementation                                       | • | <ul> <li>The business is planned to be scaled up by investment in existing goods like: Aluminum, Steel, Cocarise, Plastic, Gift Box etc.</li> <li>Average 15% gain on sale.</li> <li>The business is operating by entrepreneur. Existing no employees.</li> <li>The shop is rented.</li> <li>Collects goods from Dhaka Medford, Tangail.</li> <li>Agreed grace period is 3 months.</li> </ul> |  |  |