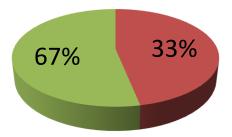

| Proposed Nobin Udyokta Business Info                 |   |                                                                                                                                                                                                                                                                                                                                                                                               |  |  |
|------------------------------------------------------|---|-----------------------------------------------------------------------------------------------------------------------------------------------------------------------------------------------------------------------------------------------------------------------------------------------------------------------------------------------------------------------------------------------|--|--|
| Business Name                                        | : | MOSLEM VARIETIES STORE                                                                                                                                                                                                                                                                                                                                                                        |  |  |
| Location                                             | : | Elenga Bus Stand, Bolla Road, Kalihati, Tangail.                                                                                                                                                                                                                                                                                                                                              |  |  |
| Total Investment in BDT                              | : | BDT 450,000                                                                                                                                                                                                                                                                                                                                                                                   |  |  |
| Financing                                            | • | Self BDT 300,000(from existing business) 67%<br>Required Investment BDT 150,000(as equity) 33%                                                                                                                                                                                                                                                                                                |  |  |
| Present salary/drawings<br>from business (estimates) | : | BDT 5,000                                                                                                                                                                                                                                                                                                                                                                                     |  |  |
| Proposed Salary                                      | : | BDT 5,000                                                                                                                                                                                                                                                                                                                                                                                     |  |  |
| Size of shop                                         | : | 15ft x 35ft= 525 square ft                                                                                                                                                                                                                                                                                                                                                                    |  |  |
| Security of the shop                                 | : | 120,000                                                                                                                                                                                                                                                                                                                                                                                       |  |  |
| Implementation                                       | • | <ul> <li>The business is planned to be scaled up by investment in existing goods like: Aluminum, Steel, Cocarise, Plastic, Gift Box etc.</li> <li>Average 15% gain on sale.</li> <li>The business is operating by entrepreneur. Existing no employees.</li> <li>The shop is rented.</li> <li>Collects goods from Dhaka Medford, Tangail.</li> <li>Agreed grace period is 3 months.</li> </ul> |  |  |