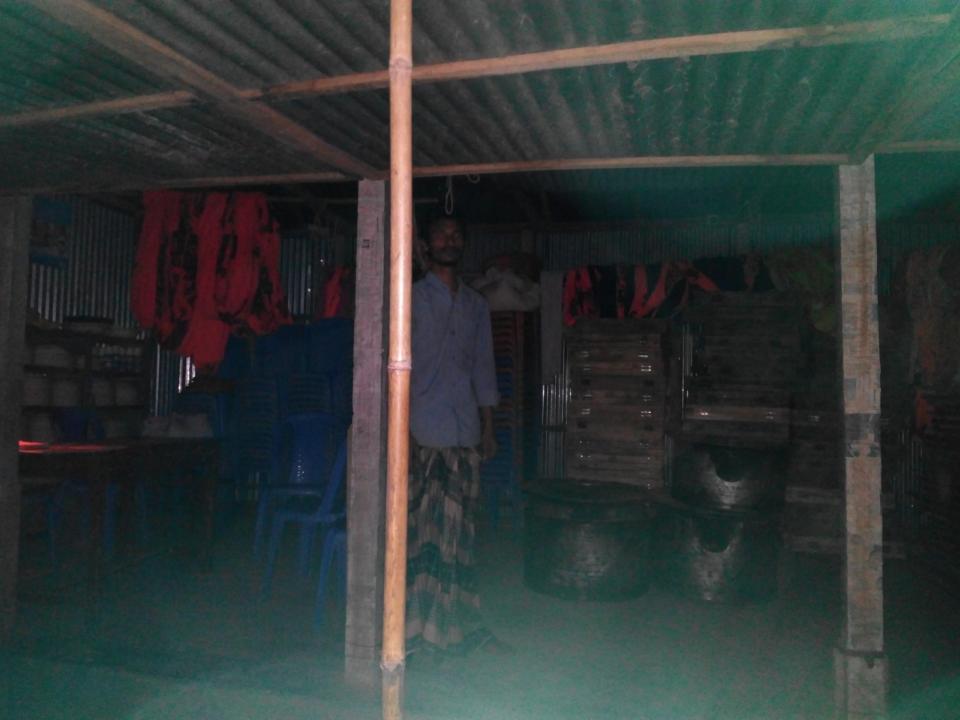

| Proposed Nobin Udyokta Business Info              |   |                                                                                                                                                                                                                                                                                                                                                                                                                                                                                                   |  |
|---------------------------------------------------|---|---------------------------------------------------------------------------------------------------------------------------------------------------------------------------------------------------------------------------------------------------------------------------------------------------------------------------------------------------------------------------------------------------------------------------------------------------------------------------------------------------|--|
| Business Name                                     | : | HASAN DECORATOR                                                                                                                                                                                                                                                                                                                                                                                                                                                                                   |  |
| Location                                          | : | Gungram Bazar,Ghatail,Tangail.                                                                                                                                                                                                                                                                                                                                                                                                                                                                    |  |
| Total Investment in BDT                           | : | BDT 258,000 Taka.                                                                                                                                                                                                                                                                                                                                                                                                                                                                                 |  |
| Financing                                         | : | Self BDT 158,000/- (from existing business) 66%<br>Required Investment BDT 80,000/- (as equity) 34%                                                                                                                                                                                                                                                                                                                                                                                               |  |
| Present salary/drawings from business (estimates) | • | BDT 5,000                                                                                                                                                                                                                                                                                                                                                                                                                                                                                         |  |
| Proposed Salary                                   | : | BDT 5,000                                                                                                                                                                                                                                                                                                                                                                                                                                                                                         |  |
| Size of shop                                      | : | 30 ft x 12 ft= 360 square ft                                                                                                                                                                                                                                                                                                                                                                                                                                                                      |  |
| Security of the shop                              | : | 15,000 Taka.                                                                                                                                                                                                                                                                                                                                                                                                                                                                                      |  |
| Implementation                                    | : | <ul> <li>The business is planned to be scaled up by investment in existing goods like; Chair, Table, Plate, Boll, Glass, Sospeen, Korai, Spoon, Water Tank, Samiyana, Bamboo Etc.</li> <li>Average 50% gain on sales.</li> <li>The business is operating by entrepreneur. Existing no employee.</li> <li>After getting equity fund one employee will be appointed.</li> <li>The Shop Is Rented.</li> <li>Collects goods from Ghatail Bazaar.</li> <li>Agreed grace period is 3 months.</li> </ul> |  |