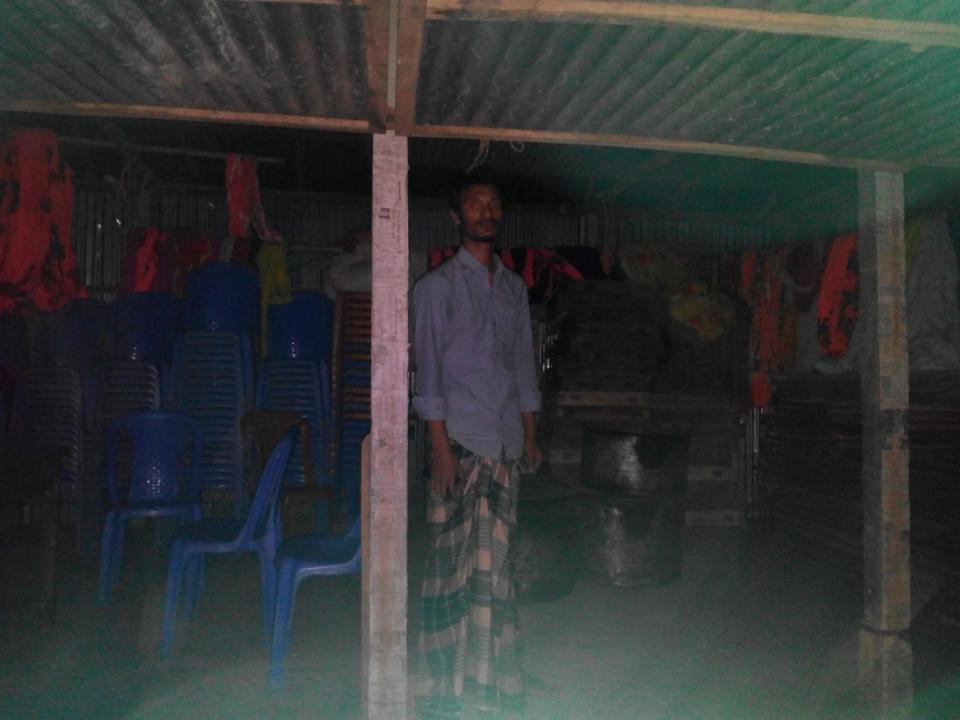

| Proposed Nobin Udyokta Business Info              |   |                                                                                                                                                                                                                                                                                                                                                                                                                                                                                                   |  |
|---------------------------------------------------|---|---------------------------------------------------------------------------------------------------------------------------------------------------------------------------------------------------------------------------------------------------------------------------------------------------------------------------------------------------------------------------------------------------------------------------------------------------------------------------------------------------|--|
| Business Name                                     | : | HASAN DECORATOR                                                                                                                                                                                                                                                                                                                                                                                                                                                                                   |  |
| Location                                          | : | Gungram Bazar,Ghatail,Tangail.                                                                                                                                                                                                                                                                                                                                                                                                                                                                    |  |
| Total Investment in BDT                           | : | BDT 258,000 Taka.                                                                                                                                                                                                                                                                                                                                                                                                                                                                                 |  |
| Financing                                         | : | Self BDT 158,000/- (from existing business) 66%<br>Required Investment BDT 80,000/- (as equity) 34%                                                                                                                                                                                                                                                                                                                                                                                               |  |
| Present salary/drawings from business (estimates) | • | BDT 5,000                                                                                                                                                                                                                                                                                                                                                                                                                                                                                         |  |
| Proposed Salary                                   | : | BDT 5,000                                                                                                                                                                                                                                                                                                                                                                                                                                                                                         |  |
| Size of shop                                      | : | 30 ft x 12 ft= 360 square ft                                                                                                                                                                                                                                                                                                                                                                                                                                                                      |  |
| Security of the shop                              | : | 15,000 Taka.                                                                                                                                                                                                                                                                                                                                                                                                                                                                                      |  |
| Implementation                                    | : | <ul> <li>The business is planned to be scaled up by investment in existing goods like; Chair, Table, Plate, Boll, Glass, Sospeen, Korai, Spoon, Water Tank, Samiyana, Bamboo Etc.</li> <li>Average 50% gain on sales.</li> <li>The business is operating by entrepreneur. Existing no employee.</li> <li>After getting equity fund one employee will be appointed.</li> <li>The Shop Is Rented.</li> <li>Collects goods from Ghatail Bazaar.</li> <li>Agreed grace period is 3 months.</li> </ul> |  |