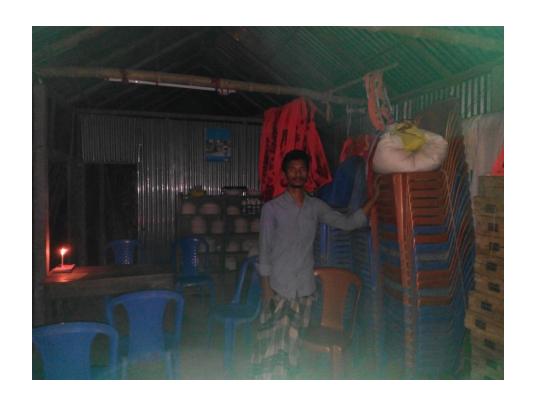

| Proposed Nobin Udyokta Business Info              |   |                                                                                                                                                                                                                                                                                                                                                                                                                                                                                                   |  |
|---------------------------------------------------|---|---------------------------------------------------------------------------------------------------------------------------------------------------------------------------------------------------------------------------------------------------------------------------------------------------------------------------------------------------------------------------------------------------------------------------------------------------------------------------------------------------|--|
| Business Name                                     | : | HASAN DECORATOR                                                                                                                                                                                                                                                                                                                                                                                                                                                                                   |  |
| Location                                          | : | Gungram Bazar,Ghatail,Tangail.                                                                                                                                                                                                                                                                                                                                                                                                                                                                    |  |
| Total Investment in BDT                           | : | BDT 258,000 Taka.                                                                                                                                                                                                                                                                                                                                                                                                                                                                                 |  |
| Financing                                         | : | Self BDT 158,000/- (from existing business) 66%<br>Required Investment BDT 80,000/- (as equity) 34%                                                                                                                                                                                                                                                                                                                                                                                               |  |
| Present salary/drawings from business (estimates) | • | BDT 5,000                                                                                                                                                                                                                                                                                                                                                                                                                                                                                         |  |
| Proposed Salary                                   | : | BDT 5,000                                                                                                                                                                                                                                                                                                                                                                                                                                                                                         |  |
| Size of shop                                      | : | 30 ft x 12 ft= 360 square ft                                                                                                                                                                                                                                                                                                                                                                                                                                                                      |  |
| Security of the shop                              | : | 15,000 Taka.                                                                                                                                                                                                                                                                                                                                                                                                                                                                                      |  |
| Implementation                                    | : | <ul> <li>The business is planned to be scaled up by investment in existing goods like; Chair, Table, Plate, Boll, Glass, Sospeen, Korai, Spoon, Water Tank, Samiyana, Bamboo Etc.</li> <li>Average 50% gain on sales.</li> <li>The business is operating by entrepreneur. Existing no employee.</li> <li>After getting equity fund one employee will be appointed.</li> <li>The Shop Is Rented.</li> <li>Collects goods from Ghatail Bazaar.</li> <li>Agreed grace period is 3 months.</li> </ul> |  |

# Pictures

(উট্ডিজিলানি ফ্রম- জা