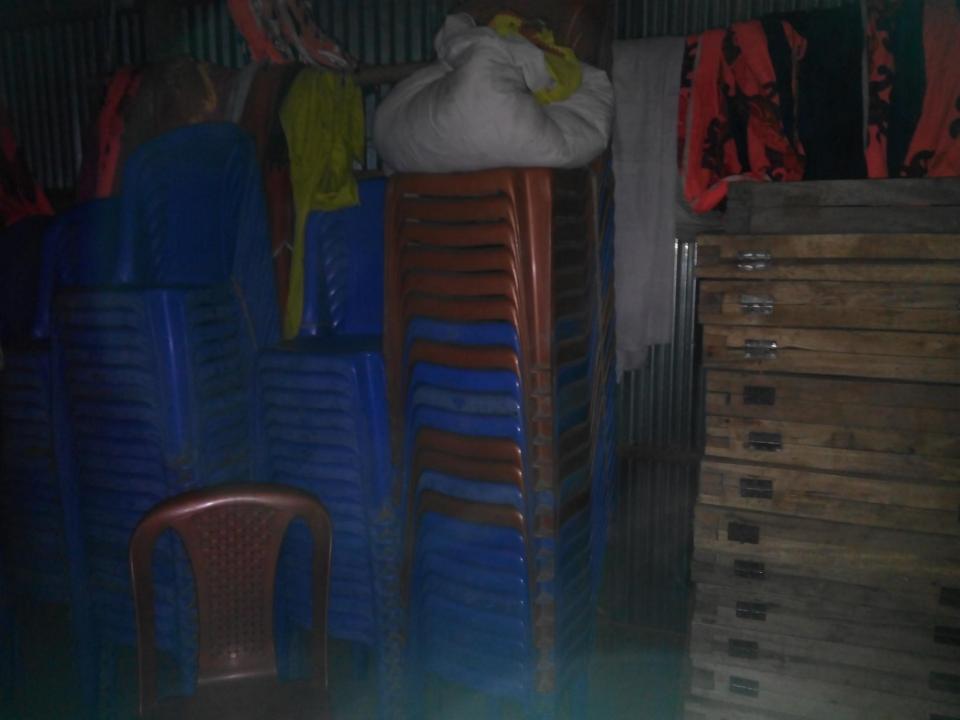

| Proposed Nobin Udyokta Business Info              |   |                                                                                                                                                                                                                                                                                                                                                                                                                                                                                                   |  |
|---------------------------------------------------|---|---------------------------------------------------------------------------------------------------------------------------------------------------------------------------------------------------------------------------------------------------------------------------------------------------------------------------------------------------------------------------------------------------------------------------------------------------------------------------------------------------|--|
| Business Name                                     | : | HASAN DECORATOR                                                                                                                                                                                                                                                                                                                                                                                                                                                                                   |  |
| Location                                          | : | Gungram Bazar,Ghatail,Tangail.                                                                                                                                                                                                                                                                                                                                                                                                                                                                    |  |
| Total Investment in BDT                           | : | BDT 258,000 Taka.                                                                                                                                                                                                                                                                                                                                                                                                                                                                                 |  |
| Financing                                         | : | Self BDT 158,000/- (from existing business) 66%<br>Required Investment BDT 80,000/- (as equity) 34%                                                                                                                                                                                                                                                                                                                                                                                               |  |
| Present salary/drawings from business (estimates) | • | BDT 5,000                                                                                                                                                                                                                                                                                                                                                                                                                                                                                         |  |
| Proposed Salary                                   | : | BDT 5,000                                                                                                                                                                                                                                                                                                                                                                                                                                                                                         |  |
| Size of shop                                      | : | 30 ft x 12 ft= 360 square ft                                                                                                                                                                                                                                                                                                                                                                                                                                                                      |  |
| Security of the shop                              | : | 15,000 Taka.                                                                                                                                                                                                                                                                                                                                                                                                                                                                                      |  |
| Implementation                                    | : | <ul> <li>The business is planned to be scaled up by investment in existing goods like; Chair, Table, Plate, Boll, Glass, Sospeen, Korai, Spoon, Water Tank, Samiyana, Bamboo Etc.</li> <li>Average 50% gain on sales.</li> <li>The business is operating by entrepreneur. Existing no employee.</li> <li>After getting equity fund one employee will be appointed.</li> <li>The Shop Is Rented.</li> <li>Collects goods from Ghatail Bazaar.</li> <li>Agreed grace period is 3 months.</li> </ul> |  |

# Pictures

(উট্ডিজিলানি ফ্রম- জা