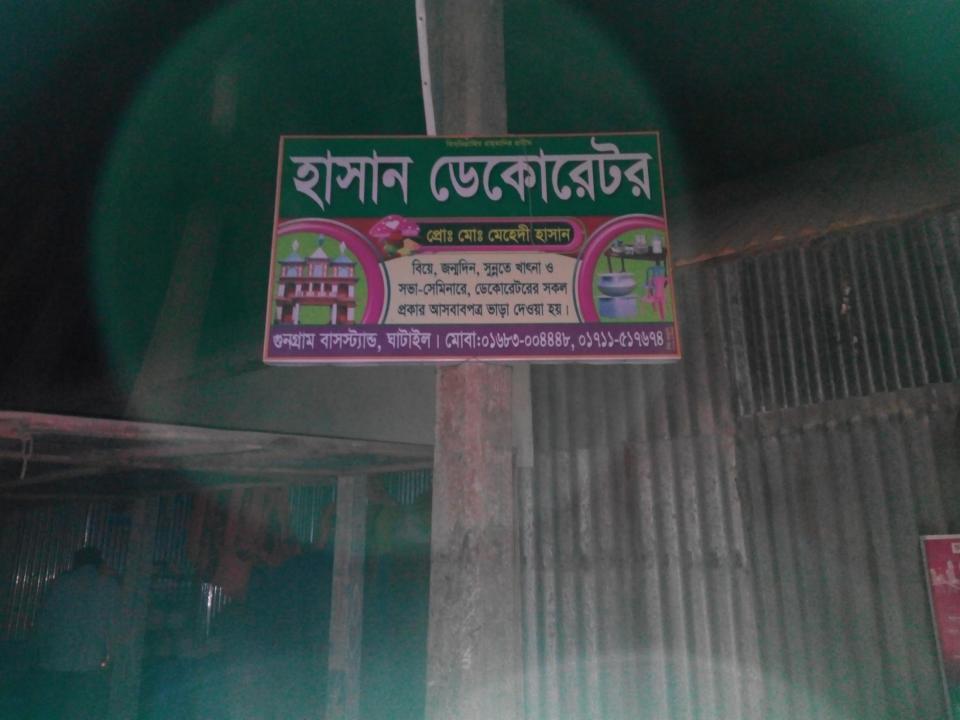

### Proposed NU Business Name: HASAN DECORATOR

Project identification and prepared by: Md. Mohiuddin Rubel Ghatail unit

Project verified by: Md. Mizanur Rahman Patowary

| Brief Bio of The Proposed Nobin Udyokta                                                                                                         |       |                                                                                                                                                                                                                      |  |
|-------------------------------------------------------------------------------------------------------------------------------------------------|-------|----------------------------------------------------------------------------------------------------------------------------------------------------------------------------------------------------------------------|--|
| Name                                                                                                                                            | :     | MD. MEHEDI HASAN                                                                                                                                                                                                     |  |
| Age                                                                                                                                             | :     | 23-12-1997(18 Years)                                                                                                                                                                                                 |  |
| Education, till to date                                                                                                                         | ••    | S.S.C                                                                                                                                                                                                                |  |
| Marital status                                                                                                                                  | :     | Unmarried                                                                                                                                                                                                            |  |
| Children                                                                                                                                        | ••    | N/A                                                                                                                                                                                                                  |  |
| No. of siblings:                                                                                                                                | :     | 1 Brother & 2 Sister's                                                                                                                                                                                               |  |
| Address                                                                                                                                         | :     | Vill: Gungram P.O: Chantara P.S: Ghatail, Dist: Tangail.                                                                                                                                                             |  |
| Parent's and GB related Info (i) Who is GB member (ii) Mother's name (iii) Father's name (iv) GB member's info                                  |       | Mother Father MRS. HASNA BEGUM MD. ANOWAR HOSSAIN Branch: Ghatail, Centre # 4 (male), Member ID:1181/1, Group No: 02 Member since: 02-09-1986 (24 Years) First loan: BDT 3,500 Taka. Existing Loan:BDT 220,000 Taka. |  |
| Further Information: (v) Who pays GB loan installment (vi) Mobile lady (vii) Grameen Education Loan (viii) Any other loan like GB, BRAC ASA etc | : : : | Outstanding loan: Nill No No No No No                                                                                                                                                                                |  |

| Proposed Nobin Udyokta Business Info              |   |                                                                                                                                                                                                                                                                                                                                                                                                                                                                                                   |  |
|---------------------------------------------------|---|---------------------------------------------------------------------------------------------------------------------------------------------------------------------------------------------------------------------------------------------------------------------------------------------------------------------------------------------------------------------------------------------------------------------------------------------------------------------------------------------------|--|
| Business Name                                     | : | HASAN DECORATOR                                                                                                                                                                                                                                                                                                                                                                                                                                                                                   |  |
| Location                                          | : | Gungram Bazar,Ghatail,Tangail.                                                                                                                                                                                                                                                                                                                                                                                                                                                                    |  |
| Total Investment in BDT                           | : | BDT 258,000 Taka.                                                                                                                                                                                                                                                                                                                                                                                                                                                                                 |  |
| Financing                                         | : | Self BDT 158,000/- (from existing business) 66%<br>Required Investment BDT 80,000/- (as equity) 34%                                                                                                                                                                                                                                                                                                                                                                                               |  |
| Present salary/drawings from business (estimates) | • | BDT 5,000                                                                                                                                                                                                                                                                                                                                                                                                                                                                                         |  |
| Proposed Salary                                   | : | BDT 5,000                                                                                                                                                                                                                                                                                                                                                                                                                                                                                         |  |
| Size of shop                                      | : | 30 ft x 12 ft= 360 square ft                                                                                                                                                                                                                                                                                                                                                                                                                                                                      |  |
| Security of the shop                              | : | 15,000 Taka.                                                                                                                                                                                                                                                                                                                                                                                                                                                                                      |  |
| Implementation                                    | : | <ul> <li>The business is planned to be scaled up by investment in existing goods like; Chair, Table, Plate, Boll, Glass, Sospeen, Korai, Spoon, Water Tank, Samiyana, Bamboo Etc.</li> <li>Average 50% gain on sales.</li> <li>The business is operating by entrepreneur. Existing no employee.</li> <li>After getting equity fund one employee will be appointed.</li> <li>The Shop Is Rented.</li> <li>Collects goods from Ghatail Bazaar.</li> <li>Agreed grace period is 3 months.</li> </ul> |  |

# Pictures

(উট্ডিজিলানি ফ্রম- জা