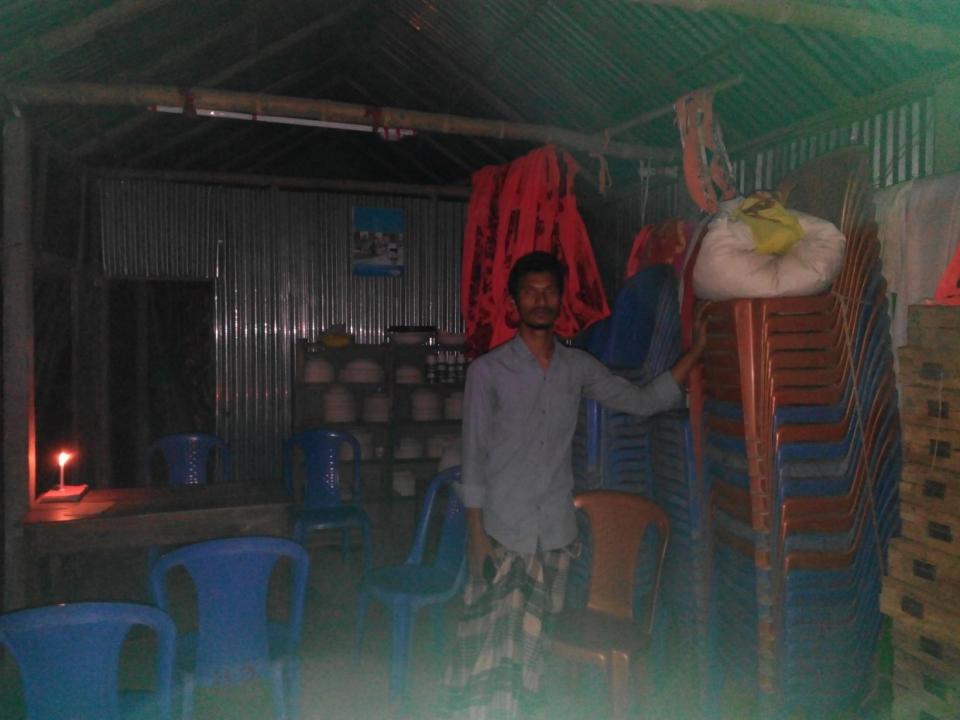

| Proposed Nobin Udyokta Business Info              |   |                                                                                                                                                                                                                                                                                                                                                                                                                                                                                                   |  |
|---------------------------------------------------|---|---------------------------------------------------------------------------------------------------------------------------------------------------------------------------------------------------------------------------------------------------------------------------------------------------------------------------------------------------------------------------------------------------------------------------------------------------------------------------------------------------|--|
| Business Name                                     | : | HASAN DECORATOR                                                                                                                                                                                                                                                                                                                                                                                                                                                                                   |  |
| Location                                          | : | Gungram Bazar,Ghatail,Tangail.                                                                                                                                                                                                                                                                                                                                                                                                                                                                    |  |
| Total Investment in BDT                           | : | BDT 258,000 Taka.                                                                                                                                                                                                                                                                                                                                                                                                                                                                                 |  |
| Financing                                         | : | Self BDT 158,000/- (from existing business) 66%<br>Required Investment BDT 80,000/- (as equity) 34%                                                                                                                                                                                                                                                                                                                                                                                               |  |
| Present salary/drawings from business (estimates) | • | BDT 5,000                                                                                                                                                                                                                                                                                                                                                                                                                                                                                         |  |
| Proposed Salary                                   | : | BDT 5,000                                                                                                                                                                                                                                                                                                                                                                                                                                                                                         |  |
| Size of shop                                      | : | 30 ft x 12 ft= 360 square ft                                                                                                                                                                                                                                                                                                                                                                                                                                                                      |  |
| Security of the shop                              | : | 15,000 Taka.                                                                                                                                                                                                                                                                                                                                                                                                                                                                                      |  |
| Implementation                                    | : | <ul> <li>The business is planned to be scaled up by investment in existing goods like; Chair, Table, Plate, Boll, Glass, Sospeen, Korai, Spoon, Water Tank, Samiyana, Bamboo Etc.</li> <li>Average 50% gain on sales.</li> <li>The business is operating by entrepreneur. Existing no employee.</li> <li>After getting equity fund one employee will be appointed.</li> <li>The Shop Is Rented.</li> <li>Collects goods from Ghatail Bazaar.</li> <li>Agreed grace period is 3 months.</li> </ul> |  |