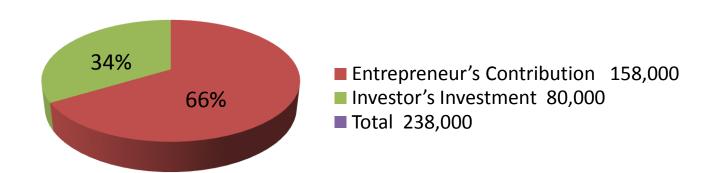

| Investment Breakdown                                                                       |          |          |                |  |  |
|--------------------------------------------------------------------------------------------|----------|----------|----------------|--|--|
| Particulars                                                                                | Existing | Proposed | Proposed Total |  |  |
| Chair=120*425,Table=30*1000,Plate=250*62,Boll=50*275,Glass=50*40,Sospeen=8*3000,Korai=2*30 | 137,000  | 75000    | 212,000        |  |  |
| Water Tank=2*175,Spoon=60*20,Samiyana=600*30,Bam boo=100*50                                | 21,000   | 5,000    | 26,000         |  |  |
| Total                                                                                      | 158,000  | 80,000   | 238,000        |  |  |