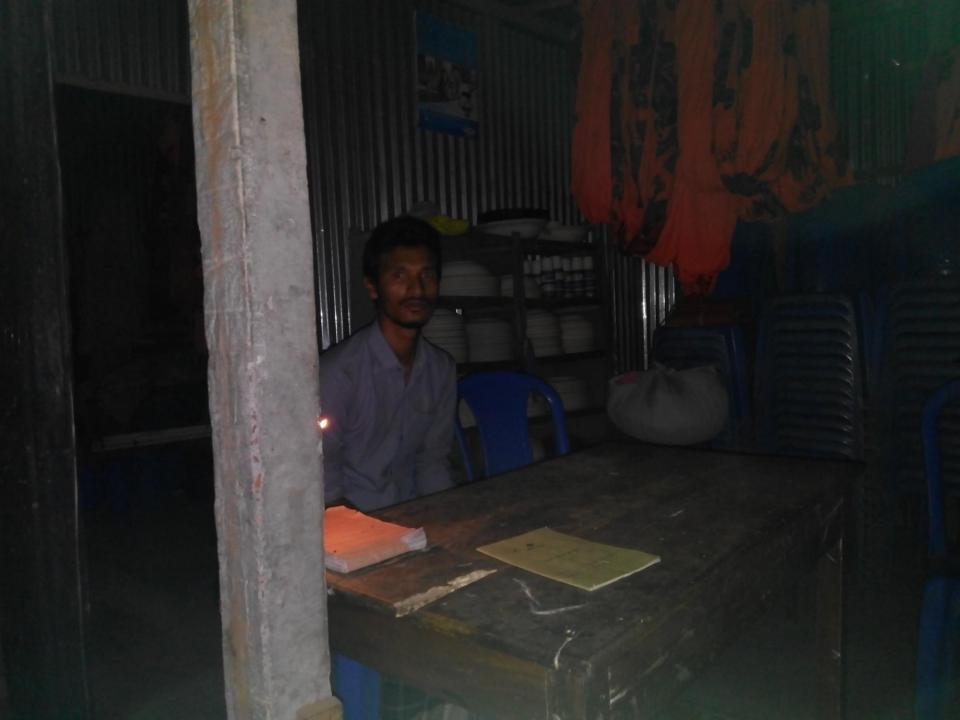

| Proposed Nobin Udyokta Business Info              |   |                                                                                                                                                                                                                                                                                                                                                                                                                                                                                                   |  |
|---------------------------------------------------|---|---------------------------------------------------------------------------------------------------------------------------------------------------------------------------------------------------------------------------------------------------------------------------------------------------------------------------------------------------------------------------------------------------------------------------------------------------------------------------------------------------|--|
| Business Name                                     | : | HASAN DECORATOR                                                                                                                                                                                                                                                                                                                                                                                                                                                                                   |  |
| Location                                          | : | Gungram Bazar,Ghatail,Tangail.                                                                                                                                                                                                                                                                                                                                                                                                                                                                    |  |
| Total Investment in BDT                           | : | BDT 258,000 Taka.                                                                                                                                                                                                                                                                                                                                                                                                                                                                                 |  |
| Financing                                         | : | Self BDT 158,000/- (from existing business) 66%<br>Required Investment BDT 80,000/- (as equity) 34%                                                                                                                                                                                                                                                                                                                                                                                               |  |
| Present salary/drawings from business (estimates) | • | BDT 5,000                                                                                                                                                                                                                                                                                                                                                                                                                                                                                         |  |
| Proposed Salary                                   | : | BDT 5,000                                                                                                                                                                                                                                                                                                                                                                                                                                                                                         |  |
| Size of shop                                      | : | 30 ft x 12 ft= 360 square ft                                                                                                                                                                                                                                                                                                                                                                                                                                                                      |  |
| Security of the shop                              | : | 15,000 Taka.                                                                                                                                                                                                                                                                                                                                                                                                                                                                                      |  |
| Implementation                                    | : | <ul> <li>The business is planned to be scaled up by investment in existing goods like; Chair, Table, Plate, Boll, Glass, Sospeen, Korai, Spoon, Water Tank, Samiyana, Bamboo Etc.</li> <li>Average 50% gain on sales.</li> <li>The business is operating by entrepreneur. Existing no employee.</li> <li>After getting equity fund one employee will be appointed.</li> <li>The Shop Is Rented.</li> <li>Collects goods from Ghatail Bazaar.</li> <li>Agreed grace period is 3 months.</li> </ul> |  |