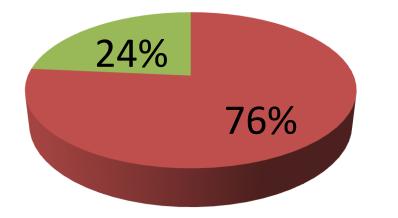

| Proposed Nobin Udyokta Business Info                 |   |                                                                                                                                                                                                                                                                                                                                         |  |  |
|------------------------------------------------------|---|-----------------------------------------------------------------------------------------------------------------------------------------------------------------------------------------------------------------------------------------------------------------------------------------------------------------------------------------|--|--|
| Business Name                                        | : | CHAN MIA MOTSHO PROKOLPO                                                                                                                                                                                                                                                                                                                |  |  |
| Location                                             | : | Baniapara, Kamarchala                                                                                                                                                                                                                                                                                                                   |  |  |
| Total Investment in BDT                              | : | BDT 4,25,000/-                                                                                                                                                                                                                                                                                                                          |  |  |
| Financing                                            | : | Self BDT 3,25,000/- (from existing business) 76%<br>Required Investment BDT 1,00,000/- (as equity) 24%                                                                                                                                                                                                                                  |  |  |
| Present salary/drawings<br>from business (estimates) | : | BDT 5,000/-                                                                                                                                                                                                                                                                                                                             |  |  |
| Proposed Salary                                      | : | BDT 5,000/-                                                                                                                                                                                                                                                                                                                             |  |  |
| Size of shop                                         | : | 5 Bhiga (150 Decimal)                                                                                                                                                                                                                                                                                                                   |  |  |
| Security of the shop                                 | : | BDT 4,00,000/-                                                                                                                                                                                                                                                                                                                          |  |  |
| Implementation                                       | : | <ul> <li>The business is planned to be scaled up by investment in existing fish like; Nailotica fish etc.</li> <li>The business is operating by entrepreneur. Existing one employee.</li> <li>The pond is under lease.</li> <li>Collects goods from Porabari, Trishal, Moktagacha.</li> <li>Agreed grace period is 3 months.</li> </ul> |  |  |