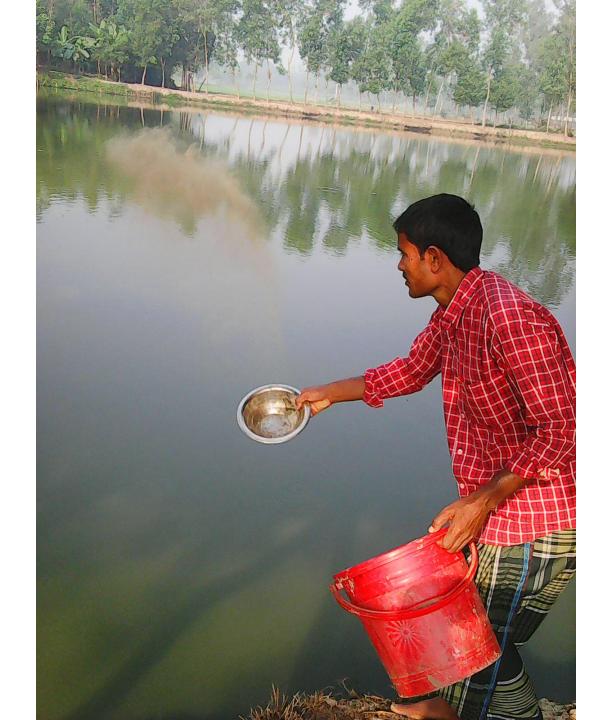

| Proposed Nobin Udyokta Business Info                 |   |                                                                                                                                                                                                                                                                                                                                         |  |  |
|------------------------------------------------------|---|-----------------------------------------------------------------------------------------------------------------------------------------------------------------------------------------------------------------------------------------------------------------------------------------------------------------------------------------|--|--|
| Business Name                                        | : | CHAN MIA MOTSHO PROKOLPO                                                                                                                                                                                                                                                                                                                |  |  |
| Location                                             | : | Baniapara, Kamarchala                                                                                                                                                                                                                                                                                                                   |  |  |
| Total Investment in BDT                              | : | BDT 4,25,000/-                                                                                                                                                                                                                                                                                                                          |  |  |
| Financing                                            | : | Self BDT 3,25,000/- (from existing business) 76%<br>Required Investment BDT 1,00,000/- (as equity) 24%                                                                                                                                                                                                                                  |  |  |
| Present salary/drawings<br>from business (estimates) | : | BDT 5,000/-                                                                                                                                                                                                                                                                                                                             |  |  |
| Proposed Salary                                      | : | BDT 5,000/-                                                                                                                                                                                                                                                                                                                             |  |  |
| Size of shop                                         | : | 5 Bhiga (150 Decimal)                                                                                                                                                                                                                                                                                                                   |  |  |
| Security of the shop                                 | : | BDT 4,00,000/-                                                                                                                                                                                                                                                                                                                          |  |  |
| Implementation                                       | : | <ul> <li>The business is planned to be scaled up by investment in existing fish like; Nailotica fish etc.</li> <li>The business is operating by entrepreneur. Existing one employee.</li> <li>The pond is under lease.</li> <li>Collects goods from Porabari, Trishal, Moktagacha.</li> <li>Agreed grace period is 3 months.</li> </ul> |  |  |

Pictures