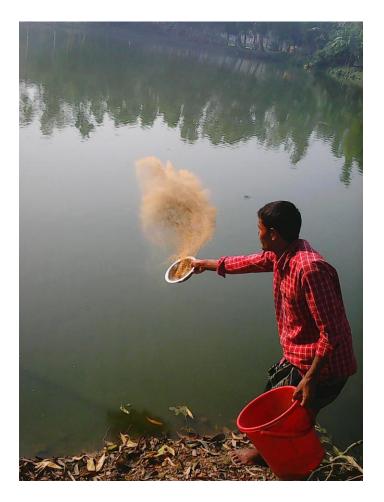

| Proposed Nobin Udyokta Business Info                 |   |                                                                                                                                                                                                                                                                                                                                         |  |  |
|------------------------------------------------------|---|-----------------------------------------------------------------------------------------------------------------------------------------------------------------------------------------------------------------------------------------------------------------------------------------------------------------------------------------|--|--|
| Business Name                                        | : | CHAN MIA MOTSHO PROKOLPO                                                                                                                                                                                                                                                                                                                |  |  |
| Location                                             | : | Baniapara, Kamarchala                                                                                                                                                                                                                                                                                                                   |  |  |
| Total Investment in BDT                              | : | BDT 4,25,000/-                                                                                                                                                                                                                                                                                                                          |  |  |
| Financing                                            | : | Self BDT 3,25,000/- (from existing business) 76%<br>Required Investment BDT 1,00,000/- (as equity) 24%                                                                                                                                                                                                                                  |  |  |
| Present salary/drawings<br>from business (estimates) | : | BDT 5,000/-                                                                                                                                                                                                                                                                                                                             |  |  |
| Proposed Salary                                      | : | BDT 5,000/-                                                                                                                                                                                                                                                                                                                             |  |  |
| Size of shop                                         | : | 5 Bhiga (150 Decimal)                                                                                                                                                                                                                                                                                                                   |  |  |
| Security of the shop                                 | : | BDT 4,00,000/-                                                                                                                                                                                                                                                                                                                          |  |  |
| Implementation                                       | : | <ul> <li>The business is planned to be scaled up by investment in existing fish like; Nailotica fish etc.</li> <li>The business is operating by entrepreneur. Existing one employee.</li> <li>The pond is under lease.</li> <li>Collects goods from Porabari, Trishal, Moktagacha.</li> <li>Agreed grace period is 3 months.</li> </ul> |  |  |