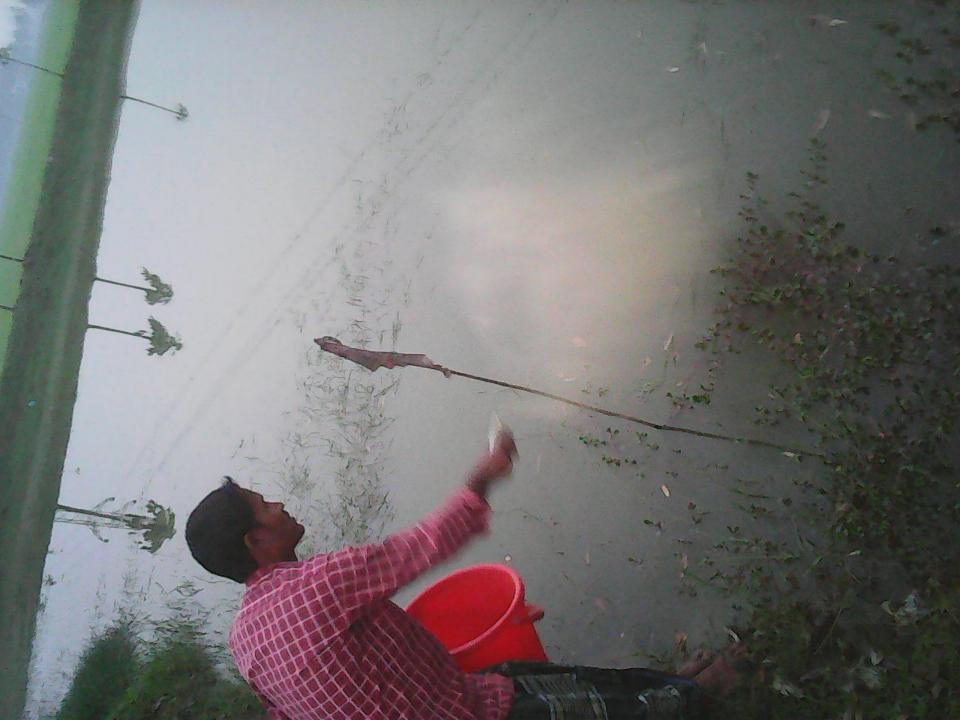

| Proposed Nobin Udyokta Business Info                 |   |                                                                                                                                                                                                                                                                                                                                         |  |  |
|------------------------------------------------------|---|-----------------------------------------------------------------------------------------------------------------------------------------------------------------------------------------------------------------------------------------------------------------------------------------------------------------------------------------|--|--|
| Business Name                                        | : | CHAN MIA MOTSHO PROKOLPO                                                                                                                                                                                                                                                                                                                |  |  |
| Location                                             | : | Baniapara, Kamarchala                                                                                                                                                                                                                                                                                                                   |  |  |
| Total Investment in BDT                              | : | BDT 4,25,000/-                                                                                                                                                                                                                                                                                                                          |  |  |
| Financing                                            | : | Self BDT 3,25,000/- (from existing business) 76%<br>Required Investment BDT 1,00,000/- (as equity) 24%                                                                                                                                                                                                                                  |  |  |
| Present salary/drawings<br>from business (estimates) | : | BDT 5,000/-                                                                                                                                                                                                                                                                                                                             |  |  |
| Proposed Salary                                      | : | BDT 5,000/-                                                                                                                                                                                                                                                                                                                             |  |  |
| Size of shop                                         | : | 5 Bhiga (150 Decimal)                                                                                                                                                                                                                                                                                                                   |  |  |
| Security of the shop                                 | : | BDT 4,00,000/-                                                                                                                                                                                                                                                                                                                          |  |  |
| Implementation                                       | : | <ul> <li>The business is planned to be scaled up by investment in existing fish like; Nailotica fish etc.</li> <li>The business is operating by entrepreneur. Existing one employee.</li> <li>The pond is under lease.</li> <li>Collects goods from Porabari, Trishal, Moktagacha.</li> <li>Agreed grace period is 3 months.</li> </ul> |  |  |

Pictures