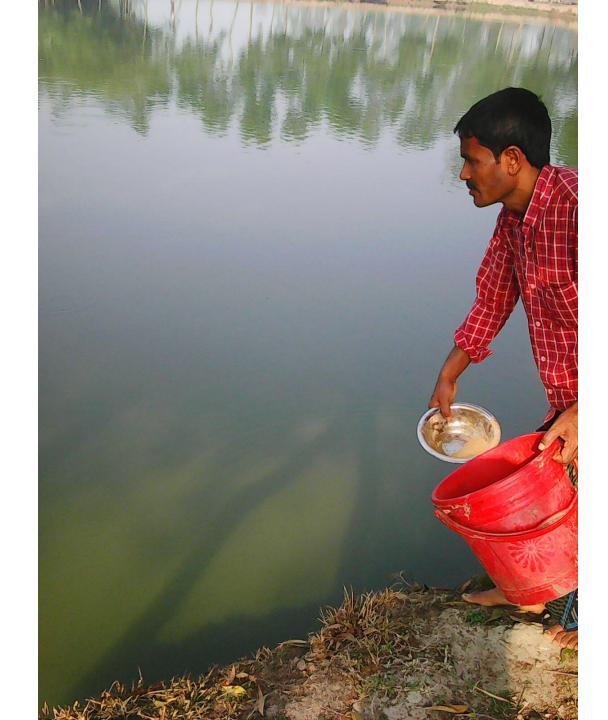

| Proposed Nobin Udyokta Business Info                 |   |                                                                                                                                                                                                                                                                                                                                         |  |  |
|------------------------------------------------------|---|-----------------------------------------------------------------------------------------------------------------------------------------------------------------------------------------------------------------------------------------------------------------------------------------------------------------------------------------|--|--|
| Business Name                                        | : | CHAN MIA MOTSHO PROKOLPO                                                                                                                                                                                                                                                                                                                |  |  |
| Location                                             | : | Baniapara, Kamarchala                                                                                                                                                                                                                                                                                                                   |  |  |
| Total Investment in BDT                              | : | BDT 4,25,000/-                                                                                                                                                                                                                                                                                                                          |  |  |
| Financing                                            | : | Self BDT 3,25,000/- (from existing business) 76%<br>Required Investment BDT 1,00,000/- (as equity) 24%                                                                                                                                                                                                                                  |  |  |
| Present salary/drawings<br>from business (estimates) | : | BDT 5,000/-                                                                                                                                                                                                                                                                                                                             |  |  |
| Proposed Salary                                      | : | BDT 5,000/-                                                                                                                                                                                                                                                                                                                             |  |  |
| Size of shop                                         | : | 5 Bhiga (150 Decimal)                                                                                                                                                                                                                                                                                                                   |  |  |
| Security of the shop                                 | : | BDT 4,00,000/-                                                                                                                                                                                                                                                                                                                          |  |  |
| Implementation                                       | : | <ul> <li>The business is planned to be scaled up by investment in existing fish like; Nailotica fish etc.</li> <li>The business is operating by entrepreneur. Existing one employee.</li> <li>The pond is under lease.</li> <li>Collects goods from Porabari, Trishal, Moktagacha.</li> <li>Agreed grace period is 3 months.</li> </ul> |  |  |

Pictures