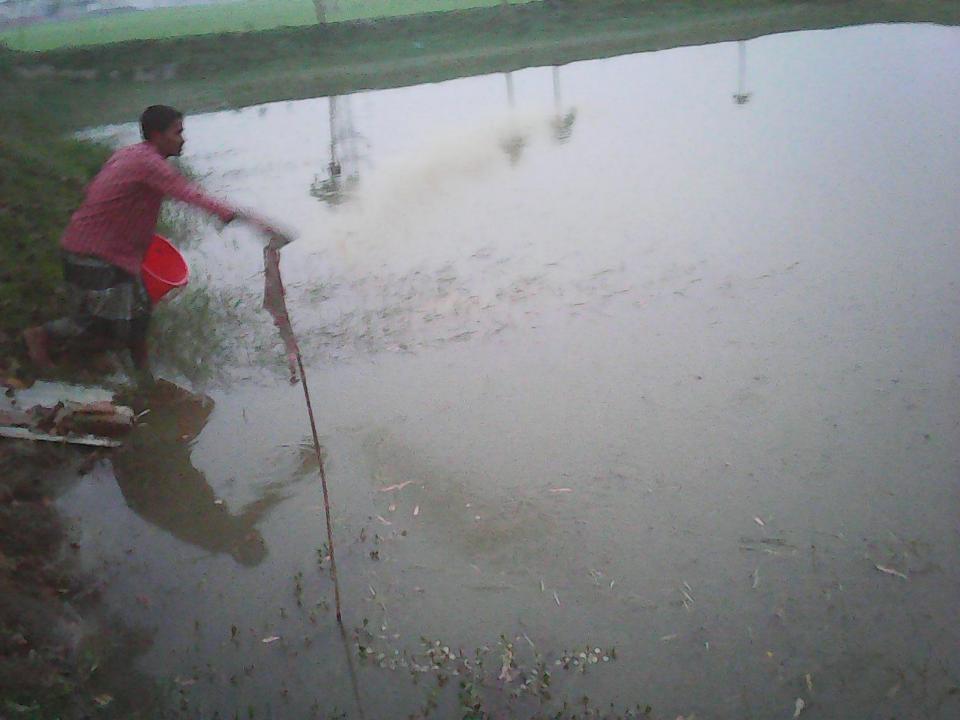

| Proposed Nobin Udyokta Business Info                 |   |                                                                                                                                                                                                                                                                                                                                         |  |  |
|------------------------------------------------------|---|-----------------------------------------------------------------------------------------------------------------------------------------------------------------------------------------------------------------------------------------------------------------------------------------------------------------------------------------|--|--|
| Business Name                                        | : | CHAN MIA MOTSHO PROKOLPO                                                                                                                                                                                                                                                                                                                |  |  |
| Location                                             | : | Baniapara, Kamarchala                                                                                                                                                                                                                                                                                                                   |  |  |
| Total Investment in BDT                              | : | BDT 4,25,000/-                                                                                                                                                                                                                                                                                                                          |  |  |
| Financing                                            | : | Self BDT 3,25,000/- (from existing business) 76%<br>Required Investment BDT 1,00,000/- (as equity) 24%                                                                                                                                                                                                                                  |  |  |
| Present salary/drawings<br>from business (estimates) | : | BDT 5,000/-                                                                                                                                                                                                                                                                                                                             |  |  |
| Proposed Salary                                      | : | BDT 5,000/-                                                                                                                                                                                                                                                                                                                             |  |  |
| Size of shop                                         | : | 5 Bhiga (150 Decimal)                                                                                                                                                                                                                                                                                                                   |  |  |
| Security of the shop                                 | : | BDT 4,00,000/-                                                                                                                                                                                                                                                                                                                          |  |  |
| Implementation                                       | : | <ul> <li>The business is planned to be scaled up by investment in existing fish like; Nailotica fish etc.</li> <li>The business is operating by entrepreneur. Existing one employee.</li> <li>The pond is under lease.</li> <li>Collects goods from Porabari, Trishal, Moktagacha.</li> <li>Agreed grace period is 3 months.</li> </ul> |  |  |

Pictures