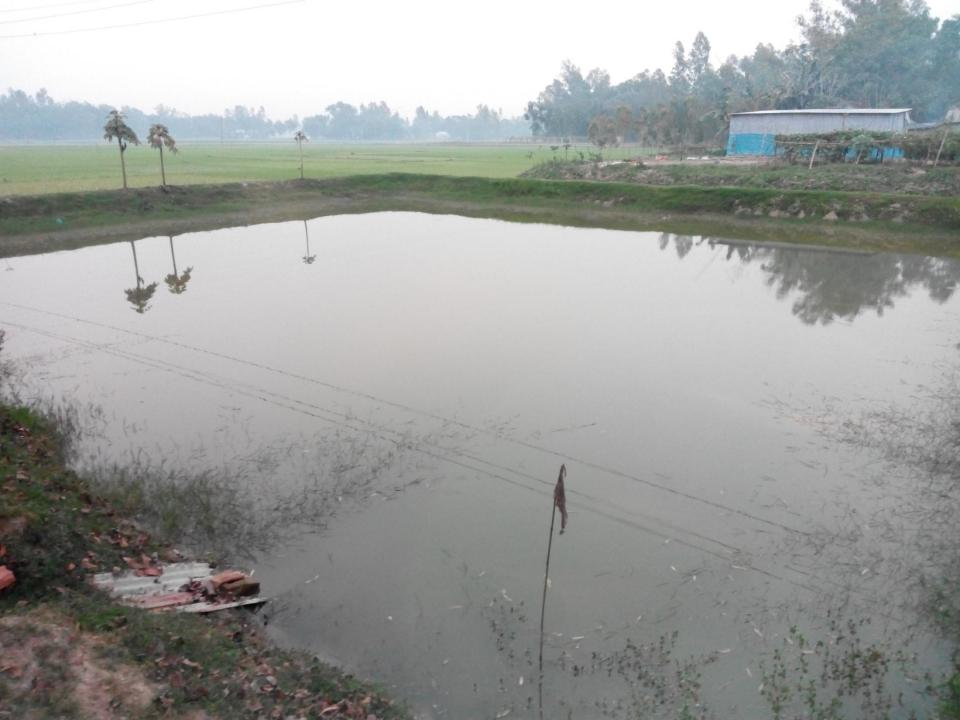

| Proposed Nobin Udyokta Business Info                 |   |                                                                                                                                                                                                                                                                                                                                         |  |  |
|------------------------------------------------------|---|-----------------------------------------------------------------------------------------------------------------------------------------------------------------------------------------------------------------------------------------------------------------------------------------------------------------------------------------|--|--|
| Business Name                                        | : | CHAN MIA MOTSHO PROKOLPO                                                                                                                                                                                                                                                                                                                |  |  |
| Location                                             | : | Baniapara, Kamarchala                                                                                                                                                                                                                                                                                                                   |  |  |
| Total Investment in BDT                              | : | BDT 4,25,000/-                                                                                                                                                                                                                                                                                                                          |  |  |
| Financing                                            | : | Self BDT 3,25,000/- (from existing business) 76%<br>Required Investment BDT 1,00,000/- (as equity) 24%                                                                                                                                                                                                                                  |  |  |
| Present salary/drawings<br>from business (estimates) | : | BDT 5,000/-                                                                                                                                                                                                                                                                                                                             |  |  |
| Proposed Salary                                      | : | BDT 5,000/-                                                                                                                                                                                                                                                                                                                             |  |  |
| Size of shop                                         | : | 5 Bhiga (150 Decimal)                                                                                                                                                                                                                                                                                                                   |  |  |
| Security of the shop                                 | : | BDT 4,00,000/-                                                                                                                                                                                                                                                                                                                          |  |  |
| Implementation                                       | : | <ul> <li>The business is planned to be scaled up by investment in existing fish like; Nailotica fish etc.</li> <li>The business is operating by entrepreneur. Existing one employee.</li> <li>The pond is under lease.</li> <li>Collects goods from Porabari, Trishal, Moktagacha.</li> <li>Agreed grace period is 3 months.</li> </ul> |  |  |

Pictures