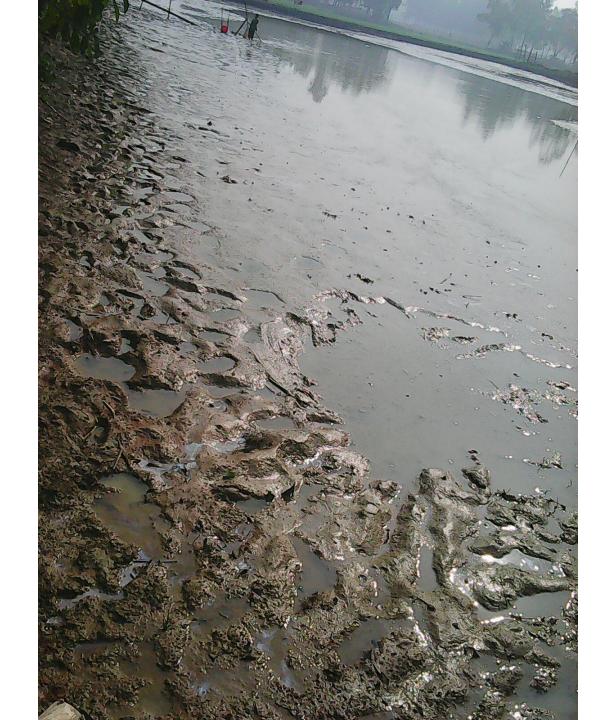

| Proposed Nobin Udyokta Business Info                 |   |                                                                                                                                                                                                                                                                                                                                         |  |  |
|------------------------------------------------------|---|-----------------------------------------------------------------------------------------------------------------------------------------------------------------------------------------------------------------------------------------------------------------------------------------------------------------------------------------|--|--|
| Business Name                                        | : | CHAN MIA MOTSHO PROKOLPO                                                                                                                                                                                                                                                                                                                |  |  |
| Location                                             | : | Baniapara, Kamarchala                                                                                                                                                                                                                                                                                                                   |  |  |
| Total Investment in BDT                              | : | BDT 4,25,000/-                                                                                                                                                                                                                                                                                                                          |  |  |
| Financing                                            | : | Self BDT 3,25,000/- (from existing business) 76%<br>Required Investment BDT 1,00,000/- (as equity) 24%                                                                                                                                                                                                                                  |  |  |
| Present salary/drawings<br>from business (estimates) | : | BDT 5,000/-                                                                                                                                                                                                                                                                                                                             |  |  |
| Proposed Salary                                      | : | BDT 5,000/-                                                                                                                                                                                                                                                                                                                             |  |  |
| Size of shop                                         | : | 5 Bhiga (150 Decimal)                                                                                                                                                                                                                                                                                                                   |  |  |
| Security of the shop                                 | : | BDT 4,00,000/-                                                                                                                                                                                                                                                                                                                          |  |  |
| Implementation                                       | : | <ul> <li>The business is planned to be scaled up by investment in existing fish like; Nailotica fish etc.</li> <li>The business is operating by entrepreneur. Existing one employee.</li> <li>The pond is under lease.</li> <li>Collects goods from Porabari, Trishal, Moktagacha.</li> <li>Agreed grace period is 3 months.</li> </ul> |  |  |

Pictures