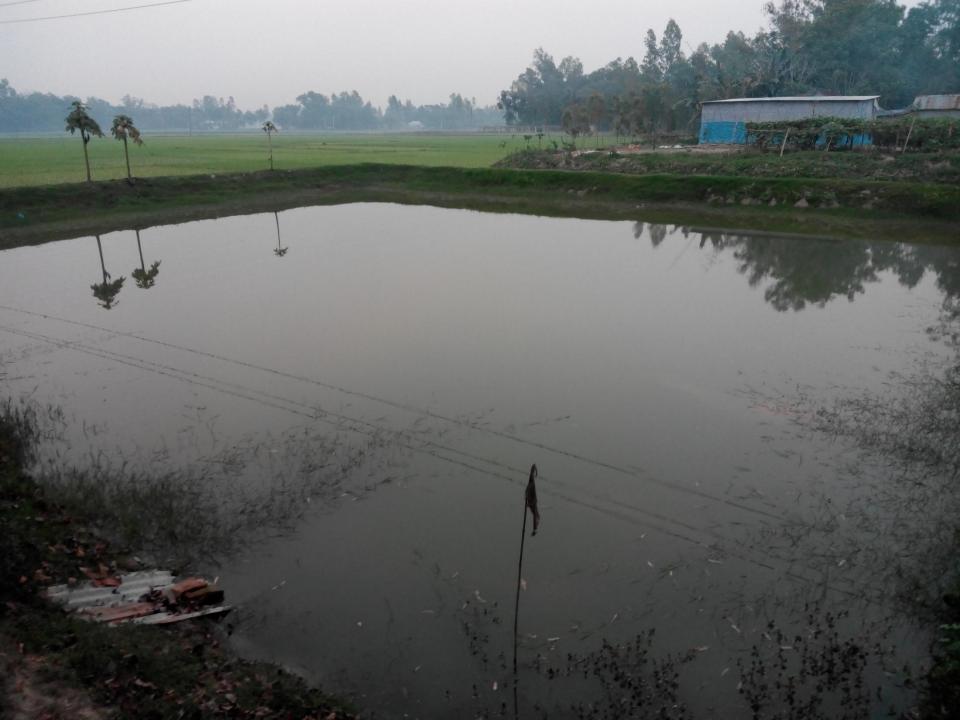

| Proposed Nobin Udyokta Business Info                 |   |                                                                                                                                                                                                                                                                                                                                         |  |  |
|------------------------------------------------------|---|-----------------------------------------------------------------------------------------------------------------------------------------------------------------------------------------------------------------------------------------------------------------------------------------------------------------------------------------|--|--|
| Business Name                                        | : | CHAN MIA MOTSHO PROKOLPO                                                                                                                                                                                                                                                                                                                |  |  |
| Location                                             | : | Baniapara, Kamarchala                                                                                                                                                                                                                                                                                                                   |  |  |
| Total Investment in BDT                              | : | BDT 4,25,000/-                                                                                                                                                                                                                                                                                                                          |  |  |
| Financing                                            | : | Self BDT 3,25,000/- (from existing business) 76%<br>Required Investment BDT 1,00,000/- (as equity) 24%                                                                                                                                                                                                                                  |  |  |
| Present salary/drawings<br>from business (estimates) | : | BDT 5,000/-                                                                                                                                                                                                                                                                                                                             |  |  |
| Proposed Salary                                      | : | BDT 5,000/-                                                                                                                                                                                                                                                                                                                             |  |  |
| Size of shop                                         | : | 5 Bhiga (150 Decimal)                                                                                                                                                                                                                                                                                                                   |  |  |
| Security of the shop                                 | : | BDT 4,00,000/-                                                                                                                                                                                                                                                                                                                          |  |  |
| Implementation                                       | : | <ul> <li>The business is planned to be scaled up by investment in existing fish like; Nailotica fish etc.</li> <li>The business is operating by entrepreneur. Existing one employee.</li> <li>The pond is under lease.</li> <li>Collects goods from Porabari, Trishal, Moktagacha.</li> <li>Agreed grace period is 3 months.</li> </ul> |  |  |