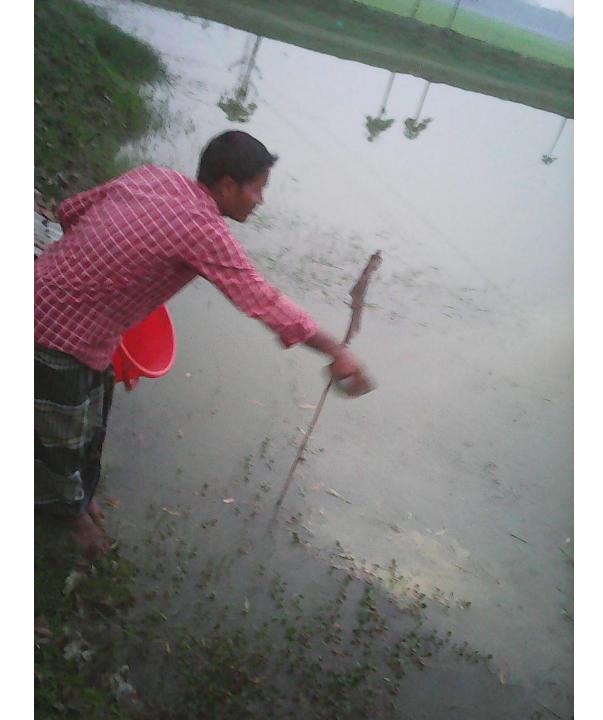

| Proposed Nobin Udyokta Business Info                 |   |                                                                                                                                                                                                                                                                                                                                         |  |  |
|------------------------------------------------------|---|-----------------------------------------------------------------------------------------------------------------------------------------------------------------------------------------------------------------------------------------------------------------------------------------------------------------------------------------|--|--|
| Business Name                                        | : | CHAN MIA MOTSHO PROKOLPO                                                                                                                                                                                                                                                                                                                |  |  |
| Location                                             | : | Baniapara, Kamarchala                                                                                                                                                                                                                                                                                                                   |  |  |
| Total Investment in BDT                              | : | BDT 4,25,000/-                                                                                                                                                                                                                                                                                                                          |  |  |
| Financing                                            | : | Self BDT 3,25,000/- (from existing business) 76%<br>Required Investment BDT 1,00,000/- (as equity) 24%                                                                                                                                                                                                                                  |  |  |
| Present salary/drawings<br>from business (estimates) | : | BDT 5,000/-                                                                                                                                                                                                                                                                                                                             |  |  |
| Proposed Salary                                      | : | BDT 5,000/-                                                                                                                                                                                                                                                                                                                             |  |  |
| Size of shop                                         | : | 5 Bhiga (150 Decimal)                                                                                                                                                                                                                                                                                                                   |  |  |
| Security of the shop                                 | : | BDT 4,00,000/-                                                                                                                                                                                                                                                                                                                          |  |  |
| Implementation                                       | : | <ul> <li>The business is planned to be scaled up by investment in existing fish like; Nailotica fish etc.</li> <li>The business is operating by entrepreneur. Existing one employee.</li> <li>The pond is under lease.</li> <li>Collects goods from Porabari, Trishal, Moktagacha.</li> <li>Agreed grace period is 3 months.</li> </ul> |  |  |

Pictures