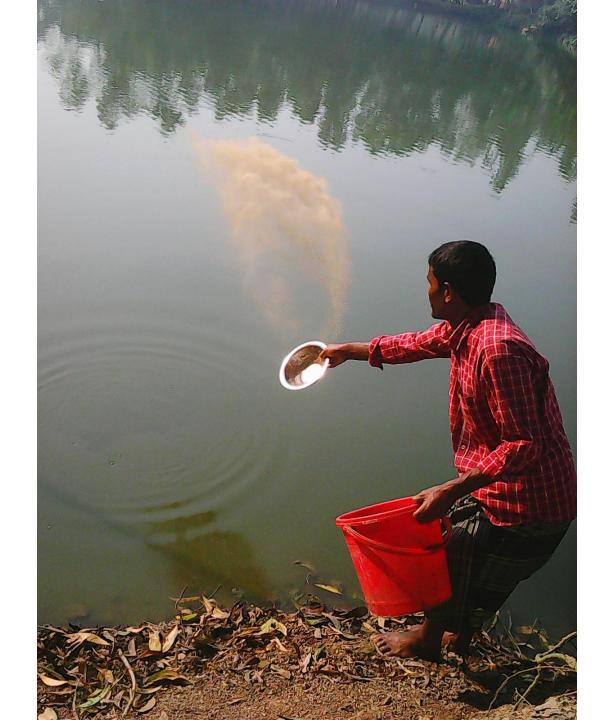

| Proposed Nobin Udyokta Business Info                 |   |                                                                                                                                                                                                                                                                                                                                         |  |  |
|------------------------------------------------------|---|-----------------------------------------------------------------------------------------------------------------------------------------------------------------------------------------------------------------------------------------------------------------------------------------------------------------------------------------|--|--|
| Business Name                                        | : | CHAN MIA MOTSHO PROKOLPO                                                                                                                                                                                                                                                                                                                |  |  |
| Location                                             | : | Baniapara, Kamarchala                                                                                                                                                                                                                                                                                                                   |  |  |
| Total Investment in BDT                              | : | BDT 4,25,000/-                                                                                                                                                                                                                                                                                                                          |  |  |
| Financing                                            | : | Self BDT 3,25,000/- (from existing business) 76%<br>Required Investment BDT 1,00,000/- (as equity) 24%                                                                                                                                                                                                                                  |  |  |
| Present salary/drawings<br>from business (estimates) | : | BDT 5,000/-                                                                                                                                                                                                                                                                                                                             |  |  |
| Proposed Salary                                      | : | BDT 5,000/-                                                                                                                                                                                                                                                                                                                             |  |  |
| Size of shop                                         | : | 5 Bhiga (150 Decimal)                                                                                                                                                                                                                                                                                                                   |  |  |
| Security of the shop                                 | : | BDT 4,00,000/-                                                                                                                                                                                                                                                                                                                          |  |  |
| Implementation                                       | : | <ul> <li>The business is planned to be scaled up by investment in existing fish like; Nailotica fish etc.</li> <li>The business is operating by entrepreneur. Existing one employee.</li> <li>The pond is under lease.</li> <li>Collects goods from Porabari, Trishal, Moktagacha.</li> <li>Agreed grace period is 3 months.</li> </ul> |  |  |

Pictures