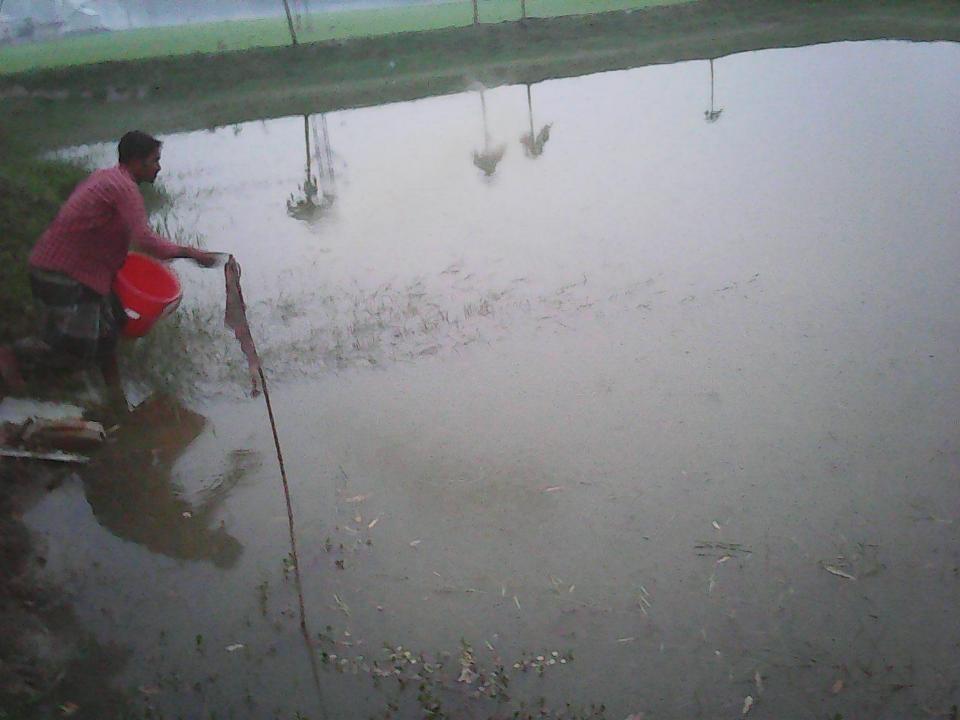

| Proposed Nobin Udyokta Business Info                 |   |                                                                                                                                                                                                                                                                                                                                         |  |  |
|------------------------------------------------------|---|-----------------------------------------------------------------------------------------------------------------------------------------------------------------------------------------------------------------------------------------------------------------------------------------------------------------------------------------|--|--|
| Business Name                                        | : | CHAN MIA MOTSHO PROKOLPO                                                                                                                                                                                                                                                                                                                |  |  |
| Location                                             | : | Baniapara, Kamarchala                                                                                                                                                                                                                                                                                                                   |  |  |
| Total Investment in BDT                              | : | BDT 4,25,000/-                                                                                                                                                                                                                                                                                                                          |  |  |
| Financing                                            | : | Self BDT 3,25,000/- (from existing business) 76%<br>Required Investment BDT 1,00,000/- (as equity) 24%                                                                                                                                                                                                                                  |  |  |
| Present salary/drawings<br>from business (estimates) | : | BDT 5,000/-                                                                                                                                                                                                                                                                                                                             |  |  |
| Proposed Salary                                      | : | BDT 5,000/-                                                                                                                                                                                                                                                                                                                             |  |  |
| Size of shop                                         | : | 5 Bhiga (150 Decimal)                                                                                                                                                                                                                                                                                                                   |  |  |
| Security of the shop                                 | : | BDT 4,00,000/-                                                                                                                                                                                                                                                                                                                          |  |  |
| Implementation                                       | : | <ul> <li>The business is planned to be scaled up by investment in existing fish like; Nailotica fish etc.</li> <li>The business is operating by entrepreneur. Existing one employee.</li> <li>The pond is under lease.</li> <li>Collects goods from Porabari, Trishal, Moktagacha.</li> <li>Agreed grace period is 3 months.</li> </ul> |  |  |

Pictures