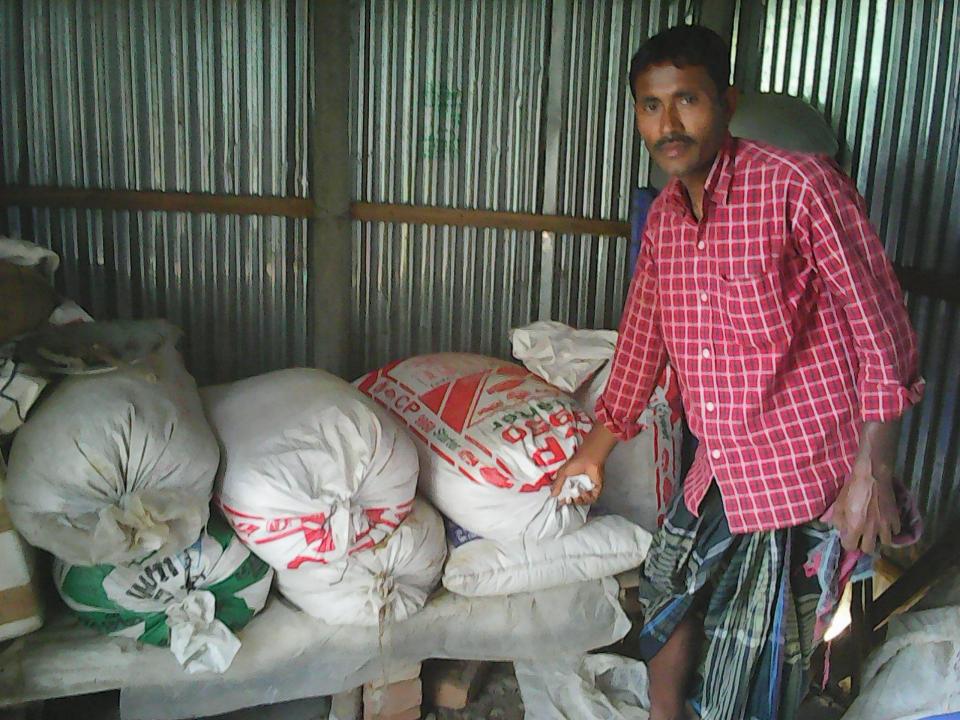

| Proposed Nobin Udyokta Business Info                 |   |                                                                                                                                                                                                                                                                                                                                         |  |  |
|------------------------------------------------------|---|-----------------------------------------------------------------------------------------------------------------------------------------------------------------------------------------------------------------------------------------------------------------------------------------------------------------------------------------|--|--|
| Business Name                                        | : | CHAN MIA MOTSHO PROKOLPO                                                                                                                                                                                                                                                                                                                |  |  |
| Location                                             | : | Baniapara, Kamarchala                                                                                                                                                                                                                                                                                                                   |  |  |
| Total Investment in BDT                              | : | BDT 4,25,000/-                                                                                                                                                                                                                                                                                                                          |  |  |
| Financing                                            | : | Self BDT 3,25,000/- (from existing business) 76%<br>Required Investment BDT 1,00,000/- (as equity) 24%                                                                                                                                                                                                                                  |  |  |
| Present salary/drawings<br>from business (estimates) | : | BDT 5,000/-                                                                                                                                                                                                                                                                                                                             |  |  |
| Proposed Salary                                      | : | BDT 5,000/-                                                                                                                                                                                                                                                                                                                             |  |  |
| Size of shop                                         | : | 5 Bhiga (150 Decimal)                                                                                                                                                                                                                                                                                                                   |  |  |
| Security of the shop                                 | : | BDT 4,00,000/-                                                                                                                                                                                                                                                                                                                          |  |  |
| Implementation                                       | : | <ul> <li>The business is planned to be scaled up by investment in existing fish like; Nailotica fish etc.</li> <li>The business is operating by entrepreneur. Existing one employee.</li> <li>The pond is under lease.</li> <li>Collects goods from Porabari, Trishal, Moktagacha.</li> <li>Agreed grace period is 3 months.</li> </ul> |  |  |

Pictures