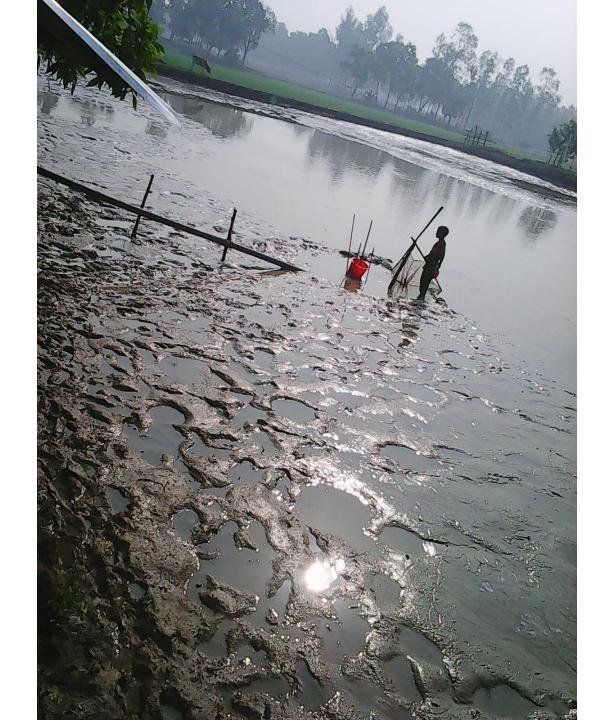

| Proposed Nobin Udyokta Business Info                 |   |                                                                                                                                                                                                                                                                                                                                         |  |  |
|------------------------------------------------------|---|-----------------------------------------------------------------------------------------------------------------------------------------------------------------------------------------------------------------------------------------------------------------------------------------------------------------------------------------|--|--|
| Business Name                                        | : | CHAN MIA MOTSHO PROKOLPO                                                                                                                                                                                                                                                                                                                |  |  |
| Location                                             | : | Baniapara, Kamarchala                                                                                                                                                                                                                                                                                                                   |  |  |
| Total Investment in BDT                              | : | BDT 4,25,000/-                                                                                                                                                                                                                                                                                                                          |  |  |
| Financing                                            | : | Self BDT 3,25,000/- (from existing business) 76%<br>Required Investment BDT 1,00,000/- (as equity) 24%                                                                                                                                                                                                                                  |  |  |
| Present salary/drawings<br>from business (estimates) | : | BDT 5,000/-                                                                                                                                                                                                                                                                                                                             |  |  |
| Proposed Salary                                      | : | BDT 5,000/-                                                                                                                                                                                                                                                                                                                             |  |  |
| Size of shop                                         | : | 5 Bhiga (150 Decimal)                                                                                                                                                                                                                                                                                                                   |  |  |
| Security of the shop                                 | : | BDT 4,00,000/-                                                                                                                                                                                                                                                                                                                          |  |  |
| Implementation                                       | : | <ul> <li>The business is planned to be scaled up by investment in existing fish like; Nailotica fish etc.</li> <li>The business is operating by entrepreneur. Existing one employee.</li> <li>The pond is under lease.</li> <li>Collects goods from Porabari, Trishal, Moktagacha.</li> <li>Agreed grace period is 3 months.</li> </ul> |  |  |

Pictures