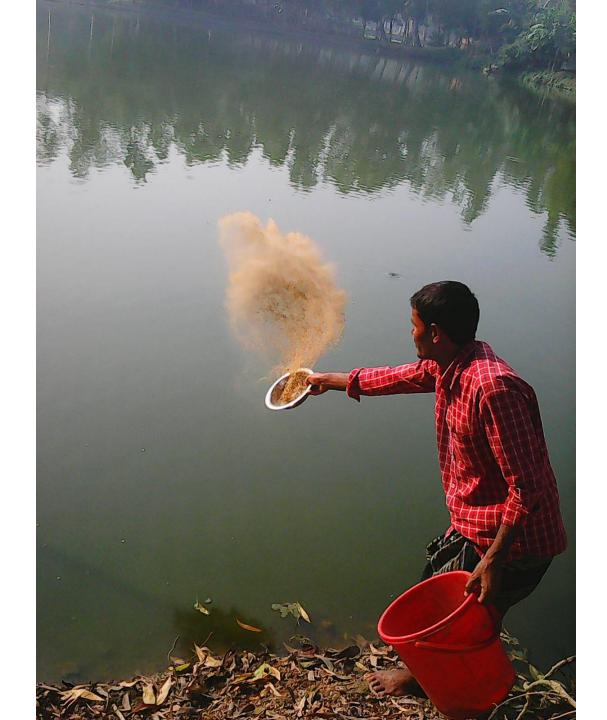

| Proposed Nobin Udyokta Business Info                 |   |                                                                                                                                                                                                                                                                                                                                         |  |  |
|------------------------------------------------------|---|-----------------------------------------------------------------------------------------------------------------------------------------------------------------------------------------------------------------------------------------------------------------------------------------------------------------------------------------|--|--|
| Business Name                                        | : | CHAN MIA MOTSHO PROKOLPO                                                                                                                                                                                                                                                                                                                |  |  |
| Location                                             | : | Baniapara, Kamarchala                                                                                                                                                                                                                                                                                                                   |  |  |
| Total Investment in BDT                              | : | BDT 4,25,000/-                                                                                                                                                                                                                                                                                                                          |  |  |
| Financing                                            | : | Self BDT 3,25,000/- (from existing business) 76%<br>Required Investment BDT 1,00,000/- (as equity) 24%                                                                                                                                                                                                                                  |  |  |
| Present salary/drawings<br>from business (estimates) | : | BDT 5,000/-                                                                                                                                                                                                                                                                                                                             |  |  |
| Proposed Salary                                      | : | BDT 5,000/-                                                                                                                                                                                                                                                                                                                             |  |  |
| Size of shop                                         | : | 5 Bhiga (150 Decimal)                                                                                                                                                                                                                                                                                                                   |  |  |
| Security of the shop                                 | : | BDT 4,00,000/-                                                                                                                                                                                                                                                                                                                          |  |  |
| Implementation                                       | : | <ul> <li>The business is planned to be scaled up by investment in existing fish like; Nailotica fish etc.</li> <li>The business is operating by entrepreneur. Existing one employee.</li> <li>The pond is under lease.</li> <li>Collects goods from Porabari, Trishal, Moktagacha.</li> <li>Agreed grace period is 3 months.</li> </ul> |  |  |

Pictures