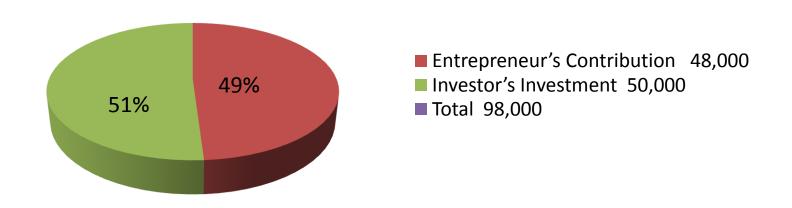

| Proposed Nobin Udyokta Business Info              |          |                                                                                                                                                                                                                                                                                                                                                                        |  |
|---------------------------------------------------|----------|------------------------------------------------------------------------------------------------------------------------------------------------------------------------------------------------------------------------------------------------------------------------------------------------------------------------------------------------------------------------|--|
| Business Name                                     | :        | SHAGOR STORE                                                                                                                                                                                                                                                                                                                                                           |  |
| Location                                          | :        | Andar Manik, Kaliakoir                                                                                                                                                                                                                                                                                                                                                 |  |
| Total Investment in BDT                           | :        | BDT 98,000                                                                                                                                                                                                                                                                                                                                                             |  |
| Financing                                         | :        | Self BDT 48,000 (from existing business) 49% Required Investment BDT 50,000 (as equity) 51%                                                                                                                                                                                                                                                                            |  |
| Present salary/drawings from business (estimates) | :        | BDT 5,000                                                                                                                                                                                                                                                                                                                                                              |  |
| Proposed Salary                                   | :        | BDT 5,000                                                                                                                                                                                                                                                                                                                                                              |  |
| Size of shop                                      | <b>:</b> | 10 ft x 10 ft= 100 square ft                                                                                                                                                                                                                                                                                                                                           |  |
| Security of the shop                              | <b>:</b> | Nil                                                                                                                                                                                                                                                                                                                                                                    |  |
| Implementation                                    | :        | <ul> <li>The business is planned to be scaled up by investment in Grocery business.</li> <li>Average 15% gain on sales</li> <li>The business is operating by entrepreneur. Existing no employee.</li> <li>One will be Appointed after getting equity fund.</li> <li>The shop is own.</li> <li>Collects goods from</li> <li>Agreed grace period is 3 months.</li> </ul> |  |

| Investment Breakdown                                |          |          |       |  |
|-----------------------------------------------------|----------|----------|-------|--|
| Particulars                                         | Existing | Proposed | Total |  |
| Rice (6x1600)                                       | 9,600    | 15,000   | 24600 |  |
| Sugar (10x45)                                       | 450      | 15,000   | 15450 |  |
| Salt (3 bagx600)                                    | 1,800    | 16,000   | 17800 |  |
| Mastered oil (48x90)                                | 504      | 4,000    | 4504  |  |
| Biscuit, Wheel powder, Sof drinks, Cosmetics        | 13,720   |          | 13720 |  |
| Soap , Tissue ,Coil , Match ,Blade ,Onion , Garlic, |          |          |       |  |
| Ice cream etc                                       | 16,926   |          | 16926 |  |
| Freeze                                              | 5,000    |          | 5000  |  |
| Total                                               | 48,000   | 50,000   | 98000 |  |