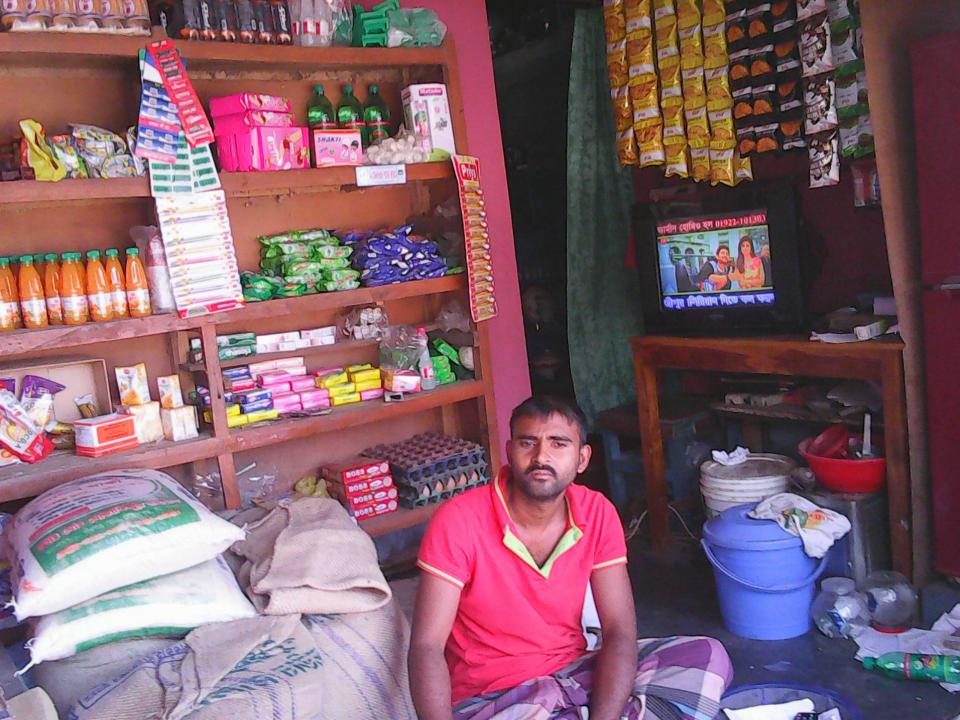

# Pictures

গণপ্রজাতন্ত্রী বাংলাদেশ সরকার Government of the People's Republic of Bangladesh NATIONAL ID CARD / জাতীয় পরিচয় পর

নাম: মোঃ সাগর হোসেন

Name: MD. SAGAR HOSSEN

পিতা: মোঃ নুরু ইসলাম

মাতা: মেছাঃ মনোয়ারা বেগম Date of Birth: 16 Jun 1980