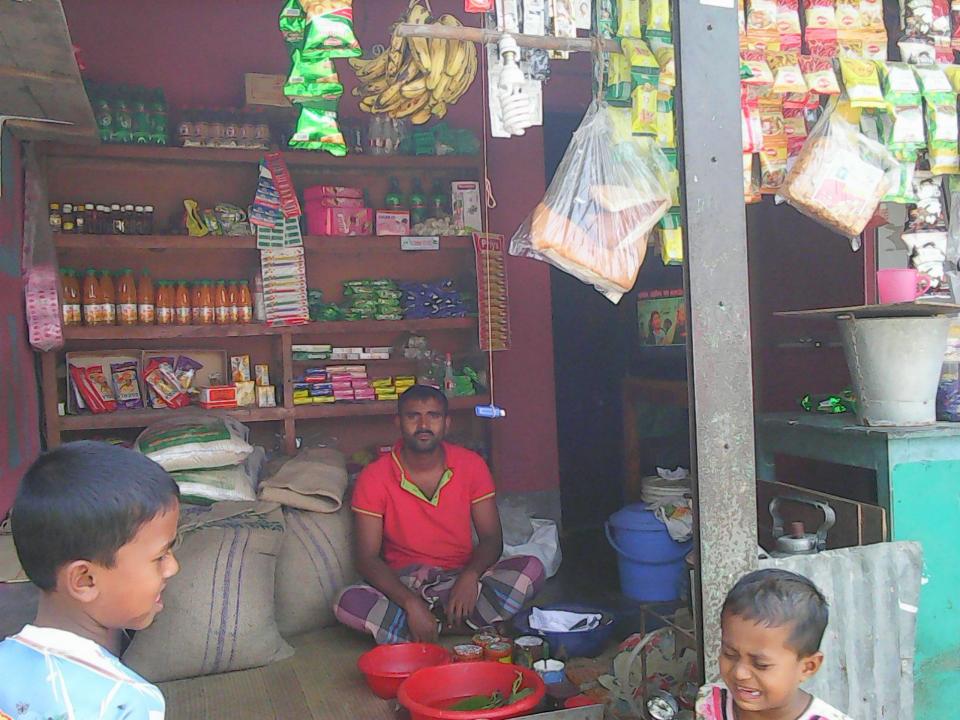

# Pictures

গণপ্রজাতন্ত্রী বাংলাদেশ সরকার Government of the People's Republic of Bangladesh NATIONAL ID CARD / জাতীয় পরিচয় পর

নাম: মোঃ সাগর হোসেন

Name: MD. SAGAR HOSSEN

পিতা: মোঃ নুরু ইসলাম

মাতা: মেছাঃ মনোয়ারা বেগম Date of Birth: 16 Jun 1980

# **FAMILY PICTURE**