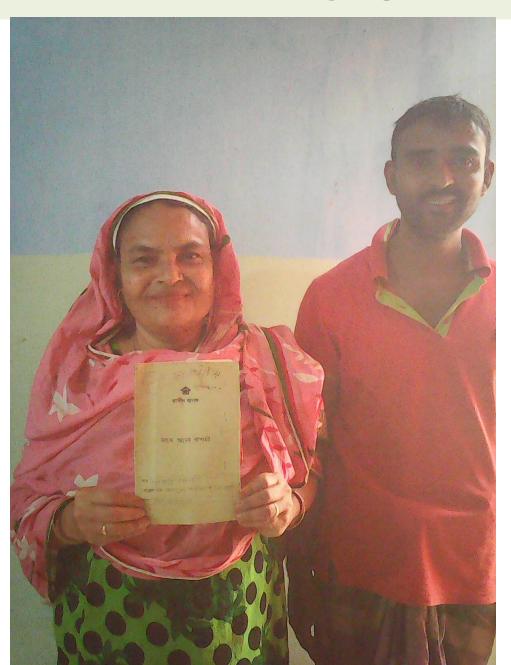

nce & Skill: 16 Years

Quality goods & services;

Skill and experience;

## WEAKNESS

Lack of Capital/Investment

## **O**PPORTUNITIES

Huge demand in the community Location of shop; Regular customers;

### THREATS

Theft

Fire

Political unrest

# Pictures

















গণপ্রজাতন্ত্রী বাংলাদেশ সরকার Government of the People's Republic of Bangladesh NATIONAL ID CARD / জাতীয় পরিচয় পর



নাম: মোঃ সাগর হোসেন

Name: MD. SAGAR HOSSEN

পিতা: মোঃ নুরু ইসলাম

মাতা: মেছাঃ মনোয়ারা বেগম Date of Birth: 16 Jun 1980

ID NO: 3313266923751

এই কাউটি গণগুজাতন্ত্রী বাংলাদেশু কর্মকারের সম্পত্তি। কাউটি ব্যবহারকারী বাতীত অধ্য কোষাও গাওয়া গৈলে নিকটক গোট অফিনে জমা দেয়ার জন্য অনুরোধ করা হলো। ঠিকানা: গ্রাম/রাজা: আক্ষর মানিক, আন্দার মানিক, ডাকঘর: সফিপুর - ১৭৫১, কালিয়াকৈর, প্রতীপুর



# **FAMILY PICTURE**