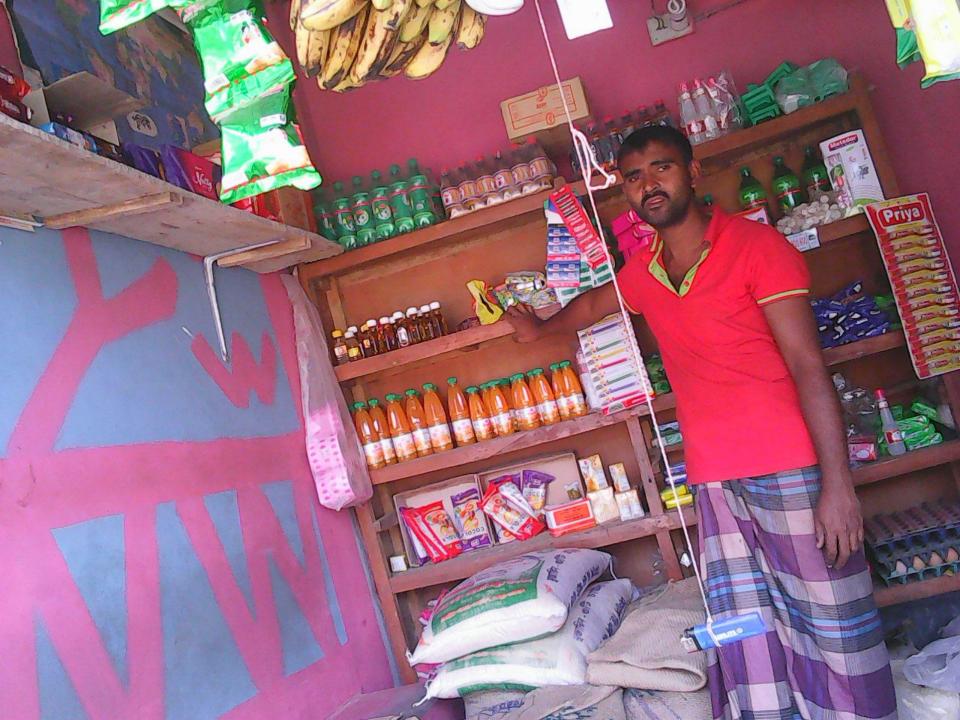

| Proposed Nobin Udyokta Business Info              |          |                                                                                                                                                                                                                                                                                                                                                                        |  |
|---------------------------------------------------|----------|------------------------------------------------------------------------------------------------------------------------------------------------------------------------------------------------------------------------------------------------------------------------------------------------------------------------------------------------------------------------|--|
| Business Name                                     | :        | SHAGOR STORE                                                                                                                                                                                                                                                                                                                                                           |  |
| Location                                          | :        | Andar Manik, Kaliakoir                                                                                                                                                                                                                                                                                                                                                 |  |
| Total Investment in BDT                           | :        | BDT 98,000                                                                                                                                                                                                                                                                                                                                                             |  |
| Financing                                         | :        | Self BDT 48,000 (from existing business) 49% Required Investment BDT 50,000 (as equity) 51%                                                                                                                                                                                                                                                                            |  |
| Present salary/drawings from business (estimates) | :        | BDT 5,000                                                                                                                                                                                                                                                                                                                                                              |  |
| Proposed Salary                                   | :        | BDT 5,000                                                                                                                                                                                                                                                                                                                                                              |  |
| Size of shop                                      | <b>:</b> | 10 ft x 10 ft= 100 square ft                                                                                                                                                                                                                                                                                                                                           |  |
| Security of the shop                              | <b>:</b> | Nil                                                                                                                                                                                                                                                                                                                                                                    |  |
| Implementation                                    | :        | <ul> <li>The business is planned to be scaled up by investment in Grocery business.</li> <li>Average 15% gain on sales</li> <li>The business is operating by entrepreneur. Existing no employee.</li> <li>One will be Appointed after getting equity fund.</li> <li>The shop is own.</li> <li>Collects goods from</li> <li>Agreed grace period is 3 months.</li> </ul> |  |

| Investment Breakdown                                |          |          |       |  |
|-----------------------------------------------------|----------|----------|-------|--|
| Particulars                                         | Existing | Proposed | Total |  |
| Rice (6x1600)                                       | 9,600    | 15,000   | 24600 |  |
| Sugar (10x45)                                       | 450      | 15,000   | 15450 |  |
| Salt (3 bagx600)                                    | 1,800    | 16,000   | 17800 |  |
| Mastered oil (48x90)                                | 504      | 4,000    | 4504  |  |
| Biscuit, Wheel powder, Sof drinks, Cosmetics        | 13,720   |          | 13720 |  |
| Soap , Tissue ,Coil , Match ,Blade ,Onion , Garlic, |          |          |       |  |
| Ice cream etc                                       | 16,926   |          | 16926 |  |
| Freeze                                              | 5,000    |          | 5000  |  |
| Total                                               | 48,000   | 50,000   | 98000 |  |