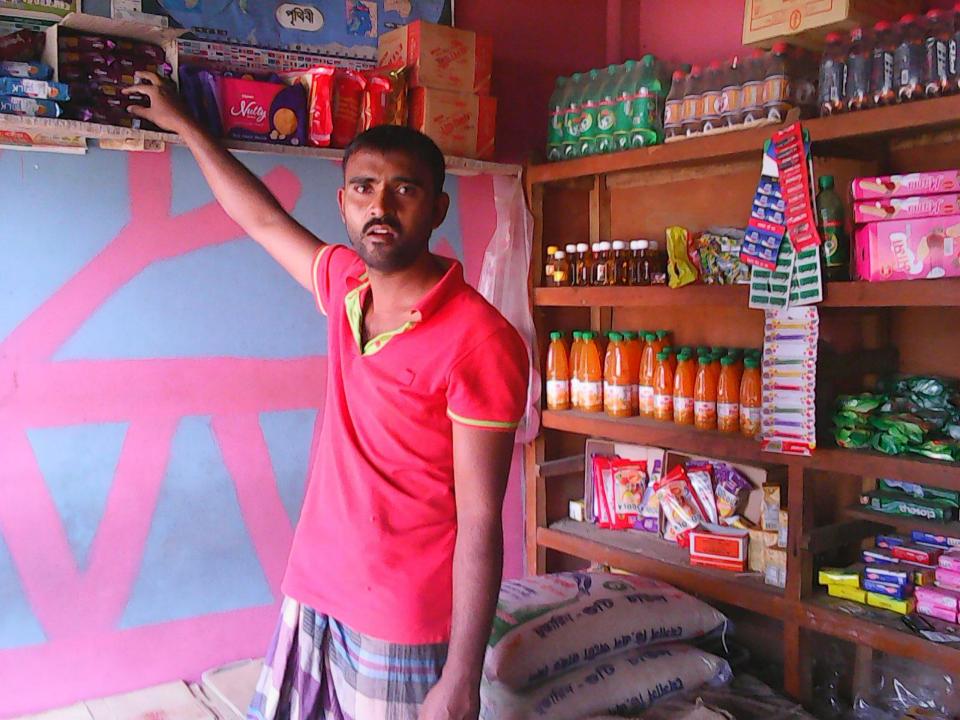

| Proposed Nobin Udyokta Business Info              |          |                                                                                                                                                                                                                                                                                                                                                                        |  |
|---------------------------------------------------|----------|------------------------------------------------------------------------------------------------------------------------------------------------------------------------------------------------------------------------------------------------------------------------------------------------------------------------------------------------------------------------|--|
| Business Name                                     | :        | SHAGOR STORE                                                                                                                                                                                                                                                                                                                                                           |  |
| Location                                          | :        | Andar Manik, Kaliakoir                                                                                                                                                                                                                                                                                                                                                 |  |
| Total Investment in BDT                           | :        | BDT 98,000                                                                                                                                                                                                                                                                                                                                                             |  |
| Financing                                         | :        | Self BDT 48,000 (from existing business) 49% Required Investment BDT 50,000 (as equity) 51%                                                                                                                                                                                                                                                                            |  |
| Present salary/drawings from business (estimates) | :        | BDT 5,000                                                                                                                                                                                                                                                                                                                                                              |  |
| Proposed Salary                                   | :        | BDT 5,000                                                                                                                                                                                                                                                                                                                                                              |  |
| Size of shop                                      | <b>:</b> | 10 ft x 10 ft= 100 square ft                                                                                                                                                                                                                                                                                                                                           |  |
| Security of the shop                              | <b>:</b> | Nil                                                                                                                                                                                                                                                                                                                                                                    |  |
| Implementation                                    | :        | <ul> <li>The business is planned to be scaled up by investment in Grocery business.</li> <li>Average 15% gain on sales</li> <li>The business is operating by entrepreneur. Existing no employee.</li> <li>One will be Appointed after getting equity fund.</li> <li>The shop is own.</li> <li>Collects goods from</li> <li>Agreed grace period is 3 months.</li> </ul> |  |