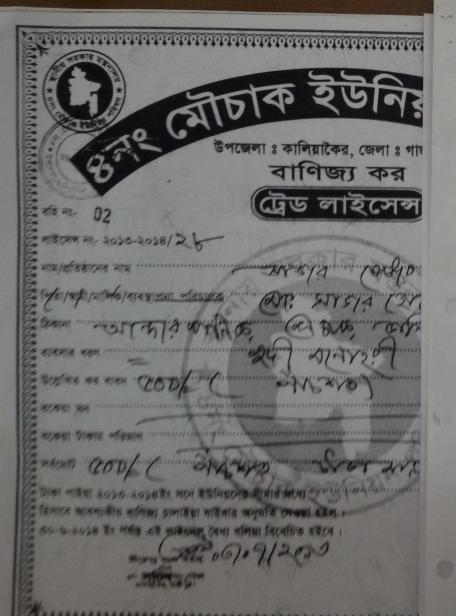

# Pictures

গণপ্রজাতন্ত্রী বাংলাদেশ সরকার Government of the People's Republic of Bangladesh NATIONAL ID CARD / জাতীয় পরিচয় পর

নাম: মোঃ সাগর হোসেন

Name: MD. SAGAR HOSSEN

পিতা: মোঃ নুরু ইসলাম

মাতা: মেছাঃ মনোয়ারা বেগম Date of Birth: 16 Jun 1980