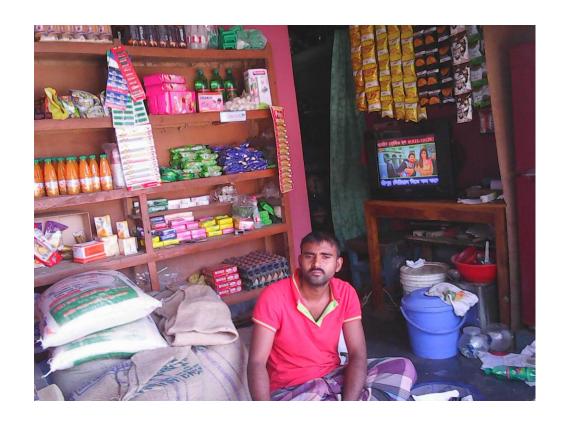

# Pictures

গণপ্রজাতন্ত্রী বাংলাদেশ সরকার Government of the People's Republic of Bangladesh NATIONAL ID CARD / জাতীয় পরিচয় পর

নাম: মোঃ সাগর হোসেন

Name: MD. SAGAR HOSSEN

পিতা: মোঃ নুরু ইসলাম

মাতা: মেছাঃ মনোয়ারা বেগম Date of Birth: 16 Jun 1980