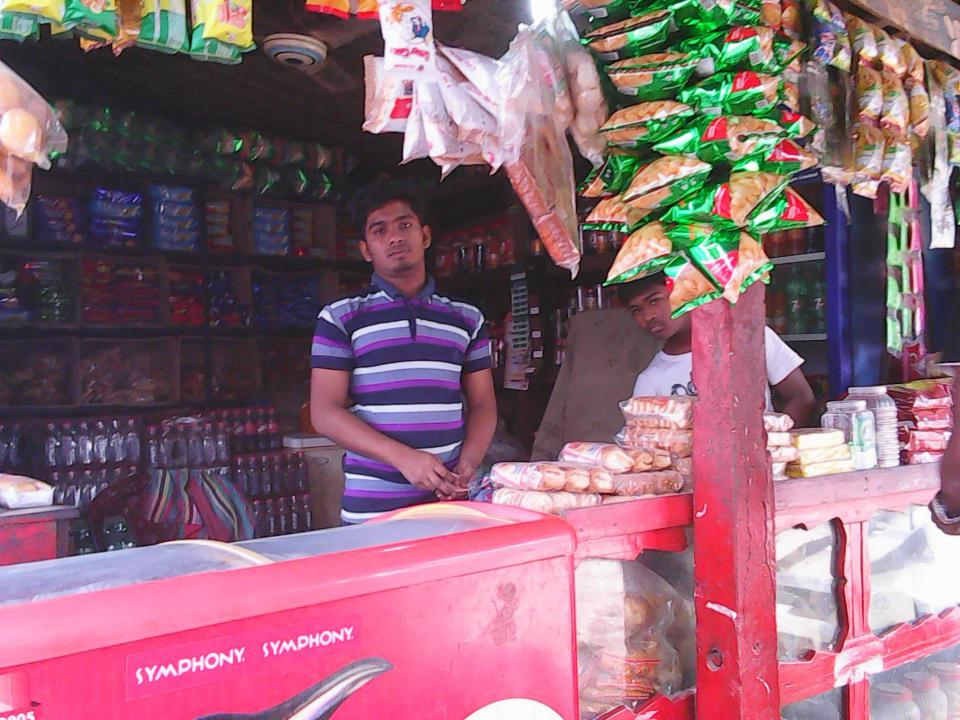

# Pictures

| Proposed Nobin Udyokta Business Info              |   |                                                                                                                                                                                                                                                                                                                                                                                                                                                         |  |
|---------------------------------------------------|---|---------------------------------------------------------------------------------------------------------------------------------------------------------------------------------------------------------------------------------------------------------------------------------------------------------------------------------------------------------------------------------------------------------------------------------------------------------|--|
| Business Name                                     | : | SATHI STORE                                                                                                                                                                                                                                                                                                                                                                                                                                             |  |
| Location                                          | : | Shafipur Bazzar                                                                                                                                                                                                                                                                                                                                                                                                                                         |  |
| Total Investment in BDT                           | : | BDT 2,07,500/-                                                                                                                                                                                                                                                                                                                                                                                                                                          |  |
| Financing                                         | : | Self BDT 1,07,000(from existing business) 52% Required Investment BDT 1,00,000(as equity) 48%                                                                                                                                                                                                                                                                                                                                                           |  |
| Present salary/drawings from business (estimates) | : | BDT 5,000                                                                                                                                                                                                                                                                                                                                                                                                                                               |  |
| Proposed Salary                                   | : | BDT 5,000                                                                                                                                                                                                                                                                                                                                                                                                                                               |  |
| Size of shop                                      | : | 12 ft x 10 ft= 120 square ft                                                                                                                                                                                                                                                                                                                                                                                                                            |  |
| Security of the shop                              | : | Nil                                                                                                                                                                                                                                                                                                                                                                                                                                                     |  |
| Implementation                                    | : | <ul> <li>The business is planned to be scaled up by investment in existing goods like; Ice Cream, cake, Sugar, Biscuit, Soft drinks etc.</li> <li>Average 15% gain on sale.</li> <li>The business is operating by entrepreneur. Existing One employee.</li> <li>One will be appointed after getting equity fund.</li> <li>He is doing his business in rented place.</li> <li>Collects goods from .</li> <li>Agreed grace period is 3 months.</li> </ul> |  |