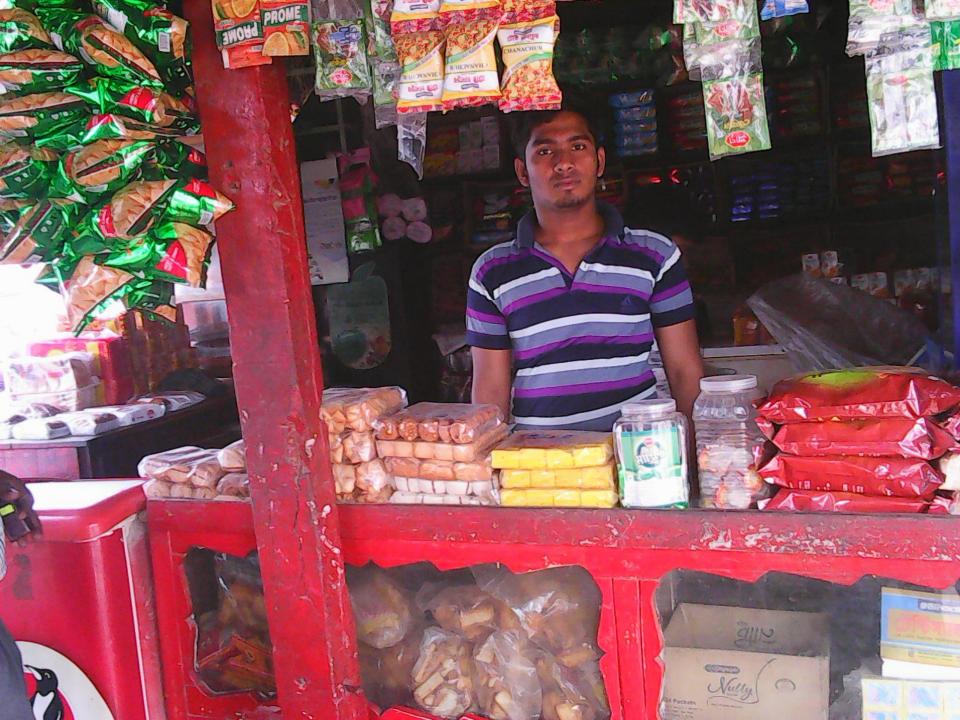

# Pictures

| Proposed Nobin Udyokta Business Info              |   |                                                                                                                                                                                                                                                                                                                                                                                                                                                         |  |
|---------------------------------------------------|---|---------------------------------------------------------------------------------------------------------------------------------------------------------------------------------------------------------------------------------------------------------------------------------------------------------------------------------------------------------------------------------------------------------------------------------------------------------|--|
| Business Name                                     | : | SATHI STORE                                                                                                                                                                                                                                                                                                                                                                                                                                             |  |
| Location                                          | : | Shafipur Bazzar                                                                                                                                                                                                                                                                                                                                                                                                                                         |  |
| Total Investment in BDT                           | : | BDT 2,07,500/-                                                                                                                                                                                                                                                                                                                                                                                                                                          |  |
| Financing                                         | : | Self BDT 1,07,000(from existing business) 52% Required Investment BDT 1,00,000(as equity) 48%                                                                                                                                                                                                                                                                                                                                                           |  |
| Present salary/drawings from business (estimates) | : | BDT 5,000                                                                                                                                                                                                                                                                                                                                                                                                                                               |  |
| Proposed Salary                                   | : | BDT 5,000                                                                                                                                                                                                                                                                                                                                                                                                                                               |  |
| Size of shop                                      | : | 12 ft x 10 ft= 120 square ft                                                                                                                                                                                                                                                                                                                                                                                                                            |  |
| Security of the shop                              | : | Nil                                                                                                                                                                                                                                                                                                                                                                                                                                                     |  |
| Implementation                                    | : | <ul> <li>The business is planned to be scaled up by investment in existing goods like; Ice Cream, cake, Sugar, Biscuit, Soft drinks etc.</li> <li>Average 15% gain on sale.</li> <li>The business is operating by entrepreneur. Existing One employee.</li> <li>One will be appointed after getting equity fund.</li> <li>He is doing his business in rented place.</li> <li>Collects goods from .</li> <li>Agreed grace period is 3 months.</li> </ul> |  |