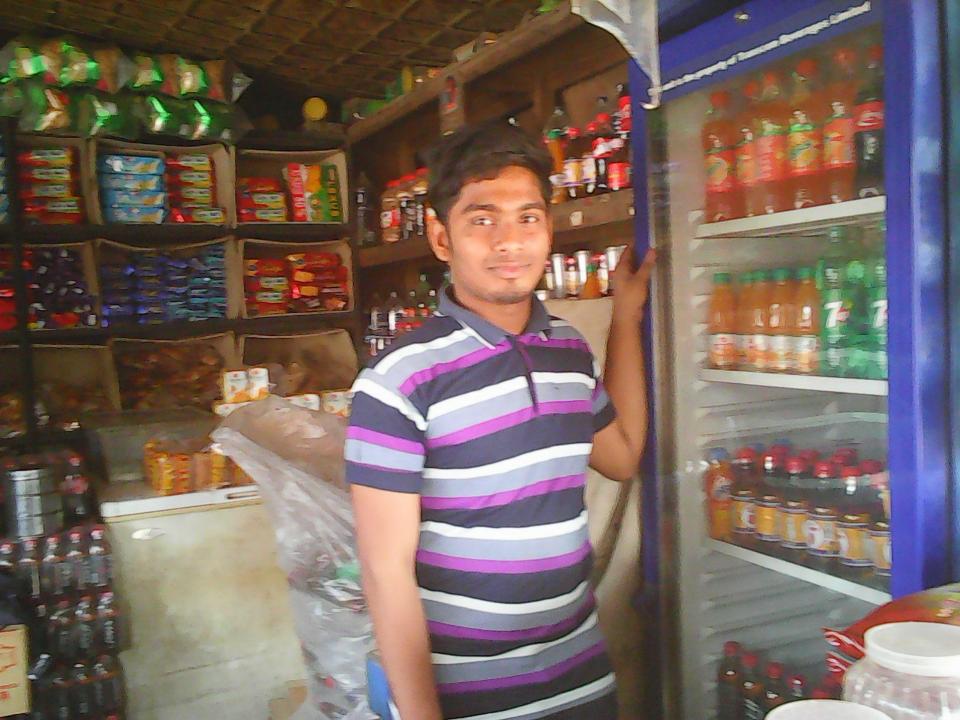

# Pictures

| Proposed Nobin Udyokta Business Info              |   |                                                                                                                                                                                                                                                                                                                                                                                                                                                         |  |
|---------------------------------------------------|---|---------------------------------------------------------------------------------------------------------------------------------------------------------------------------------------------------------------------------------------------------------------------------------------------------------------------------------------------------------------------------------------------------------------------------------------------------------|--|
| Business Name                                     | : | SATHI STORE                                                                                                                                                                                                                                                                                                                                                                                                                                             |  |
| Location                                          | : | Shafipur Bazzar                                                                                                                                                                                                                                                                                                                                                                                                                                         |  |
| Total Investment in BDT                           | : | BDT 2,07,500/-                                                                                                                                                                                                                                                                                                                                                                                                                                          |  |
| Financing                                         | : | Self BDT 1,07,000(from existing business) 52% Required Investment BDT 1,00,000(as equity) 48%                                                                                                                                                                                                                                                                                                                                                           |  |
| Present salary/drawings from business (estimates) | : | BDT 5,000                                                                                                                                                                                                                                                                                                                                                                                                                                               |  |
| Proposed Salary                                   | : | BDT 5,000                                                                                                                                                                                                                                                                                                                                                                                                                                               |  |
| Size of shop                                      | : | 12 ft x 10 ft= 120 square ft                                                                                                                                                                                                                                                                                                                                                                                                                            |  |
| Security of the shop                              | : | Nil                                                                                                                                                                                                                                                                                                                                                                                                                                                     |  |
| Implementation                                    | : | <ul> <li>The business is planned to be scaled up by investment in existing goods like; Ice Cream, cake, Sugar, Biscuit, Soft drinks etc.</li> <li>Average 15% gain on sale.</li> <li>The business is operating by entrepreneur. Existing One employee.</li> <li>One will be appointed after getting equity fund.</li> <li>He is doing his business in rented place.</li> <li>Collects goods from .</li> <li>Agreed grace period is 3 months.</li> </ul> |  |