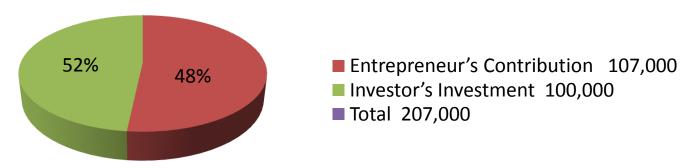

| Investment Breakdown                             |          |          |        |  |  |
|--------------------------------------------------|----------|----------|--------|--|--|
| Particulars                                      | Existing | Proposed | Total  |  |  |
| Biscuit, Wheel powder, of drinks, Cosmetics      | 32,250   | 50,000   | 82250  |  |  |
| Soap, Tissue, Coil, Match, Blade, Onion, Garlic, |          |          |        |  |  |
| Ice-cream etc                                    | 17,550   | 35,000   | 52550  |  |  |
| Egg, Pickle, Bread                               | 11,200   | 15,000   | 26200  |  |  |
| Freeze (3x10,000)                                | 40,000   |          | 40000  |  |  |
| Steel Rack                                       | 3,000    |          | 3000   |  |  |
| Showcase                                         | 3,000    |          | 3000   |  |  |
| Total                                            |          |          |        |  |  |
|                                                  | 107,000  | 100,000  | 207000 |  |  |