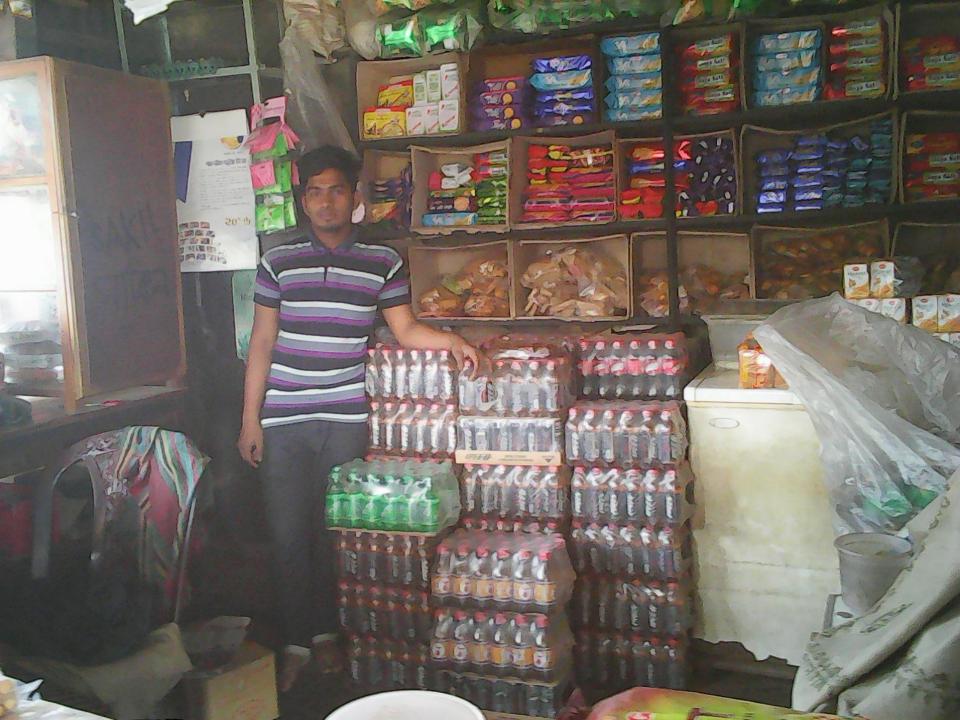

# Pictures

| Proposed Nobin Udyokta Business Info              |   |                                                                                                                                                                                                                                                                                                                                                                                                                                                         |  |
|---------------------------------------------------|---|---------------------------------------------------------------------------------------------------------------------------------------------------------------------------------------------------------------------------------------------------------------------------------------------------------------------------------------------------------------------------------------------------------------------------------------------------------|--|
| Business Name                                     | : | SATHI STORE                                                                                                                                                                                                                                                                                                                                                                                                                                             |  |
| Location                                          | : | Shafipur Bazzar                                                                                                                                                                                                                                                                                                                                                                                                                                         |  |
| Total Investment in BDT                           | : | BDT 2,07,500/-                                                                                                                                                                                                                                                                                                                                                                                                                                          |  |
| Financing                                         | : | Self BDT 1,07,000(from existing business) 52% Required Investment BDT 1,00,000(as equity) 48%                                                                                                                                                                                                                                                                                                                                                           |  |
| Present salary/drawings from business (estimates) | : | BDT 5,000                                                                                                                                                                                                                                                                                                                                                                                                                                               |  |
| Proposed Salary                                   | : | BDT 5,000                                                                                                                                                                                                                                                                                                                                                                                                                                               |  |
| Size of shop                                      | : | 12 ft x 10 ft= 120 square ft                                                                                                                                                                                                                                                                                                                                                                                                                            |  |
| Security of the shop                              | : | Nil                                                                                                                                                                                                                                                                                                                                                                                                                                                     |  |
| Implementation                                    | : | <ul> <li>The business is planned to be scaled up by investment in existing goods like; Ice Cream, cake, Sugar, Biscuit, Soft drinks etc.</li> <li>Average 15% gain on sale.</li> <li>The business is operating by entrepreneur. Existing One employee.</li> <li>One will be appointed after getting equity fund.</li> <li>He is doing his business in rented place.</li> <li>Collects goods from .</li> <li>Agreed grace period is 3 months.</li> </ul> |  |