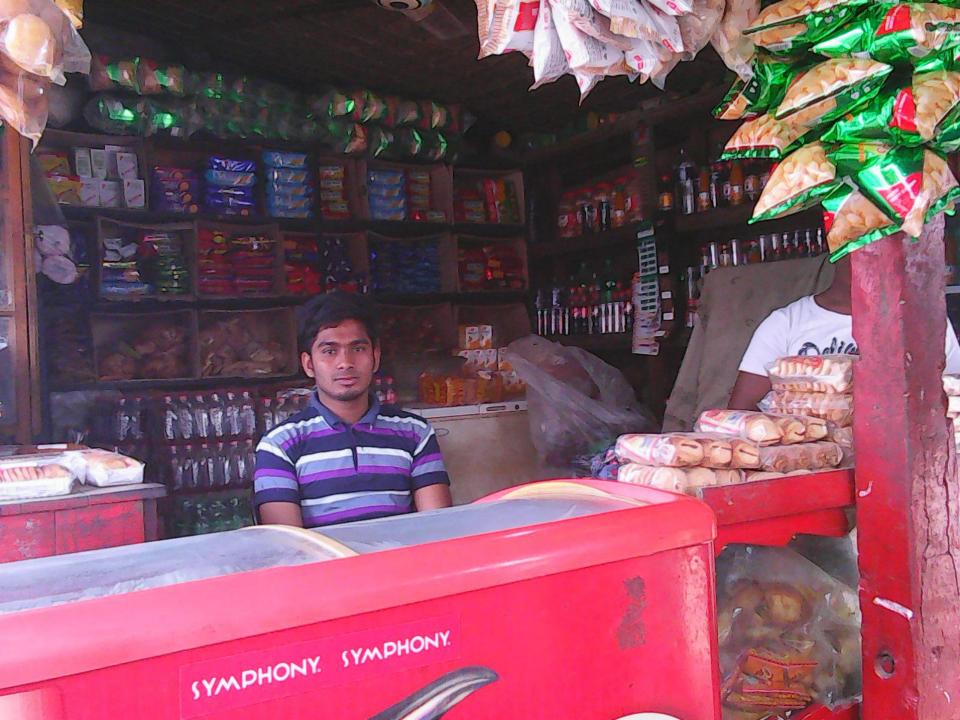

# Pictures

| Proposed Nobin Udyokta Business Info              |   |                                                                                                                                                                                                                                                                                                                                                                                                                                                         |  |
|---------------------------------------------------|---|---------------------------------------------------------------------------------------------------------------------------------------------------------------------------------------------------------------------------------------------------------------------------------------------------------------------------------------------------------------------------------------------------------------------------------------------------------|--|
| Business Name                                     | : | SATHI STORE                                                                                                                                                                                                                                                                                                                                                                                                                                             |  |
| Location                                          | : | Shafipur Bazzar                                                                                                                                                                                                                                                                                                                                                                                                                                         |  |
| Total Investment in BDT                           | : | BDT 2,07,500/-                                                                                                                                                                                                                                                                                                                                                                                                                                          |  |
| Financing                                         | : | Self BDT 1,07,000(from existing business) 52% Required Investment BDT 1,00,000(as equity) 48%                                                                                                                                                                                                                                                                                                                                                           |  |
| Present salary/drawings from business (estimates) | : | BDT 5,000                                                                                                                                                                                                                                                                                                                                                                                                                                               |  |
| Proposed Salary                                   | : | BDT 5,000                                                                                                                                                                                                                                                                                                                                                                                                                                               |  |
| Size of shop                                      | : | 12 ft x 10 ft= 120 square ft                                                                                                                                                                                                                                                                                                                                                                                                                            |  |
| Security of the shop                              | : | Nil                                                                                                                                                                                                                                                                                                                                                                                                                                                     |  |
| Implementation                                    | : | <ul> <li>The business is planned to be scaled up by investment in existing goods like; Ice Cream, cake, Sugar, Biscuit, Soft drinks etc.</li> <li>Average 15% gain on sale.</li> <li>The business is operating by entrepreneur. Existing One employee.</li> <li>One will be appointed after getting equity fund.</li> <li>He is doing his business in rented place.</li> <li>Collects goods from .</li> <li>Agreed grace period is 3 months.</li> </ul> |  |