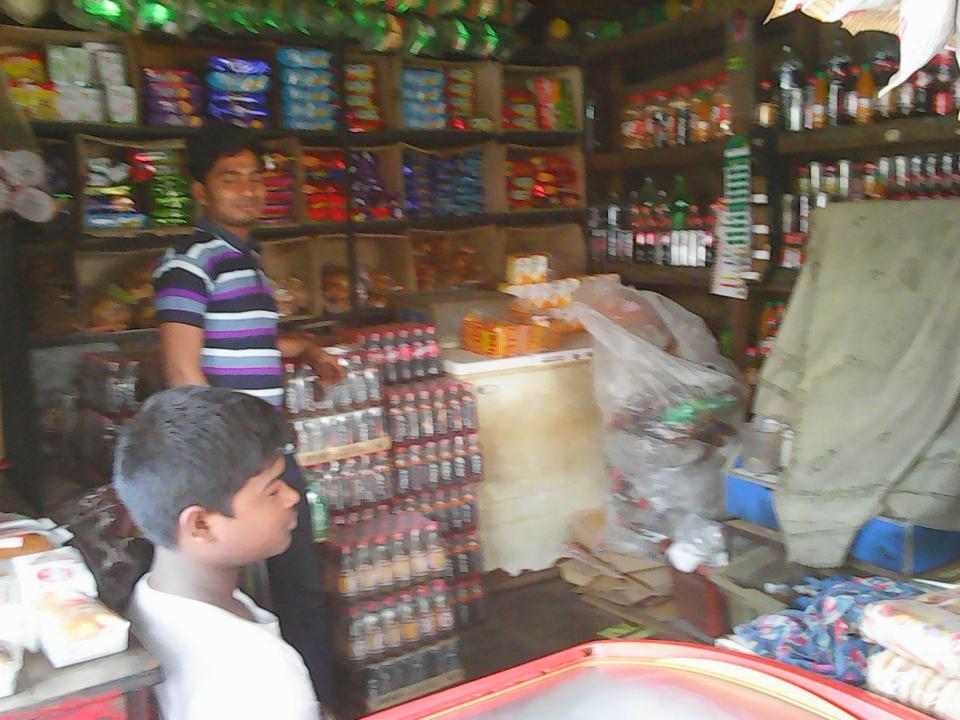

# Pictures

| Proposed Nobin Udyokta Business Info              |   |                                                                                                                                                                                                                                                                                                                                                                                                                                                         |  |
|---------------------------------------------------|---|---------------------------------------------------------------------------------------------------------------------------------------------------------------------------------------------------------------------------------------------------------------------------------------------------------------------------------------------------------------------------------------------------------------------------------------------------------|--|
| Business Name                                     | : | SATHI STORE                                                                                                                                                                                                                                                                                                                                                                                                                                             |  |
| Location                                          | : | Shafipur Bazzar                                                                                                                                                                                                                                                                                                                                                                                                                                         |  |
| Total Investment in BDT                           | : | BDT 2,07,500/-                                                                                                                                                                                                                                                                                                                                                                                                                                          |  |
| Financing                                         | : | Self BDT 1,07,000(from existing business) 52% Required Investment BDT 1,00,000(as equity) 48%                                                                                                                                                                                                                                                                                                                                                           |  |
| Present salary/drawings from business (estimates) | : | BDT 5,000                                                                                                                                                                                                                                                                                                                                                                                                                                               |  |
| Proposed Salary                                   | : | BDT 5,000                                                                                                                                                                                                                                                                                                                                                                                                                                               |  |
| Size of shop                                      | : | 12 ft x 10 ft= 120 square ft                                                                                                                                                                                                                                                                                                                                                                                                                            |  |
| Security of the shop                              | : | Nil                                                                                                                                                                                                                                                                                                                                                                                                                                                     |  |
| Implementation                                    | : | <ul> <li>The business is planned to be scaled up by investment in existing goods like; Ice Cream, cake, Sugar, Biscuit, Soft drinks etc.</li> <li>Average 15% gain on sale.</li> <li>The business is operating by entrepreneur. Existing One employee.</li> <li>One will be appointed after getting equity fund.</li> <li>He is doing his business in rented place.</li> <li>Collects goods from .</li> <li>Agreed grace period is 3 months.</li> </ul> |  |