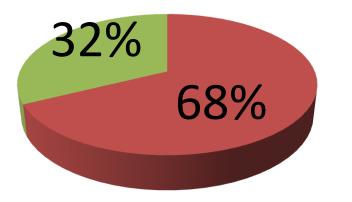

| Proposed Nobin Udyokta Business Info                 |   |                                                                                                                                                                                                                                                                                                                                                                                                                                                 |  |  |  |
|------------------------------------------------------|---|-------------------------------------------------------------------------------------------------------------------------------------------------------------------------------------------------------------------------------------------------------------------------------------------------------------------------------------------------------------------------------------------------------------------------------------------------|--|--|--|
| Business Name                                        | : | NUR AL HASAN ELECTRONICS                                                                                                                                                                                                                                                                                                                                                                                                                        |  |  |  |
| Location                                             | : | Rakhaliarchala, Mouchak, Gazipur                                                                                                                                                                                                                                                                                                                                                                                                                |  |  |  |
| Total Investment in BDT                              | : | BDT 4,64,000/-                                                                                                                                                                                                                                                                                                                                                                                                                                  |  |  |  |
| Financing                                            | : | Self BDT 3,14,000/-(from existing business) 68%<br>Required Investment BDT 1,50,000/-(as equity) 32%                                                                                                                                                                                                                                                                                                                                            |  |  |  |
| Present salary/drawings<br>from business (estimates) | : | BDT 5,000/-                                                                                                                                                                                                                                                                                                                                                                                                                                     |  |  |  |
| Proposed Salary                                      | : | BDT 5,000/-                                                                                                                                                                                                                                                                                                                                                                                                                                     |  |  |  |
| Size of shop                                         | : | 22 ft x 14 ft= 308 square ft                                                                                                                                                                                                                                                                                                                                                                                                                    |  |  |  |
| Security of the shop                                 | : | -                                                                                                                                                                                                                                                                                                                                                                                                                                               |  |  |  |
| Implementation                                       | : | <ul> <li>The business is planned to be scaled up by investment in existing goods like; Fridge, Television, LED TV, Cycle, Sound box etc.</li> <li>Average 10% gain on sale.</li> <li>The business is operating by entrepreneur. Existing no employee.</li> <li>After getting equity fund one employee will be appointed.</li> <li>The shop is owned.</li> <li>Collects goods from Gazipur.</li> <li>Agreed grace period is 3 months.</li> </ul> |  |  |  |