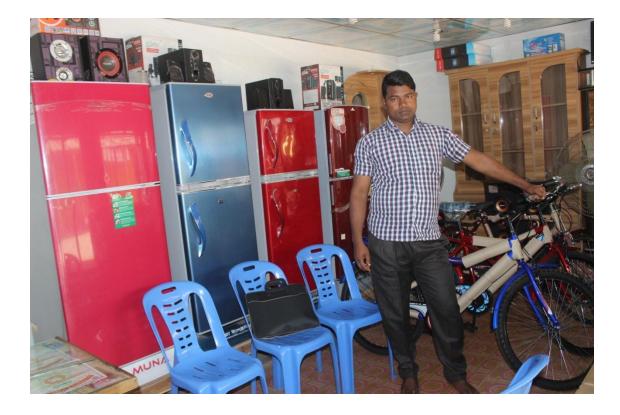

Pictures

| Proposed Nobin Udyokta Business Info                 |   |                                                                                                                                                                                                                                                                                                                                                                                                                                                 |  |  |  |
|------------------------------------------------------|---|-------------------------------------------------------------------------------------------------------------------------------------------------------------------------------------------------------------------------------------------------------------------------------------------------------------------------------------------------------------------------------------------------------------------------------------------------|--|--|--|
| Business Name                                        | : | NUR AL HASAN ELECTRONICS                                                                                                                                                                                                                                                                                                                                                                                                                        |  |  |  |
| Location                                             | : | Rakhaliarchala, Mouchak, Gazipur                                                                                                                                                                                                                                                                                                                                                                                                                |  |  |  |
| Total Investment in BDT                              | : | BDT 4,64,000/-                                                                                                                                                                                                                                                                                                                                                                                                                                  |  |  |  |
| Financing                                            | : | Self BDT 3,14,000/-(from existing business) 68%<br>Required Investment BDT 1,50,000/-(as equity) 32%                                                                                                                                                                                                                                                                                                                                            |  |  |  |
| Present salary/drawings<br>from business (estimates) | : | BDT 5,000/-                                                                                                                                                                                                                                                                                                                                                                                                                                     |  |  |  |
| Proposed Salary                                      | : | BDT 5,000/-                                                                                                                                                                                                                                                                                                                                                                                                                                     |  |  |  |
| Size of shop                                         | : | 22 ft x 14 ft= 308 square ft                                                                                                                                                                                                                                                                                                                                                                                                                    |  |  |  |
| Security of the shop                                 | : | -                                                                                                                                                                                                                                                                                                                                                                                                                                               |  |  |  |
| Implementation                                       | : | <ul> <li>The business is planned to be scaled up by investment in existing goods like; Fridge, Television, LED TV, Cycle, Sound box etc.</li> <li>Average 10% gain on sale.</li> <li>The business is operating by entrepreneur. Existing no employee.</li> <li>After getting equity fund one employee will be appointed.</li> <li>The shop is owned.</li> <li>Collects goods from Gazipur.</li> <li>Agreed grace period is 3 months.</li> </ul> |  |  |  |