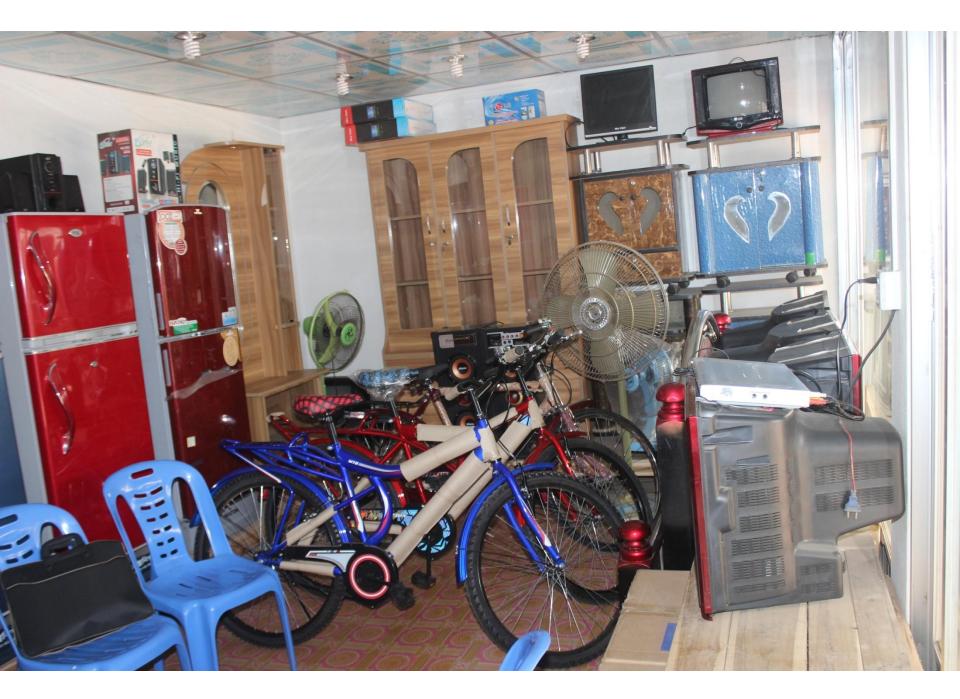

Pictures

| Proposed Nobin Udyokta Business Info                 |   |                                                                                                                                                                                                                                                                                                                                                                                                                                                 |  |  |  |
|------------------------------------------------------|---|-------------------------------------------------------------------------------------------------------------------------------------------------------------------------------------------------------------------------------------------------------------------------------------------------------------------------------------------------------------------------------------------------------------------------------------------------|--|--|--|
| Business Name                                        | : | NUR AL HASAN ELECTRONICS                                                                                                                                                                                                                                                                                                                                                                                                                        |  |  |  |
| Location                                             | : | Rakhaliarchala, Mouchak, Gazipur                                                                                                                                                                                                                                                                                                                                                                                                                |  |  |  |
| Total Investment in BDT                              | : | BDT 4,64,000/-                                                                                                                                                                                                                                                                                                                                                                                                                                  |  |  |  |
| Financing                                            | : | Self BDT 3,14,000/-(from existing business) 68%<br>Required Investment BDT 1,50,000/-(as equity) 32%                                                                                                                                                                                                                                                                                                                                            |  |  |  |
| Present salary/drawings<br>from business (estimates) | : | BDT 5,000/-                                                                                                                                                                                                                                                                                                                                                                                                                                     |  |  |  |
| Proposed Salary                                      | : | BDT 5,000/-                                                                                                                                                                                                                                                                                                                                                                                                                                     |  |  |  |
| Size of shop                                         | : | 22 ft x 14 ft= 308 square ft                                                                                                                                                                                                                                                                                                                                                                                                                    |  |  |  |
| Security of the shop                                 | : | -                                                                                                                                                                                                                                                                                                                                                                                                                                               |  |  |  |
| Implementation                                       | : | <ul> <li>The business is planned to be scaled up by investment in existing goods like; Fridge, Television, LED TV, Cycle, Sound box etc.</li> <li>Average 10% gain on sale.</li> <li>The business is operating by entrepreneur. Existing no employee.</li> <li>After getting equity fund one employee will be appointed.</li> <li>The shop is owned.</li> <li>Collects goods from Gazipur.</li> <li>Agreed grace period is 3 months.</li> </ul> |  |  |  |