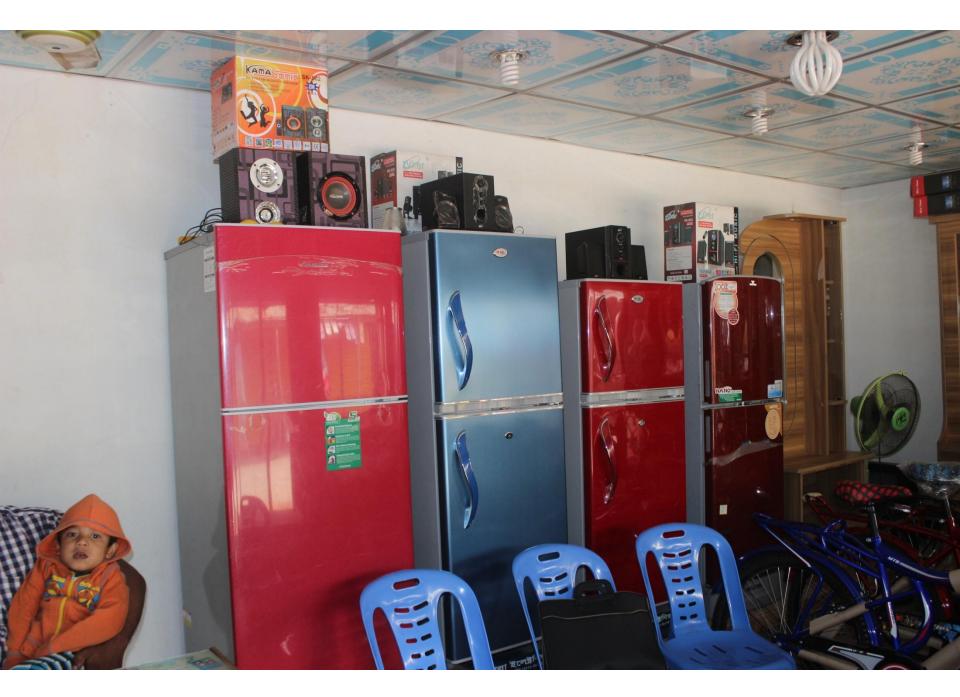

Pictures

| Proposed Nobin Udyokta Business Info                 |   |                                                                                                                                                                                                                                                                                                                                                                                                                                                 |  |  |  |
|------------------------------------------------------|---|-------------------------------------------------------------------------------------------------------------------------------------------------------------------------------------------------------------------------------------------------------------------------------------------------------------------------------------------------------------------------------------------------------------------------------------------------|--|--|--|
| Business Name                                        | : | NUR AL HASAN ELECTRONICS                                                                                                                                                                                                                                                                                                                                                                                                                        |  |  |  |
| Location                                             | : | Rakhaliarchala, Mouchak, Gazipur                                                                                                                                                                                                                                                                                                                                                                                                                |  |  |  |
| Total Investment in BDT                              | : | BDT 4,64,000/-                                                                                                                                                                                                                                                                                                                                                                                                                                  |  |  |  |
| Financing                                            | : | Self BDT 3,14,000/-(from existing business) 68%<br>Required Investment BDT 1,50,000/-(as equity) 32%                                                                                                                                                                                                                                                                                                                                            |  |  |  |
| Present salary/drawings<br>from business (estimates) | : | BDT 5,000/-                                                                                                                                                                                                                                                                                                                                                                                                                                     |  |  |  |
| Proposed Salary                                      | : | BDT 5,000/-                                                                                                                                                                                                                                                                                                                                                                                                                                     |  |  |  |
| Size of shop                                         | : | 22 ft x 14 ft= 308 square ft                                                                                                                                                                                                                                                                                                                                                                                                                    |  |  |  |
| Security of the shop                                 | : | -                                                                                                                                                                                                                                                                                                                                                                                                                                               |  |  |  |
| Implementation                                       | : | <ul> <li>The business is planned to be scaled up by investment in existing goods like; Fridge, Television, LED TV, Cycle, Sound box etc.</li> <li>Average 10% gain on sale.</li> <li>The business is operating by entrepreneur. Existing no employee.</li> <li>After getting equity fund one employee will be appointed.</li> <li>The shop is owned.</li> <li>Collects goods from Gazipur.</li> <li>Agreed grace period is 3 months.</li> </ul> |  |  |  |