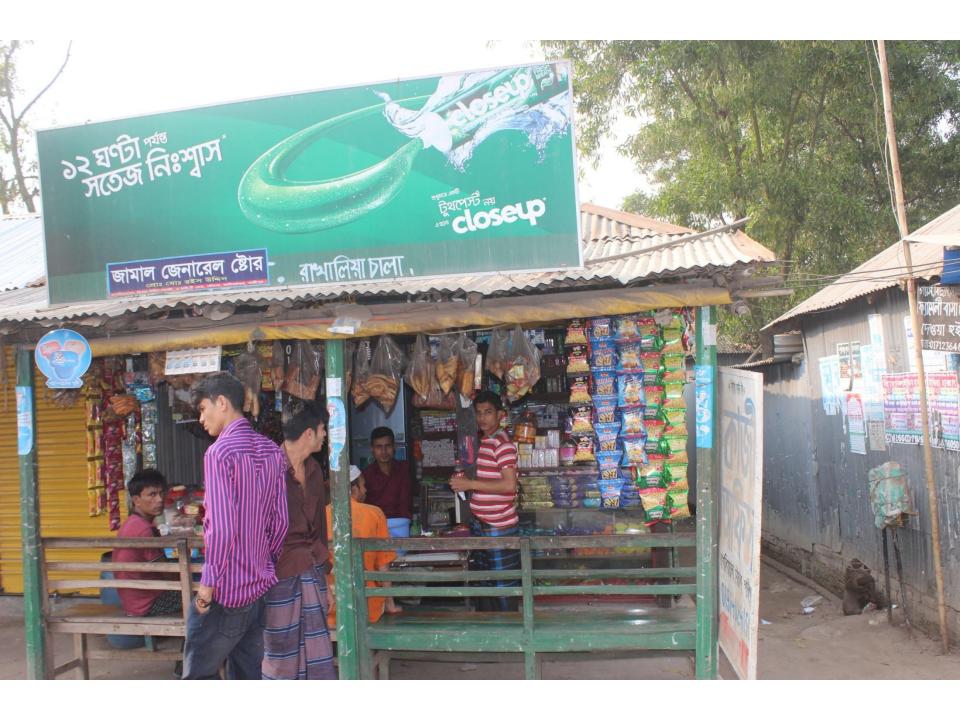

| Proposed Nobin Udyokta Business Info                 |   |                                                                                                                                                                                                                                                                                                                                                                                                                                                                                   |  |
|------------------------------------------------------|---|-----------------------------------------------------------------------------------------------------------------------------------------------------------------------------------------------------------------------------------------------------------------------------------------------------------------------------------------------------------------------------------------------------------------------------------------------------------------------------------|--|
| Business Name                                        | : | JAMAL GENERAL STORE                                                                                                                                                                                                                                                                                                                                                                                                                                                               |  |
| Location                                             | : | Rakhaliarchala, Mouchak, Gazipur                                                                                                                                                                                                                                                                                                                                                                                                                                                  |  |
| Total Investment in BDT                              | : | BDT 1,97,000/-                                                                                                                                                                                                                                                                                                                                                                                                                                                                    |  |
| Financing                                            | : | Self BDT 97,000/-(from existing business) 49%<br>Required Investment BDT 1,00,000/-(as equity) 51%                                                                                                                                                                                                                                                                                                                                                                                |  |
| Present salary/drawings<br>from business (estimates) | : | BDT 5,000/-                                                                                                                                                                                                                                                                                                                                                                                                                                                                       |  |
| Proposed Salary                                      | : | BDT 5,000/-                                                                                                                                                                                                                                                                                                                                                                                                                                                                       |  |
| Size of shop                                         | : | 18 ft x 13 ft= 216 square ft                                                                                                                                                                                                                                                                                                                                                                                                                                                      |  |
| Security of the shop                                 | : | -                                                                                                                                                                                                                                                                                                                                                                                                                                                                                 |  |
| Implementation                                       | : | <ul> <li>The business is planned to be scaled up by investment in existing goods like; Rice, Flour, Soyabin, Salt, Soap, Cosmetics, Soft Drinks, Biscuit, Chanachur, etc.</li> <li>Average 15% gain on sale.</li> <li>The business is operating by entrepreneur. Existing no employee.</li> <li>After getting equity fund one employee will be appointed.</li> <li>The shop is owned.</li> <li>Collects goods from Shofipur.</li> <li>Agreed grace period is 3 months.</li> </ul> |  |

Pictures

গ্রামীণ ব্যাংক सरज सार्गत मामायहे 2 20364 Curli 2102 5000 নাম कित्तित नाम क्लिटि द्व ? दुः २1: 21? শাখা