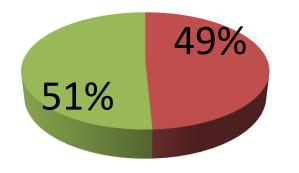

| Proposed Nobin Udyokta Business Info                 |   |                                                                                                                                                                                                                                                                                                                                                                                                                                                                                   |  |
|------------------------------------------------------|---|-----------------------------------------------------------------------------------------------------------------------------------------------------------------------------------------------------------------------------------------------------------------------------------------------------------------------------------------------------------------------------------------------------------------------------------------------------------------------------------|--|
| Business Name                                        | : | JAMAL GENERAL STORE                                                                                                                                                                                                                                                                                                                                                                                                                                                               |  |
| Location                                             | : | Rakhaliarchala, Mouchak, Gazipur                                                                                                                                                                                                                                                                                                                                                                                                                                                  |  |
| Total Investment in BDT                              | : | BDT 1,97,000/-                                                                                                                                                                                                                                                                                                                                                                                                                                                                    |  |
| Financing                                            | : | Self BDT 97,000/-(from existing business) 49%<br>Required Investment BDT 1,00,000/-(as equity) 51%                                                                                                                                                                                                                                                                                                                                                                                |  |
| Present salary/drawings<br>from business (estimates) | : | BDT 5,000/-                                                                                                                                                                                                                                                                                                                                                                                                                                                                       |  |
| Proposed Salary                                      | : | BDT 5,000/-                                                                                                                                                                                                                                                                                                                                                                                                                                                                       |  |
| Size of shop                                         | : | 18 ft x 13 ft= 216 square ft                                                                                                                                                                                                                                                                                                                                                                                                                                                      |  |
| Security of the shop                                 | : | -                                                                                                                                                                                                                                                                                                                                                                                                                                                                                 |  |
| Implementation                                       | : | <ul> <li>The business is planned to be scaled up by investment in existing goods like; Rice, Flour, Soyabin, Salt, Soap, Cosmetics, Soft Drinks, Biscuit, Chanachur, etc.</li> <li>Average 15% gain on sale.</li> <li>The business is operating by entrepreneur. Existing no employee.</li> <li>After getting equity fund one employee will be appointed.</li> <li>The shop is owned.</li> <li>Collects goods from Shofipur.</li> <li>Agreed grace period is 3 months.</li> </ul> |  |