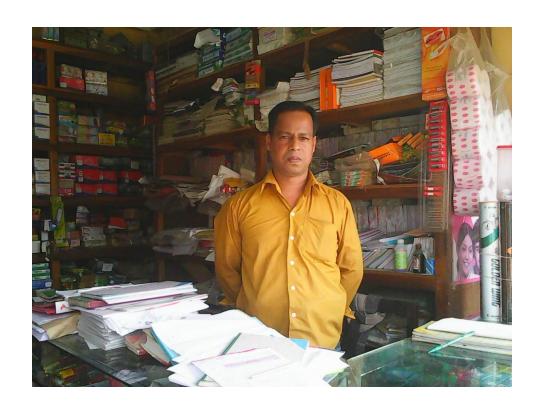

## Proposed NU Business Name: FARUK GENERAL STORE ELECTRONICS & STATIONARY



Project identification and prepared by: Md.Nurul Islam Kaliakoir Unit, Gazipur

Project verified by: MD. Hafijur Rahman



| Brief Bio of The Proposed Nobin Udyokta                                                                                                         |         |                                                                                                                                                                                       |  |
|-------------------------------------------------------------------------------------------------------------------------------------------------|---------|-----------------------------------------------------------------------------------------------------------------------------------------------------------------------------