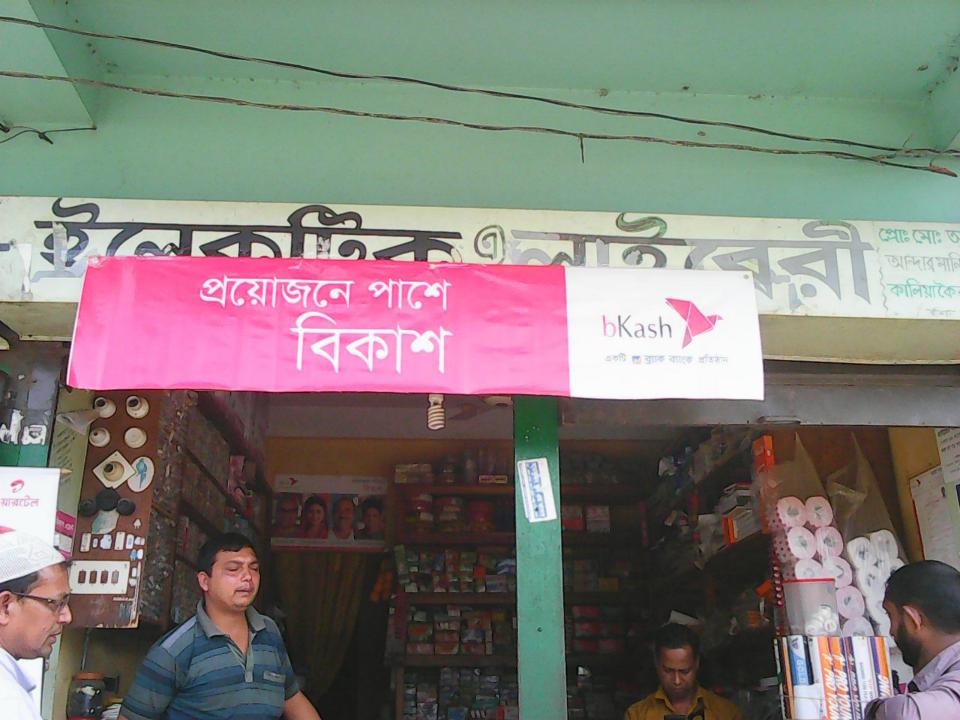

| Propose                                           | ed | Nobin Udyokta Business Info                                                                                                                                                                                                                                                                                                                                                                                 |
|---------------------------------------------------|----|-------------------------------------------------------------------------------------------------------------------------------------------------------------------------------------------------------------------------------------------------------------------------------------------------------------------------------------------------------------------------------------------------------------|
| Business Name                                     | :  | FARUK GENERAL STORE ELECTRONICS & STETIONARY                                                                                                                                                                                                                                                                                                                                                                |
| Location                                          | :  | Kodda Bazer, Gazipur                                                                                                                                                                                                                                                                                                                                                                                        |
| Total Investment in BDT                           | :  | BDT =250000 taka                                                                                                                                                                                                                                                                                                                                                                                            |
| Financing                                         | :  | Self BDT 150000 (from existing business) 60%<br>Required Investment BDT 100000 (as equity) 40%                                                                                                                                                                                                                                                                                                              |
| Present salary/drawings from business (estimates) | :  | BDT 5,000 Taka                                                                                                                                                                                                                                                                                                                                                                                              |
| Proposed Salary                                   | :  | BDT 5,000 Taka                                                                                                                                                                                                                                                                                                                                                                                              |
| Size Of Shop                                      | :  | 10 ft *15 ft=150 Square ft.                                                                                                                                                                                                                                                                                                                                                                                 |
| Sequrity Of The Shop                              |    | BDT 45,000 Taka.                                                                                                                                                                                                                                                                                                                                                                                            |
| Implementation                                    | :  | <ul> <li>The business is planned to be scaled up by investment in existing goods like, Biscut, Cosmetic Item, Soap, Suger, Wassing power, Electric Item Soft drinks etc.</li> <li>The business is operating by entrepreneur. Existing No employee.</li> <li>Collects goods from Konabari.</li> <li>The shop is Rent.</li> <li>Average Gain on Sale 15%</li> <li>Agreed grace period is 3 months.</li> </ul> |