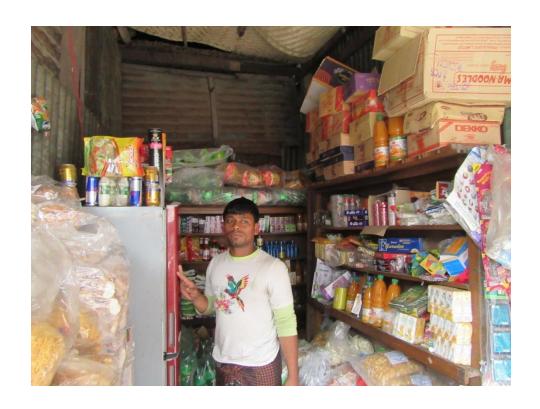

# Pictures

| Proposed Nobin Udyokta Business Info              |   |                                                                                                                                                                                                                                                                                                                                                                   |  |  |
|---------------------------------------------------|---|-------------------------------------------------------------------------------------------------------------------------------------------------------------------------------------------------------------------------------------------------------------------------------------------------------------------------------------------------------------------|--|--|
| Business Name                                     | : | ROBI MOLLA STORE                                                                                                                                                                                                                                                                                                                                                  |  |  |
| Location                                          | : | Madina Bazar, Bojjojoginee, Munshigonj                                                                                                                                                                                                                                                                                                                            |  |  |
| Total Investment in BDT                           | : | BDT 2,15,000/-                                                                                                                                                                                                                                                                                                                                                    |  |  |
| Financing                                         | : | Self BDT 1,15,000/- (from existing business) 53% Required Investment BDT 1,00,000/- (as equity) 47%                                                                                                                                                                                                                                                               |  |  |
| Present salary/drawings from business (estimates) | : | BDT 5,000/-                                                                                                                                                                                                                                                                                                                                                       |  |  |
| Proposed Salary                                   | : | BDT 5,000/-                                                                                                                                                                                                                                                                                                                                                       |  |  |
| Size of shop                                      | : | 10 ft x 8 ft= 80 square ft                                                                                                                                                                                                                                                                                                                                        |  |  |
| Security of the shop                              | : | BDT 20,000/-                                                                                                                                                                                                                                                                                                                                                      |  |  |
| Implementation                                    | : | <ul> <li>The business is planned to be scaled up by investment in existing goods like; Oil, soft drinks, Cosmetics etc.</li> <li>Average 15% gain on sale.</li> <li>The business is operating by entrepreneur. Existing no employee.</li> <li>The shop is rented.</li> <li>Collects goods from Modina Bazar.</li> <li>Agreed grace period is 3 months.</li> </ul> |  |  |