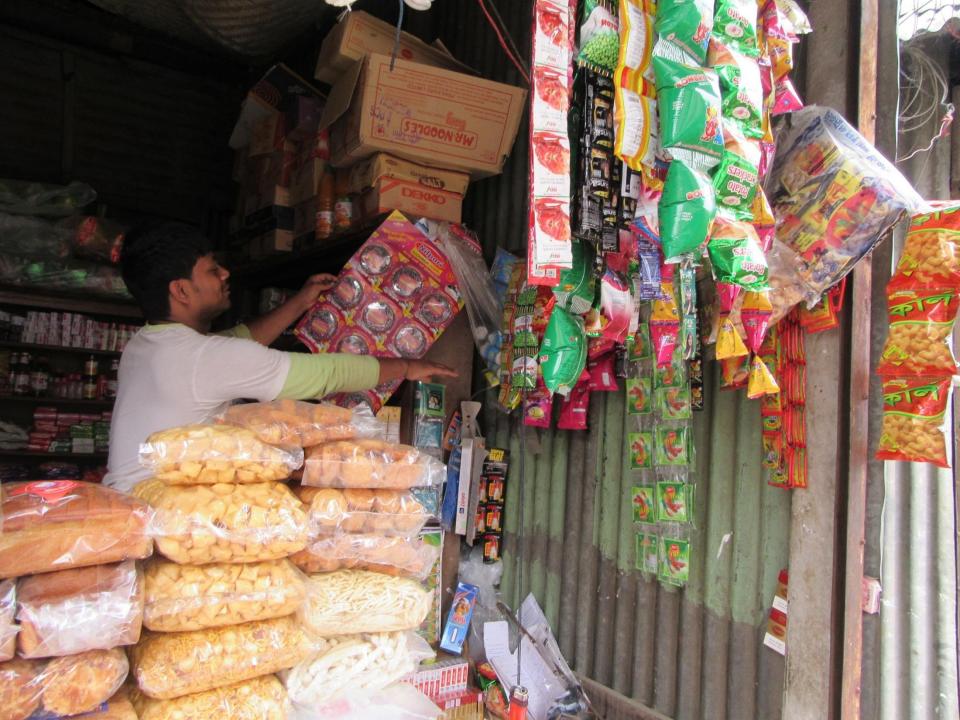

# Pictures

| Proposed Nobin Udyokta Business Info              |   |                                                                                                                                                                                                                                                                                                                                                                   |  |  |
|---------------------------------------------------|---|-------------------------------------------------------------------------------------------------------------------------------------------------------------------------------------------------------------------------------------------------------------------------------------------------------------------------------------------------------------------|--|--|
| Business Name                                     | : | ROBI MOLLA STORE                                                                                                                                                                                                                                                                                                                                                  |  |  |
| Location                                          | : | Madina Bazar, Bojjojoginee, Munshigonj                                                                                                                                                                                                                                                                                                                            |  |  |
| Total Investment in BDT                           | : | BDT 2,15,000/-                                                                                                                                                                                                                                                                                                                                                    |  |  |
| Financing                                         | : | Self BDT 1,15,000/- (from existing business) 53% Required Investment BDT 1,00,000/- (as equity) 47%                                                                                                                                                                                                                                                               |  |  |
| Present salary/drawings from business (estimates) | : | BDT 5,000/-                                                                                                                                                                                                                                                                                                                                                       |  |  |
| Proposed Salary                                   | : | BDT 5,000/-                                                                                                                                                                                                                                                                                                                                                       |  |  |
| Size of shop                                      | : | 10 ft x 8 ft= 80 square ft                                                                                                                                                                                                                                                                                                                                        |  |  |
| Security of the shop                              | : | BDT 20,000/-                                                                                                                                                                                                                                                                                                                                                      |  |  |
| Implementation                                    | : | <ul> <li>The business is planned to be scaled up by investment in existing goods like; Oil, soft drinks, Cosmetics etc.</li> <li>Average 15% gain on sale.</li> <li>The business is operating by entrepreneur. Existing no employee.</li> <li>The shop is rented.</li> <li>Collects goods from Modina Bazar.</li> <li>Agreed grace period is 3 months.</li> </ul> |  |  |