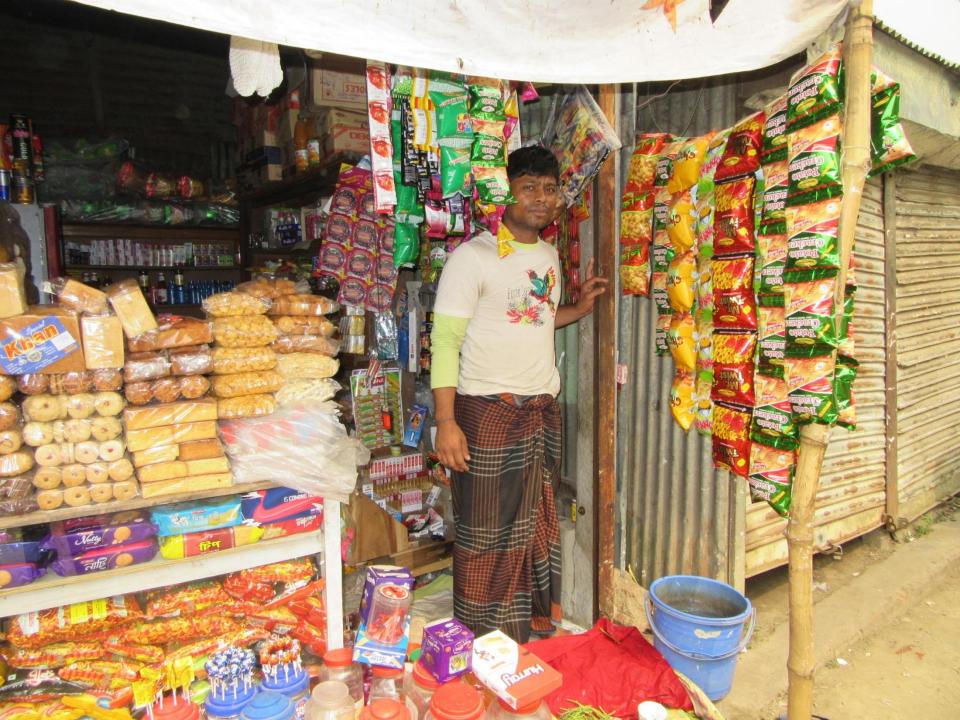

| Proposed Nobin Udyokta Business Info              |   |                                                                                                                                                                                                                                                                                                                                                                   |  |  |
|---------------------------------------------------|---|-------------------------------------------------------------------------------------------------------------------------------------------------------------------------------------------------------------------------------------------------------------------------------------------------------------------------------------------------------------------|--|--|
| Business Name                                     | : | ROBI MOLLA STORE                                                                                                                                                                                                                                                                                                                                                  |  |  |
| Location                                          | : | Madina Bazar, Bojjojoginee, Munshigonj                                                                                                                                                                                                                                                                                                                            |  |  |
| Total Investment in BDT                           | : | BDT 2,15,000/-                                                                                                                                                                                                                                                                                                                                                    |  |  |
| Financing                                         | : | Self BDT 1,15,000/- (from existing business) 53% Required Investment BDT 1,00,000/- (as equity) 47%                                                                                                                                                                                                                                                               |  |  |
| Present salary/drawings from business (estimates) | : | BDT 5,000/-                                                                                                                                                                                                                                                                                                                                                       |  |  |
| Proposed Salary                                   | : | BDT 5,000/-                                                                                                                                                                                                                                                                                                                                                       |  |  |
| Size of shop                                      | : | 10 ft x 8 ft= 80 square ft                                                                                                                                                                                                                                                                                                                                        |  |  |
| Security of the shop                              | : | BDT 20,000/-                                                                                                                                                                                                                                                                                                                                                      |  |  |
| Implementation                                    | : | <ul> <li>The business is planned to be scaled up by investment in existing goods like; Oil, soft drinks, Cosmetics etc.</li> <li>Average 15% gain on sale.</li> <li>The business is operating by entrepreneur. Existing no employee.</li> <li>The shop is rented.</li> <li>Collects goods from Modina Bazar.</li> <li>Agreed grace period is 3 months.</li> </ul> |  |  |

# Pictures