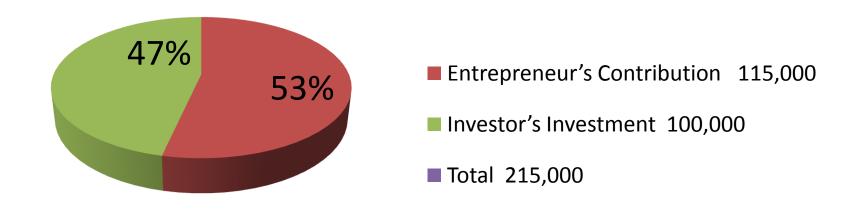

| Proposed Nobin Udyokta Business Info              |   |                                                                                                                                                                                                                                                                                                                                                                   |  |  |
|---------------------------------------------------|---|-------------------------------------------------------------------------------------------------------------------------------------------------------------------------------------------------------------------------------------------------------------------------------------------------------------------------------------------------------------------|--|--|
| Business Name                                     | : | ROBI MOLLA STORE                                                                                                                                                                                                                                                                                                                                                  |  |  |
| Location                                          | : | Madina Bazar, Bojjojoginee, Munshigonj                                                                                                                                                                                                                                                                                                                            |  |  |
| Total Investment in BDT                           | : | BDT 2,15,000/-                                                                                                                                                                                                                                                                                                                                                    |  |  |
| Financing                                         | : | Self BDT 1,15,000/- (from existing business) 53% Required Investment BDT 1,00,000/- (as equity) 47%                                                                                                                                                                                                                                                               |  |  |
| Present salary/drawings from business (estimates) | : | BDT 5,000/-                                                                                                                                                                                                                                                                                                                                                       |  |  |
| Proposed Salary                                   | : | BDT 5,000/-                                                                                                                                                                                                                                                                                                                                                       |  |  |
| Size of shop                                      | : | 10 ft x 8 ft= 80 square ft                                                                                                                                                                                                                                                                                                                                        |  |  |
| Security of the shop                              | : | BDT 20,000/-                                                                                                                                                                                                                                                                                                                                                      |  |  |
| Implementation                                    | : | <ul> <li>The business is planned to be scaled up by investment in existing goods like; Oil, soft drinks, Cosmetics etc.</li> <li>Average 15% gain on sale.</li> <li>The business is operating by entrepreneur. Existing no employee.</li> <li>The shop is rented.</li> <li>Collects goods from Modina Bazar.</li> <li>Agreed grace period is 3 months.</li> </ul> |  |  |

| Investment Breakdown   |          |          |                       |  |  |
|------------------------|----------|----------|-----------------------|--|--|
| Particulars            | Existing | Proposed | <b>Proposed Total</b> |  |  |
| Soft drinks (30 x 650) | 19,500   | 35,000   | 54,500                |  |  |
| Oil (50 x 200)         | 10,000   | 25,000   | 35,000                |  |  |
| Bakery Item            | 25,000   | 10,000   | 35,000                |  |  |
| Cosmetics              | 15,000   | 20,000   | 35,000                |  |  |
| Sugar                  | 1,900    | 0        | 1,900                 |  |  |
| Others                 | 23,600   | 10,000   | 33,600                |  |  |
| Fridge                 | 20,000   | 0        | 20,000                |  |  |
| Total                  | 115,000  | 100,000  | 215,000               |  |  |