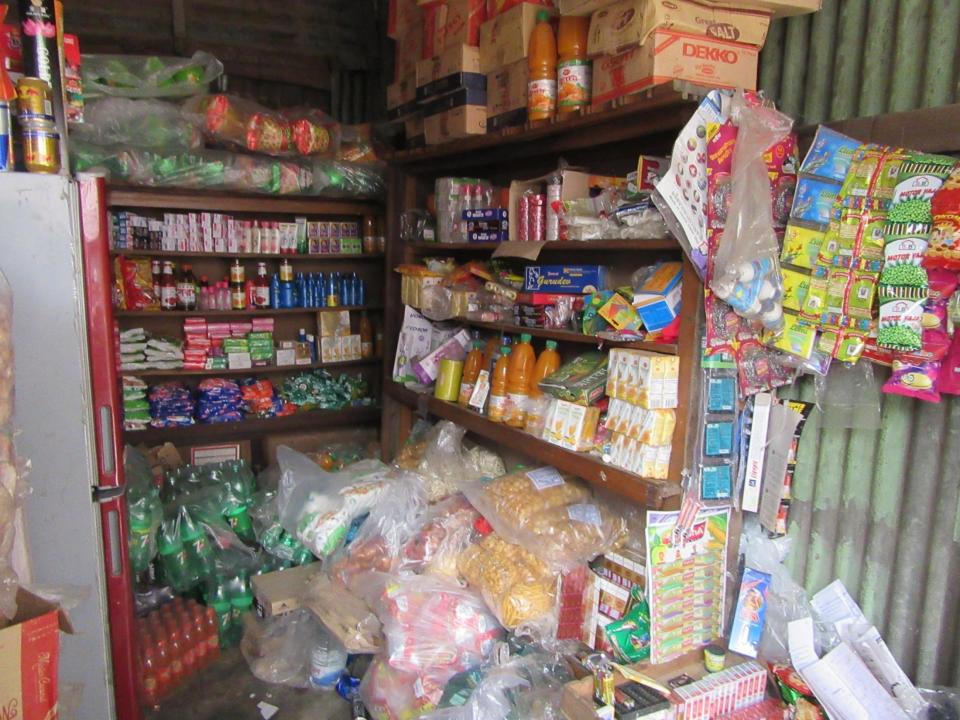

# Pictures

| Proposed Nobin Udyokta Business Info              |   |                                                                                                                                                                                                                                                                                                                                                                   |  |  |
|---------------------------------------------------|---|-------------------------------------------------------------------------------------------------------------------------------------------------------------------------------------------------------------------------------------------------------------------------------------------------------------------------------------------------------------------|--|--|
| Business Name                                     | : | ROBI MOLLA STORE                                                                                                                                                                                                                                                                                                                                                  |  |  |
| Location                                          | : | Madina Bazar, Bojjojoginee, Munshigonj                                                                                                                                                                                                                                                                                                                            |  |  |
| Total Investment in BDT                           | : | BDT 2,15,000/-                                                                                                                                                                                                                                                                                                                                                    |  |  |
| Financing                                         | : | Self BDT 1,15,000/- (from existing business) 53% Required Investment BDT 1,00,000/- (as equity) 47%                                                                                                                                                                                                                                                               |  |  |
| Present salary/drawings from business (estimates) | : | BDT 5,000/-                                                                                                                                                                                                                                                                                                                                                       |  |  |
| Proposed Salary                                   | : | BDT 5,000/-                                                                                                                                                                                                                                                                                                                                                       |  |  |
| Size of shop                                      | : | 10 ft x 8 ft= 80 square ft                                                                                                                                                                                                                                                                                                                                        |  |  |
| Security of the shop                              | : | BDT 20,000/-                                                                                                                                                                                                                                                                                                                                                      |  |  |
| Implementation                                    | : | <ul> <li>The business is planned to be scaled up by investment in existing goods like; Oil, soft drinks, Cosmetics etc.</li> <li>Average 15% gain on sale.</li> <li>The business is operating by entrepreneur. Existing no employee.</li> <li>The shop is rented.</li> <li>Collects goods from Modina Bazar.</li> <li>Agreed grace period is 3 months.</li> </ul> |  |  |