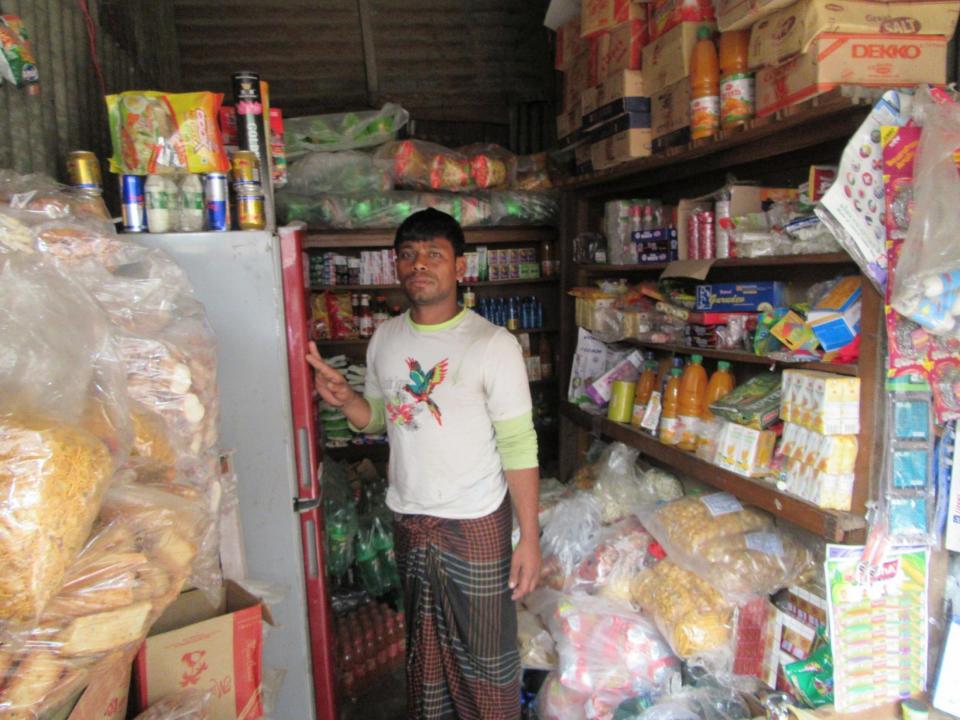

# Pictures

| Proposed Nobin Udyokta Business Info              |   |                                                                                                                                                                                                                                                                                                                                                                   |  |  |
|---------------------------------------------------|---|-------------------------------------------------------------------------------------------------------------------------------------------------------------------------------------------------------------------------------------------------------------------------------------------------------------------------------------------------------------------|--|--|
| Business Name                                     | : | ROBI MOLLA STORE                                                                                                                                                                                                                                                                                                                                                  |  |  |
| Location                                          | : | Madina Bazar, Bojjojoginee, Munshigonj                                                                                                                                                                                                                                                                                                                            |  |  |
| Total Investment in BDT                           | : | BDT 2,15,000/-                                                                                                                                                                                                                                                                                                                                                    |  |  |
| Financing                                         | : | Self BDT 1,15,000/- (from existing business) 53% Required Investment BDT 1,00,000/- (as equity) 47%                                                                                                                                                                                                                                                               |  |  |
| Present salary/drawings from business (estimates) | : | BDT 5,000/-                                                                                                                                                                                                                                                                                                                                                       |  |  |
| Proposed Salary                                   | : | BDT 5,000/-                                                                                                                                                                                                                                                                                                                                                       |  |  |
| Size of shop                                      | : | 10 ft x 8 ft= 80 square ft                                                                                                                                                                                                                                                                                                                                        |  |  |
| Security of the shop                              | : | BDT 20,000/-                                                                                                                                                                                                                                                                                                                                                      |  |  |
| Implementation                                    | : | <ul> <li>The business is planned to be scaled up by investment in existing goods like; Oil, soft drinks, Cosmetics etc.</li> <li>Average 15% gain on sale.</li> <li>The business is operating by entrepreneur. Existing no employee.</li> <li>The shop is rented.</li> <li>Collects goods from Modina Bazar.</li> <li>Agreed grace period is 3 months.</li> </ul> |  |  |