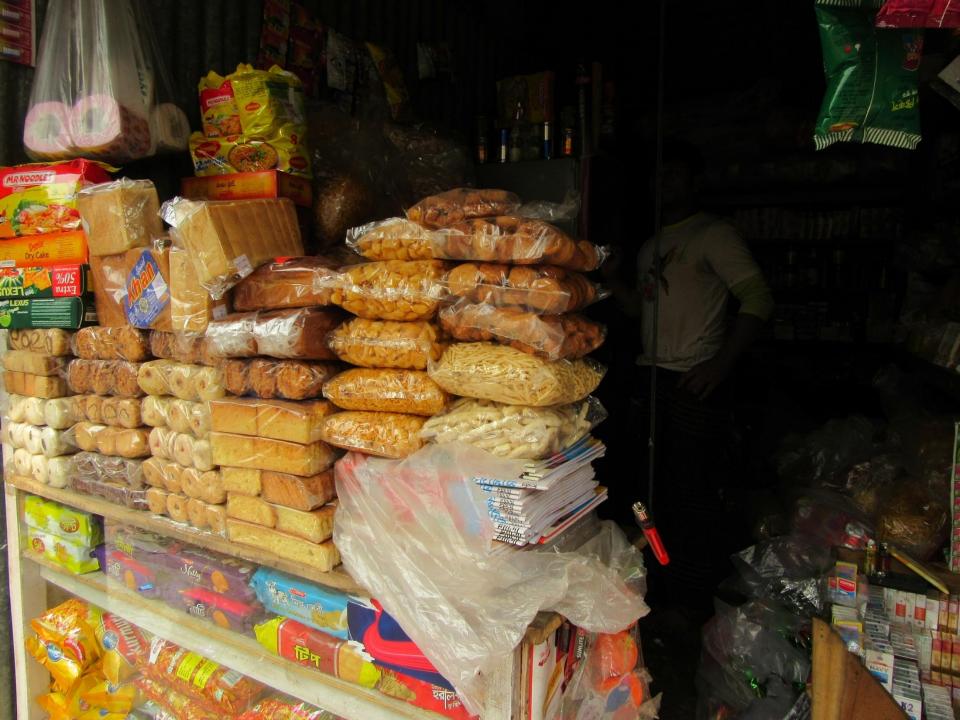

# Pictures

| Proposed Nobin Udyokta Business Info              |   |                                                                                                                                                                                                                                                                                                                                                                   |  |  |
|---------------------------------------------------|---|-------------------------------------------------------------------------------------------------------------------------------------------------------------------------------------------------------------------------------------------------------------------------------------------------------------------------------------------------------------------|--|--|
| Business Name                                     | : | ROBI MOLLA STORE                                                                                                                                                                                                                                                                                                                                                  |  |  |
| Location                                          | : | Madina Bazar, Bojjojoginee, Munshigonj                                                                                                                                                                                                                                                                                                                            |  |  |
| Total Investment in BDT                           | : | BDT 2,15,000/-                                                                                                                                                                                                                                                                                                                                                    |  |  |
| Financing                                         | : | Self BDT 1,15,000/- (from existing business) 53% Required Investment BDT 1,00,000/- (as equity) 47%                                                                                                                                                                                                                                                               |  |  |
| Present salary/drawings from business (estimates) | : | BDT 5,000/-                                                                                                                                                                                                                                                                                                                                                       |  |  |
| Proposed Salary                                   | : | BDT 5,000/-                                                                                                                                                                                                                                                                                                                                                       |  |  |
| Size of shop                                      | : | 10 ft x 8 ft= 80 square ft                                                                                                                                                                                                                                                                                                                                        |  |  |
| Security of the shop                              | : | BDT 20,000/-                                                                                                                                                                                                                                                                                                                                                      |  |  |
| Implementation                                    | : | <ul> <li>The business is planned to be scaled up by investment in existing goods like; Oil, soft drinks, Cosmetics etc.</li> <li>Average 15% gain on sale.</li> <li>The business is operating by entrepreneur. Existing no employee.</li> <li>The shop is rented.</li> <li>Collects goods from Modina Bazar.</li> <li>Agreed grace period is 3 months.</li> </ul> |  |  |