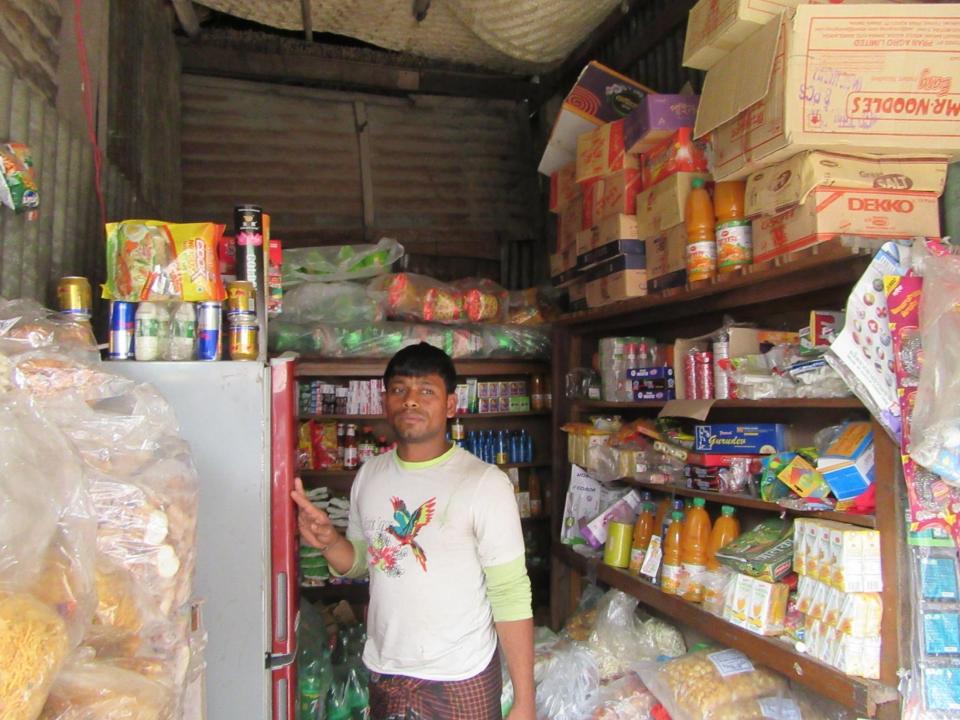

# Pictures

| Proposed Nobin Udyokta Business Info              |   |                                                                                                                                                                                                                                                                                                                                                                   |  |  |
|---------------------------------------------------|---|-------------------------------------------------------------------------------------------------------------------------------------------------------------------------------------------------------------------------------------------------------------------------------------------------------------------------------------------------------------------|--|--|
| Business Name                                     | : | ROBI MOLLA STORE                                                                                                                                                                                                                                                                                                                                                  |  |  |
| Location                                          | : | Madina Bazar, Bojjojoginee, Munshigonj                                                                                                                                                                                                                                                                                                                            |  |  |
| Total Investment in BDT                           | : | BDT 2,15,000/-                                                                                                                                                                                                                                                                                                                                                    |  |  |
| Financing                                         | : | Self BDT 1,15,000/- (from existing business) 53% Required Investment BDT 1,00,000/- (as equity) 47%                                                                                                                                                                                                                                                               |  |  |
| Present salary/drawings from business (estimates) | : | BDT 5,000/-                                                                                                                                                                                                                                                                                                                                                       |  |  |
| Proposed Salary                                   | : | BDT 5,000/-                                                                                                                                                                                                                                                                                                                                                       |  |  |
| Size of shop                                      | : | 10 ft x 8 ft= 80 square ft                                                                                                                                                                                                                                                                                                                                        |  |  |
| Security of the shop                              | : | BDT 20,000/-                                                                                                                                                                                                                                                                                                                                                      |  |  |
| Implementation                                    | : | <ul> <li>The business is planned to be scaled up by investment in existing goods like; Oil, soft drinks, Cosmetics etc.</li> <li>Average 15% gain on sale.</li> <li>The business is operating by entrepreneur. Existing no employee.</li> <li>The shop is rented.</li> <li>Collects goods from Modina Bazar.</li> <li>Agreed grace period is 3 months.</li> </ul> |  |  |