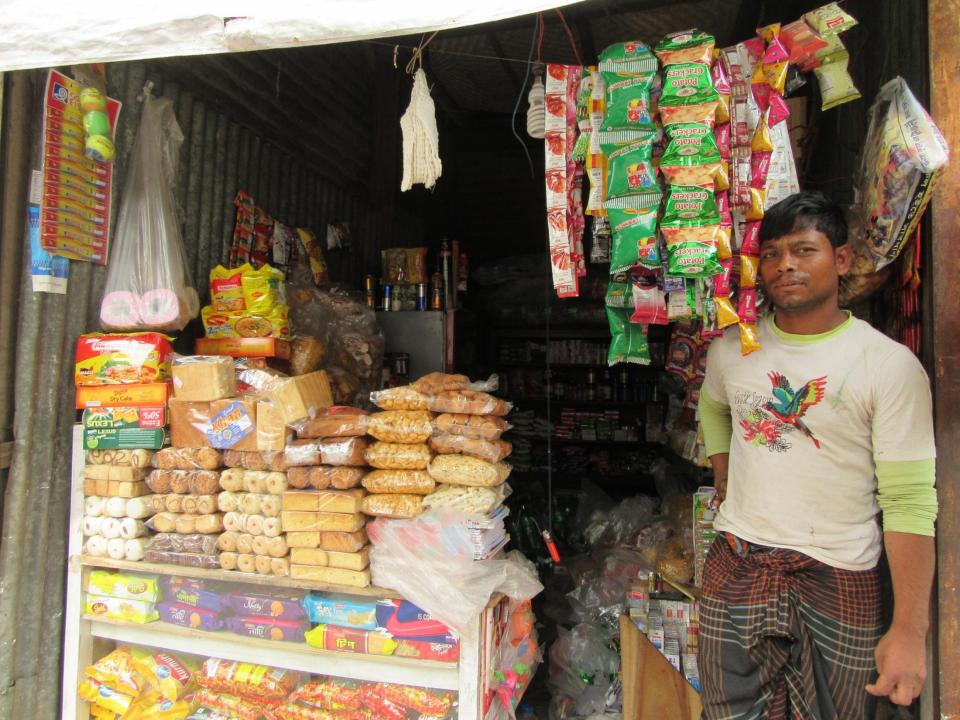

| Proposed Nobin Udyokta Business Info              |   |                                                                                                                                                                                                                                                                                                                                                                   |  |  |
|---------------------------------------------------|---|-------------------------------------------------------------------------------------------------------------------------------------------------------------------------------------------------------------------------------------------------------------------------------------------------------------------------------------------------------------------|--|--|
| Business Name                                     | : | ROBI MOLLA STORE                                                                                                                                                                                                                                                                                                                                                  |  |  |
| Location                                          | : | Madina Bazar, Bojjojoginee, Munshigonj                                                                                                                                                                                                                                                                                                                            |  |  |
| Total Investment in BDT                           | : | BDT 2,15,000/-                                                                                                                                                                                                                                                                                                                                                    |  |  |
| Financing                                         | : | Self BDT 1,15,000/- (from existing business) 53% Required Investment BDT 1,00,000/- (as equity) 47%                                                                                                                                                                                                                                                               |  |  |
| Present salary/drawings from business (estimates) | : | BDT 5,000/-                                                                                                                                                                                                                                                                                                                                                       |  |  |
| Proposed Salary                                   | : | BDT 5,000/-                                                                                                                                                                                                                                                                                                                                                       |  |  |
| Size of shop                                      | : | 10 ft x 8 ft= 80 square ft                                                                                                                                                                                                                                                                                                                                        |  |  |
| Security of the shop                              | : | BDT 20,000/-                                                                                                                                                                                                                                                                                                                                                      |  |  |
| Implementation                                    | : | <ul> <li>The business is planned to be scaled up by investment in existing goods like; Oil, soft drinks, Cosmetics etc.</li> <li>Average 15% gain on sale.</li> <li>The business is operating by entrepreneur. Existing no employee.</li> <li>The shop is rented.</li> <li>Collects goods from Modina Bazar.</li> <li>Agreed grace period is 3 months.</li> </ul> |  |  |

# Pictures