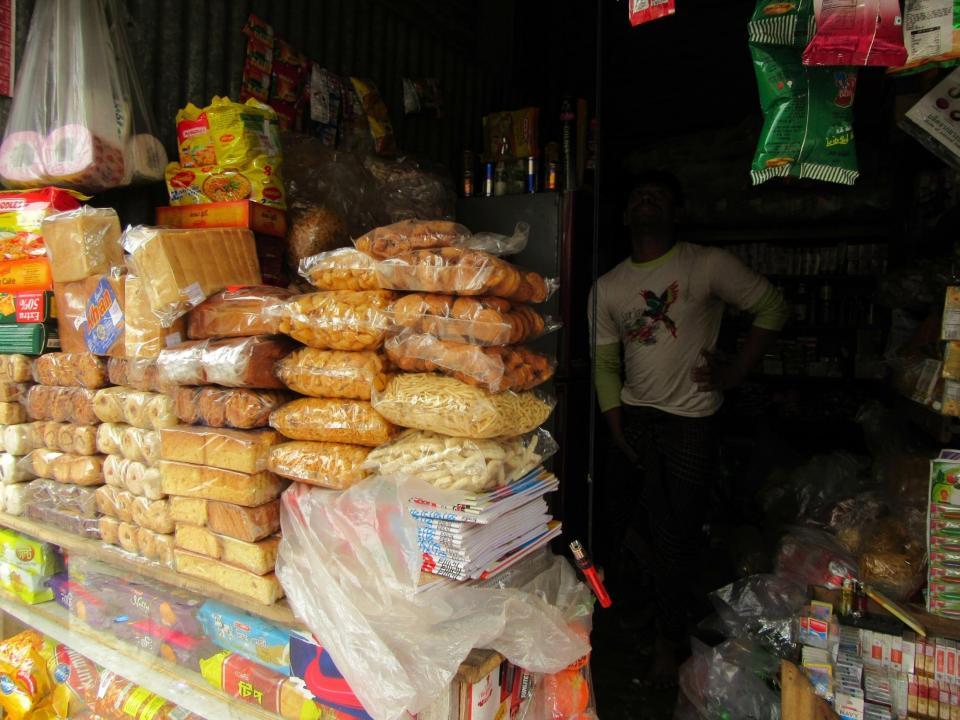

# Pictures

| Proposed Nobin Udyokta Business Info              |   |                                                                                                                                                                                                                                                                                                                                                                   |  |  |
|---------------------------------------------------|---|-------------------------------------------------------------------------------------------------------------------------------------------------------------------------------------------------------------------------------------------------------------------------------------------------------------------------------------------------------------------|--|--|
| Business Name                                     | : | ROBI MOLLA STORE                                                                                                                                                                                                                                                                                                                                                  |  |  |
| Location                                          | : | Madina Bazar, Bojjojoginee, Munshigonj                                                                                                                                                                                                                                                                                                                            |  |  |
| Total Investment in BDT                           | : | BDT 2,15,000/-                                                                                                                                                                                                                                                                                                                                                    |  |  |
| Financing                                         | : | Self BDT 1,15,000/- (from existing business) 53% Required Investment BDT 1,00,000/- (as equity) 47%                                                                                                                                                                                                                                                               |  |  |
| Present salary/drawings from business (estimates) | : | BDT 5,000/-                                                                                                                                                                                                                                                                                                                                                       |  |  |
| Proposed Salary                                   | : | BDT 5,000/-                                                                                                                                                                                                                                                                                                                                                       |  |  |
| Size of shop                                      | : | 10 ft x 8 ft= 80 square ft                                                                                                                                                                                                                                                                                                                                        |  |  |
| Security of the shop                              | : | BDT 20,000/-                                                                                                                                                                                                                                                                                                                                                      |  |  |
| Implementation                                    | : | <ul> <li>The business is planned to be scaled up by investment in existing goods like; Oil, soft drinks, Cosmetics etc.</li> <li>Average 15% gain on sale.</li> <li>The business is operating by entrepreneur. Existing no employee.</li> <li>The shop is rented.</li> <li>Collects goods from Modina Bazar.</li> <li>Agreed grace period is 3 months.</li> </ul> |  |  |