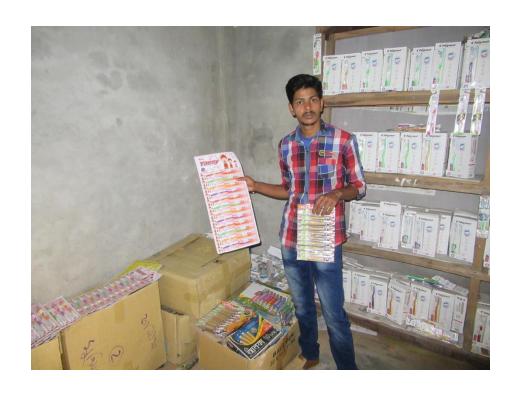

| <b>Proposed Nobin Udyokta Business Info</b> |
|---------------------------------------------|
|---------------------------------------------|

| Business Name                                     | <u> </u> : | MAYER DOA ENTERPRISE                                                                                                                                                                                                                                                                                                                                      |  |
|---------------------------------------------------|------------|-----------------------------------------------------------------------------------------------------------------------------------------------------------------------------------------------------------------------------------------------------------------------------------------------------------------------------------------------------------|--|
| Location                                          | :          | Dholagao Bazar, Hazi Ali Akbar Super Market, Rampal, Munshigonj                                                                                                                                                                                                                                                                                           |  |
| Total Investment in BDT                           | :          | BDT 1,10,000/-                                                                                                                                                                                                                                                                                                                                            |  |
| Financing                                         | :          | Self BDT 60,000/- (from existing business) 55%                                                                                                                                                                                                                                                                                                            |  |
|                                                   |            | Required Investment BDT 50,000/- (as equity) 45%                                                                                                                                                                                                                                                                                                          |  |
| Present salary/drawings from business (estimates) | :          | BDT 5,000/-                                                                                                                                                                                                                                                                                                                                               |  |
| Proposed Salary                                   | :          | BDT 5,000/-                                                                                                                                                                                                                                                                                                                                               |  |
| Size of shop                                      | :          | 12 ft x 10 ft= 120 square ft                                                                                                                                                                                                                                                                                                                              |  |
| Security of the shop                              | :          | BDT 10,000/-                                                                                                                                                                                                                                                                                                                                              |  |
| Implementation                                    | :          | <ul> <li>The business is planned to be scaled up by investment in existing goods like; Tooth Brush, Mosquito Coil etc.</li> <li>Average 09% gain on sale.</li> <li>The business is operating by entrepreneur. Existing no employee.</li> <li>The shop is rented.</li> <li>Collects goods from Dhaka.</li> <li>Agreed grace period is 3 months.</li> </ul> |  |

# Pictures

B 4046640