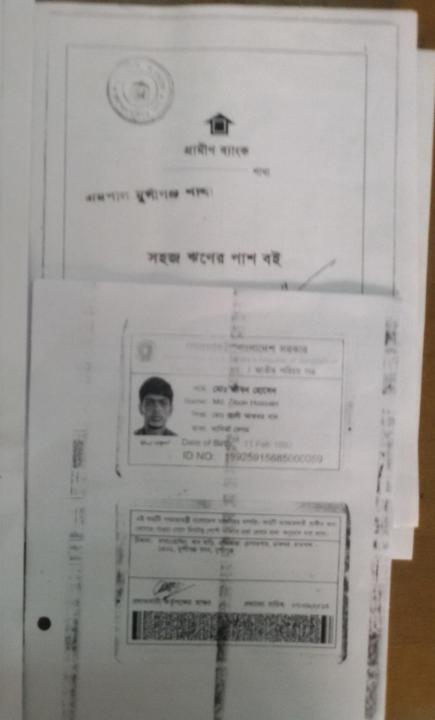

#### Proposed NU Business Name: MAYER DOA ENTERPRISE

Project identification and prepared by: MD. Zahangir Ferdous, Munshigonj Unit, Munshigonj

Project verified by: MD. Zillur Rahman

| Brief Bio of The Proposed Nobin Udyokta                                                                                                         |         |                                                                                                                                                                                            |  |  |
|-------------------------------------------------------------------------------------------------------------------------------------------------|---------|--------------------------------------------------------------------------------------------------------------------------------------------------------------------------------------------|--|--|
| Name                                                                                                                                            | :       | MD. ZIBON HOSSAIN                                                                                                                                                                          |  |  |
| Age                                                                                                                                             | :       | 11-02-1992 (22 Years)                                                                                                                                                                      |  |  |
| Education, till to date                                                                                                                         | :       | S.S.C                                                                                                                                                                                      |  |  |
| Marital status                                                                                                                                  | •       | Unmarried                                                                                                                                                                                  |  |  |
| Children                                                                                                                                        | :       | N/A                                                                                                                                                                                        |  |  |
| No. of siblings:                                                                                                                                | :       | 3 Borthers & Sister                                                                                                                                                                        |  |  |
| Address                                                                                                                                         | :       | Vill: Chogarpar, P.O: Rampal, P.S: Munshigonj Sadar, Dist: Munshigonj                                                                                                                      |  |  |
| Parent's and GB related Info (i) Who is GB member (ii) Mother's name (iii) Father's name (iv) GB member's info                                  | : : : : | Mother Father  NASIMA BEGUM  MD. ALI AKBAR KHAN  Branch: Rampal Munshigonj, Centre # 51(Female),  Member ID: 3638, Group No: 06  Member since: 18-03-2001 (15Years)  First loan: BDT 3,000 |  |  |
| Further Information: (v) Who pays GB loan installment (vi) Mobile lady (vii) Grameen Education Loan (viii) Any other loan like GB, BRAC ASA etc | : : :   | Existing Loan: BDT 20,000, Outstanding loan: BDT 18,680 Father No No No                                                                                                                    |  |  |