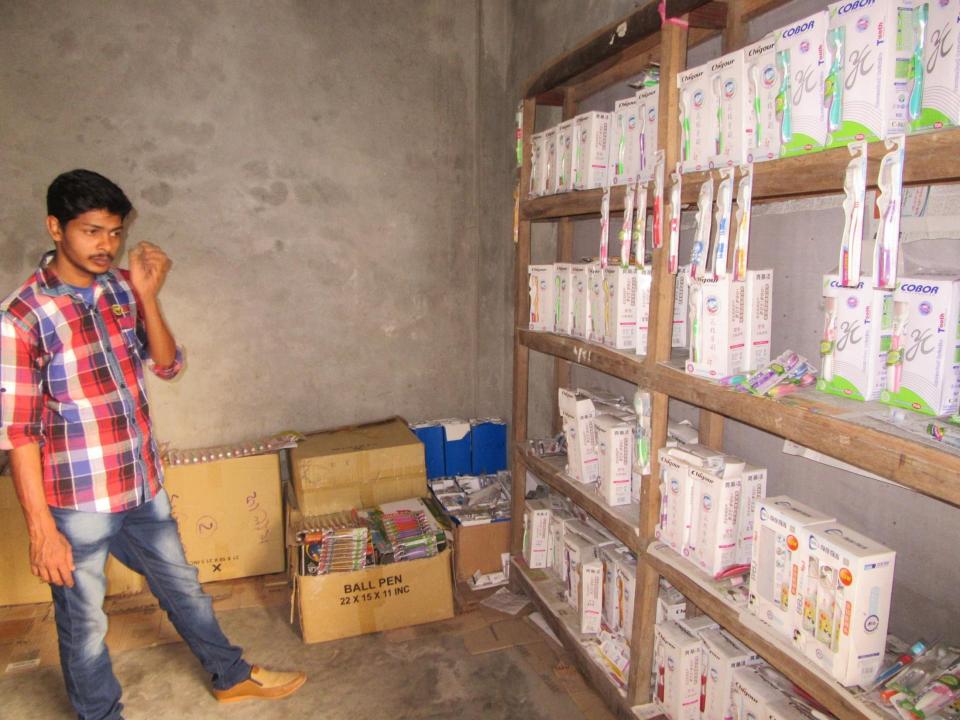

# Pictures

B 4046640

| <b>Proposed Nobin Udyokta Business Info</b> |
|---------------------------------------------|
|---------------------------------------------|

| Business Name                                     | <u> </u> : | MAYER DOA ENTERPRISE                                                                                                                                                                                                                                                                                                                                      |  |
|---------------------------------------------------|------------|-----------------------------------------------------------------------------------------------------------------------------------------------------------------------------------------------------------------------------------------------------------------------------------------------------------------------------------------------------------|--|
| Location                                          | :          | Dholagao Bazar, Hazi Ali Akbar Super Market, Rampal, Munshigonj                                                                                                                                                                                                                                                                                           |  |
| Total Investment in BDT                           | :          | BDT 1,10,000/-                                                                                                                                                                                                                                                                                                                                            |  |
| Financing                                         | :          | Self BDT 60,000/- (from existing business) 55%                                                                                                                                                                                                                                                                                                            |  |
|                                                   |            | Required Investment BDT 50,000/- (as equity) 45%                                                                                                                                                                                                                                                                                                          |  |
| Present salary/drawings from business (estimates) | :          | BDT 5,000/-                                                                                                                                                                                                                                                                                                                                               |  |
| Proposed Salary                                   | :          | BDT 5,000/-                                                                                                                                                                                                                                                                                                                                               |  |
| Size of shop                                      | :          | 12 ft x 10 ft= 120 square ft                                                                                                                                                                                                                                                                                                                              |  |
| Security of the shop                              | :          | BDT 10,000/-                                                                                                                                                                                                                                                                                                                                              |  |
| Implementation                                    | :          | <ul> <li>The business is planned to be scaled up by investment in existing goods like; Tooth Brush, Mosquito Coil etc.</li> <li>Average 09% gain on sale.</li> <li>The business is operating by entrepreneur. Existing no employee.</li> <li>The shop is rented.</li> <li>Collects goods from Dhaka.</li> <li>Agreed grace period is 3 months.</li> </ul> |  |