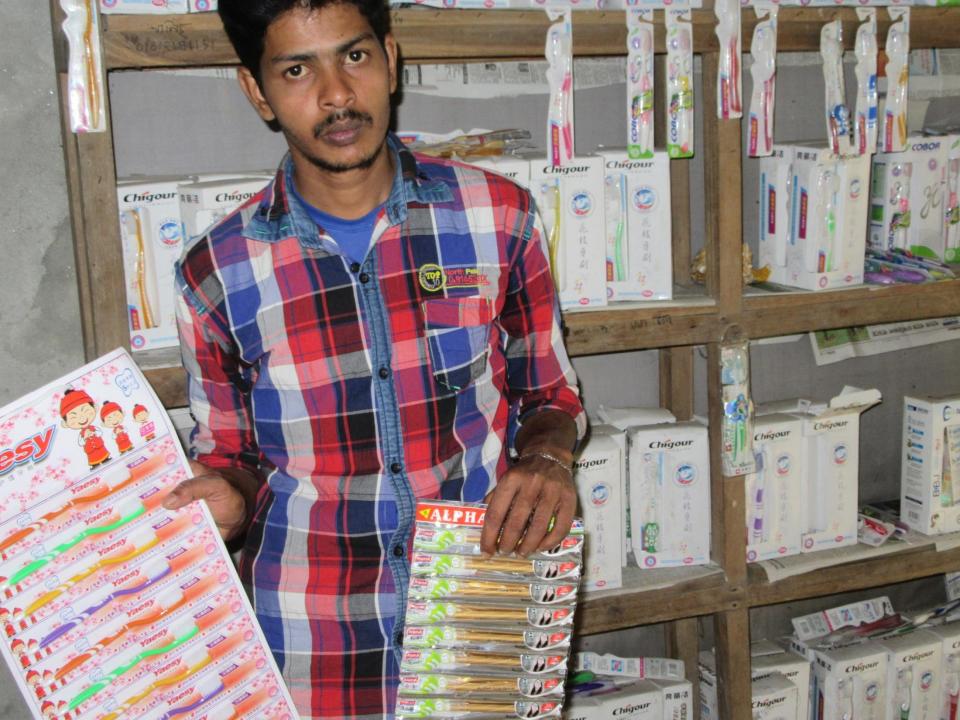

# Pictures

B 4046640

| <b>Proposed Nobin Udyokta Business Info</b> |
|---------------------------------------------|
|---------------------------------------------|

| Business Name                                     | <u> </u> : | MAYER DOA ENTERPRISE                                                                                                                                                                                                                                                                                                                                      |  |
|---------------------------------------------------|------------|-----------------------------------------------------------------------------------------------------------------------------------------------------------------------------------------------------------------------------------------------------------------------------------------------------------------------------------------------------------|--|
| Location                                          | :          | Dholagao Bazar, Hazi Ali Akbar Super Market, Rampal, Munshigonj                                                                                                                                                                                                                                                                                           |  |
| Total Investment in BDT                           | :          | BDT 1,10,000/-                                                                                                                                                                                                                                                                                                                                            |  |
| Financing                                         | :          | Self BDT 60,000/- (from existing business) 55%                                                                                                                                                                                                                                                                                                            |  |
|                                                   |            | Required Investment BDT 50,000/- (as equity) 45%                                                                                                                                                                                                                                                                                                          |  |
| Present salary/drawings from business (estimates) | :          | BDT 5,000/-                                                                                                                                                                                                                                                                                                                                               |  |
| Proposed Salary                                   | :          | BDT 5,000/-                                                                                                                                                                                                                                                                                                                                               |  |
| Size of shop                                      | :          | 12 ft x 10 ft= 120 square ft                                                                                                                                                                                                                                                                                                                              |  |
| Security of the shop                              | :          | BDT 10,000/-                                                                                                                                                                                                                                                                                                                                              |  |
| Implementation                                    | :          | <ul> <li>The business is planned to be scaled up by investment in existing goods like; Tooth Brush, Mosquito Coil etc.</li> <li>Average 09% gain on sale.</li> <li>The business is operating by entrepreneur. Existing no employee.</li> <li>The shop is rented.</li> <li>Collects goods from Dhaka.</li> <li>Agreed grace period is 3 months.</li> </ul> |  |