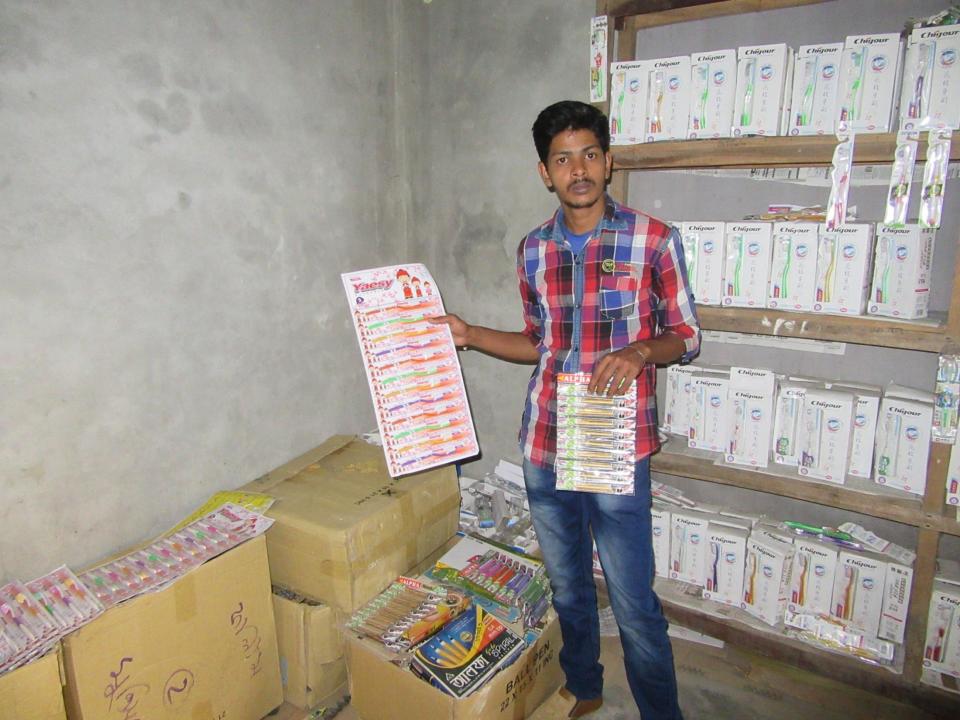

| <b>Proposed Nobin Udyokta Business Info</b> |
|---------------------------------------------|
|---------------------------------------------|

| Business Name                                     | <u> </u> : | MAYER DOA ENTERPRISE                                                                                                                                                                                                                                                                                                                                      |  |
|---------------------------------------------------|------------|-----------------------------------------------------------------------------------------------------------------------------------------------------------------------------------------------------------------------------------------------------------------------------------------------------------------------------------------------------------|--|
| Location                                          | :          | Dholagao Bazar, Hazi Ali Akbar Super Market, Rampal, Munshigonj                                                                                                                                                                                                                                                                                           |  |
| Total Investment in BDT                           | :          | BDT 1,10,000/-                                                                                                                                                                                                                                                                                                                                            |  |
| Financing                                         | :          | Self BDT 60,000/- (from existing business) 55%                                                                                                                                                                                                                                                                                                            |  |
|                                                   |            | Required Investment BDT 50,000/- (as equity) 45%                                                                                                                                                                                                                                                                                                          |  |
| Present salary/drawings from business (estimates) | :          | BDT 5,000/-                                                                                                                                                                                                                                                                                                                                               |  |
| Proposed Salary                                   | :          | BDT 5,000/-                                                                                                                                                                                                                                                                                                                                               |  |
| Size of shop                                      | :          | 12 ft x 10 ft= 120 square ft                                                                                                                                                                                                                                                                                                                              |  |
| Security of the shop                              | :          | BDT 10,000/-                                                                                                                                                                                                                                                                                                                                              |  |
| Implementation                                    | :          | <ul> <li>The business is planned to be scaled up by investment in existing goods like; Tooth Brush, Mosquito Coil etc.</li> <li>Average 09% gain on sale.</li> <li>The business is operating by entrepreneur. Existing no employee.</li> <li>The shop is rented.</li> <li>Collects goods from Dhaka.</li> <li>Agreed grace period is 3 months.</li> </ul> |  |

# Pictures

B 4046640