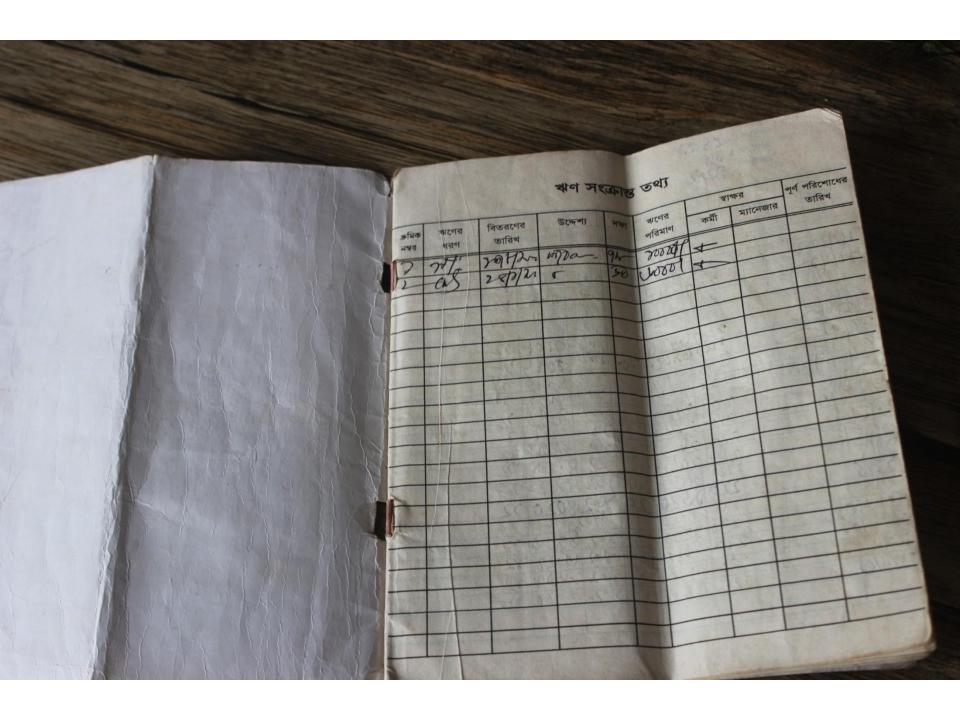

#### BRIEF HISTORY OF GB LOAN UTILIZATION BY HIS FAMILY

**LIPI BEGUM** joined Grameen Bank since 10 years ago. At first she took 10,000 taka loan from Grameen Bank. She gradually took loan from GB. Utilize loan in Business & house development.