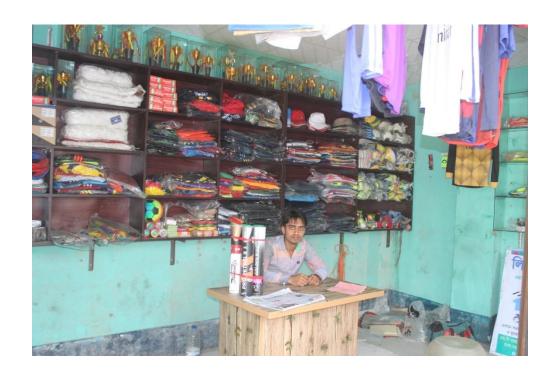

### **Proposed NU Business Name: LITU SPORTS**



Project identification and prepared by: MD. Hafizur Rahman(2), Mawna Unit, Gazipur

Project verified by: MD Rafiqul Islam



| Brief Bio of The Proposed Nobin Udyokta                                                                                                         |         |                                                                                                                                                                                |  |
|-------------------------------------------------------------------------------------------------------------------------------------------------|---------|--------------------------------------------------------------------------------------------------------------------------------------------------------------------------------|-