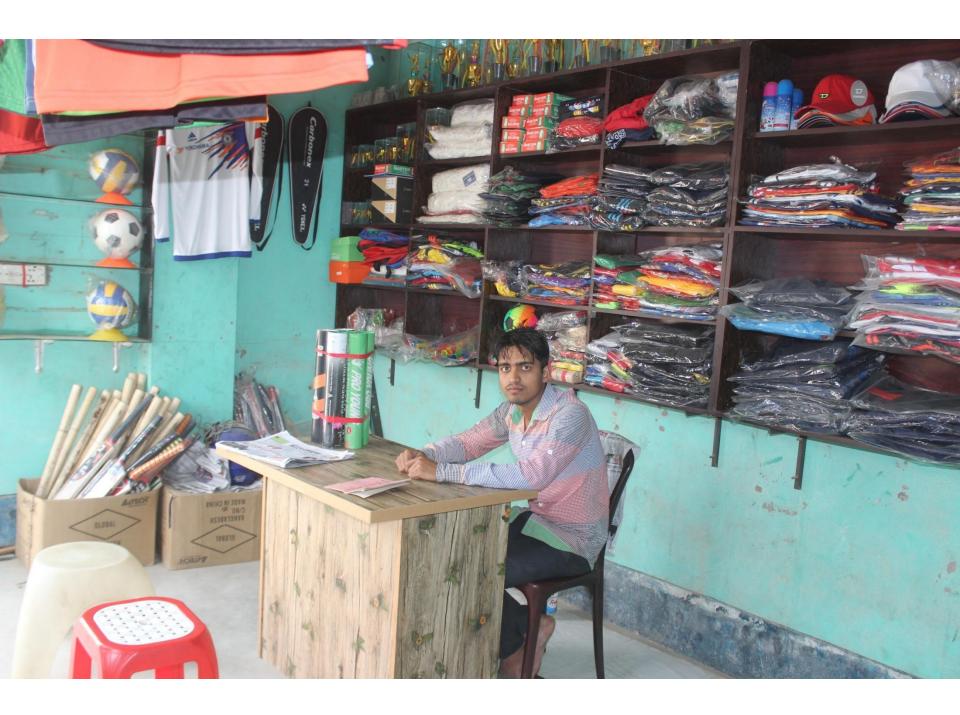

| Proposed Nobin Udyokta Business Info              |   |                                                                                                                                                                                                                                                                                                                                                                                                |  |
|---------------------------------------------------|---|------------------------------------------------------------------------------------------------------------------------------------------------------------------------------------------------------------------------------------------------------------------------------------------------------------------------------------------------------------------------------------------------|--|
| Business Name                                     | : | LITU SPORTS                                                                                                                                                                                                                                                                                                                                                                                    |  |
| Location                                          | : | S C Bazar                                                                                                                                                                                                                                                                                                                                                                                      |  |
| Total Investment in BDT                           | • | BDT 2,70,000                                                                                                                                                                                                                                                                                                                                                                                   |  |
| Financing                                         | : | Self BDT 1,70,000 (from existing business) 63% Required Investment BDT 1,00,000 (as equity) 37%                                                                                                                                                                                                                                                                                                |  |
| Present salary/drawings from business (estimates) | • | BDT 5,000                                                                                                                                                                                                                                                                                                                                                                                      |  |
| Proposed Salary                                   | : | BDT 5,000                                                                                                                                                                                                                                                                                                                                                                                      |  |
| Size of shop                                      | : | 13 ft x 08.ft= 104 square ft                                                                                                                                                                                                                                                                                                                                                                   |  |
| Security of the shop                              | : | BDT 10,000                                                                                                                                                                                                                                                                                                                                                                                     |  |
| Implementation                                    | • | <ul> <li>The business is planned to be scaled up by investment in existing goods like Sports items.</li> <li>Average 20% gain on sales</li> <li>The business is operating by entrepreneur. Existing 1 employee.</li> <li>One will be appointed after getting equity fund.</li> <li>The shop is rented.</li> <li>Collects goods from Dhaka</li> <li>Agreed grace period is 3 months.</li> </ul> |  |

| Investment Breakdown         |          |          |        |  |
|------------------------------|----------|----------|--------|--|
| Particulars                  | Existing | Proposed | Total  |  |
| Kades (10 pairx 700)         | 7,000    | 16,000   | 23000  |  |
| Jarsie (350x 200)            | 70,000   | 40,000   | 110000 |  |
| Boot ( 15 pair x 800)        | 12,000   | 16,000   | 28000  |  |
| Ball (10 x 600)              | 6,000    | 12,000   | 18000  |  |
| Trouser (50x200)             | 10,000   | 10,000   | 20000  |  |
| Bat, Cap,Racket, Net, Stamp, |          |          |        |  |
| Gloves,Tape                  | 65,000   | 6,000    | 71000  |  |
|                              | 170,000  | 100,000  | 270000 |  |