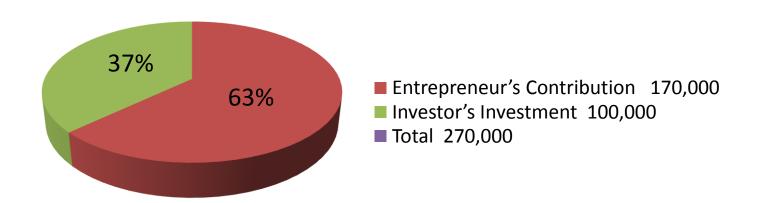

| Proposed Nobin Udyokta Business Info              |   |                                                                                                                                                                                                                                                                                                                                                                                                |  |
|---------------------------------------------------|---|------------------------------------------------------------------------------------------------------------------------------------------------------------------------------------------------------------------------------------------------------------------------------------------------------------------------------------------------------------------------------------------------|--|
| Business Name                                     | : | LITU SPORTS                                                                                                                                                                                                                                                                                                                                                                                    |  |
| Location                                          | : | S C Bazar                                                                                                                                                                                                                                                                                                                                                                                      |  |
| Total Investment in BDT                           | • | BDT 2,70,000                                                                                                                                                                                                                                                                                                                                                                                   |  |
| Financing                                         | : | Self BDT 1,70,000 (from existing business) 63% Required Investment BDT 1,00,000 (as equity) 37%                                                                                                                                                                                                                                                                                                |  |
| Present salary/drawings from business (estimates) | • | BDT 5,000                                                                                                                                                                                                                                                                                                                                                                                      |  |
| Proposed Salary                                   | : | BDT 5,000                                                                                                                                                                                                                                                                                                                                                                                      |  |
| Size of shop                                      | : | 13 ft x 08.ft= 104 square ft                                                                                                                                                                                                                                                                                                                                                                   |  |
| Security of the shop                              | : | BDT 10,000                                                                                                                                                                                                                                                                                                                                                                                     |  |
| Implementation                                    | • | <ul> <li>The business is planned to be scaled up by investment in existing goods like Sports items.</li> <li>Average 20% gain on sales</li> <li>The business is operating by entrepreneur. Existing 1 employee.</li> <li>One will be appointed after getting equity fund.</li> <li>The shop is rented.</li> <li>Collects goods from Dhaka</li> <li>Agreed grace period is 3 months.</li> </ul> |  |

| Investment Breakdown         |          |          |        |  |
|------------------------------|----------|----------|--------|--|
| Particulars                  | Existing | Proposed | Total  |  |
| Kades (10 pairx 700)         | 7,000    | 16,000   | 23000  |  |
| Jarsie (350x 200)            | 70,000   | 40,000   | 110000 |  |
| Boot ( 15 pair x 800)        | 12,000   | 16,000   | 28000  |  |
| Ball (10 x 600)              | 6,000    | 12,000   | 18000  |  |
| Trouser (50x200)             | 10,000   | 10,000   | 20000  |  |
| Bat, Cap,Racket, Net, Stamp, |          |          |        |  |
| Gloves,Tape                  | 65,000   | 6,000    | 71000  |  |
|                              | 170,000  | 100,000  | 270000 |  |