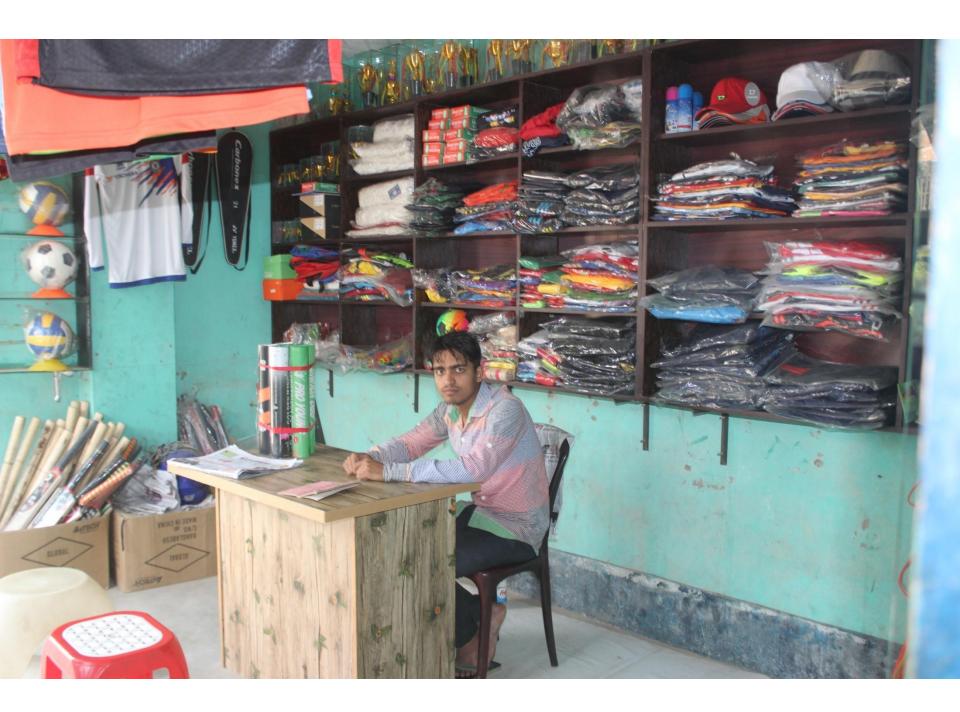

| Proposed Nobin Udyokta Business Info              |   |                                                                                                                                                                                                                                                                                                                                                                                                |  |
|---------------------------------------------------|---|------------------------------------------------------------------------------------------------------------------------------------------------------------------------------------------------------------------------------------------------------------------------------------------------------------------------------------------------------------------------------------------------|--|
| Business Name                                     | : | LITU SPORTS                                                                                                                                                                                                                                                                                                                                                                                    |  |
| Location                                          | : | S C Bazar                                                                                                                                                                                                                                                                                                                                                                                      |  |
| Total Investment in BDT                           | • | BDT 2,70,000                                                                                                                                                                                                                                                                                                                                                                                   |  |
| Financing                                         | : | Self BDT 1,70,000 (from existing business) 63% Required Investment BDT 1,00,000 (as equity) 37%                                                                                                                                                                                                                                                                                                |  |
| Present salary/drawings from business (estimates) | • | BDT 5,000                                                                                                                                                                                                                                                                                                                                                                                      |  |
| Proposed Salary                                   | : | BDT 5,000                                                                                                                                                                                                                                                                                                                                                                                      |  |
| Size of shop                                      | : | 13 ft x 08.ft= 104 square ft                                                                                                                                                                                                                                                                                                                                                                   |  |
| Security of the shop                              | : | BDT 10,000                                                                                                                                                                                                                                                                                                                                                                                     |  |
| Implementation                                    | • | <ul> <li>The business is planned to be scaled up by investment in existing goods like Sports items.</li> <li>Average 20% gain on sales</li> <li>The business is operating by entrepreneur. Existing 1 employee.</li> <li>One will be appointed after getting equity fund.</li> <li>The shop is rented.</li> <li>Collects goods from Dhaka</li> <li>Agreed grace period is 3 months.</li> </ul> |  |

| Investment Breakdown         |          |          |        |  |
|------------------------------|----------|----------|--------|--|
| Particulars                  | Existing | Proposed | Total  |  |
| Kades (10 pairx 700)         | 7,000    | 16,000   | 23000  |  |
| Jarsie (350x 200)            | 70,000   | 40,000   | 110000 |  |
| Boot ( 15 pair x 800)        | 12,000   | 16,000   | 28000  |  |
| Ball (10 x 600)              | 6,000    | 12,000   | 18000  |  |
| Trouser (50x200)             | 10,000   | 10,000   | 20000  |  |
| Bat, Cap,Racket, Net, Stamp, |          |          |        |  |
| Gloves,Tape                  | 65,000   | 6,000    | 71000  |  |
|                              | 170,000  | 100,000  | 270000 |  |