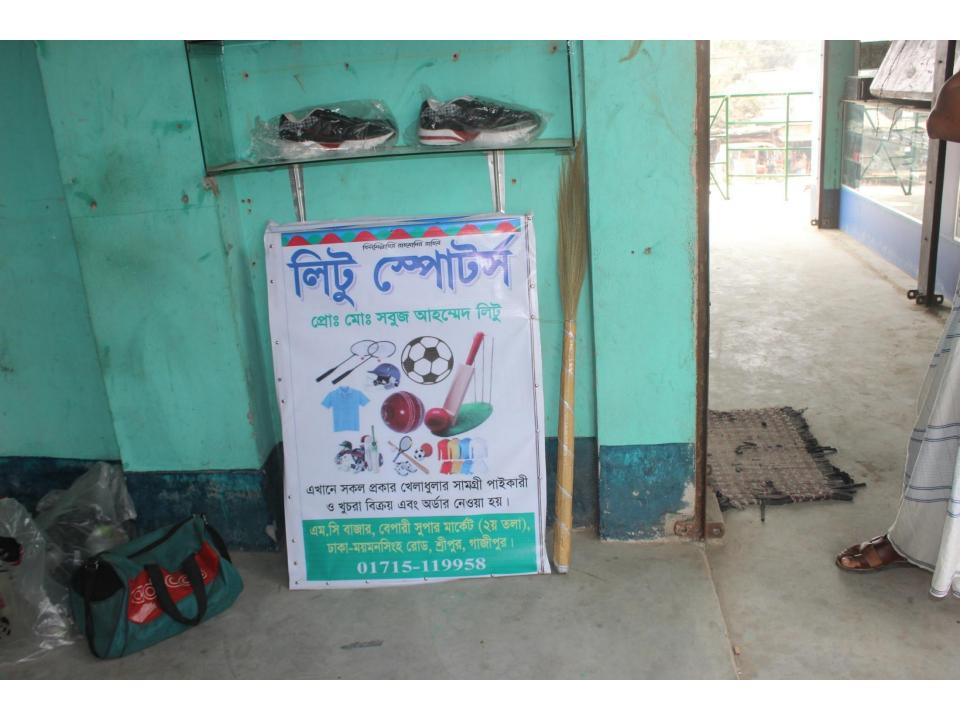

### **Proposed NU Business Name: LITU SPORTS**

Project identification and prepared by: MD. Hafizur Rahman(2), Mawna Unit, Gazipur

Project verified by: MD Rafiqul Islam

| Brief Bio of The Proposed Nobin Udyokta                                                                                                         |         |                                                                                                                                                                                |  |
|-------------------------------------------------------------------------------------------------------------------------------------------------|---------|--------------------------------------------------------------------------------------------------------------------------------------------------------------------------------|--|
| Name                                                                                                                                            | :       | SHABUJ AHMED                                                                                                                                                                   |  |
| Age                                                                                                                                             | :       | 31-12-1994 (22 Years)                                                                                                                                                          |  |
| Education, till to date                                                                                                                         | ••      | HSC                                                                                                                                                                            |  |
| Marital status                                                                                                                                  | :       | Unmarried                                                                                                                                                                      |  |
| Children                                                                                                                                        | :       | Nil                                                                                                                                                                            |  |
| No. of siblings:                                                                                                                                | ••      | 2 Brothers                                                                                                                                                                     |  |
| Address                                                                                                                                         | :       | Vill: Mulaid, P.O: Tengra P.S: Sreepur, Dist: Gazipur                                                                                                                          |  |
| Parent's and GB related Info (i) Who is GB member (ii) Mother's name (iii) Father's name (iv) GB member's info                                  | : : :   | Mother Father LIPI BEGUM  Mofiz Uddin  Branch: Tengra Sreepur, Centre # 42(Female),  Member ID: 5451, Group No:07  Member since13-08-2001 (10 Years)  First loan: 10,000 taka. |  |
| Further Information: (v) Who pays GB loan installment (vi) Mobile lady (vii) Grameen Education Loan (viii) Any other loan like GB, BRAC ASA etc | : : : : | Existing Loan: BDT 20,000 Outstanding loan: BDT Nil Nil No No No                                                                                                               |  |

| Proposed Nobin Udyokta Business Info              |   |                                                                                                                                                                                                                                                                                                                                                                                                |  |
|---------------------------------------------------|---|------------------------------------------------------------------------------------------------------------------------------------------------------------------------------------------------------------------------------------------------------------------------------------------------------------------------------------------------------------------------------------------------|--|
| Business Name                                     | : | LITU SPORTS                                                                                                                                                                                                                                                                                                                                                                                    |  |
| Location                                          | : | S C Bazar                                                                                                                                                                                                                                                                                                                                                                                      |  |
| Total Investment in BDT                           | • | BDT 2,70,000                                                                                                                                                                                                                                                                                                                                                                                   |  |
| Financing                                         | : | Self BDT 1,70,000 (from existing business) 63% Required Investment BDT 1,00,000 (as equity) 37%                                                                                                                                                                                                                                                                                                |  |
| Present salary/drawings from business (estimates) | • | BDT 5,000                                                                                                                                                                                                                                                                                                                                                                                      |  |
| Proposed Salary                                   | : | BDT 5,000                                                                                                                                                                                                                                                                                                                                                                                      |  |
| Size of shop                                      | : | 13 ft x 08.ft= 104 square ft                                                                                                                                                                                                                                                                                                                                                                   |  |
| Security of the shop                              | : | BDT 10,000                                                                                                                                                                                                                                                                                                                                                                                     |  |
| Implementation                                    | • | <ul> <li>The business is planned to be scaled up by investment in existing goods like Sports items.</li> <li>Average 20% gain on sales</li> <li>The business is operating by entrepreneur. Existing 1 employee.</li> <li>One will be appointed after getting equity fund.</li> <li>The shop is rented.</li> <li>Collects goods from Dhaka</li> <li>Agreed grace period is 3 months.</li> </ul> |  |