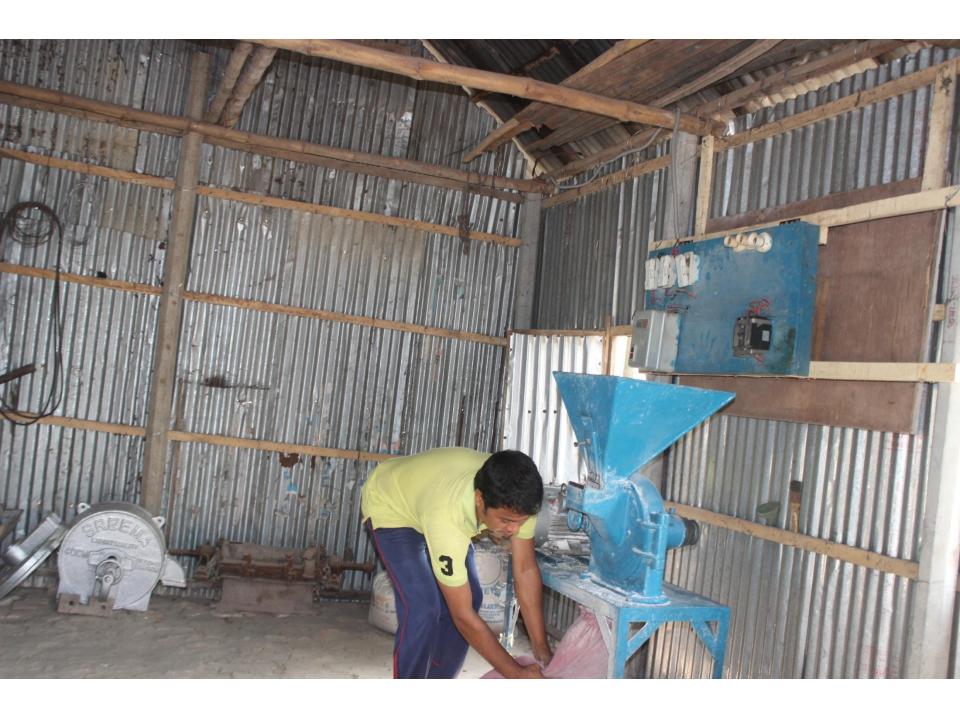

# Pictures

429 J606677

"বিস্মিল্লাহির রাহমানির রাহিম" দোকান ঘর ভাড়ার চুক্তিপত্র

জামানত ঃ ৩০,০০০/- (ত্রিশ হাজার) টাকা মাত্র। মাসিক ভাড়া ঃ ১,৫০০/- (এক হাজার পাঁচশত) টাকা মাত্র। মেয়াদ ঃ ০৫ (পাঁচ) বংসর।

১। মোঃ সোহেল সরকার, পিতাঃ মৃত রাহিমদিন সরকার, সাং-কুমারডোবা, পোঃ চান্দনা, ওয়ার্ড নং-১৭, গাজীপুর সিটি কর্পোরেশন, থানাঃ জয়দেবপুর, জেলাঃ গাজীপুর, ধর্ম-ইসলাম, পেশাঃ ব্যবসা, জাতীয়তাঃ বাংলাদেশী।