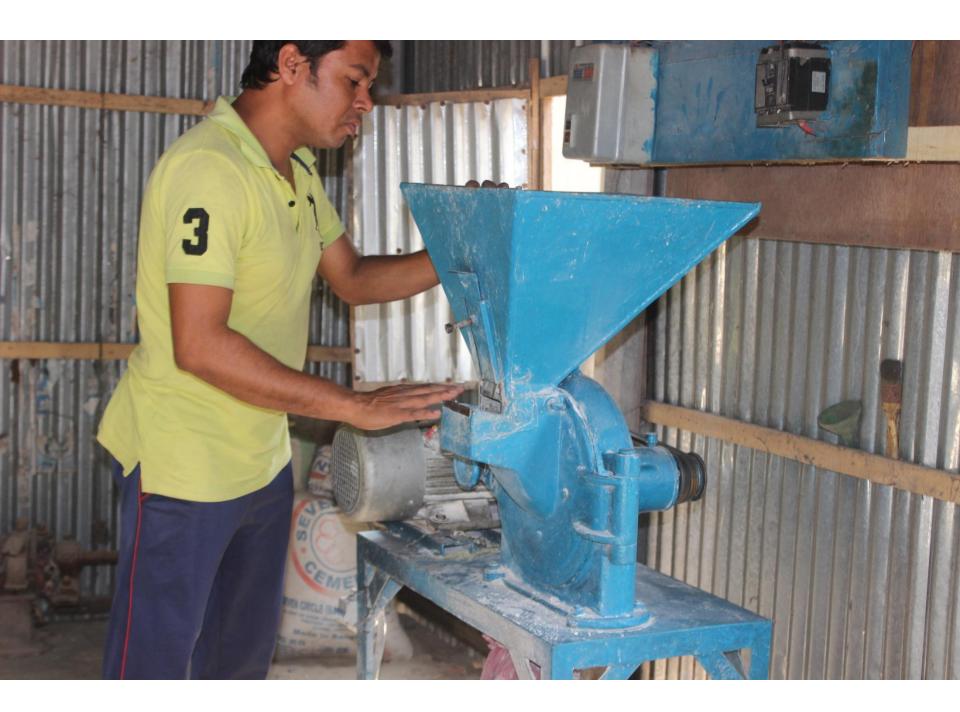

# Pictures

429 J606677

"বিস্মিল্লাহির রাহমানির রাহিম" দোকান ঘর ভাড়ার চুক্তিপত্র

জামানত ঃ ৩০,০০০/- (ত্রিশ হাজার) টাকা মাত্র। মাসিক ভাড়া ঃ ১,৫০০/- (এক হাজার পাঁচশত) টাকা মাত্র। মেয়াদ ঃ ০৫ (পাঁচ) বংসর।

১। মোঃ সোহেল সরকার, পিতাঃ মৃত রাহিমদিন সরকার, সাং-কুমারডোবা, পোঃ চান্দনা, ওয়ার্ড নং-১৭, গাজীপুর সিটি কর্পোরেশন, থানাঃ জয়দেবপুর, জেলাঃ গাজীপুর, ধর্ম-ইসলাম, পেশাঃ ব্যবসা, জাতীয়তাঃ বাংলাদেশী।