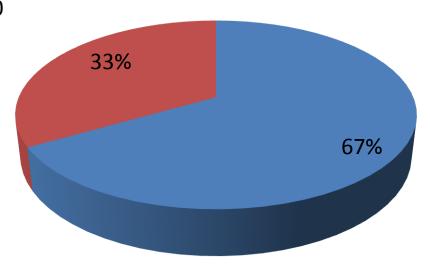

| Proposed Nobin Udyokta Business Info              |   |                                                                                                                                                                                                                                                                                                                                                                   |  |  |
|---------------------------------------------------|---|-------------------------------------------------------------------------------------------------------------------------------------------------------------------------------------------------------------------------------------------------------------------------------------------------------------------------------------------------------------------|--|--|
| Business Name                                     | : | ROFIQ MOSLA MILL                                                                                                                                                                                                                                                                                                                                                  |  |  |
| Location                                          | : | Masterpara                                                                                                                                                                                                                                                                                                                                                        |  |  |
| Total Investment in BDT                           | : | BDT =3,00,000                                                                                                                                                                                                                                                                                                                                                     |  |  |
| Financing                                         | : | Self BDT 2,00,000 (from existing business) 67% Required Investment BDT 1,00,000(as equity) 33%                                                                                                                                                                                                                                                                    |  |  |
| Present salary/drawings from business (estimates) | : | BDT 6,000                                                                                                                                                                                                                                                                                                                                                         |  |  |
| Proposed Salary                                   | : | BDT 6,000                                                                                                                                                                                                                                                                                                                                                         |  |  |
| Size Of Shop                                      | : | 12 ft *15 ft=180 Square ft.                                                                                                                                                                                                                                                                                                                                       |  |  |
| Security Of The Shop                              |   | 30,000                                                                                                                                                                                                                                                                                                                                                            |  |  |
| Implementation                                    | : | <ul> <li>The business is planned to be scaled up by investment in existing goods like ,Pepper,Holud,Dhonia sos ,Meshines etc.</li> <li>The business is operating by entrepreneur. Existing No employee.</li> <li>Collects goods from Joydedpur.</li> <li>The shop is Rent.</li> <li>Average Gain on Sale 35%</li> <li>Agreed grace period is 3 months.</li> </ul> |  |  |