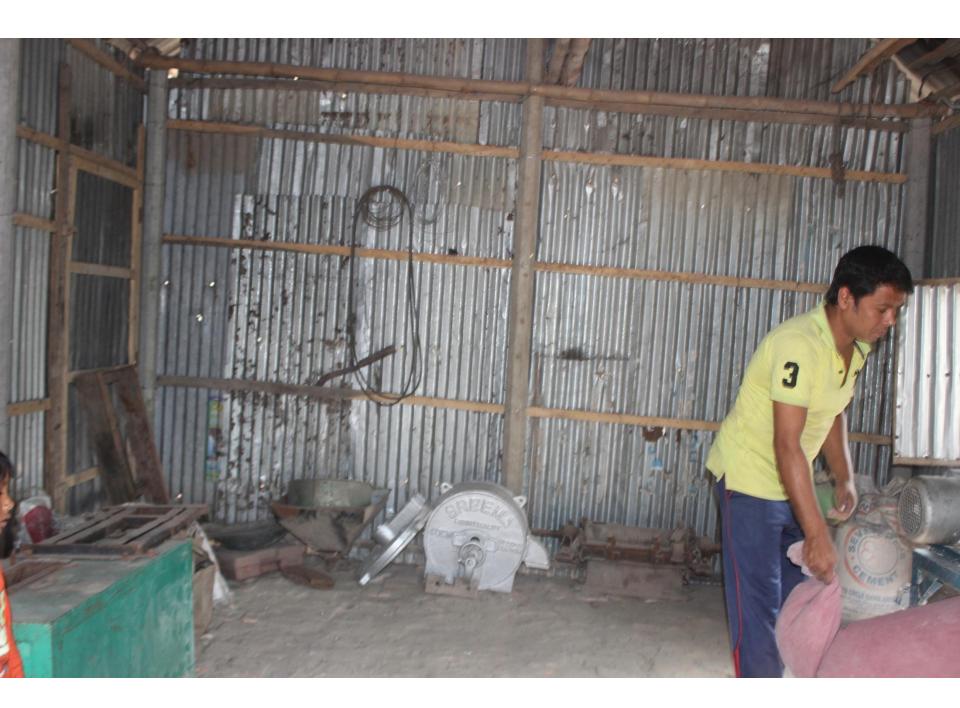

# Pictures

429 J606677

"বিস্মিল্লাহির রাহমানির রাহিম" দোকান ঘর ভাড়ার চুক্তিপত্র

জামানত ঃ ৩০,০০০/- (ত্রিশ হাজার) টাকা মাত্র। মাসিক ভাড়া ঃ ১,৫০০/- (এক হাজার পাঁচশত) টাকা মাত্র। মেয়াদ ঃ ০৫ (পাঁচ) বংসর।

১। মোঃ সোহেল সরকার, পিতাঃ মৃত রাহিমদিন সরকার, সাং-কুমারডোবা, পোঃ চান্দনা, ওয়ার্ড নং-১৭, গাজীপুর সিটি কর্পোরেশন, থানাঃ জয়দেবপুর, জেলাঃ গাজীপুর, ধর্ম-ইসলাম, পেশাঃ ব্যবসা, জাতীয়তাঃ বাংলাদেশী।