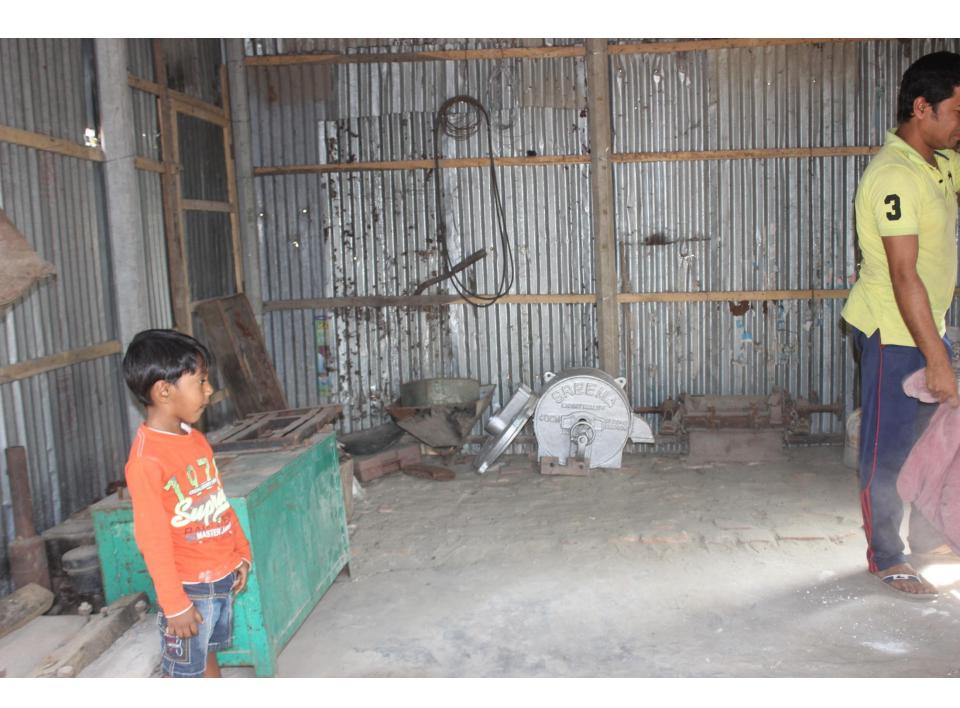

# Pictures

429 J606677

"বিস্মিল্লাহির রাহমানির রাহিম" দোকান ঘর ভাড়ার চুক্তিপত্র

জামানত ঃ ৩০,০০০/- (ত্রিশ হাজার) টাকা মাত্র। মাসিক ভাড়া ঃ ১,৫০০/- (এক হাজার পাঁচশত) টাকা মাত্র। মেয়াদ ঃ ০৫ (পাঁচ) বংসর।

১। মোঃ সোহেল সরকার, পিতাঃ মৃত রাহিমদিন সরকার, সাং-কুমারডোবা, পোঃ চান্দনা, ওয়ার্ড নং-১৭, গাজীপুর সিটি কর্পোরেশন, থানাঃ জয়দেবপুর, জেলাঃ গাজীপুর, ধর্ম-ইসলাম, পেশাঃ ব্যবসা, জাতীয়তাঃ বাংলাদেশী।