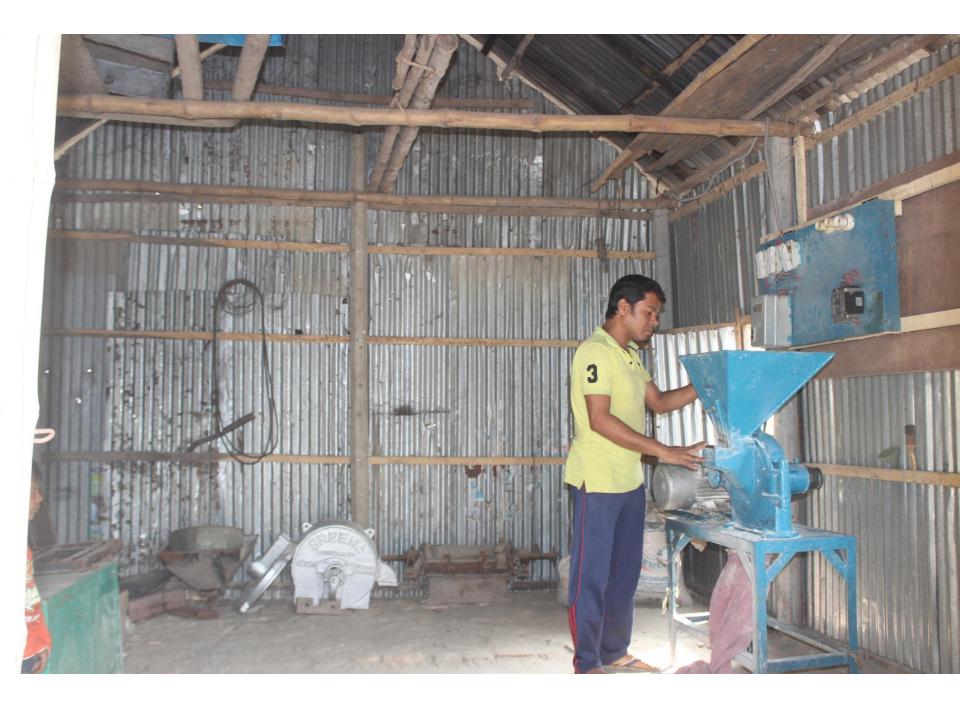

# Pictures

429 J606677

"বিস্মিল্লাহির রাহমানির রাহিম" দোকান ঘর ভাড়ার চুক্তিপত্র

জামানত ঃ ৩০,০০০/- (ত্রিশ হাজার) টাকা মাত্র। মাসিক ভাড়া ঃ ১,৫০০/- (এক হাজার পাঁচশত) টাকা মাত্র। মেয়াদ ঃ ০৫ (পাঁচ) বংসর।

১। মোঃ সোহেল সরকার, পিতাঃ মৃত রাহিমদিন সরকার, সাং-কুমারডোবা, পোঃ চান্দনা, ওয়ার্ড নং-১৭, গাজীপুর সিটি কর্পোরেশন, থানাঃ জয়দেবপুর, জেলাঃ গাজীপুর, ধর্ম-ইসলাম, পেশাঃ ব্যবসা, জাতীয়তাঃ বাংলাদেশী।