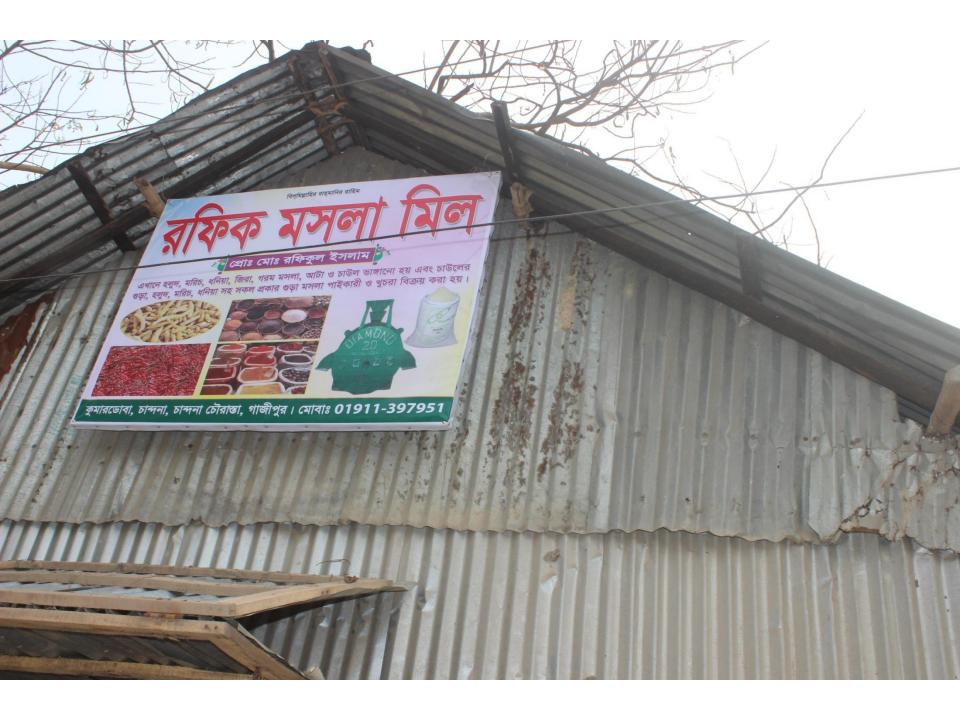

# Pictures

429 J606677

"বিস্মিল্লাহির রাহমানির রাহিম" দোকান ঘর ভাড়ার চুক্তিপত্র

জামানত ঃ ৩০,০০০/- (ত্রিশ হাজার) টাকা মাত্র। মাসিক ভাড়া ঃ ১,৫০০/- (এক হাজার পাঁচশত) টাকা মাত্র। মেয়াদ ঃ ০৫ (পাঁচ) বংসর।

১। মোঃ সোহেল সরকার, পিতাঃ মৃত রাহিমদিন সরকার, সাং-কুমারডোবা, পোঃ চান্দনা, ওয়ার্ড নং-১৭, গাজীপুর সিটি কর্পোরেশন, থানাঃ জয়দেবপুর, জেলাঃ গাজীপুর, ধর্ম-ইসলাম, পেশাঃ ব্যবসা, জাতীয়তাঃ বাংলাদেশী।