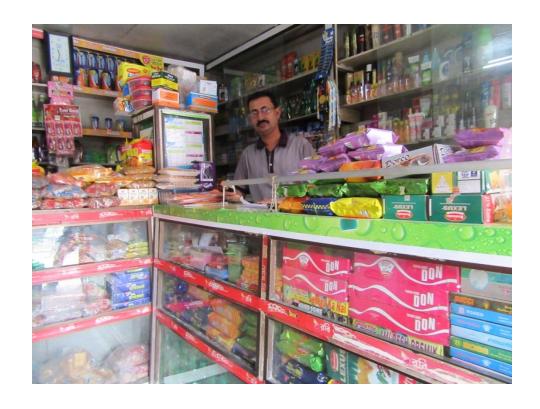

| Proposed Nobin Udyokta Business Info              |   |                                                                                                                                                                                                                                                                                                                                                                                |  |
|---------------------------------------------------|---|--------------------------------------------------------------------------------------------------------------------------------------------------------------------------------------------------------------------------------------------------------------------------------------------------------------------------------------------------------------------------------|--|
| Business Name                                     | : | OTHOIE STORE & CONFECTIONERY                                                                                                                                                                                                                                                                                                                                                   |  |
| Location                                          | : | Jhalmolia Bazar, Jewpara, Puthia, Rajshahi                                                                                                                                                                                                                                                                                                                                     |  |
| Total Investment in BDT                           | : | BDT 2,50,000/-                                                                                                                                                                                                                                                                                                                                                                 |  |
| Financing                                         | : | Self BDT 1,50,000/-(from existing business) 60%                                                                                                                                                                                                                                                                                                                                |  |
|                                                   |   | Required Investment BDT 1,00,000/-(as equity) 40%                                                                                                                                                                                                                                                                                                                              |  |
| Present salary/drawings from business (estimates) | : | BDT 5,000/-                                                                                                                                                                                                                                                                                                                                                                    |  |
| Proposed Salary                                   | : | BDT 5,000/-                                                                                                                                                                                                                                                                                                                                                                    |  |
| Size of shop                                      | : | 10 ft x 14 ft= 140 square ft                                                                                                                                                                                                                                                                                                                                                   |  |
| Security of the shop                              | : | -                                                                                                                                                                                                                                                                                                                                                                              |  |
| Implementation                                    | : | <ul> <li>The business is planned to be scaled up by investment in existing goods like; Cosmetics Item, Biscuit, Soft drinks etc.</li> <li>Average 15% gain on sale.</li> <li>The business is operating by entrepreneur. Existing one employee.</li> <li>The shop is owned.</li> <li>Collects goods from Natore, Rajshahi.</li> <li>Agreed grace period is 3 months.</li> </ul> |  |

# Pictures