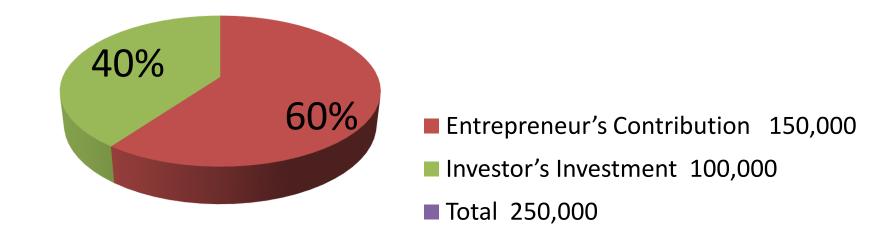

| Investment Breakdown                |          |          |                |  |  |  |
|-------------------------------------|----------|----------|----------------|--|--|--|
| Particulars                         | Existing | Proposed | Proposed Total |  |  |  |
| Cosmetics                           | 100,000  | 30,000   | 130,000        |  |  |  |
| Bakery Biscuit                      | 5,000    | 20,000   | 25,000         |  |  |  |
| Soft Drinks (15 x 400)              | 6,000    | 40,000   | 46,000         |  |  |  |
| Soap, Washing Powder, Chocolate etc | 15,000   | 5,000    | 20,000         |  |  |  |
| Chips, Chanachur, Noodles,Ice cream | 24,000   | 5,000    | 29,000         |  |  |  |
| etc                                 |          |          |                |  |  |  |
| Total                               | 150,000  | 100,000  | 250,000        |  |  |  |