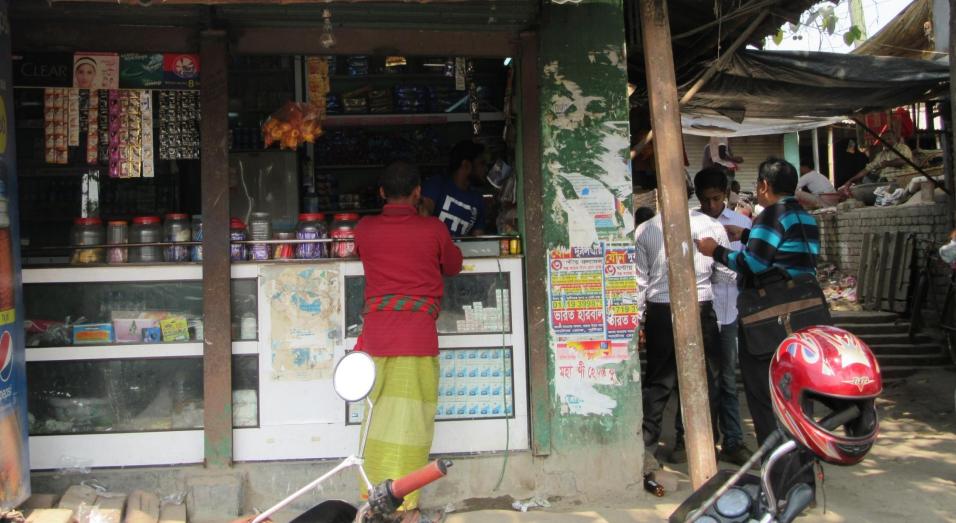

| Proposed Nobin Udyokta Business Info              |   |                                                                                                                                                                                                                                                                                                                                                                                                                                                          |  |  |
|---------------------------------------------------|---|----------------------------------------------------------------------------------------------------------------------------------------------------------------------------------------------------------------------------------------------------------------------------------------------------------------------------------------------------------------------------------------------------------------------------------------------------------|--|--|
| Business Name                                     | • | M/S SHOHEL CONFECTIONERY                                                                                                                                                                                                                                                                                                                                                                                                                                 |  |  |
| Location                                          | : | Jhalmolia, Jewpara, Puthia, Rajshahi                                                                                                                                                                                                                                                                                                                                                                                                                     |  |  |
| Total Investment in BDT                           | : | BDT 1,35,000/-                                                                                                                                                                                                                                                                                                                                                                                                                                           |  |  |
| Financing                                         | : | Self BDT 75,000/-(from existing business) 56% Required Investment BDT 60,000/-(as equity) 44%                                                                                                                                                                                                                                                                                                                                                            |  |  |
| Present salary/drawings from business (estimates) | : | BDT 5,000/-                                                                                                                                                                                                                                                                                                                                                                                                                                              |  |  |
| Proposed Salary                                   | : | BDT 5,000/-                                                                                                                                                                                                                                                                                                                                                                                                                                              |  |  |
| Size of shop                                      | : | 12 ft x 08 ft= 96 square ft                                                                                                                                                                                                                                                                                                                                                                                                                              |  |  |
| Security of the shop                              | • |                                                                                                                                                                                                                                                                                                                                                                                                                                                          |  |  |
| Implementation                                    | • | <ul> <li>The business is planned to be scaled up by investment in existing goods like; Rice, Flour, Potato, Bran, Soyabin, Onion, Salt, Chili, Soap, Cosmetics, Soft Drinks, Coil, Biscuit, Chanachur, etc.</li> <li>Average 15% gain on sale.</li> <li>The business is operating by entrepreneur. Existing no employee.</li> <li>The shop is owned.</li> <li>Collects goods from Puthia, Rajshahi.</li> <li>Agreed grace period is 3 months.</li> </ul> |  |  |

# Pictures