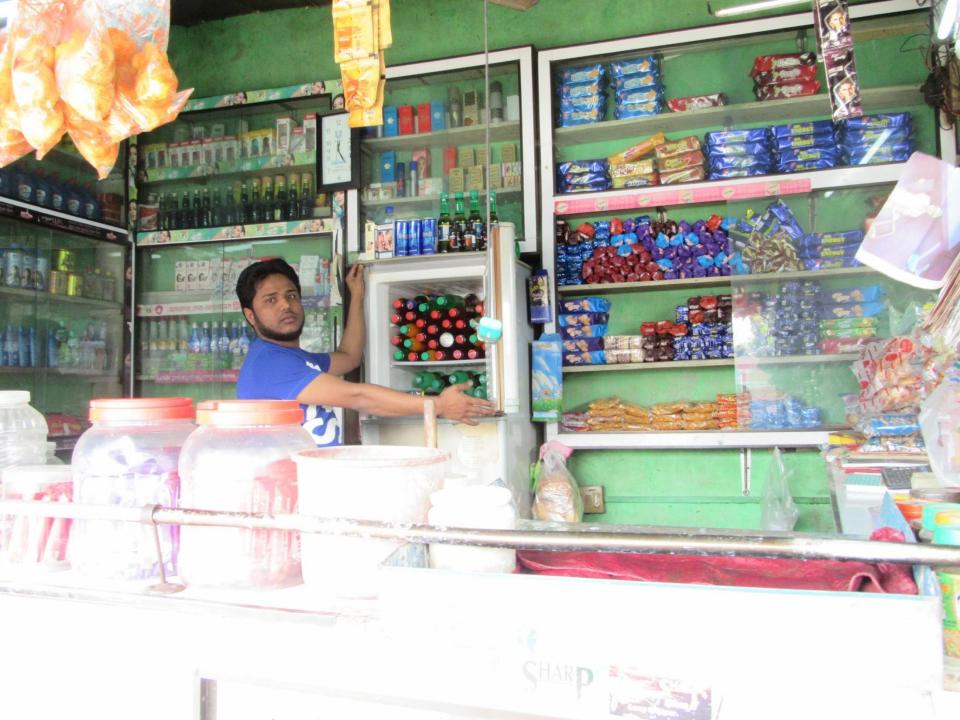

# Pictures

| Proposed Nobin Udyokta Business Info              |   |                                                                                                                                                                                                                                                                                                                                                                                                                                                          |  |  |
|---------------------------------------------------|---|----------------------------------------------------------------------------------------------------------------------------------------------------------------------------------------------------------------------------------------------------------------------------------------------------------------------------------------------------------------------------------------------------------------------------------------------------------|--|--|
| Business Name                                     | • | M/S SHOHEL CONFECTIONERY                                                                                                                                                                                                                                                                                                                                                                                                                                 |  |  |
| Location                                          | : | Jhalmolia, Jewpara, Puthia, Rajshahi                                                                                                                                                                                                                                                                                                                                                                                                                     |  |  |
| Total Investment in BDT                           | : | BDT 1,35,000/-                                                                                                                                                                                                                                                                                                                                                                                                                                           |  |  |
| Financing                                         | : | Self BDT 75,000/-(from existing business) 56% Required Investment BDT 60,000/-(as equity) 44%                                                                                                                                                                                                                                                                                                                                                            |  |  |
| Present salary/drawings from business (estimates) | : | BDT 5,000/-                                                                                                                                                                                                                                                                                                                                                                                                                                              |  |  |
| Proposed Salary                                   | : | BDT 5,000/-                                                                                                                                                                                                                                                                                                                                                                                                                                              |  |  |
| Size of shop                                      | : | 12 ft x 08 ft= 96 square ft                                                                                                                                                                                                                                                                                                                                                                                                                              |  |  |
| Security of the shop                              | • |                                                                                                                                                                                                                                                                                                                                                                                                                                                          |  |  |
| Implementation                                    | • | <ul> <li>The business is planned to be scaled up by investment in existing goods like; Rice, Flour, Potato, Bran, Soyabin, Onion, Salt, Chili, Soap, Cosmetics, Soft Drinks, Coil, Biscuit, Chanachur, etc.</li> <li>Average 15% gain on sale.</li> <li>The business is operating by entrepreneur. Existing no employee.</li> <li>The shop is owned.</li> <li>Collects goods from Puthia, Rajshahi.</li> <li>Agreed grace period is 3 months.</li> </ul> |  |  |