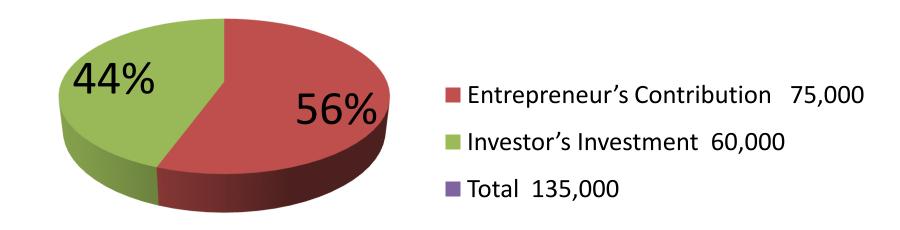

| Proposed Nobin Udyokta Business Info              |   |                                                                                                                                                                                                                                                                                                                                                                                                                                                          |  |  |
|---------------------------------------------------|---|----------------------------------------------------------------------------------------------------------------------------------------------------------------------------------------------------------------------------------------------------------------------------------------------------------------------------------------------------------------------------------------------------------------------------------------------------------|--|--|
| Business Name                                     | • | M/S SHOHEL CONFECTIONERY                                                                                                                                                                                                                                                                                                                                                                                                                                 |  |  |
| Location                                          | : | Jhalmolia, Jewpara, Puthia, Rajshahi                                                                                                                                                                                                                                                                                                                                                                                                                     |  |  |
| Total Investment in BDT                           | : | BDT 1,35,000/-                                                                                                                                                                                                                                                                                                                                                                                                                                           |  |  |
| Financing                                         | : | Self BDT 75,000/-(from existing business) 56% Required Investment BDT 60,000/-(as equity) 44%                                                                                                                                                                                                                                                                                                                                                            |  |  |
| Present salary/drawings from business (estimates) | : | BDT 5,000/-                                                                                                                                                                                                                                                                                                                                                                                                                                              |  |  |
| Proposed Salary                                   | : | BDT 5,000/-                                                                                                                                                                                                                                                                                                                                                                                                                                              |  |  |
| Size of shop                                      | : | 12 ft x 08 ft= 96 square ft                                                                                                                                                                                                                                                                                                                                                                                                                              |  |  |
| Security of the shop                              | • |                                                                                                                                                                                                                                                                                                                                                                                                                                                          |  |  |
| Implementation                                    | • | <ul> <li>The business is planned to be scaled up by investment in existing goods like; Rice, Flour, Potato, Bran, Soyabin, Onion, Salt, Chili, Soap, Cosmetics, Soft Drinks, Coil, Biscuit, Chanachur, etc.</li> <li>Average 15% gain on sale.</li> <li>The business is operating by entrepreneur. Existing no employee.</li> <li>The shop is owned.</li> <li>Collects goods from Puthia, Rajshahi.</li> <li>Agreed grace period is 3 months.</li> </ul> |  |  |

| Investment Breakdown |          |          |                |  |  |
|----------------------|----------|----------|----------------|--|--|
| Particulars          | Existing | Proposed | Proposed Total |  |  |
| Biscuit              | 5,000    | 0        | 5,000          |  |  |
| Cosmetics            | 20,000   | 10,000   | 30,000         |  |  |
| Soft drinks          | 4,500    | 40,000   | 44,500         |  |  |
| Bakery Item          | 10,000   | 0        | 10,000         |  |  |
| Chocolate            | 3,000    | 0        | 3,000          |  |  |
| Oil                  | 2,500    | 0        | 2,500          |  |  |
| Fridge (2)           | 30,000   | 0        | 30,000         |  |  |
| Ice-cream            | 0        | 10,000   | 10,000         |  |  |
| Total                | 75,000   | 60,000   | 135,000        |  |  |