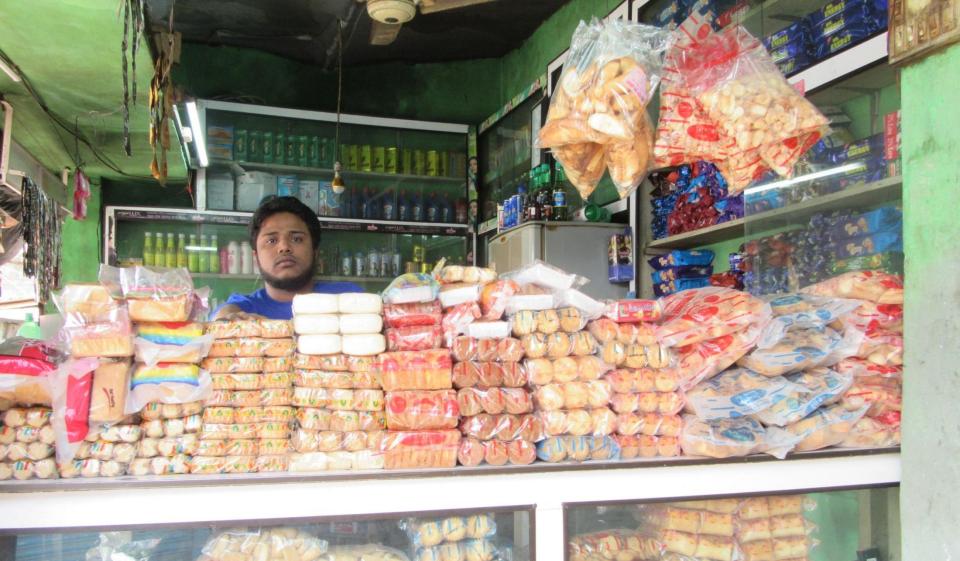

| Proposed Nobin Udyokta Business Info              |   |                                                                                                                                                                                                                                                                                                                                                                                                                                                          |  |  |
|---------------------------------------------------|---|----------------------------------------------------------------------------------------------------------------------------------------------------------------------------------------------------------------------------------------------------------------------------------------------------------------------------------------------------------------------------------------------------------------------------------------------------------|--|--|
| Business Name                                     | • | M/S SHOHEL CONFECTIONERY                                                                                                                                                                                                                                                                                                                                                                                                                                 |  |  |
| Location                                          | : | Jhalmolia, Jewpara, Puthia, Rajshahi                                                                                                                                                                                                                                                                                                                                                                                                                     |  |  |
| Total Investment in BDT                           | : | BDT 1,35,000/-                                                                                                                                                                                                                                                                                                                                                                                                                                           |  |  |
| Financing                                         | : | Self BDT 75,000/-(from existing business) 56% Required Investment BDT 60,000/-(as equity) 44%                                                                                                                                                                                                                                                                                                                                                            |  |  |
| Present salary/drawings from business (estimates) | : | BDT 5,000/-                                                                                                                                                                                                                                                                                                                                                                                                                                              |  |  |
| Proposed Salary                                   | : | BDT 5,000/-                                                                                                                                                                                                                                                                                                                                                                                                                                              |  |  |
| Size of shop                                      | : | 12 ft x 08 ft= 96 square ft                                                                                                                                                                                                                                                                                                                                                                                                                              |  |  |
| Security of the shop                              | • |                                                                                                                                                                                                                                                                                                                                                                                                                                                          |  |  |
| Implementation                                    | • | <ul> <li>The business is planned to be scaled up by investment in existing goods like; Rice, Flour, Potato, Bran, Soyabin, Onion, Salt, Chili, Soap, Cosmetics, Soft Drinks, Coil, Biscuit, Chanachur, etc.</li> <li>Average 15% gain on sale.</li> <li>The business is operating by entrepreneur. Existing no employee.</li> <li>The shop is owned.</li> <li>Collects goods from Puthia, Rajshahi.</li> <li>Agreed grace period is 3 months.</li> </ul> |  |  |

# Pictures