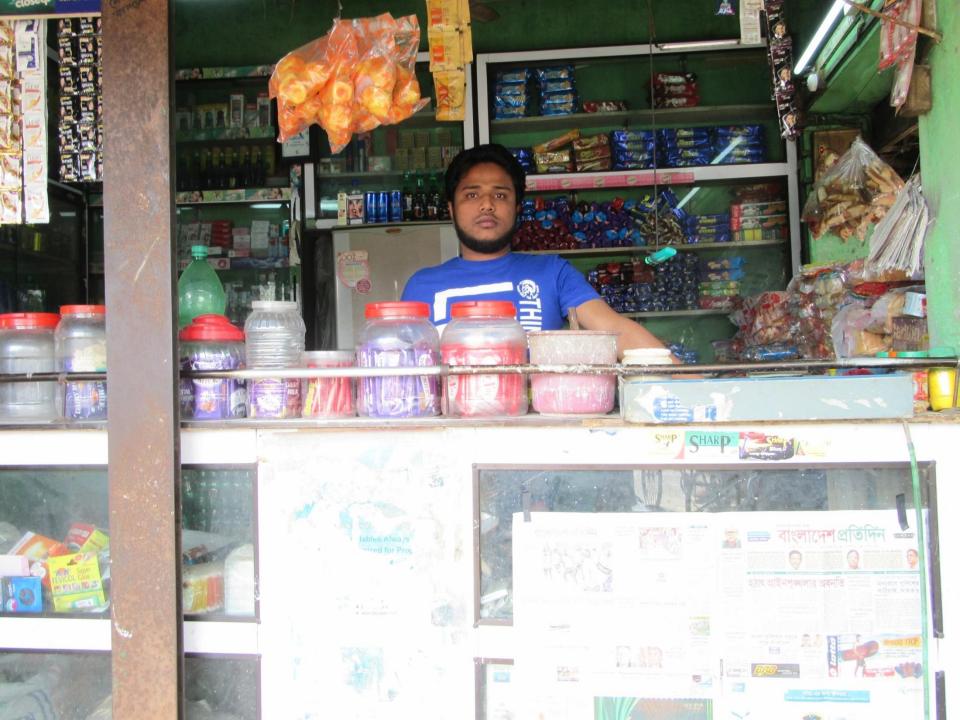

# Pictures

| Proposed Nobin Udyokta Business Info              |   |                                                                                                                                                                                                                                                                                                                                                                                                                                                          |  |  |
|---------------------------------------------------|---|----------------------------------------------------------------------------------------------------------------------------------------------------------------------------------------------------------------------------------------------------------------------------------------------------------------------------------------------------------------------------------------------------------------------------------------------------------|--|--|
| Business Name                                     | • | M/S SHOHEL CONFECTIONERY                                                                                                                                                                                                                                                                                                                                                                                                                                 |  |  |
| Location                                          | : | Jhalmolia, Jewpara, Puthia, Rajshahi                                                                                                                                                                                                                                                                                                                                                                                                                     |  |  |
| Total Investment in BDT                           | : | BDT 1,35,000/-                                                                                                                                                                                                                                                                                                                                                                                                                                           |  |  |
| Financing                                         | : | Self BDT 75,000/-(from existing business) 56% Required Investment BDT 60,000/-(as equity) 44%                                                                                                                                                                                                                                                                                                                                                            |  |  |
| Present salary/drawings from business (estimates) | : | BDT 5,000/-                                                                                                                                                                                                                                                                                                                                                                                                                                              |  |  |
| Proposed Salary                                   | : | BDT 5,000/-                                                                                                                                                                                                                                                                                                                                                                                                                                              |  |  |
| Size of shop                                      | : | 12 ft x 08 ft= 96 square ft                                                                                                                                                                                                                                                                                                                                                                                                                              |  |  |
| Security of the shop                              | • |                                                                                                                                                                                                                                                                                                                                                                                                                                                          |  |  |
| Implementation                                    | • | <ul> <li>The business is planned to be scaled up by investment in existing goods like; Rice, Flour, Potato, Bran, Soyabin, Onion, Salt, Chili, Soap, Cosmetics, Soft Drinks, Coil, Biscuit, Chanachur, etc.</li> <li>Average 15% gain on sale.</li> <li>The business is operating by entrepreneur. Existing no employee.</li> <li>The shop is owned.</li> <li>Collects goods from Puthia, Rajshahi.</li> <li>Agreed grace period is 3 months.</li> </ul> |  |  |