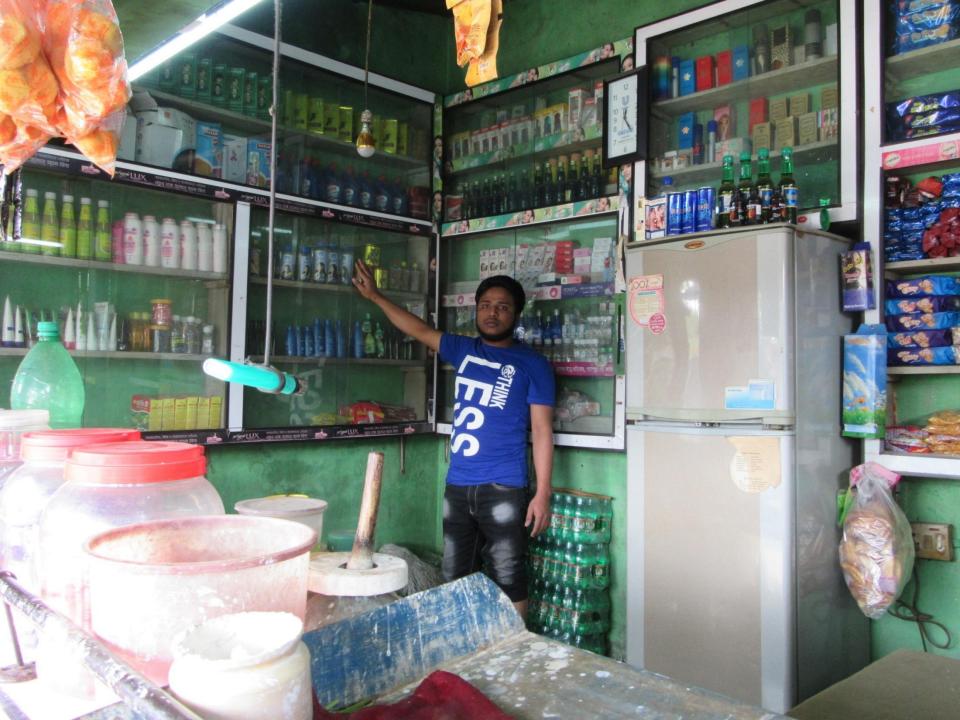

# Pictures

| Proposed Nobin Udyokta Business Info              |   |                                                                                                                                                                                                                                                                                                                                                                                                                                                          |  |  |
|---------------------------------------------------|---|----------------------------------------------------------------------------------------------------------------------------------------------------------------------------------------------------------------------------------------------------------------------------------------------------------------------------------------------------------------------------------------------------------------------------------------------------------|--|--|
| Business Name                                     | • | M/S SHOHEL CONFECTIONERY                                                                                                                                                                                                                                                                                                                                                                                                                                 |  |  |
| Location                                          | : | Jhalmolia, Jewpara, Puthia, Rajshahi                                                                                                                                                                                                                                                                                                                                                                                                                     |  |  |
| Total Investment in BDT                           | : | BDT 1,35,000/-                                                                                                                                                                                                                                                                                                                                                                                                                                           |  |  |
| Financing                                         | : | Self BDT 75,000/-(from existing business) 56% Required Investment BDT 60,000/-(as equity) 44%                                                                                                                                                                                                                                                                                                                                                            |  |  |
| Present salary/drawings from business (estimates) | : | BDT 5,000/-                                                                                                                                                                                                                                                                                                                                                                                                                                              |  |  |
| Proposed Salary                                   | : | BDT 5,000/-                                                                                                                                                                                                                                                                                                                                                                                                                                              |  |  |
| Size of shop                                      | : | 12 ft x 08 ft= 96 square ft                                                                                                                                                                                                                                                                                                                                                                                                                              |  |  |
| Security of the shop                              | • |                                                                                                                                                                                                                                                                                                                                                                                                                                                          |  |  |
| Implementation                                    | • | <ul> <li>The business is planned to be scaled up by investment in existing goods like; Rice, Flour, Potato, Bran, Soyabin, Onion, Salt, Chili, Soap, Cosmetics, Soft Drinks, Coil, Biscuit, Chanachur, etc.</li> <li>Average 15% gain on sale.</li> <li>The business is operating by entrepreneur. Existing no employee.</li> <li>The shop is owned.</li> <li>Collects goods from Puthia, Rajshahi.</li> <li>Agreed grace period is 3 months.</li> </ul> |  |  |