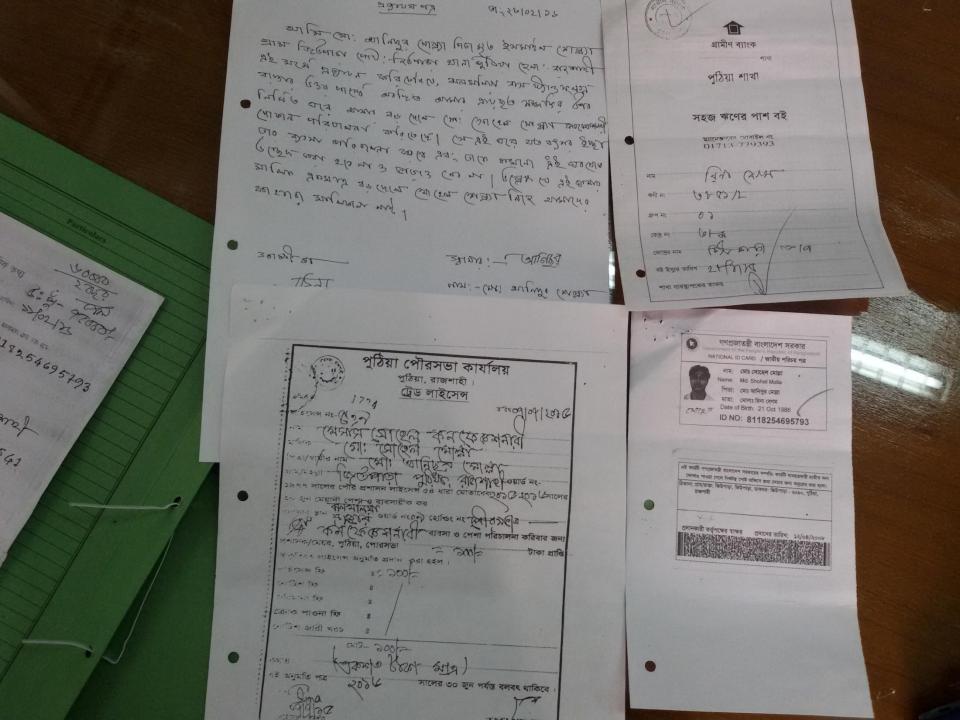

### Proposed NU Business Name: M/S SHOHEL CONFECTIONERY

Project identification and prepared by: MD. Abadat Hossain, Puthia Unit, Rajshahi

Project verified by: MD. Mizanur Rahman Patwari

| Brief Bio of The Proposed Nobin Udyokta                                                                                                         |       |                                                                                                                                                                                      |  |  |
|-------------------------------------------------------------------------------------------------------------------------------------------------|-------|--------------------------------------------------------------------------------------------------------------------------------------------------------------------------------------|--|--|
| Name                                                                                                                                            | :     | MD. SHOHEL MOLLA                                                                                                                                                                     |  |  |
| Age                                                                                                                                             | :     | 21-10-1986 (29 Years)                                                                                                                                                                |  |  |
| Education, till to date                                                                                                                         | :     | Class Eight                                                                                                                                                                          |  |  |
| Marital status                                                                                                                                  | •     | Married                                                                                                                                                                              |  |  |
| Children                                                                                                                                        | :     | 2 Sons                                                                                                                                                                               |  |  |
| No. of siblings:                                                                                                                                | :     | 3 Brothers                                                                                                                                                                           |  |  |
| Address                                                                                                                                         | :     | Vill: Jewpara, P.O: Jewpara, P.S: Puthia, Dist: Rajshahi                                                                                                                             |  |  |
| Parent's and GB related Info (i) Who is GB member (ii) Mother's name (iii) Father's name (iv) GB member's info                                  |       | Mother Father  MOST. RINA BEGUM  MD. ANISUR MOLLA  Branch: Jewpara, Centre # 38(Female),  Member ID: 3851/2, Group No: 01  Member since: 15-06-2012 (4Years)  First loan: BDT 20,000 |  |  |
| Further Information: (v) Who pays GB loan installment (vi) Mobile lady (vii) Grameen Education Loan (viii) Any other loan like GB, BRAC ASA etc | : : : | Existing Loan: BDT 30,000, Outstanding loan: BDT 21,360 Father No No No                                                                                                              |  |  |

### BRIEF BIO OF THE PROPOSED NOBIN UDYOKTA (CONT...)

| Present Occupation(Besides own business, i.e., persuading further studies, other business etc.) | : | Nil                                                        |
|-------------------------------------------------------------------------------------------------|---|------------------------------------------------------------|
| Business Experiences and                                                                        | : | 10 years experience in running business.                   |
| Training Info                                                                                   | : | He has 2 years training.                                   |
| Other Own/Family Sources of Income                                                              | : | Business                                                   |
| Other Own/Family Sources of Liabilities                                                         | : | None                                                       |
| Entrepreneur Contact No.                                                                        | : | 01768-924822                                               |
| Mother's Contact No.                                                                            | : | 01912-866541                                               |
| NU Project<br>Source/Reference                                                                  | : | Grameen Shakti Samajik Byabosha Ltd. Puthia Unit, Rajshahi |

#### BRIEF HISTORY OF GB LOAN UTILIZATION BY HIS FAMILY

MOST. RINA BEGUM joined Grameen Bank since 4 years ago. At first she took 20,000 taka loan from Grameen Bank. She gradually took loan from GB. Utilize loan in business.

| Proposed Nobin Udyokta Business Info              |   |                                                                                                                                                                                                                                                                                                                                                                                                                                                          |  |  |
|---------------------------------------------------|---|----------------------------------------------------------------------------------------------------------------------------------------------------------------------------------------------------------------------------------------------------------------------------------------------------------------------------------------------------------------------------------------------------------------------------------------------------------|--|--|
| Business Name                                     | • | M/S SHOHEL CONFECTIONERY                                                                                                                                                                                                                                                                                                                                                                                                                                 |  |  |
| Location                                          | : | Jhalmolia, Jewpara, Puthia, Rajshahi                                                                                                                                                                                                                                                                                                                                                                                                                     |  |  |
| Total Investment in BDT                           | : | BDT 1,35,000/-                                                                                                                                                                                                                                                                                                                                                                                                                                           |  |  |
| Financing                                         | : | Self BDT 75,000/-(from existing business) 56% Required Investment BDT 60,000/-(as equity) 44%                                                                                                                                                                                                                                                                                                                                                            |  |  |
| Present salary/drawings from business (estimates) | : | BDT 5,000/-                                                                                                                                                                                                                                                                                                                                                                                                                                              |  |  |
| Proposed Salary                                   | : | BDT 5,000/-                                                                                                                                                                                                                                                                                                                                                                                                                                              |  |  |
| Size of shop                                      | : | 12 ft x 08 ft= 96 square ft                                                                                                                                                                                                                                                                                                                                                                                                                              |  |  |
| Security of the shop                              | • |                                                                                                                                                                                                                                                                                                                                                                                                                                                          |  |  |
| Implementation                                    | • | <ul> <li>The business is planned to be scaled up by investment in existing goods like; Rice, Flour, Potato, Bran, Soyabin, Onion, Salt, Chili, Soap, Cosmetics, Soft Drinks, Coil, Biscuit, Chanachur, etc.</li> <li>Average 15% gain on sale.</li> <li>The business is operating by entrepreneur. Existing no employee.</li> <li>The shop is owned.</li> <li>Collects goods from Puthia, Rajshahi.</li> <li>Agreed grace period is 3 months.</li> </ul> |  |  |