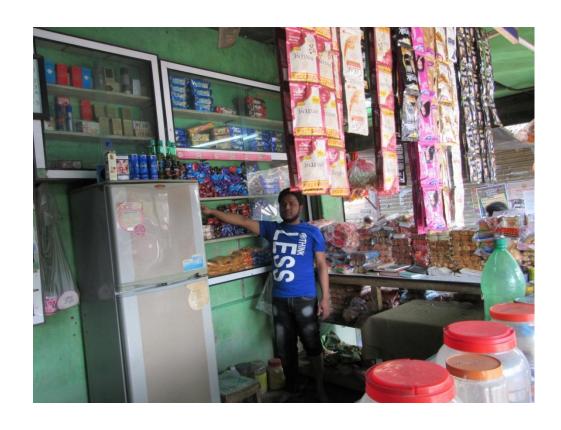

| Proposed Nobin Udyokta Business Info              |   |                                                                                                                                                                                                                                                                                                                                                                                                                                                          |  |  |
|---------------------------------------------------|---|----------------------------------------------------------------------------------------------------------------------------------------------------------------------------------------------------------------------------------------------------------------------------------------------------------------------------------------------------------------------------------------------------------------------------------------------------------|--|--|
| Business Name                                     | • | M/S SHOHEL CONFECTIONERY                                                                                                                                                                                                                                                                                                                                                                                                                                 |  |  |
| Location                                          | : | Jhalmolia, Jewpara, Puthia, Rajshahi                                                                                                                                                                                                                                                                                                                                                                                                                     |  |  |
| Total Investment in BDT                           | : | BDT 1,35,000/-                                                                                                                                                                                                                                                                                                                                                                                                                                           |  |  |
| Financing                                         | : | Self BDT 75,000/-(from existing business) 56% Required Investment BDT 60,000/-(as equity) 44%                                                                                                                                                                                                                                                                                                                                                            |  |  |
| Present salary/drawings from business (estimates) | : | BDT 5,000/-                                                                                                                                                                                                                                                                                                                                                                                                                                              |  |  |
| Proposed Salary                                   | : | BDT 5,000/-                                                                                                                                                                                                                                                                                                                                                                                                                                              |  |  |
| Size of shop                                      | : | 12 ft x 08 ft= 96 square ft                                                                                                                                                                                                                                                                                                                                                                                                                              |  |  |
| Security of the shop                              | • |                                                                                                                                                                                                                                                                                                                                                                                                                                                          |  |  |
| Implementation                                    | • | <ul> <li>The business is planned to be scaled up by investment in existing goods like; Rice, Flour, Potato, Bran, Soyabin, Onion, Salt, Chili, Soap, Cosmetics, Soft Drinks, Coil, Biscuit, Chanachur, etc.</li> <li>Average 15% gain on sale.</li> <li>The business is operating by entrepreneur. Existing no employee.</li> <li>The shop is owned.</li> <li>Collects goods from Puthia, Rajshahi.</li> <li>Agreed grace period is 3 months.</li> </ul> |  |  |

# Pictures