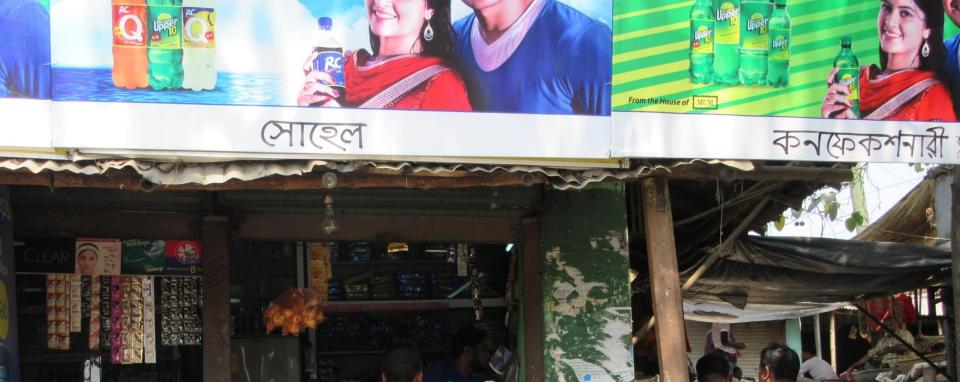

| Proposed Nobin Udyokta Business Info              |   |                                                                                                                                                                                                                                                                                                                                                                                                                                                          |  |  |
|---------------------------------------------------|---|----------------------------------------------------------------------------------------------------------------------------------------------------------------------------------------------------------------------------------------------------------------------------------------------------------------------------------------------------------------------------------------------------------------------------------------------------------|--|--|
| Business Name                                     | • | M/S SHOHEL CONFECTIONERY                                                                                                                                                                                                                                                                                                                                                                                                                                 |  |  |
| Location                                          | : | Jhalmolia, Jewpara, Puthia, Rajshahi                                                                                                                                                                                                                                                                                                                                                                                                                     |  |  |
| Total Investment in BDT                           | : | BDT 1,35,000/-                                                                                                                                                                                                                                                                                                                                                                                                                                           |  |  |
| Financing                                         | : | Self BDT 75,000/-(from existing business) 56% Required Investment BDT 60,000/-(as equity) 44%                                                                                                                                                                                                                                                                                                                                                            |  |  |
| Present salary/drawings from business (estimates) | : | BDT 5,000/-                                                                                                                                                                                                                                                                                                                                                                                                                                              |  |  |
| Proposed Salary                                   | : | BDT 5,000/-                                                                                                                                                                                                                                                                                                                                                                                                                                              |  |  |
| Size of shop                                      | : | 12 ft x 08 ft= 96 square ft                                                                                                                                                                                                                                                                                                                                                                                                                              |  |  |
| Security of the shop                              | • |                                                                                                                                                                                                                                                                                                                                                                                                                                                          |  |  |
| Implementation                                    | • | <ul> <li>The business is planned to be scaled up by investment in existing goods like; Rice, Flour, Potato, Bran, Soyabin, Onion, Salt, Chili, Soap, Cosmetics, Soft Drinks, Coil, Biscuit, Chanachur, etc.</li> <li>Average 15% gain on sale.</li> <li>The business is operating by entrepreneur. Existing no employee.</li> <li>The shop is owned.</li> <li>Collects goods from Puthia, Rajshahi.</li> <li>Agreed grace period is 3 months.</li> </ul> |  |  |

# Pictures