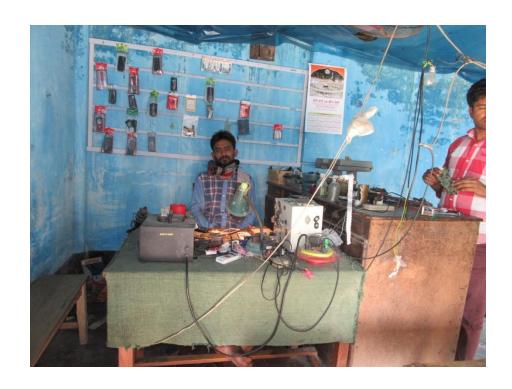

| Proposed Nobin Udyokta Business Info              |   |                                                                                                                                                                                                                                                                                                                                                                          |  |
|---------------------------------------------------|---|--------------------------------------------------------------------------------------------------------------------------------------------------------------------------------------------------------------------------------------------------------------------------------------------------------------------------------------------------------------------------|--|
| Business Name                                     | : | MILOY COMPUTER & MOBILE STORE                                                                                                                                                                                                                                                                                                                                            |  |
| Location                                          | : | Dhopapara Bajar                                                                                                                                                                                                                                                                                                                                                          |  |
| Total Investment in BDT                           | : | BDT 88,000/-                                                                                                                                                                                                                                                                                                                                                             |  |
| Financing                                         | : | Self BDT 38,000/-(from existing business) 43%                                                                                                                                                                                                                                                                                                                            |  |
|                                                   |   | Required Investment BDT 50,000/-(as equity) 57%                                                                                                                                                                                                                                                                                                                          |  |
| Present salary/drawings from business (estimates) | : | BDT 5,000                                                                                                                                                                                                                                                                                                                                                                |  |
| Proposed Salary                                   | : | BDT 5,000                                                                                                                                                                                                                                                                                                                                                                |  |
| Size of shop                                      | : | 16 ft x 08.ft= 128 square ft                                                                                                                                                                                                                                                                                                                                             |  |
| Security of the shop                              | : | 2000                                                                                                                                                                                                                                                                                                                                                                     |  |
| Implementation                                    | : | <ul> <li>The business is planned to be scaled up by investment in existing goods like Computer, Mother board, Speaker, Screen Cover.</li> <li>Average 20 % gain on sales.</li> <li>The business is operating by entrepreneur. Existing no employee.</li> <li>The shop is own</li> <li>Collects goods from Rajshahi.</li> <li>Agreed grace period is 3 months.</li> </ul> |  |

# Pictures

0 20 30 300 300 मेरेक साराय जामवर 125012 July my

সহজ ঋণের পাশ বই

উপজেলা-পৃঠিয়া

জেলা-রাজশাহী।

উপজেলা-পৃঠিয়া জেলা-রাজশাহী।

এই চুক্তিনামার বিবরন হইল এই যে, আমার ধোপাপাড়া বাজারে অবস্থি ভোগ দখলীত দোকান ঘর (মসজিন সংলগ্ন) ব্যবসার নিমিত্তে আপনাকে মাসিক ৩০০ । শত) টাকা হারে ভাড়া প্রদান করা হইল। আপনি যতদিন খুশি ব্যবসা করিছে রেন। আপনি "মিলর কম্পিউটারএভ কোন সার্ভিসিং" হিসাবে দোকান হ ারেশান করিতে পারিবেন।