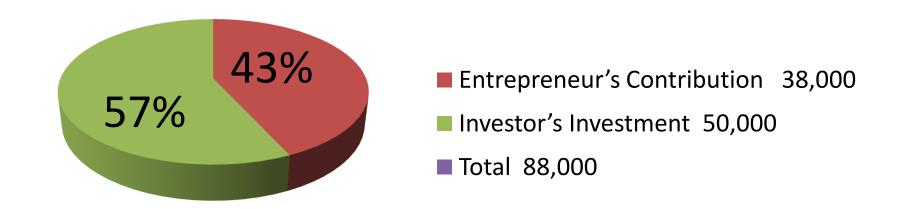

| Proposed Nobin Udyokta Business Info              |   |                                                                                                                                                                                                                                                                                                                                                                          |  |
|---------------------------------------------------|---|--------------------------------------------------------------------------------------------------------------------------------------------------------------------------------------------------------------------------------------------------------------------------------------------------------------------------------------------------------------------------|--|
| Business Name                                     | : | MILOY COMPUTER & MOBILE STORE                                                                                                                                                                                                                                                                                                                                            |  |
| Location                                          | : | Dhopapara Bajar                                                                                                                                                                                                                                                                                                                                                          |  |
| Total Investment in BDT                           | : | BDT 88,000/-                                                                                                                                                                                                                                                                                                                                                             |  |
| Financing                                         | : | Self BDT 38,000/-(from existing business) 43%                                                                                                                                                                                                                                                                                                                            |  |
|                                                   |   | Required Investment BDT 50,000/-(as equity) 57%                                                                                                                                                                                                                                                                                                                          |  |
| Present salary/drawings from business (estimates) | : | BDT 5,000                                                                                                                                                                                                                                                                                                                                                                |  |
| Proposed Salary                                   | : | BDT 5,000                                                                                                                                                                                                                                                                                                                                                                |  |
| Size of shop                                      | : | 16 ft x 08.ft= 128 square ft                                                                                                                                                                                                                                                                                                                                             |  |
| Security of the shop                              | : | 2000                                                                                                                                                                                                                                                                                                                                                                     |  |
| Implementation                                    | : | <ul> <li>The business is planned to be scaled up by investment in existing goods like Computer, Mother board, Speaker, Screen Cover.</li> <li>Average 20 % gain on sales.</li> <li>The business is operating by entrepreneur. Existing no employee.</li> <li>The shop is own</li> <li>Collects goods from Rajshahi.</li> <li>Agreed grace period is 3 months.</li> </ul> |  |