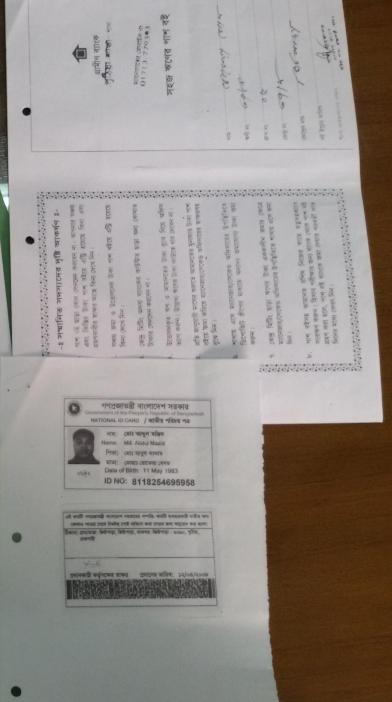

### Proposed NU Business Name: MARUF VERITIES STORE

Project identification and prepared by: MD. Abadat Hossain, Puthia Unit, Rajshahi

Project verified by: MD. Mizanur Rahman Patwari

| Brief Bio of The Proposed Nobin Udyokta                                                                                                         |       |                                                                                                                                                                                   |  |  |
|-------------------------------------------------------------------------------------------------------------------------------------------------|-------|-----------------------------------------------------------------------------------------------------------------------------------------------------------------------------------|--|--|
| Name                                                                                                                                            | :     | MD. ABDUL MAZID                                                                                                                                                                   |  |  |
| Age                                                                                                                                             | :     | 11-05-1983 (33 Years)                                                                                                                                                             |  |  |
| Education, till to date                                                                                                                         | :     | Class Eight                                                                                                                                                                       |  |  |
| Marital status                                                                                                                                  | :     | Married                                                                                                                                                                           |  |  |
| Children                                                                                                                                        | :     | 2 Sons                                                                                                                                                                            |  |  |
| No. of siblings:                                                                                                                                | :     | 1 Brother & 4 Sisters                                                                                                                                                             |  |  |
| Address                                                                                                                                         | :     | Vill: Jewpara, P.O: Jewpara, P.S: Puthia, Dist: Rajshahi                                                                                                                          |  |  |
| Parent's and GB related Info (i) Who is GB member (ii) Mother's name (iii) Father's name (iv) GB member's info                                  | : : : | Mother Father  MOST. ROKEYA BEGUM  MD. ABUL KALAM  Branch: Puthia, Centre # 37(Female),  Member ID: 3784, Group No: 05  Member since: 17-03-2001 (15Years)  First loan: BDT 5,000 |  |  |
| Further Information: (v) Who pays GB loan installment (vi) Mobile lady (vii) Grameen Education Loan (viii) Any other loan like GB, BRAC ASA etc | : : : | Existing Loan: BDT 2,00,000, Outstanding loan: BDT 1,14,599 Mother No No No                                                                                                       |  |  |