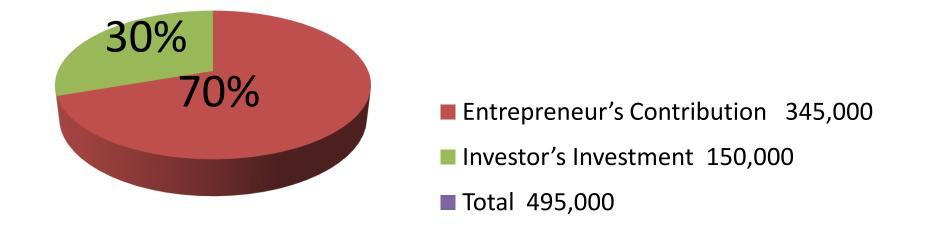

| Investment Breakdown  |          |          |                |  |  |
|-----------------------|----------|----------|----------------|--|--|
| Particulars           | Existing | Proposed | Proposed Total |  |  |
| Aluminum (730 x 300)  | 219,000  | 90,000   | 309,000        |  |  |
| Iron Pan (200 x 250)  | 50,000   | 60,000   | 110,000        |  |  |
| Steel pot (100 x 350) | 35,000   | 0        | 35,000         |  |  |
| Malamine item         | 41,000   | 0        | 41,000         |  |  |
| Total                 | 345,000  | 150,000  | 495,000        |  |  |