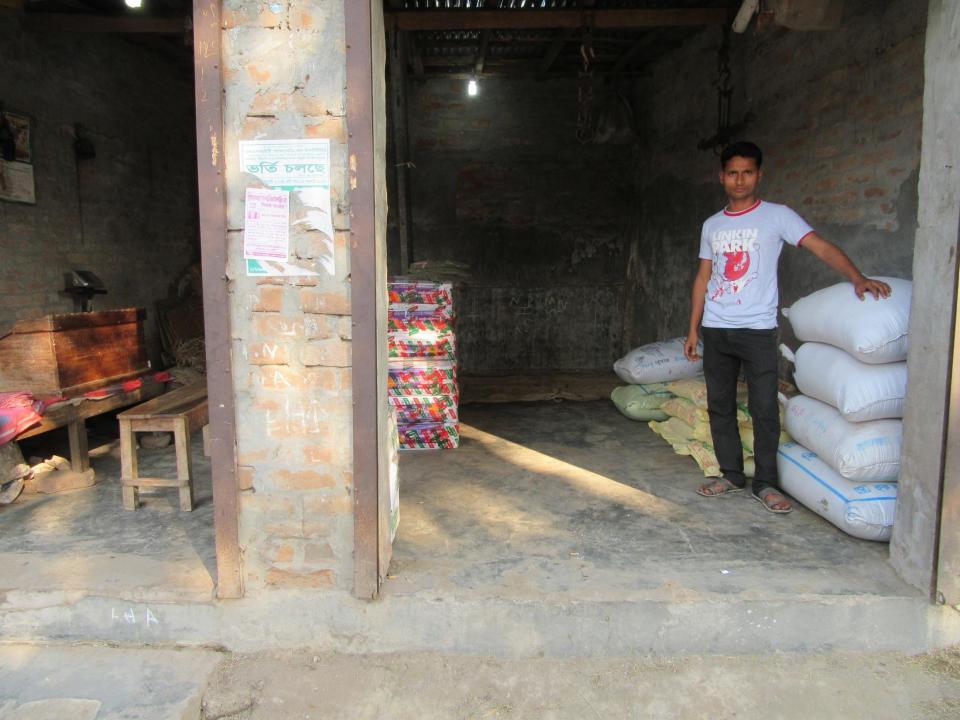

| Proposed Nobin Udyokta Business Info                 |   |                                                                                                                                                                                                                                                                                                                                                                                      |  |  |
|------------------------------------------------------|---|--------------------------------------------------------------------------------------------------------------------------------------------------------------------------------------------------------------------------------------------------------------------------------------------------------------------------------------------------------------------------------------|--|--|
| Business Name                                        | : | MATRADERS                                                                                                                                                                                                                                                                                                                                                                            |  |  |
| Location                                             | : | Jhalmolia Bazar, Jewpara, Puthia, Rajshahi                                                                                                                                                                                                                                                                                                                                           |  |  |
| Total Investment in BDT                              | : | BDT 2,77,000/-                                                                                                                                                                                                                                                                                                                                                                       |  |  |
| Financing                                            | : | Self BDT 1,77,000/-(from existing business) 64%<br>Required Investment BDT 1,00,000/-(as equity) 36%                                                                                                                                                                                                                                                                                 |  |  |
| Present salary/drawings<br>from business (estimates) | : | BDT 5,000/-                                                                                                                                                                                                                                                                                                                                                                          |  |  |
| Proposed Salary                                      | : | BDT 5,000/-                                                                                                                                                                                                                                                                                                                                                                          |  |  |
| Size of shop                                         | : | 15 ft x 15 ft= 225 square ft                                                                                                                                                                                                                                                                                                                                                         |  |  |
| Security of the shop                                 | : | -                                                                                                                                                                                                                                                                                                                                                                                    |  |  |
| Implementation                                       | : | <ul> <li>The business is planned to be scaled up by investment in existing goods like; Popcorn seed, Nut, Gama seed, Mustard seed etc.</li> <li>Average 07% gain on sale.</li> <li>The business is operating by entrepreneur. Existing no employee.</li> <li>The shop is rented.</li> <li>Collects goods from Puthia, Rajshahi.</li> <li>Agreed grace period is 3 months.</li> </ul> |  |  |