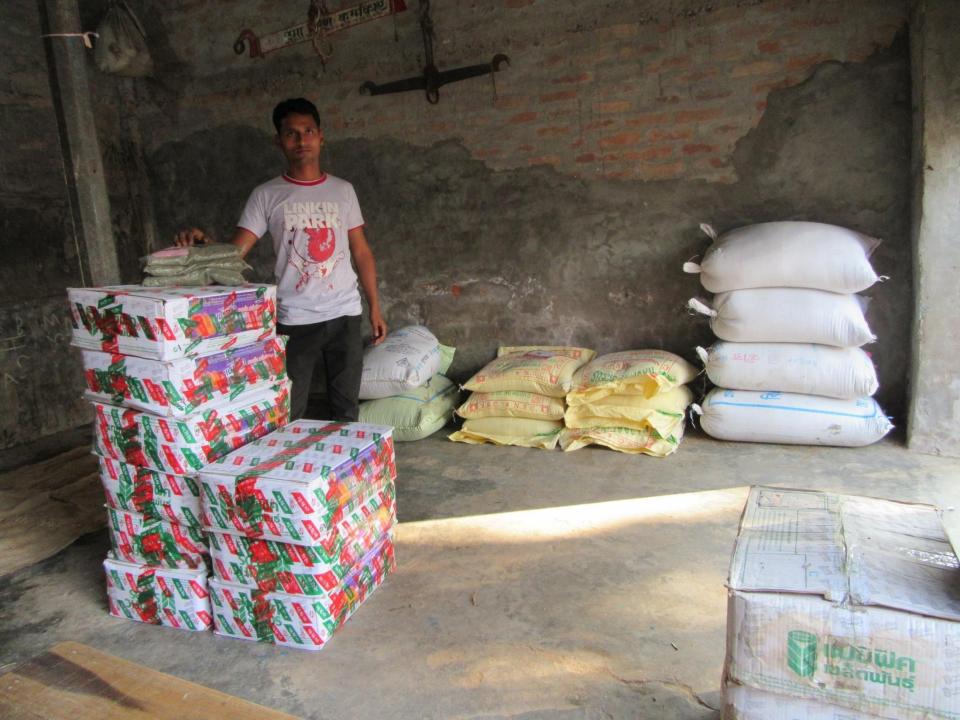

| Proposed Nobin Udyokta Business Info                 |   |                                                                                                                                                                                                                                                                                                                                                                                      |  |  |
|------------------------------------------------------|---|--------------------------------------------------------------------------------------------------------------------------------------------------------------------------------------------------------------------------------------------------------------------------------------------------------------------------------------------------------------------------------------|--|--|
| Business Name                                        | : | MATRADERS                                                                                                                                                                                                                                                                                                                                                                            |  |  |
| Location                                             | : | Jhalmolia Bazar, Jewpara, Puthia, Rajshahi                                                                                                                                                                                                                                                                                                                                           |  |  |
| Total Investment in BDT                              | : | BDT 2,77,000/-                                                                                                                                                                                                                                                                                                                                                                       |  |  |
| Financing                                            | : | Self BDT 1,77,000/-(from existing business) 64%<br>Required Investment BDT 1,00,000/-(as equity) 36%                                                                                                                                                                                                                                                                                 |  |  |
| Present salary/drawings<br>from business (estimates) | : | BDT 5,000/-                                                                                                                                                                                                                                                                                                                                                                          |  |  |
| Proposed Salary                                      | : | BDT 5,000/-                                                                                                                                                                                                                                                                                                                                                                          |  |  |
| Size of shop                                         | : | 15 ft x 15 ft= 225 square ft                                                                                                                                                                                                                                                                                                                                                         |  |  |
| Security of the shop                                 | : | -                                                                                                                                                                                                                                                                                                                                                                                    |  |  |
| Implementation                                       | : | <ul> <li>The business is planned to be scaled up by investment in existing goods like; Popcorn seed, Nut, Gama seed, Mustard seed etc.</li> <li>Average 07% gain on sale.</li> <li>The business is operating by entrepreneur. Existing no employee.</li> <li>The shop is rented.</li> <li>Collects goods from Puthia, Rajshahi.</li> <li>Agreed grace period is 3 months.</li> </ul> |  |  |

| Investment Breakdown     |          |          |                |  |  |
|--------------------------|----------|----------|----------------|--|--|
| Particulars              | Existing | Proposed | Proposed Total |  |  |
| Popcorn Seed (12 x 7400) | 88,800   | 0        | 88,800         |  |  |
| Nut (4 x 2500)           | 10,000   | 30,000   | 40,000         |  |  |
| Gama Seed (6 x 1400)     | 8,400    | 0        | 8,400          |  |  |
| Mustard (2 x 1650)       | 3,300    | 20,000   | 23,300         |  |  |
| Paddy Seed (20 x 1000)   | 20,000   | 0        | 20,000         |  |  |
| Jute seed (4 x 11000)    | 44,000   | 0        | 44,000         |  |  |
| Wheet seed               | 2,500    | 50,000   | 52,500         |  |  |
| Total                    | 177,000  | 100,000  | 277,000        |  |  |