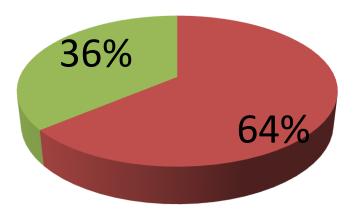

| Proposed Nobin Udyokta Business Info                 |   |                                                                                                                                                                                                                                                                                                                                                                                      |  |  |
|------------------------------------------------------|---|--------------------------------------------------------------------------------------------------------------------------------------------------------------------------------------------------------------------------------------------------------------------------------------------------------------------------------------------------------------------------------------|--|--|
| Business Name                                        | : | MATRADERS                                                                                                                                                                                                                                                                                                                                                                            |  |  |
| Location                                             | : | Jhalmolia Bazar, Jewpara, Puthia, Rajshahi                                                                                                                                                                                                                                                                                                                                           |  |  |
| Total Investment in BDT                              | : | BDT 2,77,000/-                                                                                                                                                                                                                                                                                                                                                                       |  |  |
| Financing                                            | : | Self BDT 1,77,000/-(from existing business) 64%<br>Required Investment BDT 1,00,000/-(as equity) 36%                                                                                                                                                                                                                                                                                 |  |  |
| Present salary/drawings<br>from business (estimates) | : | BDT 5,000/-                                                                                                                                                                                                                                                                                                                                                                          |  |  |
| Proposed Salary                                      | : | BDT 5,000/-                                                                                                                                                                                                                                                                                                                                                                          |  |  |
| Size of shop                                         | : | 15 ft x 15 ft= 225 square ft                                                                                                                                                                                                                                                                                                                                                         |  |  |
| Security of the shop                                 | : | -                                                                                                                                                                                                                                                                                                                                                                                    |  |  |
| Implementation                                       | : | <ul> <li>The business is planned to be scaled up by investment in existing goods like; Popcorn seed, Nut, Gama seed, Mustard seed etc.</li> <li>Average 07% gain on sale.</li> <li>The business is operating by entrepreneur. Existing no employee.</li> <li>The shop is rented.</li> <li>Collects goods from Puthia, Rajshahi.</li> <li>Agreed grace period is 3 months.</li> </ul> |  |  |