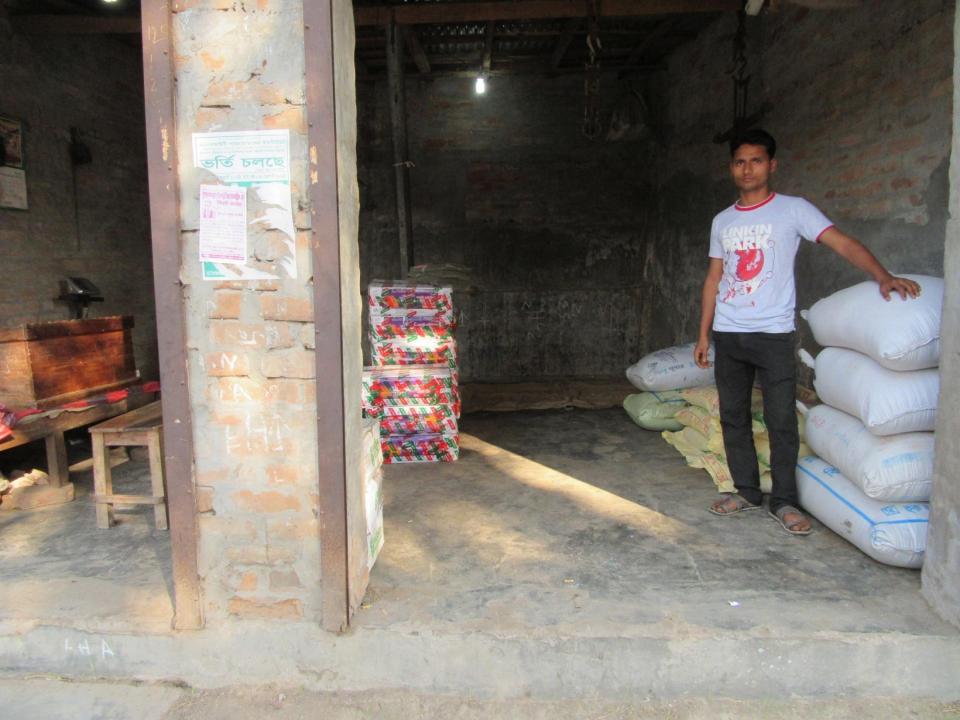

| Proposed Nobin Udyokta Business Info                 |   |                                                                                                                                                                                                                                                                                                                                                                                      |  |  |
|------------------------------------------------------|---|--------------------------------------------------------------------------------------------------------------------------------------------------------------------------------------------------------------------------------------------------------------------------------------------------------------------------------------------------------------------------------------|--|--|
| Business Name                                        | : | MATRADERS                                                                                                                                                                                                                                                                                                                                                                            |  |  |
| Location                                             | : | Jhalmolia Bazar, Jewpara, Puthia, Rajshahi                                                                                                                                                                                                                                                                                                                                           |  |  |
| Total Investment in BDT                              | : | BDT 2,77,000/-                                                                                                                                                                                                                                                                                                                                                                       |  |  |
| Financing                                            | : | Self BDT 1,77,000/-(from existing business) 64%<br>Required Investment BDT 1,00,000/-(as equity) 36%                                                                                                                                                                                                                                                                                 |  |  |
| Present salary/drawings<br>from business (estimates) | : | BDT 5,000/-                                                                                                                                                                                                                                                                                                                                                                          |  |  |
| Proposed Salary                                      | : | BDT 5,000/-                                                                                                                                                                                                                                                                                                                                                                          |  |  |
| Size of shop                                         | : | 15 ft x 15 ft= 225 square ft                                                                                                                                                                                                                                                                                                                                                         |  |  |
| Security of the shop                                 | : | -                                                                                                                                                                                                                                                                                                                                                                                    |  |  |
| Implementation                                       | : | <ul> <li>The business is planned to be scaled up by investment in existing goods like; Popcorn seed, Nut, Gama seed, Mustard seed etc.</li> <li>Average 07% gain on sale.</li> <li>The business is operating by entrepreneur. Existing no employee.</li> <li>The shop is rented.</li> <li>Collects goods from Puthia, Rajshahi.</li> <li>Agreed grace period is 3 months.</li> </ul> |  |  |