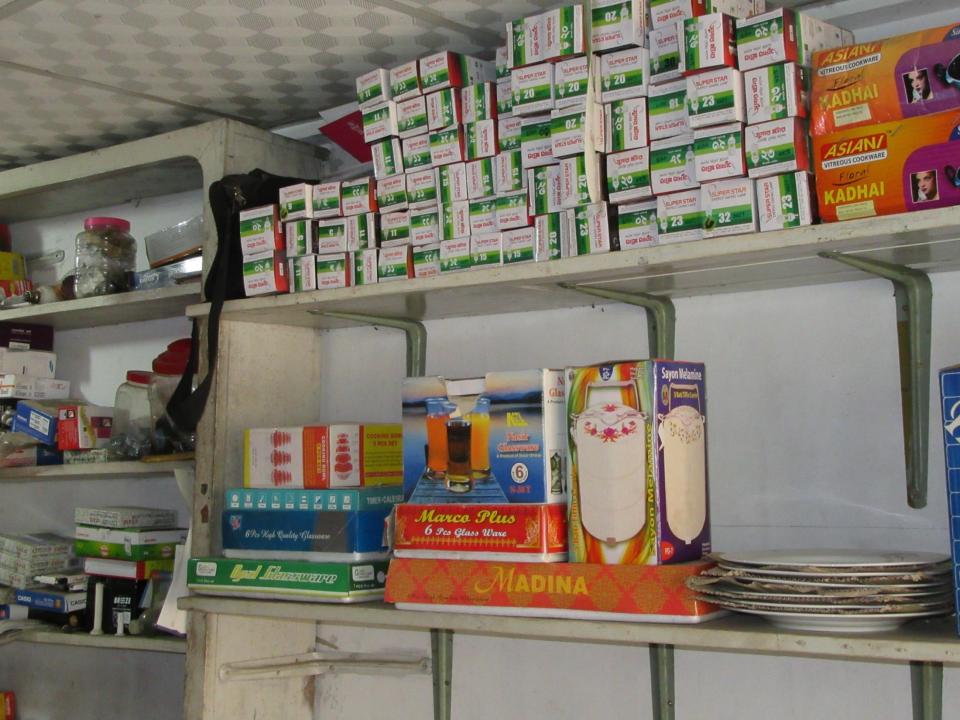

# Pictures

2/27/2016

दुरम् निम्

मिटनत घटडा टाइन्डर निम्।

শাখায় এসে মানেভার/বেকেও অফিসারের উপস্থিতিতে

৭. কেন্দ্ৰ মিটিং ছাড়া ফণের টাকা এককালীন জমার ক্ষেত্রে ম্যানেজার/দেকেভ অফিসাবের উপস্থিতিতে শাখায় এদে জনা