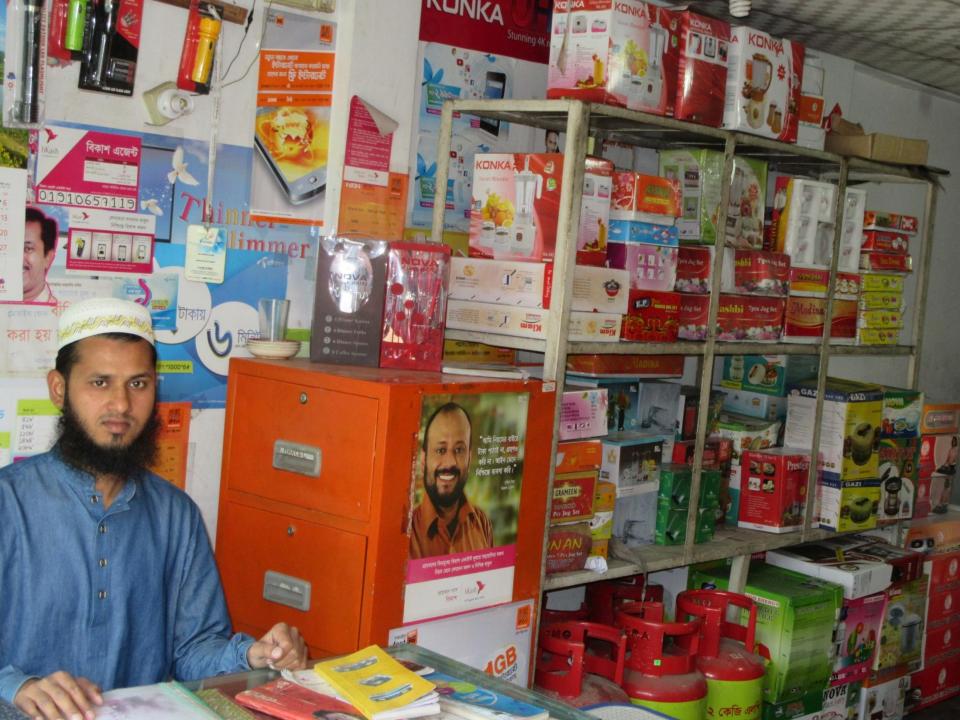

| Proposed Nobin Udyokta Business Info              |   |                                                                                                                                                                                                                                                                                                                                                                                                                 |  |  |
|---------------------------------------------------|---|-----------------------------------------------------------------------------------------------------------------------------------------------------------------------------------------------------------------------------------------------------------------------------------------------------------------------------------------------------------------------------------------------------------------|--|--|
| Business Name                                     | : | M/S SOFURA ELECTRONICS                                                                                                                                                                                                                                                                                                                                                                                          |  |  |
| Location                                          | : |                                                                                                                                                                                                                                                                                                                                                                                                                 |  |  |
| Total Investment in BDT                           | : | BDT 500,000                                                                                                                                                                                                                                                                                                                                                                                                     |  |  |
| Financing                                         | : | Self BDT 350,000(from existing business) 70% Required Investment BDT 1,50,000(as equity) 30 %                                                                                                                                                                                                                                                                                                                   |  |  |
| Present salary/drawings from business (estimates) | : | BDT 5,000                                                                                                                                                                                                                                                                                                                                                                                                       |  |  |
| Proposed Salary                                   | : | BDT 5,000                                                                                                                                                                                                                                                                                                                                                                                                       |  |  |
| Size of shop                                      | : | 10 ft x 28 ft= 280 square ft                                                                                                                                                                                                                                                                                                                                                                                    |  |  |
| Security of the shop                              | : | 25000                                                                                                                                                                                                                                                                                                                                                                                                           |  |  |
| Implementation                                    | • | <ul> <li>The business is planned to be scaled up by investment in existing goods like Fan, Mobile, TV, Gas Burner.</li> <li>Average 11 % gain on sales</li> <li>The business is operating by entrepreneur. Existing 2 employee.</li> <li>One will be appointed after getting equity fund.</li> <li>The shop is rented.</li> <li>Collects goods from Dhaka.</li> <li>Agreed grace period is 3 months.</li> </ul> |  |  |

| Investment Breakdown     |          |          |                |  |  |  |
|--------------------------|----------|----------|----------------|--|--|--|
| Particulars              | Existing | Proposed | Proposed Total |  |  |  |
| Fridge (2 x 35000)       | 70,000   | 70,000   | 140,000        |  |  |  |
| Table Fan (30 x 1300)    | 39,000   | 0        | 39,000         |  |  |  |
| Deep Fridge (1)          | 37,000   | 0        | 37,000         |  |  |  |
| Washing Machine          | 14,500   | 0        | 14,500         |  |  |  |
| Fan (20 x 2000)          | 40,000   | 42,000   | 82,000         |  |  |  |
| Mobile Phone (30 x 1200) | 36,000   | 18,000   | 54,000         |  |  |  |
| Gas Burner (8 x 8000)    | 32,000   | 20,000   | 52,000         |  |  |  |
| Rice Cooker (20 x 2200)  | 44,000   | 0        | 44,000         |  |  |  |
| Gift Item                | 37,500   | 0        | 37,500         |  |  |  |
| Total                    | 350,000  | 150,000  | 500,000        |  |  |  |