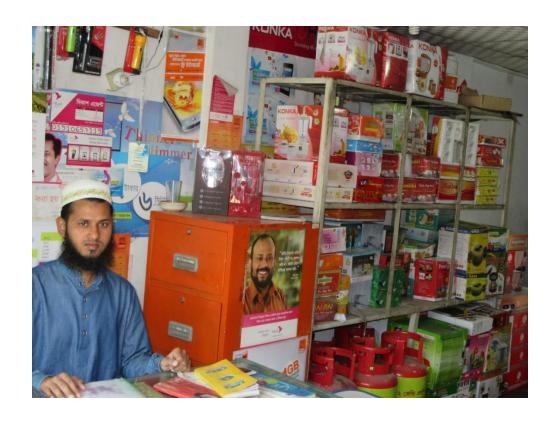

| Proposed Nobin Udyokta Business Info              |   |                                                                                                                                                                                                                                                                                                                                                                                                                 |  |  |
|---------------------------------------------------|---|-----------------------------------------------------------------------------------------------------------------------------------------------------------------------------------------------------------------------------------------------------------------------------------------------------------------------------------------------------------------------------------------------------------------|--|--|
| Business Name                                     | : | M/S SOFURA ELECTRONICS                                                                                                                                                                                                                                                                                                                                                                                          |  |  |
| Location                                          | : |                                                                                                                                                                                                                                                                                                                                                                                                                 |  |  |
| Total Investment in BDT                           | : | BDT 500,000                                                                                                                                                                                                                                                                                                                                                                                                     |  |  |
| Financing                                         | : | Self BDT 350,000(from existing business) 70% Required Investment BDT 1,50,000(as equity) 30 %                                                                                                                                                                                                                                                                                                                   |  |  |
| Present salary/drawings from business (estimates) | : | BDT 5,000                                                                                                                                                                                                                                                                                                                                                                                                       |  |  |
| Proposed Salary                                   | : | BDT 5,000                                                                                                                                                                                                                                                                                                                                                                                                       |  |  |
| Size of shop                                      | : | 10 ft x 28 ft= 280 square ft                                                                                                                                                                                                                                                                                                                                                                                    |  |  |
| Security of the shop                              | : | 25000                                                                                                                                                                                                                                                                                                                                                                                                           |  |  |
| Implementation                                    | • | <ul> <li>The business is planned to be scaled up by investment in existing goods like Fan, Mobile, TV, Gas Burner.</li> <li>Average 11 % gain on sales</li> <li>The business is operating by entrepreneur. Existing 2 employee.</li> <li>One will be appointed after getting equity fund.</li> <li>The shop is rented.</li> <li>Collects goods from Dhaka.</li> <li>Agreed grace period is 3 months.</li> </ul> |  |  |