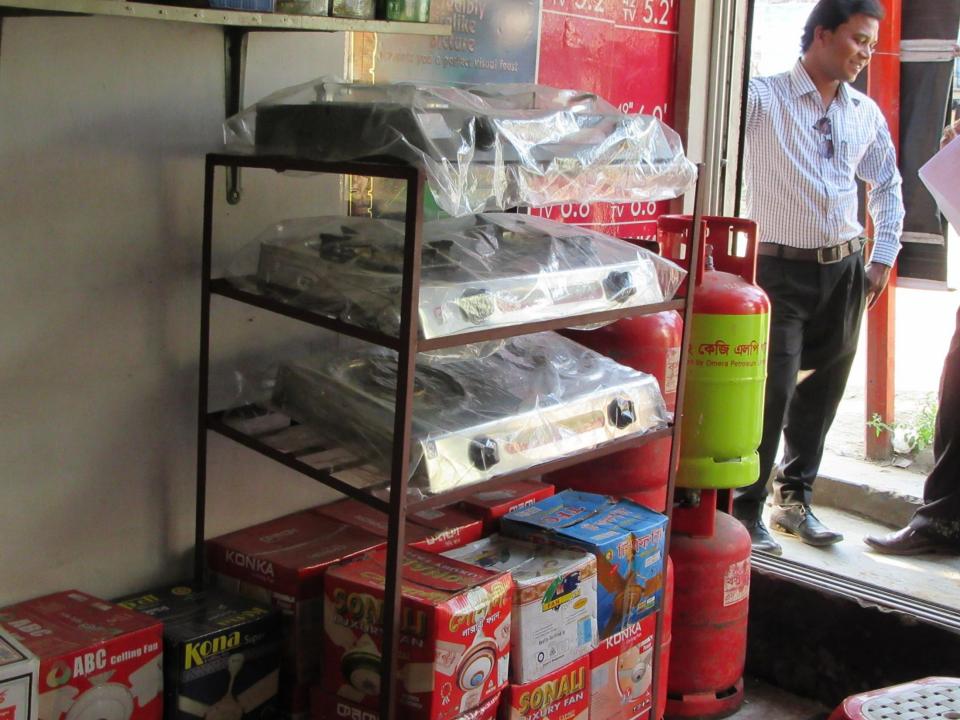

| Proposed Nobin Udyokta Business Info              |   |                                                                                                                                                                                                                                                                                                                                                                                                                 |  |  |
|---------------------------------------------------|---|-----------------------------------------------------------------------------------------------------------------------------------------------------------------------------------------------------------------------------------------------------------------------------------------------------------------------------------------------------------------------------------------------------------------|--|--|
| Business Name                                     | : | M/S SOFURA ELECTRONICS                                                                                                                                                                                                                                                                                                                                                                                          |  |  |
| Location                                          | : |                                                                                                                                                                                                                                                                                                                                                                                                                 |  |  |
| Total Investment in BDT                           | : | BDT 500,000                                                                                                                                                                                                                                                                                                                                                                                                     |  |  |
| Financing                                         | : | Self BDT 350,000(from existing business) 70% Required Investment BDT 1,50,000(as equity) 30 %                                                                                                                                                                                                                                                                                                                   |  |  |
| Present salary/drawings from business (estimates) | : | BDT 5,000                                                                                                                                                                                                                                                                                                                                                                                                       |  |  |
| Proposed Salary                                   | : | BDT 5,000                                                                                                                                                                                                                                                                                                                                                                                                       |  |  |
| Size of shop                                      | : | 10 ft x 28 ft= 280 square ft                                                                                                                                                                                                                                                                                                                                                                                    |  |  |
| Security of the shop                              | : | 25000                                                                                                                                                                                                                                                                                                                                                                                                           |  |  |
| Implementation                                    | • | <ul> <li>The business is planned to be scaled up by investment in existing goods like Fan, Mobile, TV, Gas Burner.</li> <li>Average 11 % gain on sales</li> <li>The business is operating by entrepreneur. Existing 2 employee.</li> <li>One will be appointed after getting equity fund.</li> <li>The shop is rented.</li> <li>Collects goods from Dhaka.</li> <li>Agreed grace period is 3 months.</li> </ul> |  |  |

| Investment Breakdown     |          |          |                |  |  |  |
|--------------------------|----------|----------|----------------|--|--|--|
| Particulars              | Existing | Proposed | Proposed Total |  |  |  |
| Fridge (2 x 35000)       | 70,000   | 70,000   | 140,000        |  |  |  |
| Table Fan (30 x 1300)    | 39,000   | 0        | 39,000         |  |  |  |
| Deep Fridge (1)          | 37,000   | 0        | 37,000         |  |  |  |
| Washing Machine          | 14,500   | 0        | 14,500         |  |  |  |
| Fan (20 x 2000)          | 40,000   | 42,000   | 82,000         |  |  |  |
| Mobile Phone (30 x 1200) | 36,000   | 18,000   | 54,000         |  |  |  |
| Gas Burner (8 x 8000)    | 32,000   | 20,000   | 52,000         |  |  |  |
| Rice Cooker (20 x 2200)  | 44,000   | 0        | 44,000         |  |  |  |
| Gift Item                | 37,500   | 0        | 37,500         |  |  |  |
| Total                    | 350,000  | 150,000  | 500,000        |  |  |  |