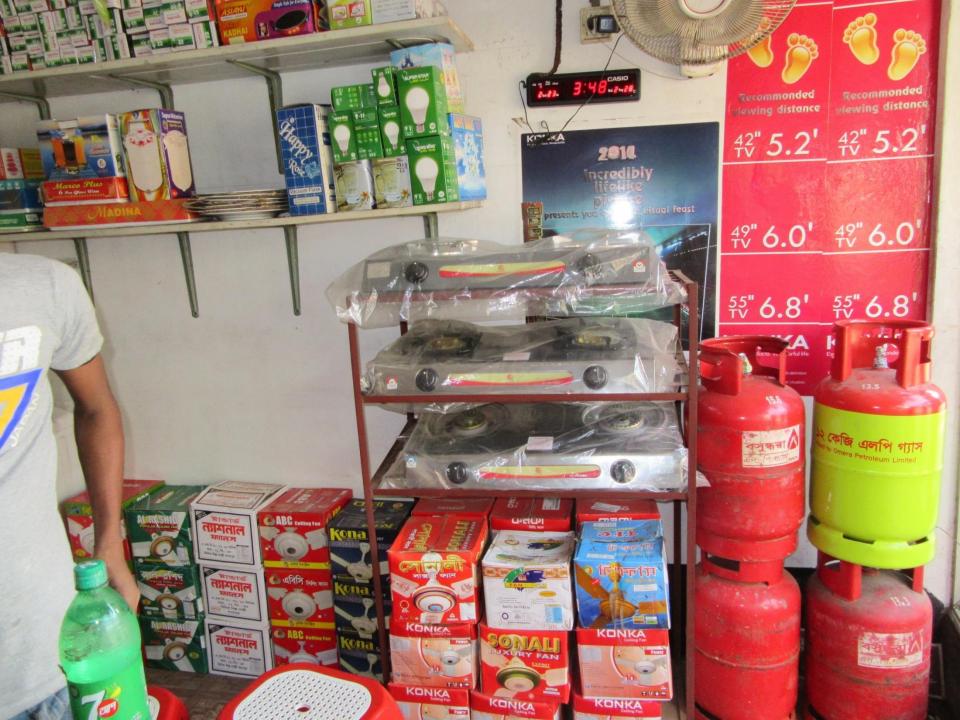

# Pictures

2/27/2016

दुरम् निम्

मिटनत घटडा टाइन्डर निम्।

শাখায় এসে মানেভার/বেকেও অফিসারের উপস্থিতিতে

৭. কেন্দ্ৰ মিটিং ছাড়া ফণের টাকা এককালীন জমার ক্ষেত্রে ম্যানেজার/দেকেভ অফিসাবের উপস্থিতিতে শাখায় এদে জনা