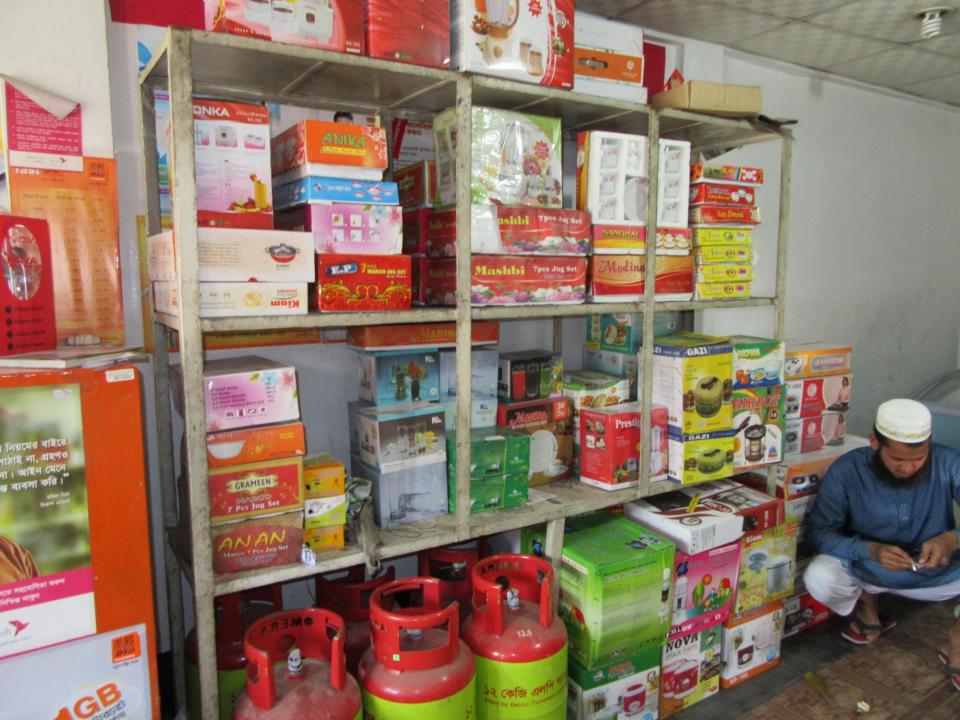

| Proposed Nobin Udyokta Business Info              |   |                                                                                                                                                                                                                                                                                                                                                                                                                 |  |  |
|---------------------------------------------------|---|-----------------------------------------------------------------------------------------------------------------------------------------------------------------------------------------------------------------------------------------------------------------------------------------------------------------------------------------------------------------------------------------------------------------|--|--|
| Business Name                                     | : | M/S SOFURA ELECTRONICS                                                                                                                                                                                                                                                                                                                                                                                          |  |  |
| Location                                          | : |                                                                                                                                                                                                                                                                                                                                                                                                                 |  |  |
| Total Investment in BDT                           | : | BDT 500,000                                                                                                                                                                                                                                                                                                                                                                                                     |  |  |
| Financing                                         | : | Self BDT 350,000(from existing business) 70% Required Investment BDT 1,50,000(as equity) 30 %                                                                                                                                                                                                                                                                                                                   |  |  |
| Present salary/drawings from business (estimates) | : | BDT 5,000                                                                                                                                                                                                                                                                                                                                                                                                       |  |  |
| Proposed Salary                                   | : | BDT 5,000                                                                                                                                                                                                                                                                                                                                                                                                       |  |  |
| Size of shop                                      | : | 10 ft x 28 ft= 280 square ft                                                                                                                                                                                                                                                                                                                                                                                    |  |  |
| Security of the shop                              | : | 25000                                                                                                                                                                                                                                                                                                                                                                                                           |  |  |
| Implementation                                    | • | <ul> <li>The business is planned to be scaled up by investment in existing goods like Fan, Mobile, TV, Gas Burner.</li> <li>Average 11 % gain on sales</li> <li>The business is operating by entrepreneur. Existing 2 employee.</li> <li>One will be appointed after getting equity fund.</li> <li>The shop is rented.</li> <li>Collects goods from Dhaka.</li> <li>Agreed grace period is 3 months.</li> </ul> |  |  |

| Investment Breakdown     |          |          |                |  |  |  |
|--------------------------|----------|----------|----------------|--|--|--|
| Particulars              | Existing | Proposed | Proposed Total |  |  |  |
| Fridge (2 x 35000)       | 70,000   | 70,000   | 140,000        |  |  |  |
| Table Fan (30 x 1300)    | 39,000   | 0        | 39,000         |  |  |  |
| Deep Fridge (1)          | 37,000   | 0        | 37,000         |  |  |  |
| Washing Machine          | 14,500   | 0        | 14,500         |  |  |  |
| Fan (20 x 2000)          | 40,000   | 42,000   | 82,000         |  |  |  |
| Mobile Phone (30 x 1200) | 36,000   | 18,000   | 54,000         |  |  |  |
| Gas Burner (8 x 8000)    | 32,000   | 20,000   | 52,000         |  |  |  |
| Rice Cooker (20 x 2200)  | 44,000   | 0        | 44,000         |  |  |  |
| Gift Item                | 37,500   | 0        | 37,500         |  |  |  |
| Total                    | 350,000  | 150,000  | 500,000        |  |  |  |