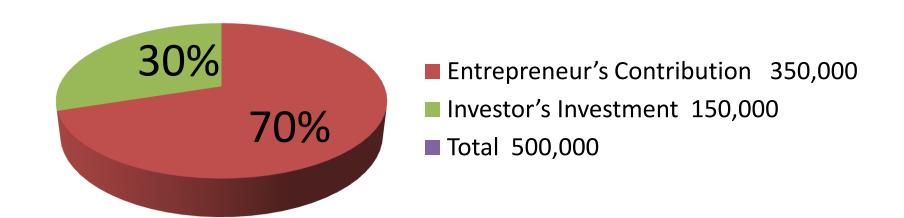

| Investment Breakdown     |          |          |                |  |  |  |
|--------------------------|----------|----------|----------------|--|--|--|
| Particulars              | Existing | Proposed | Proposed Total |  |  |  |
| Fridge (2 x 35000)       | 70,000   | 70,000   | 140,000        |  |  |  |
| Table Fan (30 x 1300)    | 39,000   | 0        | 39,000         |  |  |  |
| Deep Fridge (1)          | 37,000   | 0        | 37,000         |  |  |  |
| Washing Machine          | 14,500   | 0        | 14,500         |  |  |  |
| Fan (20 x 2000)          | 40,000   | 42,000   | 82,000         |  |  |  |
| Mobile Phone (30 x 1200) | 36,000   | 18,000   | 54,000         |  |  |  |
| Gas Burner (8 x 8000)    | 32,000   | 20,000   | 52,000         |  |  |  |
| Rice Cooker (20 x 2200)  | 44,000   | 0        | 44,000         |  |  |  |
| Gift Item                | 37,500   | 0        | 37,500         |  |  |  |
| Total                    | 350,000  | 150,000  | 500,000        |  |  |  |