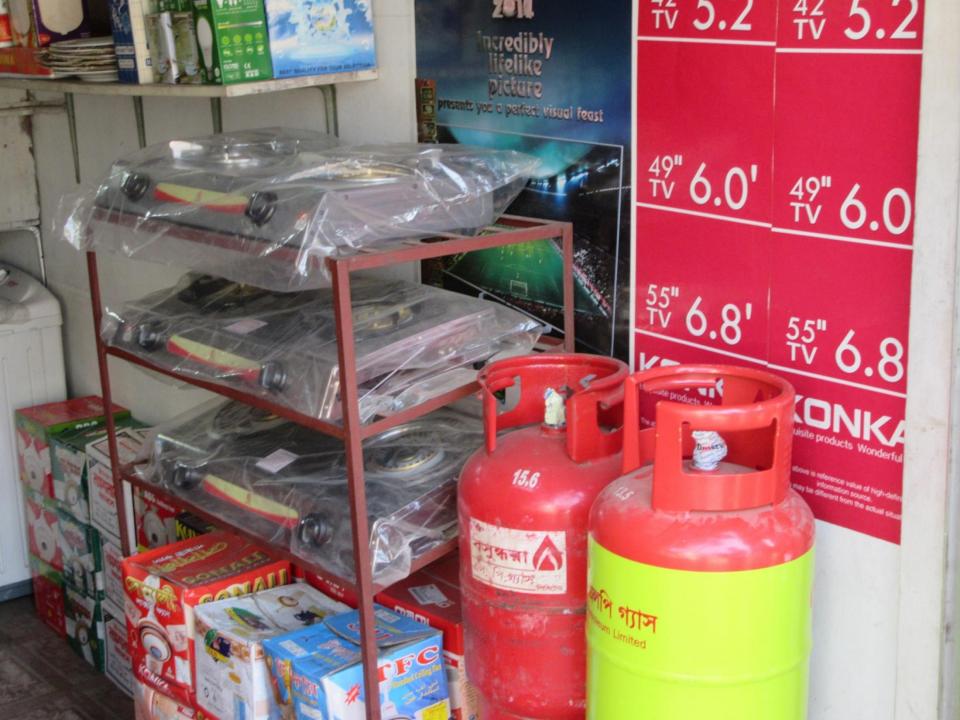

| Proposed Nobin Udyokta Business Info              |   |                                                                                                                                                                                                                                                                                                                                                                                                                 |  |  |
|---------------------------------------------------|---|-----------------------------------------------------------------------------------------------------------------------------------------------------------------------------------------------------------------------------------------------------------------------------------------------------------------------------------------------------------------------------------------------------------------|--|--|
| Business Name                                     | : | M/S SOFURA ELECTRONICS                                                                                                                                                                                                                                                                                                                                                                                          |  |  |
| Location                                          | : |                                                                                                                                                                                                                                                                                                                                                                                                                 |  |  |
| Total Investment in BDT                           | : | BDT 500,000                                                                                                                                                                                                                                                                                                                                                                                                     |  |  |
| Financing                                         | : | Self BDT 350,000(from existing business) 70% Required Investment BDT 1,50,000(as equity) 30 %                                                                                                                                                                                                                                                                                                                   |  |  |
| Present salary/drawings from business (estimates) | : | BDT 5,000                                                                                                                                                                                                                                                                                                                                                                                                       |  |  |
| Proposed Salary                                   | : | BDT 5,000                                                                                                                                                                                                                                                                                                                                                                                                       |  |  |
| Size of shop                                      | : | 10 ft x 28 ft= 280 square ft                                                                                                                                                                                                                                                                                                                                                                                    |  |  |
| Security of the shop                              | : | 25000                                                                                                                                                                                                                                                                                                                                                                                                           |  |  |
| Implementation                                    | • | <ul> <li>The business is planned to be scaled up by investment in existing goods like Fan, Mobile, TV, Gas Burner.</li> <li>Average 11 % gain on sales</li> <li>The business is operating by entrepreneur. Existing 2 employee.</li> <li>One will be appointed after getting equity fund.</li> <li>The shop is rented.</li> <li>Collects goods from Dhaka.</li> <li>Agreed grace period is 3 months.</li> </ul> |  |  |

| Investment Breakdown     |          |          |                |  |  |  |
|--------------------------|----------|----------|----------------|--|--|--|
| Particulars              | Existing | Proposed | Proposed Total |  |  |  |
| Fridge (2 x 35000)       | 70,000   | 70,000   | 140,000        |  |  |  |
| Table Fan (30 x 1300)    | 39,000   | 0        | 39,000         |  |  |  |
| Deep Fridge (1)          | 37,000   | 0        | 37,000         |  |  |  |
| Washing Machine          | 14,500   | 0        | 14,500         |  |  |  |
| Fan (20 x 2000)          | 40,000   | 42,000   | 82,000         |  |  |  |
| Mobile Phone (30 x 1200) | 36,000   | 18,000   | 54,000         |  |  |  |
| Gas Burner (8 x 8000)    | 32,000   | 20,000   | 52,000         |  |  |  |
| Rice Cooker (20 x 2200)  | 44,000   | 0        | 44,000         |  |  |  |
| Gift Item                | 37,500   | 0        | 37,500         |  |  |  |
| Total                    | 350,000  | 150,000  | 500,000        |  |  |  |