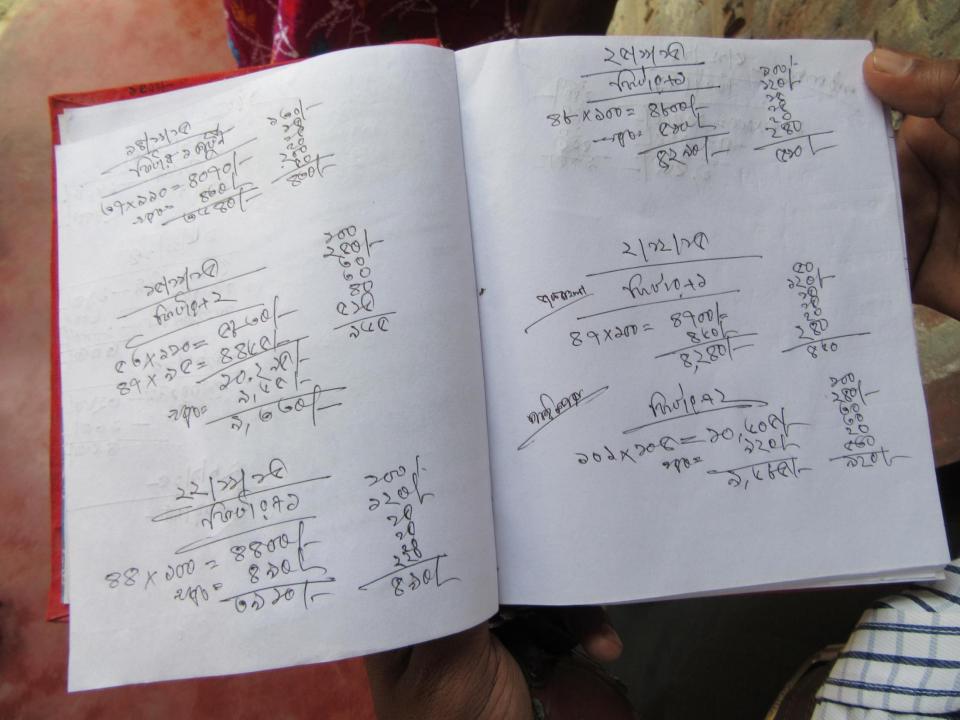

| Existing Business (BDT)           |         |         |  |
|-----------------------------------|---------|---------|--|
| Particular                        | Monthly | Yearly  |  |
| Revenue (sales)                   |         |         |  |
| Guava (21 ct x 3000)              | 63,000  | 756,000 |  |
| Total Sales (A)                   | 63,000  | 756,000 |  |
| Less. Variable Expense            |         |         |  |
|                                   | -       | -       |  |
| Total variable Expense (B)        | -       | -       |  |
| Contribution Margin (CM) [C=(A-B) | 63,000  | 756,000 |  |
| Less. Fixed Expense               |         |         |  |
| Fertilizer & Insect killer        | 7,000   | 84,000  |  |
| Lease Payment                     | 4,200   | 50,400  |  |
| Mobile Bill                       | 500     | 6,000   |  |
| Salary (self)                     | 5,000   | 60,000  |  |
| Transportation                    | 3,600   | 43,200  |  |
| salary (staff)                    | 12,000  | 144,000 |  |
| Day Labor                         | 19,800  | 237,600 |  |
| Entertainment                     | 500     | 6,000   |  |
| Total fixed Cost (D)              | 52,600  | 631,200 |  |
| Net Profit (E) [C-D)              | 10,400  | 124,800 |  |

| Investment Breakdown       |          |          |                |  |
|----------------------------|----------|----------|----------------|--|
| Particulars                | Existing | Proposed | Proposed Total |  |
| Small Sapling (500 x 100)  | 50,000   | 0        | 50,000         |  |
| Large Sapling (750 x 400)  | 300,000  | 0        | 300,000        |  |
| Fertilezer & Insect Killer | 0        | 50,000   | 50,000         |  |
| Lease                      | 0        | 100,000  | 100,000        |  |
| Total                      | 350,000  | 150,000  | 500,000        |  |

### **Source of Finance**

| Financial Projection (BDT)        |         |           |           |           |
|-----------------------------------|---------|-----------|-----------|-----------|
| Particular                        | Monthly | 1st Year  | 2nd Year  | 3rd Year  |
| Revenue (sales)                   |         |           |           |           |
| Guava (29 x 3000)                 | 87,000  | 1,044,000 | 1,096,200 | 1,151,010 |
| Total Sales (A)                   | 87,000  | 1,044,000 | 1,096,200 | 1,151,010 |
| Less. Variable Expense            |         |           |           |           |
|                                   | -       | -         | -         | -         |
| Total variable Expense (B)        | -       | -         | -         | -         |
| Contribution Margin (CM) [C=(A-B) | 87,000  | 1,044,000 | 1,096,200 | 1,151,010 |
| Less. Fixed Expense               |         |           |           |           |
| Fertilizer & Insect killer        | 10,000  | 120,000   | 120,000   | 120,000   |
| Lease Payment                     | 4,200   | 50,400    | 50,400    | -         |
| Mobile Bill                       | 600     | 7,200     | 8,000     | 8,500     |
| Salary (self)                     | 5,000   | 60,000    | 60,000    | 60,000    |
| Transportation                    | 5,500   | 66,000    | 68,000    | 70,000    |
| salary (staff)                    | 18,000  | 216,000   | 216,000   | 216,000   |
| Day Labor                         | 24,000  | 288,000   | 288,000   | 288,000   |
| Entertainment                     | 500     | 6,000     | 7,000     | 8,000     |
| Total Fixed Cost                  | 67,800  | 519,600   | 522,400   | 474,500   |
| Net Profit (E) [C-D)              | 19,200  | 524,400   | 573,800   | 676,510   |
| Investment Payback                |         | 60,000    | 60,000    | 60,000    |

## Cash flow projection on business plan (rec. & Pay)

| SI# | Particulars                     | Year 1 (BDT) | Year 2 (BDT) | Year 3 (BDT) |
|-----|---------------------------------|--------------|--------------|--------------|
| 1   | Cash Inflow                     |              |              |              |
| 1.1 | Investment Infusion by Investor | 150,000      |              |              |
| 1.2 | Net Profit                      | 524,400      | 573,800      | 676,510      |
| 1.3 | Depreciation (Non cash item)    |              | -            | -            |
| 1.4 | Opening Balance of Cash Surplus |              | 464,400      | 978,200      |
|     | Total Cash Inflow               | 674,400      | 1,038,200    | 1,654,710    |
| 2   | Cash Outflow                    |              |              |              |
| 2.1 | Purchase of Product             | 150,000      |              |              |
| 2.2 | Payment of GB Loan              |              |              |              |
|     | Investment Pay Back (Including  |              |              |              |
| 2.3 | Ownership Tr. Fee)              | 60,000       | 60,000       | 60,000       |
|     | Total Cash Outflow              | 210,000      | 60,000       | 60,000       |
| 3   | Net Cash Surplus                | 464,400      | 978,200      | 1,594,710    |