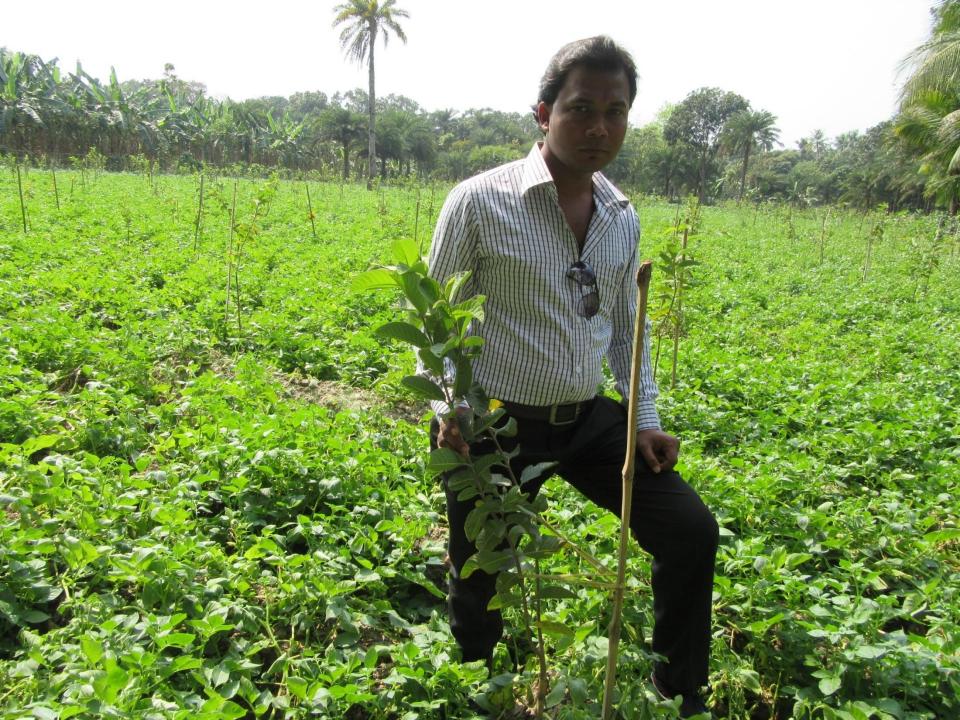

| Proposed Nobin Udyokta Business Info              |   |                                                                                                                                                                                                                                                                                                                                                                                                                |  |
|---------------------------------------------------|---|----------------------------------------------------------------------------------------------------------------------------------------------------------------------------------------------------------------------------------------------------------------------------------------------------------------------------------------------------------------------------------------------------------------|--|
| Business Name                                     | : | M/S TUHIN PEYARA KHAMAR                                                                                                                                                                                                                                                                                                                                                                                        |  |
| Location                                          | : | Jhalmolia, Jewpara, Puthia, Rajshahi                                                                                                                                                                                                                                                                                                                                                                           |  |
| Total Investment in BDT                           | : | BDT 5,00,000/-                                                                                                                                                                                                                                                                                                                                                                                                 |  |
| Financing                                         | : | Self BDT 3,50,000/-(from existing business) 70% Required Investment BDT 1,50,000/-(as equity) 30%                                                                                                                                                                                                                                                                                                              |  |
| Present salary/drawings from business (estimates) | : | BDT 5,000/-                                                                                                                                                                                                                                                                                                                                                                                                    |  |
| Proposed Salary                                   | : | BDT 5,000/-                                                                                                                                                                                                                                                                                                                                                                                                    |  |
| Size of shop                                      | : | 9 Bigha                                                                                                                                                                                                                                                                                                                                                                                                        |  |
| Security of the shop                              | : | BDT 2,00,000/-                                                                                                                                                                                                                                                                                                                                                                                                 |  |
| Implementation                                    | : | <ul> <li>The business is planned to be scaled up by investment in existing goods like; Various sapling.</li> <li>Average 15% gain on sale.</li> <li>The business is operating by entrepreneur. Existing two employee.</li> <li>After getting equity fund one employee will be appointed.</li> <li>The land is rented.</li> <li>Collects goods from owned.</li> <li>Agreed grace period is 3 months.</li> </ul> |  |