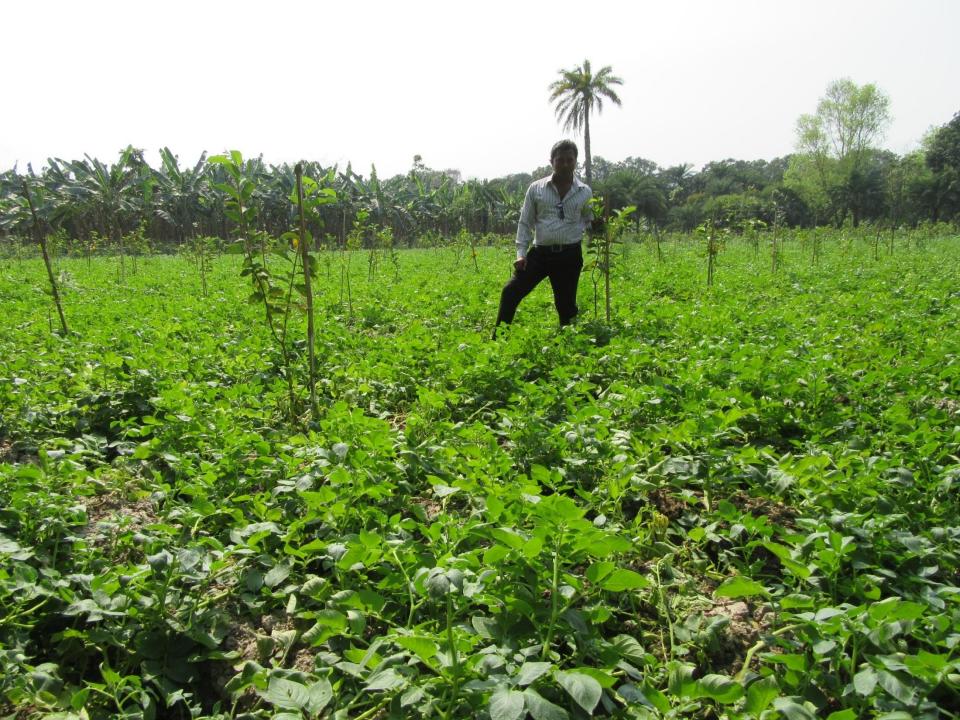

| Proposed Nobin Udyokta Business Info              |   |                                                                                                                                                                                                                                                                                                                                                                                                                |  |
|---------------------------------------------------|---|----------------------------------------------------------------------------------------------------------------------------------------------------------------------------------------------------------------------------------------------------------------------------------------------------------------------------------------------------------------------------------------------------------------|--|
| Business Name                                     | : | M/S TUHIN PEYARA KHAMAR                                                                                                                                                                                                                                                                                                                                                                                        |  |
| Location                                          | : | Jhalmolia, Jewpara, Puthia, Rajshahi                                                                                                                                                                                                                                                                                                                                                                           |  |
| Total Investment in BDT                           | : | BDT 5,00,000/-                                                                                                                                                                                                                                                                                                                                                                                                 |  |
| Financing                                         | : | Self BDT 3,50,000/-(from existing business) 70% Required Investment BDT 1,50,000/-(as equity) 30%                                                                                                                                                                                                                                                                                                              |  |
| Present salary/drawings from business (estimates) | : | BDT 5,000/-                                                                                                                                                                                                                                                                                                                                                                                                    |  |
| Proposed Salary                                   | : | BDT 5,000/-                                                                                                                                                                                                                                                                                                                                                                                                    |  |
| Size of shop                                      | : | 9 Bigha                                                                                                                                                                                                                                                                                                                                                                                                        |  |
| Security of the shop                              | : | BDT 2,00,000/-                                                                                                                                                                                                                                                                                                                                                                                                 |  |
| Implementation                                    | : | <ul> <li>The business is planned to be scaled up by investment in existing goods like; Various sapling.</li> <li>Average 15% gain on sale.</li> <li>The business is operating by entrepreneur. Existing two employee.</li> <li>After getting equity fund one employee will be appointed.</li> <li>The land is rented.</li> <li>Collects goods from owned.</li> <li>Agreed grace period is 3 months.</li> </ul> |  |