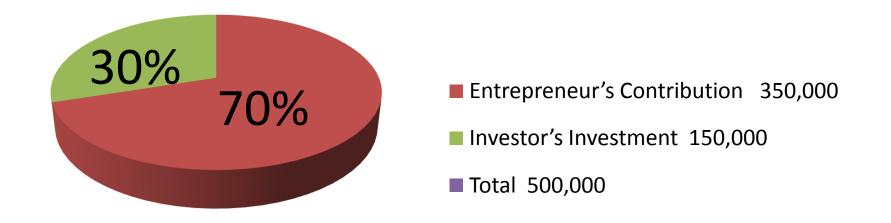

| Investment Breakdown       |          |          |                |  |
|----------------------------|----------|----------|----------------|--|
| Particulars                | Existing | Proposed | Proposed Total |  |
| Small Sapling (500 x 100)  | 50,000   | 0        | 50,000         |  |
| Large Sapling (750 x 400)  | 300,000  | 0        | 300,000        |  |
| Fertilezer & Insect Killer | 0        | 50,000   | 50,000         |  |
| Lease                      | 0        | 100,000  | 100,000        |  |
| Total                      | 350,000  | 150,000  | 500,000        |  |