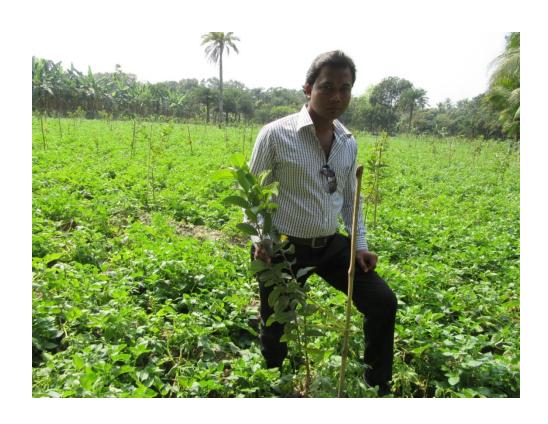

| Proposed Nobin Udyokta Business Info              |   |                                                                                                                                                                                                                                                                                                                                                                                                                |  |
|---------------------------------------------------|---|----------------------------------------------------------------------------------------------------------------------------------------------------------------------------------------------------------------------------------------------------------------------------------------------------------------------------------------------------------------------------------------------------------------|--|
| Business Name                                     | : | M/S TUHIN PEYARA KHAMAR                                                                                                                                                                                                                                                                                                                                                                                        |  |
| Location                                          | : | Jhalmolia, Jewpara, Puthia, Rajshahi                                                                                                                                                                                                                                                                                                                                                                           |  |
| Total Investment in BDT                           | : | BDT 5,00,000/-                                                                                                                                                                                                                                                                                                                                                                                                 |  |
| Financing                                         | : | Self BDT 3,50,000/-(from existing business) 70% Required Investment BDT 1,50,000/-(as equity) 30%                                                                                                                                                                                                                                                                                                              |  |
| Present salary/drawings from business (estimates) | : | BDT 5,000/-                                                                                                                                                                                                                                                                                                                                                                                                    |  |
| Proposed Salary                                   | : | BDT 5,000/-                                                                                                                                                                                                                                                                                                                                                                                                    |  |
| Size of shop                                      | : | 9 Bigha                                                                                                                                                                                                                                                                                                                                                                                                        |  |
| Security of the shop                              | : | BDT 2,00,000/-                                                                                                                                                                                                                                                                                                                                                                                                 |  |
| Implementation                                    | : | <ul> <li>The business is planned to be scaled up by investment in existing goods like; Various sapling.</li> <li>Average 15% gain on sale.</li> <li>The business is operating by entrepreneur. Existing two employee.</li> <li>After getting equity fund one employee will be appointed.</li> <li>The land is rented.</li> <li>Collects goods from owned.</li> <li>Agreed grace period is 3 months.</li> </ul> |  |