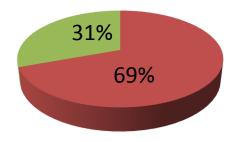

| Proposed Nobin Udyokta Business Info              |   |                                                                                                                                                                                                                                                                                                                                                                                                                                                           |  |  |
|---------------------------------------------------|---|-----------------------------------------------------------------------------------------------------------------------------------------------------------------------------------------------------------------------------------------------------------------------------------------------------------------------------------------------------------------------------------------------------------------------------------------------------------|--|--|
| Business Name                                     | : | RAHIM ALUMUNIUM STORE                                                                                                                                                                                                                                                                                                                                                                                                                                     |  |  |
| Location                                          | : | Kesharhat baazar, Kesharhat, Mohonpur, Rajshahi                                                                                                                                                                                                                                                                                                                                                                                                           |  |  |
| Total Investment in BDT                           | : | BDT 4,90,000                                                                                                                                                                                                                                                                                                                                                                                                                                              |  |  |
| Financing                                         | : | Self BDT 3,40,000 (from existing business) 69%<br>Required Investment BDT 1,50,000 (as equity) 31%                                                                                                                                                                                                                                                                                                                                                        |  |  |
| Present salary/drawings from business (estimates) | : | BDT 5,000                                                                                                                                                                                                                                                                                                                                                                                                                                                 |  |  |
| Proposed Salary                                   | : | BDT 5,000                                                                                                                                                                                                                                                                                                                                                                                                                                                 |  |  |
| Size of shop                                      | : | 32 ft x 22 ft= 704 square ft                                                                                                                                                                                                                                                                                                                                                                                                                              |  |  |
| Security of the shop                              | : | BDT 2,50,000                                                                                                                                                                                                                                                                                                                                                                                                                                              |  |  |
| Implementation                                    | : | <ul> <li>The business is planned to be scaled up by investment in existing goods Like Plastic, Steel &amp; Alumunium items .</li> <li>Average 10% gain on sales</li> <li>The business is operating by entrepreneur. Existing 1 employee.</li> <li>Two will be appointed after getting the equity money.</li> <li>The shop is rented.</li> <li>Collects goods from Dhaka Chakbajar, Midfort, Rajshahi</li> <li>Agreed grace period is 3 months.</li> </ul> |  |  |