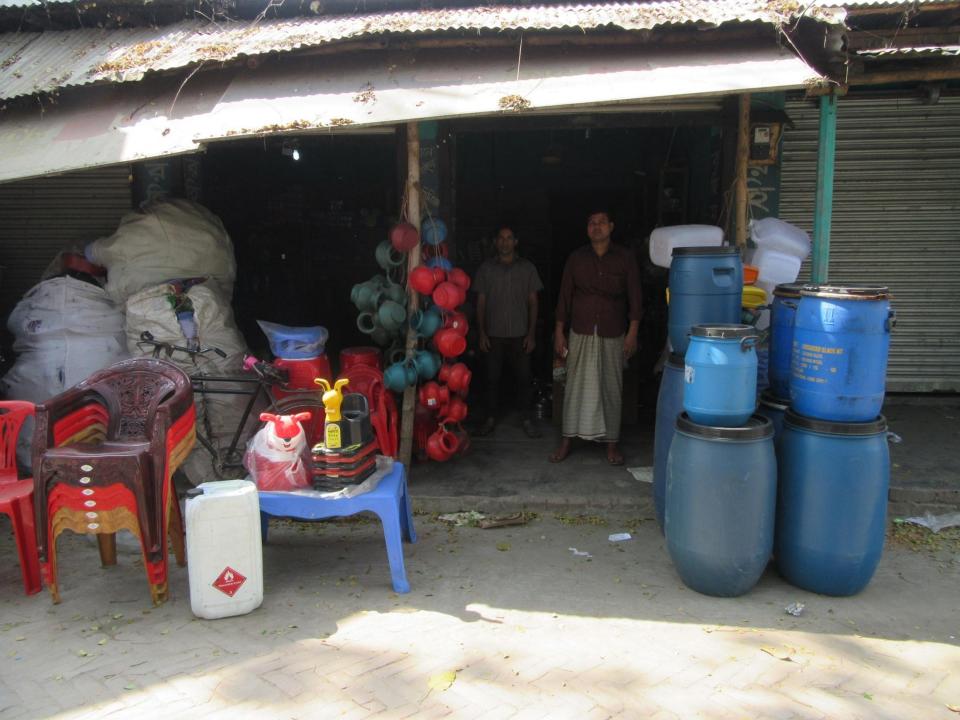

# Pictures

BM 2 M ms eroply me विभाग निर्मा 20/2/33 20099012 P12-1011211 2015 22 25 MODE 120 Mas रका निवार (भागार माराम , १८) - 3F0 8298 GH BA (6 424) 300/2 4/2/6 AM 90T 200184 2984601 7261 348 如如 37/3/32 , double Time 83982 20 2628/1) the ment 100/ 29 Car = Glock

3062 OV, MY 287 17 51 8 म Syllold two al ship sur 3129/2 Ma 391213 29213, 2012/3 206/04/5 8/4 8/4 8/5 3/10 C 8/24 21 41 (6 4) 2 100/-32 8 41 8 412 (0 3880) -32 8 4 1 8 412 (0 3880) -32 8 4 1 8 412 (0 3880) -31 41 (6 4) 412 (1 3880) -32 8 4 1 8 412 (0 3880) -31 41 (6 4) 412 (1 3880) -31 41 (6 4) 412 (1 3880) -31 41 (6 4) 412 (1 3880) -31 41 (6 4) 412 (1 3880) -31 41 (6 4) 412 (1 3880) -31 41 (6 4) 412 (1 3880) -31 41 (6 4) 412 (1 3880) -31 41 (6 4) 412 (1 3880) -31 41 (6 4) 412 (1 3880) -31 41 (6 4) 412 (1 3880) -31 41 (6 4) 412 (1 3880) -31 41 (6 4) 412 (1 3880) -31 41 (6 4) 412 (1 3880) -31 41 (6 4) 412 (1 3880) -31 41 (6 4) 412 (1 3880) -31 41 (6 4) 412 (1 3880) -31 41 (6 4) 412 (1 3880) -31 41 (6 4) 412 (1 3880) -31 41 (6 4) 412 (1 3880) -31 41 (6 4) 412 (1 3880) -31 41 (6 4) 412 (1 3880) -31 41 (6 4) 412 (1 3880) -31 41 (6 4) 412 (1 3880) -31 41 (6 4) 412 (1 3880) -31 41 (6 4) 412 (1 3880) -31 41 (6 4) 412 (1 3880) -31 41 (6 4) 412 (1 3880) -31 41 (6 4) 412 (1 3880) -31 41 (6 4) 412 (1 3880) -31 41 (6 4) 412 (1 3880) -31 41 (6 4) 412 (1 3880) -31 41 (6 4) 412 (1 3880) -31 41 (6 4) 412 (1 3880) -31 41 (6 4) 412 (1 3880) -31 41 (6 4) 412 (1 3880) -31 41 (6 4) 412 (1 3880) -31 41 (6 4) 412 (1 3880) -31 41 (6 4) 412 (1 3880) -31 41 (6 4) 412 (1 3880) -31 41 (6 4) 412 (1 3880) -31 41 (6 4) 412 (1 3880) -31 41 (6 4) 412 (1 3880) -31 41 (6 4) 412 (1 3880) -31 41 (6 4) 412 (1 3880) -31 41 (6 4) 412 (1 3880) -31 41 (6 4) 412 (1 3880) -31 41 (6 4) 412 (1 3880) -31 41 (6 4) 412 (1 3880) -31 41 (6 4) 412 (1 3880) -31 41 (6 4) 412 (1 3880) -31 41 (6 4) 412 (1 3880) -31 41 (6 4) 412 (1 3880) -31 41 (6 4) 412 (1 3880) -31 41 (6 4) 412 (1 3880) -31 41 (6 4) 412 (1 3880) -31 41 (6 4) 412 (1 3880) -31 41 (6 4) 412 (1 3880) -31 41 (6 4) 412 (1 3880) -31 41 (6 4) 412 (1 3880) -31 41 (6 4) 412 (1 3880) -31 41 (6 4) 412 (1 3880) -31 41 (6 4) 412 (1 3880) -31 41 (6 4) 412 (1 3880) -31 41 (6 4) 412 (1 3880) -31 41 (6 4) 412 (1 3880) -31 41 (6 4) 412 (1 3880) -31 41 (6 4) 412 (1 3880) -31 41 (6 4) 41 non 901579 6942 51000: 126696 22 26 80 2 24 March 40 410 8 80001-1. mo pan-120,3802 EAL 37480H-4124 180 20012 Coltplay 25 1668032 9336 Sto-112 (400 - 30/2 न्त्री विका 900 CAM = 88 2) 1 2752801 auto lothe 2 405 W 340 Pade A5/11/27 1 (6) 62/2-43/4 2: 10 301200 र की गानिक राजिए हैं। पित्र के निकार कि 456 2mm I 8/100/2 3/04 4/08 2011 - dodd ap 56 5 mg & L = 24660 1 248, 900 (BM)