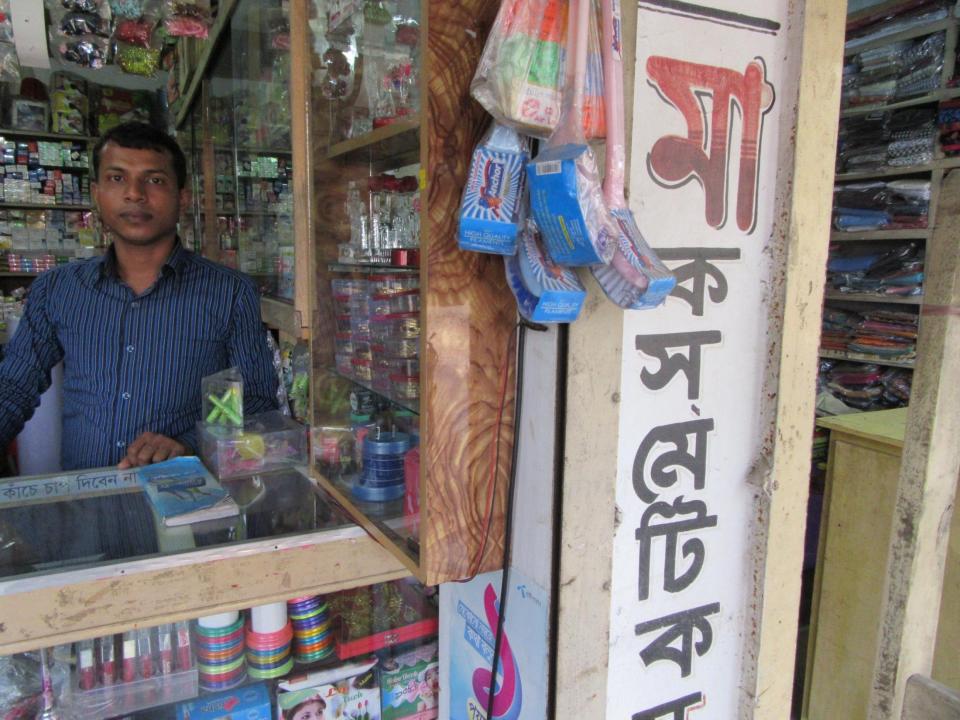

#### Proposed NU Business Name: MAA COSMETICE & STORE

Project identification and prepared by: MD. Sahabuddin Mohonpur, Rajshahi

Project verified by: SM Hafijur Rahman

Samajik Byabosha Ltd.

| Brief Bio of The Proposed Nobin Udyokta                                                                                                                        |   |                                                                                                                                                                                                                   |  |
|----------------------------------------------------------------------------------------------------------------------------------------------------------------|---|-------------------------------------------------------------------------------------------------------------------------------------------------------------------------------------------------------------------|--|
| Name                                                                                                                                                           | : | VAZON PRINK                                                                                                                                                                                                       |  |
| Age                                                                                                                                                            | : | 02-03-1988 (27 Years)                                                                                                                                                                                             |  |
| Education, till to date                                                                                                                                        | : | Class 10                                                                                                                                                                                                          |  |
| Marital status                                                                                                                                                 | : | Unmarried                                                                                                                                                                                                         |  |
| Children                                                                                                                                                       | : | -                                                                                                                                                                                                                 |  |
| No. of siblings:                                                                                                                                               | : | 3 Brothers                                                                                                                                                                                                        |  |
| Address                                                                                                                                                        |   | Vill: Biddaydhorpur, P.O: : Mohonpur P.S: Mohonpur Dist: Rajshahi                                                                                                                                                 |  |
| Parent's and GB related Info<br>(i) Who is GB member<br>(ii) Mother's name<br>(iii) Father's name<br>(iv) GB member's info                                     |   | Mother Father ARTI RANI<br>ARTI RANI<br>UPENDRA NATH<br>Branch: Mougachi,Mohonpur, Centre # 43(Female),<br>Member ID: 3519,Group No:03<br>Member since: 04-02-2007 ( <i>09 Years</i> )<br>First Ioan: 5,000 taka. |  |
| Further Information:<br>(v) Who pays GB loan installment<br>(vi) Mobile lady<br>(vii) Grameen Education Loan<br>(viii) Any other loan like GB,<br>BRAC ASA etc |   | Existing Loan: BDT 25,000 Outstanding loan: 6100 BDT<br>Nil<br>No<br>No                                                                                                                                           |  |

| Proposed Nobin Udyokta Business Info                 |   |                                                                                                                                                                                                                                                                                                                                                                                                                                                    |  |
|------------------------------------------------------|---|----------------------------------------------------------------------------------------------------------------------------------------------------------------------------------------------------------------------------------------------------------------------------------------------------------------------------------------------------------------------------------------------------------------------------------------------------|--|
| Business Name                                        | : | : MAA COSMETICE & STORE                                                                                                                                                                                                                                                                                                                                                                                                                            |  |
| Location                                             | : | Mohonpur Bajar, Mohonpur, Rahshahi                                                                                                                                                                                                                                                                                                                                                                                                                 |  |
| Total Investment in BDT                              | : | BDT 2,54,000                                                                                                                                                                                                                                                                                                                                                                                                                                       |  |
| Financing                                            | : | Self BDT 1,54,000(from existing business) 61 %<br>Required Investment BDT 1,00,000(as equity) 39 %                                                                                                                                                                                                                                                                                                                                                 |  |
| Present salary/drawings<br>from business (estimates) | : | BDT 5,000                                                                                                                                                                                                                                                                                                                                                                                                                                          |  |
| Proposed Salary                                      | : | BDT 5,000                                                                                                                                                                                                                                                                                                                                                                                                                                          |  |
| Size of shop                                         | : | 15 ft x 09.ft= 135 square ft                                                                                                                                                                                                                                                                                                                                                                                                                       |  |
| Security of the shop                                 | : | 20000                                                                                                                                                                                                                                                                                                                                                                                                                                              |  |
| Implementation                                       | : | <ul> <li>The business is planned to be scaled up by investment in existing goods like Cosmetics Item, Ornaments, Bag ect.</li> <li>Average 15 % gain on sales</li> <li>The business is operating by entrepreneur. Existing No employee.</li> <li>One will be appointed after getting equity fund.</li> <li>The shop is rented.</li> <li>Collects goods from Rajshahi &amp; different Company.</li> <li>Agreed grace period is 3 months.</li> </ul> |  |