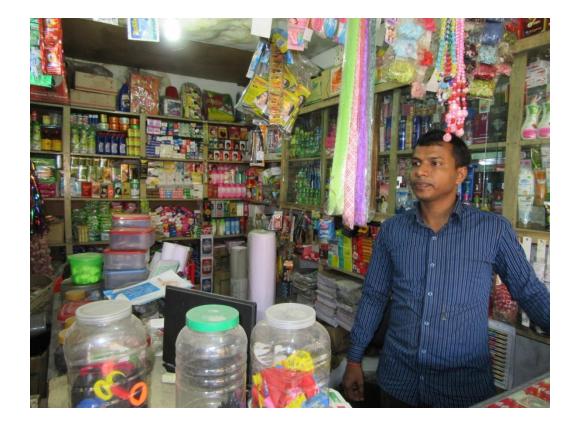

| Proposed Nobin Udyokta Business Info                 |   |                                                                                                                                                                                                                                                                                                                                                                                                                                                    |  |
|------------------------------------------------------|---|----------------------------------------------------------------------------------------------------------------------------------------------------------------------------------------------------------------------------------------------------------------------------------------------------------------------------------------------------------------------------------------------------------------------------------------------------|--|
| Business Name                                        | : | : MAA COSMETICE & STORE                                                                                                                                                                                                                                                                                                                                                                                                                            |  |
| Location                                             | : | Mohonpur Bajar, Mohonpur, Rahshahi                                                                                                                                                                                                                                                                                                                                                                                                                 |  |
| Total Investment in BDT                              | : | BDT 2,54,000                                                                                                                                                                                                                                                                                                                                                                                                                                       |  |
| Financing                                            | : | Self BDT 1,54,000(from existing business) 61 %<br>Required Investment BDT 1,00,000(as equity) 39 %                                                                                                                                                                                                                                                                                                                                                 |  |
| Present salary/drawings<br>from business (estimates) | : | BDT 5,000                                                                                                                                                                                                                                                                                                                                                                                                                                          |  |
| Proposed Salary                                      | : | BDT 5,000                                                                                                                                                                                                                                                                                                                                                                                                                                          |  |
| Size of shop                                         | : | 15 ft x 09.ft= 135 square ft                                                                                                                                                                                                                                                                                                                                                                                                                       |  |
| Security of the shop                                 | : | 20000                                                                                                                                                                                                                                                                                                                                                                                                                                              |  |
| Implementation                                       | : | <ul> <li>The business is planned to be scaled up by investment in existing goods like Cosmetics Item, Ornaments, Bag ect.</li> <li>Average 15 % gain on sales</li> <li>The business is operating by entrepreneur. Existing No employee.</li> <li>One will be appointed after getting equity fund.</li> <li>The shop is rented.</li> <li>Collects goods from Rajshahi &amp; different Company.</li> <li>Agreed grace period is 3 months.</li> </ul> |  |