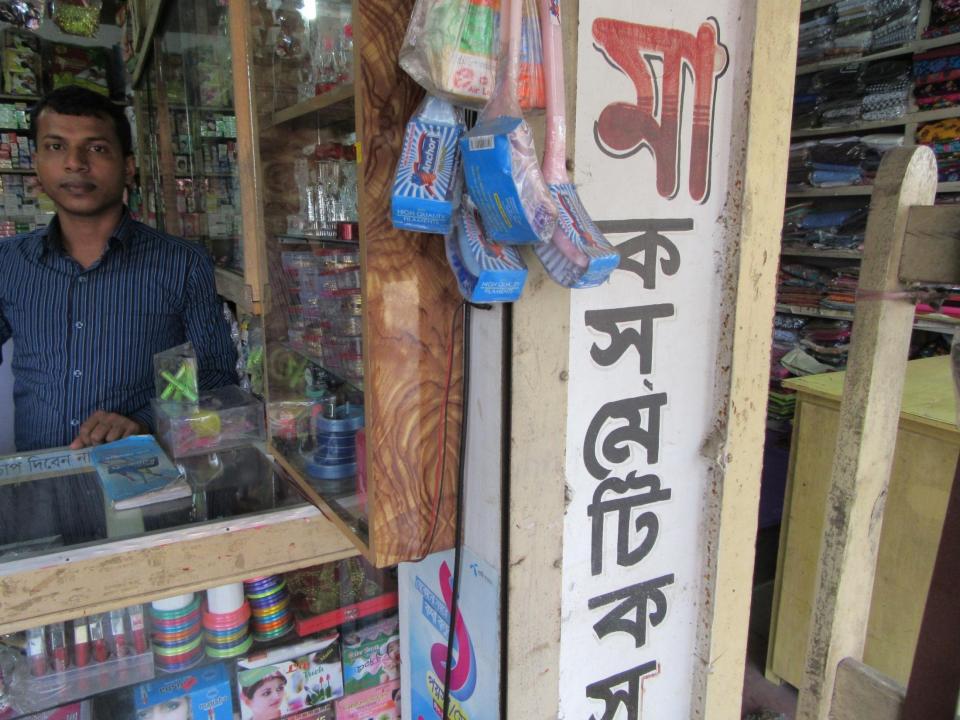

#### Proposed NU Business Name: MAA COSMETICE & STORE

Project identification and prepared by: MD. Sahabuddin Mohonpur, Rajshahi

Project verified by: SM Hafijur Rahman

Samajik Byabosha Ltd.

| Brief Bio of The Proposed Nobin Udyokta                                                                                                                        |   |                                                                                                                                                                                                                   |  |
|----------------------------------------------------------------------------------------------------------------------------------------------------------------|---|-------------------------------------------------------------------------------------------------------------------------------------------------------------------------------------------------------------------|--|
| Name                                                                                                                                                           | : | VAZON PRINK                                                                                                                                                                                                       |  |
| Age                                                                                                                                                            | : | 02-03-1988 (27 Years)                                                                                                                                                                                             |  |
| Education, till to date                                                                                                                                        | : | Class 10                                                                                                                                                                                                          |  |
| Marital status                                                                                                                                                 | : | Unmarried                                                                                                                                                                                                         |  |
| Children                                                                                                                                                       | : | -                                                                                                                                                                                                                 |  |
| No. of siblings:                                                                                                                                               | : | 3 Brothers                                                                                                                                                                                                        |  |
| Address                                                                                                                                                        |   | Vill: Biddaydhorpur, P.O: : Mohonpur P.S: Mohonpur Dist: Rajshahi                                                                                                                                                 |  |
| Parent's and GB related Info<br>(i) Who is GB member<br>(ii) Mother's name<br>(iii) Father's name<br>(iv) GB member's info                                     |   | Mother Father ARTI RANI<br>ARTI RANI<br>UPENDRA NATH<br>Branch: Mougachi,Mohonpur, Centre # 43(Female),<br>Member ID: 3519,Group No:03<br>Member since: 04-02-2007 ( <i>09 Years</i> )<br>First Ioan: 5,000 taka. |  |
| Further Information:<br>(v) Who pays GB loan installment<br>(vi) Mobile lady<br>(vii) Grameen Education Loan<br>(viii) Any other loan like GB,<br>BRAC ASA etc |   | Existing Loan: BDT 25,000 Outstanding loan: 6100 BDT<br>Nil<br>No<br>No                                                                                                                                           |  |

| Proposed Nobin Udyokta Business Info                 |   |                                                                                                                                                                                                                                                                                                                                                                                                                                                    |  |
|------------------------------------------------------|---|----------------------------------------------------------------------------------------------------------------------------------------------------------------------------------------------------------------------------------------------------------------------------------------------------------------------------------------------------------------------------------------------------------------------------------------------------|--|
| Business Name                                        | : | : MAA COSMETICE & STORE                                                                                                                                                                                                                                                                                                                                                                                                                            |  |
| Location                                             | : | Mohonpur Bajar, Mohonpur, Rahshahi                                                                                                                                                                                                                                                                                                                                                                                                                 |  |
| Total Investment in BDT                              | : | BDT 2,54,000                                                                                                                                                                                                                                                                                                                                                                                                                                       |  |
| Financing                                            | : | Self BDT 1,54,000(from existing business) 61 %<br>Required Investment BDT 1,00,000(as equity) 39 %                                                                                                                                                                                                                                                                                                                                                 |  |
| Present salary/drawings<br>from business (estimates) | : | BDT 5,000                                                                                                                                                                                                                                                                                                                                                                                                                                          |  |
| Proposed Salary                                      | : | BDT 5,000                                                                                                                                                                                                                                                                                                                                                                                                                                          |  |
| Size of shop                                         | : | 15 ft x 09.ft= 135 square ft                                                                                                                                                                                                                                                                                                                                                                                                                       |  |
| Security of the shop                                 | : | 20000                                                                                                                                                                                                                                                                                                                                                                                                                                              |  |
| Implementation                                       | : | <ul> <li>The business is planned to be scaled up by investment in existing goods like Cosmetics Item, Ornaments, Bag ect.</li> <li>Average 15 % gain on sales</li> <li>The business is operating by entrepreneur. Existing No employee.</li> <li>One will be appointed after getting equity fund.</li> <li>The shop is rented.</li> <li>Collects goods from Rajshahi &amp; different Company.</li> <li>Agreed grace period is 3 months.</li> </ul> |  |