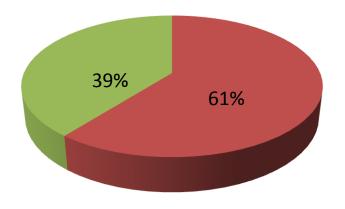

| Proposed Nobin Udyokta Business Info                 |   |                                                                                                                                                                                                                                                                                                                                                                                                                                                    |  |
|------------------------------------------------------|---|----------------------------------------------------------------------------------------------------------------------------------------------------------------------------------------------------------------------------------------------------------------------------------------------------------------------------------------------------------------------------------------------------------------------------------------------------|--|
| Business Name                                        | : | : MAA COSMETICE & STORE                                                                                                                                                                                                                                                                                                                                                                                                                            |  |
| Location                                             | : | Mohonpur Bajar, Mohonpur, Rahshahi                                                                                                                                                                                                                                                                                                                                                                                                                 |  |
| Total Investment in BDT                              | : | BDT 2,54,000                                                                                                                                                                                                                                                                                                                                                                                                                                       |  |
| Financing                                            | : | Self BDT 1,54,000(from existing business) 61 %<br>Required Investment BDT 1,00,000(as equity) 39 %                                                                                                                                                                                                                                                                                                                                                 |  |
| Present salary/drawings<br>from business (estimates) | : | BDT 5,000                                                                                                                                                                                                                                                                                                                                                                                                                                          |  |
| Proposed Salary                                      | : | BDT 5,000                                                                                                                                                                                                                                                                                                                                                                                                                                          |  |
| Size of shop                                         | : | 15 ft x 09.ft= 135 square ft                                                                                                                                                                                                                                                                                                                                                                                                                       |  |
| Security of the shop                                 | : | 20000                                                                                                                                                                                                                                                                                                                                                                                                                                              |  |
| Implementation                                       | : | <ul> <li>The business is planned to be scaled up by investment in existing goods like Cosmetics Item, Ornaments, Bag ect.</li> <li>Average 15 % gain on sales</li> <li>The business is operating by entrepreneur. Existing No employee.</li> <li>One will be appointed after getting equity fund.</li> <li>The shop is rented.</li> <li>Collects goods from Rajshahi &amp; different Company.</li> <li>Agreed grace period is 3 months.</li> </ul> |  |