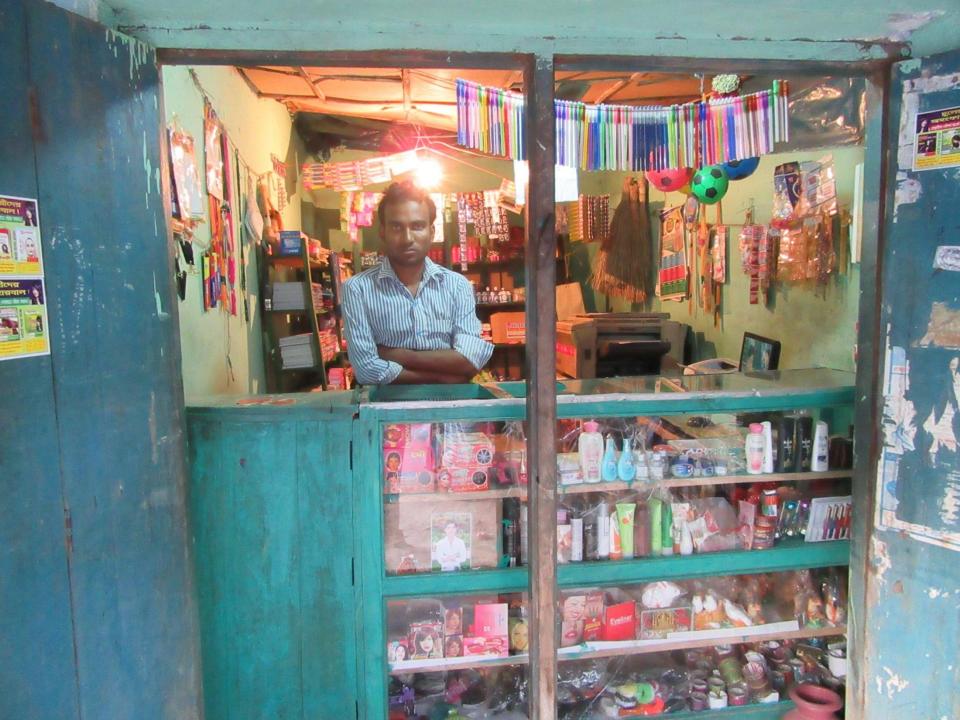

| Proposed Nobin Udyokta Business Info              |   |                                                                                                                                                                                                                                                                                                                                                                                                                                                                              |  |
|---------------------------------------------------|---|------------------------------------------------------------------------------------------------------------------------------------------------------------------------------------------------------------------------------------------------------------------------------------------------------------------------------------------------------------------------------------------------------------------------------------------------------------------------------|--|
| Business Name                                     | : | MA LIBRARY & GIFT CORNER                                                                                                                                                                                                                                                                                                                                                                                                                                                     |  |
| Location                                          | : | Mougachi baazar, Mohonpur, Rajshahi                                                                                                                                                                                                                                                                                                                                                                                                                                          |  |
| Total Investment in BDT                           | : | BDT 1,70,000                                                                                                                                                                                                                                                                                                                                                                                                                                                                 |  |
| Financing                                         | : | Self BDT 90,000 (from existing business) 53% Required Investment BDT 80,000 (as equity) 47%                                                                                                                                                                                                                                                                                                                                                                                  |  |
| Present salary/drawings from business (estimates) | : | BDT 5,000                                                                                                                                                                                                                                                                                                                                                                                                                                                                    |  |
| Proposed Salary                                   | : | BDT 5,000                                                                                                                                                                                                                                                                                                                                                                                                                                                                    |  |
| Size of shop                                      | : | 12 ft x 8 ft= 96 square ft                                                                                                                                                                                                                                                                                                                                                                                                                                                   |  |
| Security of the shop                              | : | BDT 2,50,000                                                                                                                                                                                                                                                                                                                                                                                                                                                                 |  |
| Implementation                                    | : | <ul> <li>The business is planned to be scaled up by investment in existing goods Like Cosmetics, Library &amp; Stationary items Computer &amp; Photocopy service .</li> <li>Average 15% gain on sales</li> <li>The business is operating by entrepreneur. Existing no employee.</li> <li>One will be appointed after getting the equity money.</li> <li>The shop is rented.</li> <li>Collects goods from Dhaka Rajshahi</li> <li>Agreed grace period is 3 months.</li> </ul> |  |