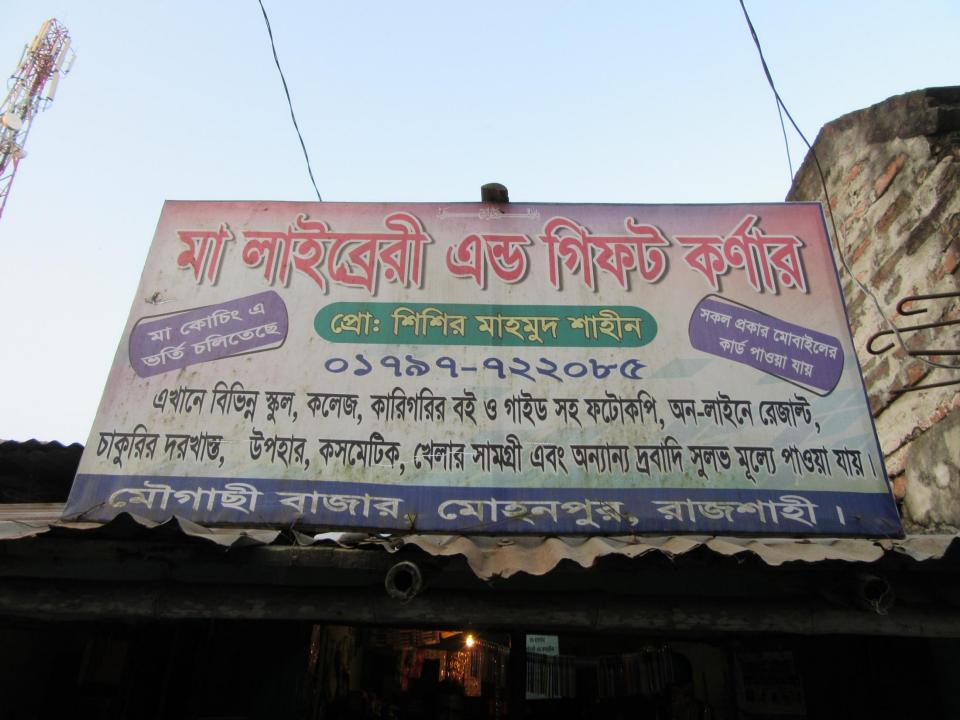

| Proposed Nobin Udyokta Business Info              |   |                                                                                                                                                                                                                                                                                                                                                                                                                                                                              |  |
|---------------------------------------------------|---|------------------------------------------------------------------------------------------------------------------------------------------------------------------------------------------------------------------------------------------------------------------------------------------------------------------------------------------------------------------------------------------------------------------------------------------------------------------------------|--|
| Business Name                                     | : | MA LIBRARY & GIFT CORNER                                                                                                                                                                                                                                                                                                                                                                                                                                                     |  |
| Location                                          | : | Mougachi baazar, Mohonpur, Rajshahi                                                                                                                                                                                                                                                                                                                                                                                                                                          |  |
| Total Investment in BDT                           | : | BDT 1,70,000                                                                                                                                                                                                                                                                                                                                                                                                                                                                 |  |
| Financing                                         | : | Self BDT 90,000 (from existing business) 53% Required Investment BDT 80,000 (as equity) 47%                                                                                                                                                                                                                                                                                                                                                                                  |  |
| Present salary/drawings from business (estimates) | : | BDT 5,000                                                                                                                                                                                                                                                                                                                                                                                                                                                                    |  |
| Proposed Salary                                   | : | BDT 5,000                                                                                                                                                                                                                                                                                                                                                                                                                                                                    |  |
| Size of shop                                      | : | 12 ft x 8 ft= 96 square ft                                                                                                                                                                                                                                                                                                                                                                                                                                                   |  |
| Security of the shop                              | : | BDT 2,50,000                                                                                                                                                                                                                                                                                                                                                                                                                                                                 |  |
| Implementation                                    | : | <ul> <li>The business is planned to be scaled up by investment in existing goods Like Cosmetics, Library &amp; Stationary items Computer &amp; Photocopy service .</li> <li>Average 15% gain on sales</li> <li>The business is operating by entrepreneur. Existing no employee.</li> <li>One will be appointed after getting the equity money.</li> <li>The shop is rented.</li> <li>Collects goods from Dhaka Rajshahi</li> <li>Agreed grace period is 3 months.</li> </ul> |  |