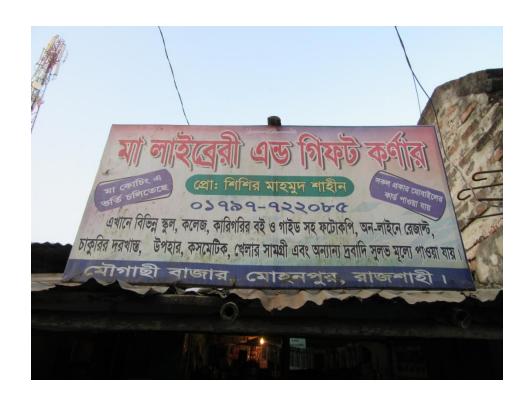

| Proposed Nobin Udyokta Business Info              |   |                                                                                                                                                                                                                                                                                                                                                                                                                                                                              |  |
|---------------------------------------------------|---|------------------------------------------------------------------------------------------------------------------------------------------------------------------------------------------------------------------------------------------------------------------------------------------------------------------------------------------------------------------------------------------------------------------------------------------------------------------------------|--|
| Business Name                                     | : | MA LIBRARY & GIFT CORNER                                                                                                                                                                                                                                                                                                                                                                                                                                                     |  |
| Location                                          | : | Mougachi baazar, Mohonpur, Rajshahi                                                                                                                                                                                                                                                                                                                                                                                                                                          |  |
| Total Investment in BDT                           | : | BDT 1,70,000                                                                                                                                                                                                                                                                                                                                                                                                                                                                 |  |
| Financing                                         | : | Self BDT 90,000 (from existing business) 53% Required Investment BDT 80,000 (as equity) 47%                                                                                                                                                                                                                                                                                                                                                                                  |  |
| Present salary/drawings from business (estimates) | : | BDT 5,000                                                                                                                                                                                                                                                                                                                                                                                                                                                                    |  |
| Proposed Salary                                   | : | BDT 5,000                                                                                                                                                                                                                                                                                                                                                                                                                                                                    |  |
| Size of shop                                      | : | 12 ft x 8 ft= 96 square ft                                                                                                                                                                                                                                                                                                                                                                                                                                                   |  |
| Security of the shop                              | : | BDT 2,50,000                                                                                                                                                                                                                                                                                                                                                                                                                                                                 |  |
| Implementation                                    | : | <ul> <li>The business is planned to be scaled up by investment in existing goods Like Cosmetics, Library &amp; Stationary items Computer &amp; Photocopy service .</li> <li>Average 15% gain on sales</li> <li>The business is operating by entrepreneur. Existing no employee.</li> <li>One will be appointed after getting the equity money.</li> <li>The shop is rented.</li> <li>Collects goods from Dhaka Rajshahi</li> <li>Agreed grace period is 3 months.</li> </ul> |  |