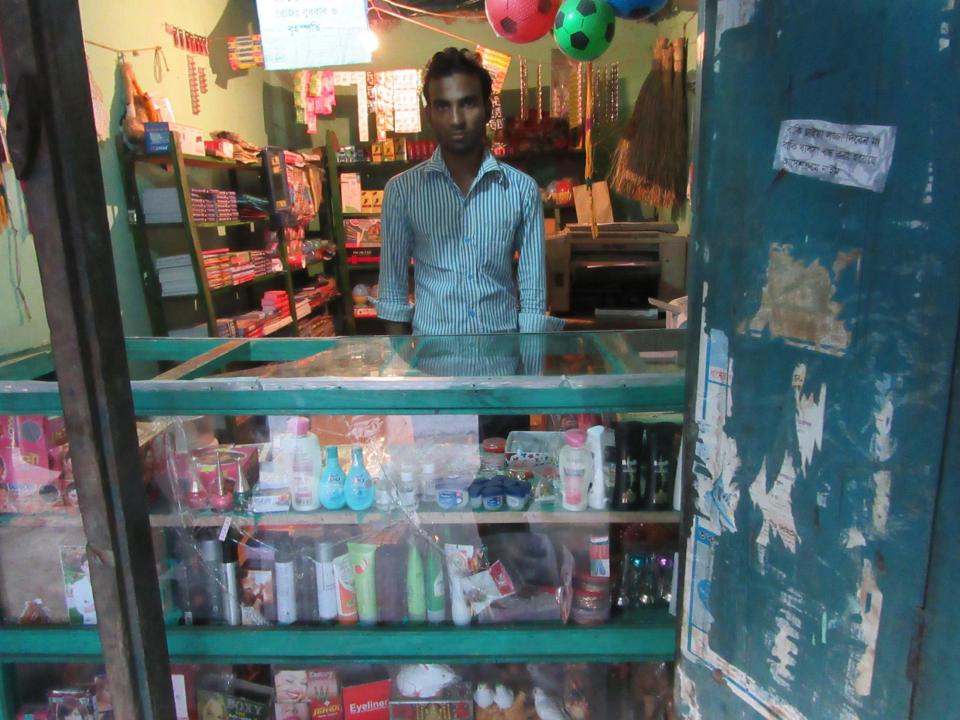

# Pictures

দোকান ঘরের চুক্তি নামা পত্র

প্রথম পক্ষঃ-আলহাজ মোঃ মুন্টু শেখ, পিতা-ছমির শেখ, সাং মৌগাছী, পো: মৌগাছী, থানা মোহনপুর, জেলা: রাজশাহী, জাতি:

মুসলমান, জাতিয়তা: বাংলাদেশী, পেশা: ব্যবসায়ী।

দ্বিতীয় পক্ষঃ- যৌথ ১। মোঃ শাহীন আক্রার, পিতা মো: তোতা মডল, সাং- বাটুপাড়া, পোস্ট-মৌগাছী থানা মোহনপুর -জেলা রাজশাহী, জাতি: মুসলমান, জাতিয়তা: বাংলাদেশী, পেশা: ব্যবসায়ী।