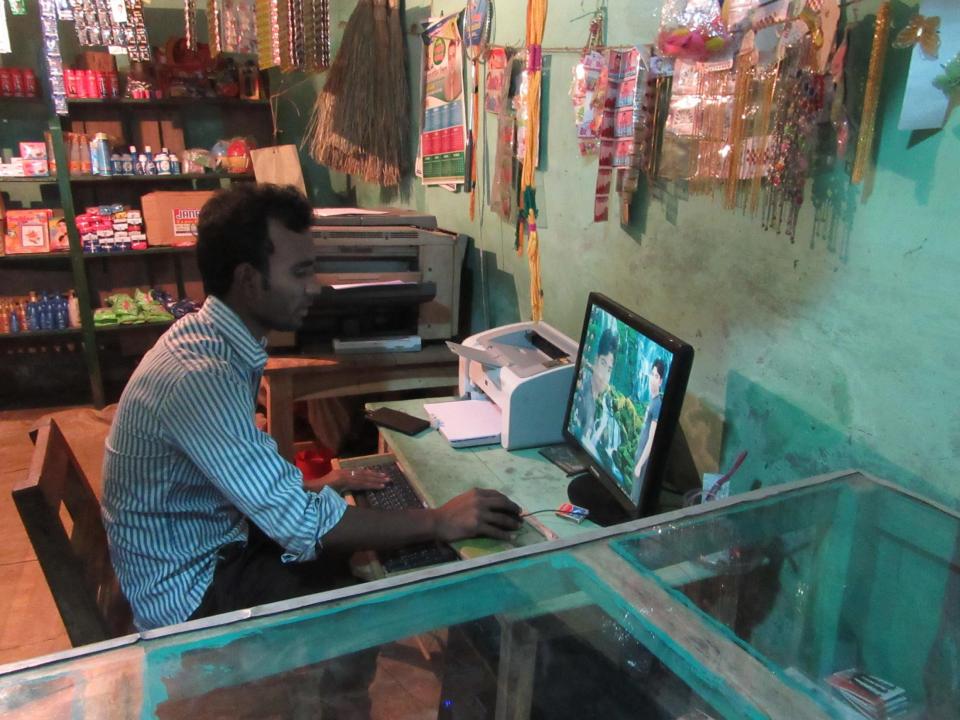

| Proposed Nobin Udyokta Business Info              |   |                                                                                                                                                                                                                                                                                                                                                                                                                                                                              |  |
|---------------------------------------------------|---|------------------------------------------------------------------------------------------------------------------------------------------------------------------------------------------------------------------------------------------------------------------------------------------------------------------------------------------------------------------------------------------------------------------------------------------------------------------------------|--|
| Business Name                                     | : | MA LIBRARY & GIFT CORNER                                                                                                                                                                                                                                                                                                                                                                                                                                                     |  |
| Location                                          | : | Mougachi baazar, Mohonpur, Rajshahi                                                                                                                                                                                                                                                                                                                                                                                                                                          |  |
| Total Investment in BDT                           | : | BDT 1,70,000                                                                                                                                                                                                                                                                                                                                                                                                                                                                 |  |
| Financing                                         | : | Self BDT 90,000 (from existing business) 53% Required Investment BDT 80,000 (as equity) 47%                                                                                                                                                                                                                                                                                                                                                                                  |  |
| Present salary/drawings from business (estimates) | : | BDT 5,000                                                                                                                                                                                                                                                                                                                                                                                                                                                                    |  |
| Proposed Salary                                   | : | BDT 5,000                                                                                                                                                                                                                                                                                                                                                                                                                                                                    |  |
| Size of shop                                      | : | 12 ft x 8 ft= 96 square ft                                                                                                                                                                                                                                                                                                                                                                                                                                                   |  |
| Security of the shop                              | : | BDT 2,50,000                                                                                                                                                                                                                                                                                                                                                                                                                                                                 |  |
| Implementation                                    | : | <ul> <li>The business is planned to be scaled up by investment in existing goods Like Cosmetics, Library &amp; Stationary items Computer &amp; Photocopy service .</li> <li>Average 15% gain on sales</li> <li>The business is operating by entrepreneur. Existing no employee.</li> <li>One will be appointed after getting the equity money.</li> <li>The shop is rented.</li> <li>Collects goods from Dhaka Rajshahi</li> <li>Agreed grace period is 3 months.</li> </ul> |  |

# Pictures

দোকান ঘরের চুক্তি নামা পত্র

প্রথম পক্ষঃ-আলহাজ মোঃ মুন্টু শেখ, পিতা-ছমির শেখ, সাং মৌগাছী, পো: মৌগাছী, থানা মোহনপুর, জেলা: রাজশাহী, জাতি:

মুসলমান, জাতিয়তা: বাংলাদেশী, পেশা: ব্যবসায়ী।

দ্বিতীয় পক্ষঃ- যৌথ ১। মোঃ শাহীন আক্রার, পিতা মো: তোতা মডল, সাং- বাটুপাড়া, পোস্ট-মৌগাছী থানা মোহনপুর -জেলা রাজশাহী, জাতি: মুসলমান, জাতিয়তা: বাংলাদেশী, পেশা: ব্যবসায়ী।