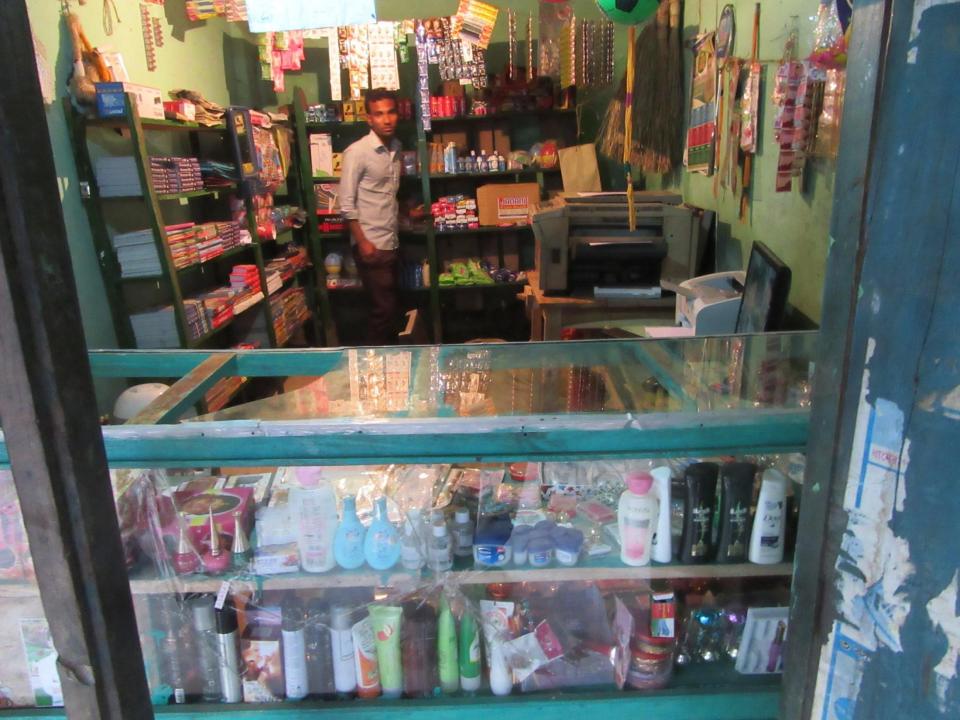

# Pictures

দোকান ঘরের চুক্তি নামা পত্র

প্রথম পক্ষঃ-আলহাজ মোঃ মুন্টু শেখ, পিতা-ছমির শেখ, সাং মৌগাছী, পো: মৌগাছী, থানা মোহনপুর, জেলা: রাজশাহী, জাতি:

মুসলমান, জাতিয়তা: বাংলাদেশী, পেশা: ব্যবসায়ী।

দ্বিতীয় পক্ষঃ- যৌথ ১। মোঃ শাহীন আক্রার, পিতা মো: তোতা মডল, সাং- বাটুপাড়া, পোস্ট-মৌগাছী থানা মোহনপুর -জেলা রাজশাহী, জাতি: মুসলমান, জাতিয়তা: বাংলাদেশী, পেশা: ব্যবসায়ী।