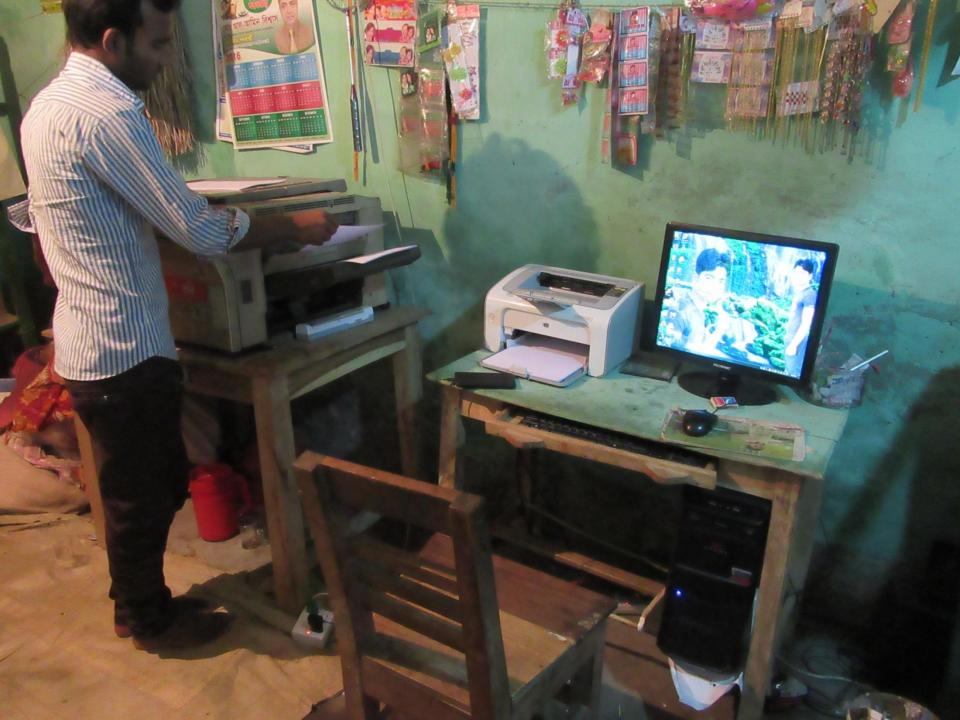

# Pictures

দোকান ঘরের চুক্তি নামা পত্র

প্রথম পক্ষঃ-আলহাজ মোঃ মুন্টু শেখ, পিতা-ছমির শেখ, সাং মৌগাছী, পো: মৌগাছী, থানা মোহনপুর, জেলা: রাজশাহী, জাতি:

মুসলমান, জাতিয়তা: বাংলাদেশী, পেশা: ব্যবসায়ী।

দ্বিতীয় পক্ষঃ- যৌথ ১। মোঃ শাহীন আক্রার, পিতা মো: তোতা মডল, সাং- বাটুপাড়া, পোস্ট-মৌগাছী থানা মোহনপুর -জেলা রাজশাহী, জাতি: মুসলমান, জাতিয়তা: বাংলাদেশী, পেশা: ব্যবসায়ী।