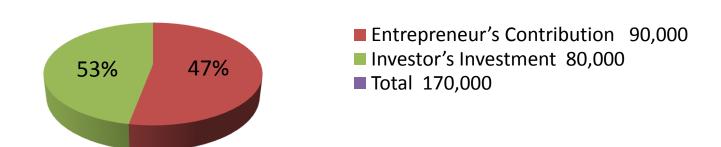

| Proposed Nobin Udyokta Business Info              |   |                                                                                                                                                                                                                                                                                                                                                                                                                                                                              |  |
|---------------------------------------------------|---|------------------------------------------------------------------------------------------------------------------------------------------------------------------------------------------------------------------------------------------------------------------------------------------------------------------------------------------------------------------------------------------------------------------------------------------------------------------------------|--|
| Business Name                                     | : | MA LIBRARY & GIFT CORNER                                                                                                                                                                                                                                                                                                                                                                                                                                                     |  |
| Location                                          | : | Mougachi baazar, Mohonpur, Rajshahi                                                                                                                                                                                                                                                                                                                                                                                                                                          |  |
| Total Investment in BDT                           | : | BDT 1,70,000                                                                                                                                                                                                                                                                                                                                                                                                                                                                 |  |
| Financing                                         | : | Self BDT 90,000 (from existing business) 53% Required Investment BDT 80,000 (as equity) 47%                                                                                                                                                                                                                                                                                                                                                                                  |  |
| Present salary/drawings from business (estimates) | : | BDT 5,000                                                                                                                                                                                                                                                                                                                                                                                                                                                                    |  |
| Proposed Salary                                   | : | BDT 5,000                                                                                                                                                                                                                                                                                                                                                                                                                                                                    |  |
| Size of shop                                      | : | 12 ft x 8 ft= 96 square ft                                                                                                                                                                                                                                                                                                                                                                                                                                                   |  |
| Security of the shop                              | : | BDT 2,50,000                                                                                                                                                                                                                                                                                                                                                                                                                                                                 |  |
| Implementation                                    | : | <ul> <li>The business is planned to be scaled up by investment in existing goods Like Cosmetics, Library &amp; Stationary items Computer &amp; Photocopy service .</li> <li>Average 15% gain on sales</li> <li>The business is operating by entrepreneur. Existing no employee.</li> <li>One will be appointed after getting the equity money.</li> <li>The shop is rented.</li> <li>Collects goods from Dhaka Rajshahi</li> <li>Agreed grace period is 3 months.</li> </ul> |  |

| Investment Breakdown       |          |          |        |  |  |
|----------------------------|----------|----------|--------|--|--|
| Particulars                | Existing | Proposed | Total  |  |  |
| Book, exercise book        | 20,000   | 0        | 20000  |  |  |
| Cosmetics item             | 15,000   | 30,000   | 45000  |  |  |
| Imitation                  | 10,000   | 20,000   | 30000  |  |  |
| Photocopy machine          | 20,000   | 0        | 20000  |  |  |
| Computer (1)               | 25,000   | 0        | 25000  |  |  |
| Library & Stationary items | 0        | 30,000   | 30000  |  |  |
|                            | 90,000   | 80,000   | 170000 |  |  |