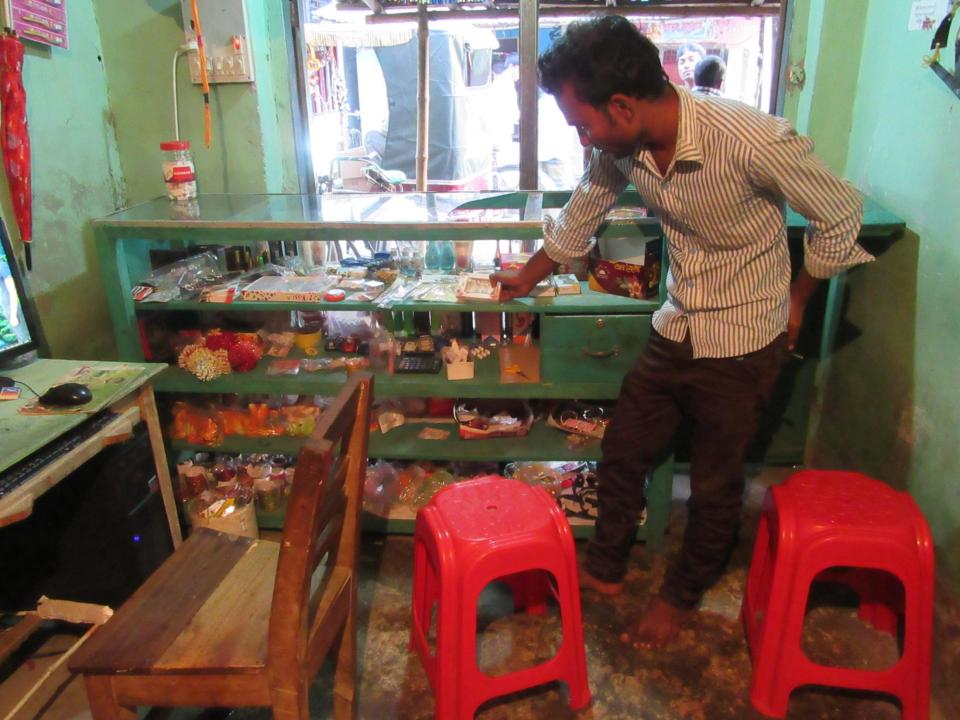

# Pictures

দোকান ঘরের চুক্তি নামা পত্র

প্রথম পক্ষঃ-আলহাজ মোঃ মুন্টু শেখ, পিতা-ছমির শেখ, সাং মৌগাছী, পো: মৌগাছী, থানা মোহনপুর, জেলা: রাজশাহী, জাতি:

মুসলমান, জাতিয়তা: বাংলাদেশী, পেশা: ব্যবসায়ী।

দ্বিতীয় পক্ষঃ- যৌথ ১। মোঃ শাহীন আক্রার, পিতা মো: তোতা মডল, সাং- বাটুপাড়া, পোস্ট-মৌগাছী থানা মোহনপুর -জেলা রাজশাহী, জাতি: মুসলমান, জাতিয়তা: বাংলাদেশী, পেশা: ব্যবসায়ী।