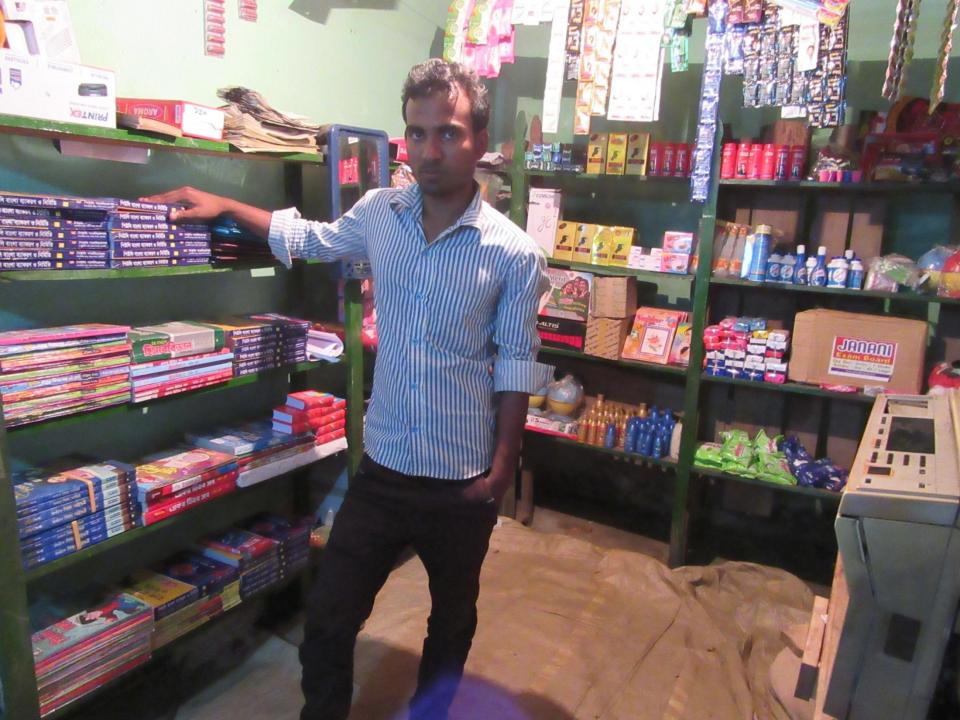

# Pictures

দোকান ঘরের চুক্তি নামা পত্র

প্রথম পক্ষঃ-আলহাজ মোঃ মুন্টু শেখ, পিতা-ছমির শেখ, সাং মৌগাছী, পো: মৌগাছী, থানা মোহনপুর, জেলা: রাজশাহী, জাতি:

মুসলমান, জাতিয়তা: বাংলাদেশী, পেশা: ব্যবসায়ী।

দ্বিতীয় পক্ষঃ- যৌথ ১। মোঃ শাহীন আক্রার, পিতা মো: তোতা মডল, সাং- বাটুপাড়া, পোস্ট-মৌগাছী থানা মোহনপুর -জেলা রাজশাহী, জাতি: মুসলমান, জাতিয়তা: বাংলাদেশী, পেশা: ব্যবসায়ী।