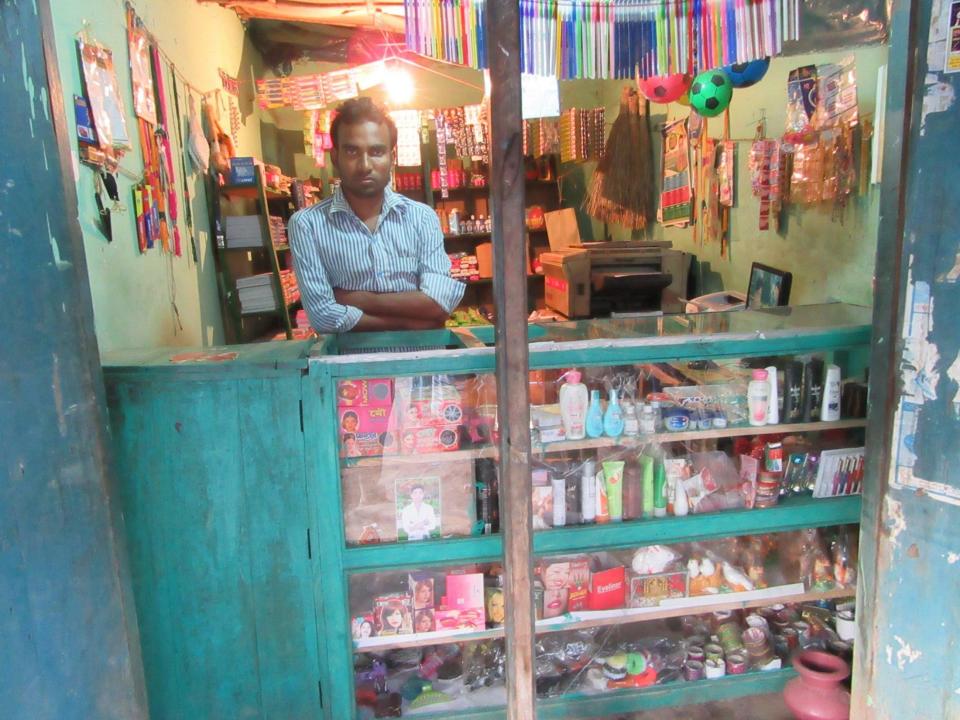

# Pictures

দোকান ঘরের চুক্তি নামা পত্র

প্রথম পক্ষঃ-আলহাজ মোঃ মুন্টু শেখ, পিতা-ছমির শেখ, সাং মৌগাছী, পো: মৌগাছী, থানা মোহনপুর, জেলা: রাজশাহী, জাতি:

মুসলমান, জাতিয়তা: বাংলাদেশী, পেশা: ব্যবসায়ী।

দ্বিতীয় পক্ষঃ- যৌথ ১। মোঃ শাহীন আক্রার, পিতা মো: তোতা মডল, সাং- বাটুপাড়া, পোস্ট-মৌগাছী থানা মোহনপুর -জেলা রাজশাহী, জাতি: মুসলমান, জাতিয়তা: বাংলাদেশী, পেশা: ব্যবসায়ী।