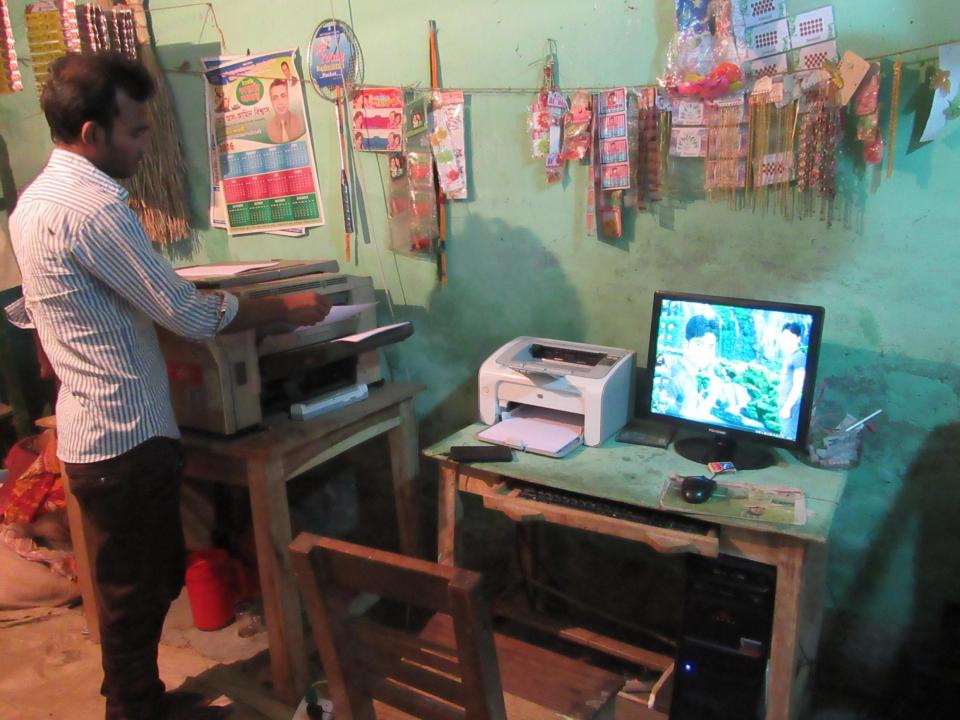

| Proposed Nobin Udyokta Business Info              |   |                                                                                                                                                                                                                                                                                                                                                                                                                                                                              |  |
|---------------------------------------------------|---|------------------------------------------------------------------------------------------------------------------------------------------------------------------------------------------------------------------------------------------------------------------------------------------------------------------------------------------------------------------------------------------------------------------------------------------------------------------------------|--|
| Business Name                                     | : | MA LIBRARY & GIFT CORNER                                                                                                                                                                                                                                                                                                                                                                                                                                                     |  |
| Location                                          | : | Mougachi baazar, Mohonpur, Rajshahi                                                                                                                                                                                                                                                                                                                                                                                                                                          |  |
| Total Investment in BDT                           | : | BDT 1,70,000                                                                                                                                                                                                                                                                                                                                                                                                                                                                 |  |
| Financing                                         | : | Self BDT 90,000 (from existing business) 53% Required Investment BDT 80,000 (as equity) 47%                                                                                                                                                                                                                                                                                                                                                                                  |  |
| Present salary/drawings from business (estimates) | : | BDT 5,000                                                                                                                                                                                                                                                                                                                                                                                                                                                                    |  |
| Proposed Salary                                   | : | BDT 5,000                                                                                                                                                                                                                                                                                                                                                                                                                                                                    |  |
| Size of shop                                      | : | 12 ft x 8 ft= 96 square ft                                                                                                                                                                                                                                                                                                                                                                                                                                                   |  |
| Security of the shop                              | : | BDT 2,50,000                                                                                                                                                                                                                                                                                                                                                                                                                                                                 |  |
| Implementation                                    | : | <ul> <li>The business is planned to be scaled up by investment in existing goods Like Cosmetics, Library &amp; Stationary items Computer &amp; Photocopy service .</li> <li>Average 15% gain on sales</li> <li>The business is operating by entrepreneur. Existing no employee.</li> <li>One will be appointed after getting the equity money.</li> <li>The shop is rented.</li> <li>Collects goods from Dhaka Rajshahi</li> <li>Agreed grace period is 3 months.</li> </ul> |  |

# Pictures

দোকান ঘরের চুক্তি নামা পত্র

প্রথম পক্ষঃ-আলহাজ মোঃ মুন্টু শেখ, পিতা-ছমির শেখ, সাং মৌগাছী, পো: মৌগাছী, থানা মোহনপুর, জেলা: রাজশাহী, জাতি:

মুসলমান, জাতিয়তা: বাংলাদেশী, পেশা: ব্যবসায়ী।

দ্বিতীয় পক্ষঃ- যৌথ ১। মোঃ শাহীন আক্রার, পিতা মো: তোতা মডল, সাং- বাটুপাড়া, পোস্ট-মৌগাছী থানা মোহনপুর -জেলা রাজশাহী, জাতি: মুসলমান, জাতিয়তা: বাংলাদেশী, পেশা: ব্যবসায়ী।