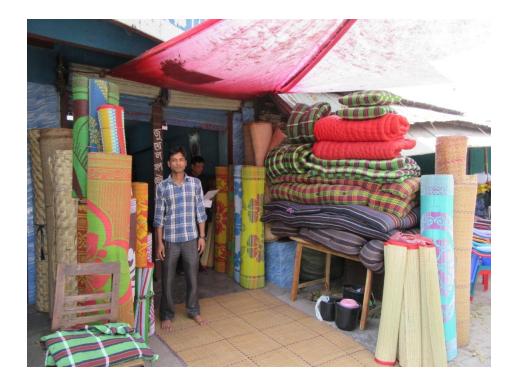

| Proposed Nobin Udyokta Business Info                 |   |                                                                                                                                                                                                                                                                                                                                                                                                              |  |  |
|------------------------------------------------------|---|--------------------------------------------------------------------------------------------------------------------------------------------------------------------------------------------------------------------------------------------------------------------------------------------------------------------------------------------------------------------------------------------------------------|--|--|
| Business Name                                        | : | : JUWEL SHOP STORE                                                                                                                                                                                                                                                                                                                                                                                           |  |  |
| Location                                             | : | Keshorhat Bazar, Meherpur, rajshahi                                                                                                                                                                                                                                                                                                                                                                          |  |  |
| Total Investment in BDT                              | : | BDT 325,000                                                                                                                                                                                                                                                                                                                                                                                                  |  |  |
| Financing                                            | : | Self BDT 1,75,000(from existing business) 65%<br>Required Investment BDT 1,50,000(as equity) 35%                                                                                                                                                                                                                                                                                                             |  |  |
| Present salary/drawings<br>from business (estimates) | : | BDT 5,000                                                                                                                                                                                                                                                                                                                                                                                                    |  |  |
| Proposed Salary                                      | : | BDT 5,000                                                                                                                                                                                                                                                                                                                                                                                                    |  |  |
| Size of shop                                         | : | 20 ft x 08.ft= 160 square ft                                                                                                                                                                                                                                                                                                                                                                                 |  |  |
| Security of the shop                                 | : | 160000                                                                                                                                                                                                                                                                                                                                                                                                       |  |  |
| Implementation :                                     |   | <ul> <li>The business is planned to be scaled up by investment in existing goods like Plastic mat, Cotton, Barmis Mat.</li> <li>Average 20 % gain on sales</li> <li>The business is operating by entrepreneur. Existing 2 employee.</li> <li>2 will be appointed after getting equity fund.</li> <li>The shop is own</li> <li>Collects goods from Nouga</li> <li>Agreed grace period is 3 months.</li> </ul> |  |  |

Pictures

白 গ্রামীণ ব্যাংক 00 \* মহজ ধানের দাশবই 6806/6 3910 (zwij: zwein (2)2 নাম कित्मुत्र नाम कर द माउँ ह नि শাখা TTTTT

১ম পক্ষ ১- (সোকান ভাড়াটিয়া) নোঃ ভূয়েল রানা পিতাঃ নোঃ আফডার আলী প্রায়ঃ ক্রিক্ষর, ডাঁক্ষরঃ জাহানাবান, থানাঃ মোহনপুর, জেলাঃ রাজশাহী, জাহীঃ মূললমান, পেশাঃ ব্যবসা। জাহীয়তাঃ বালোসেশী।