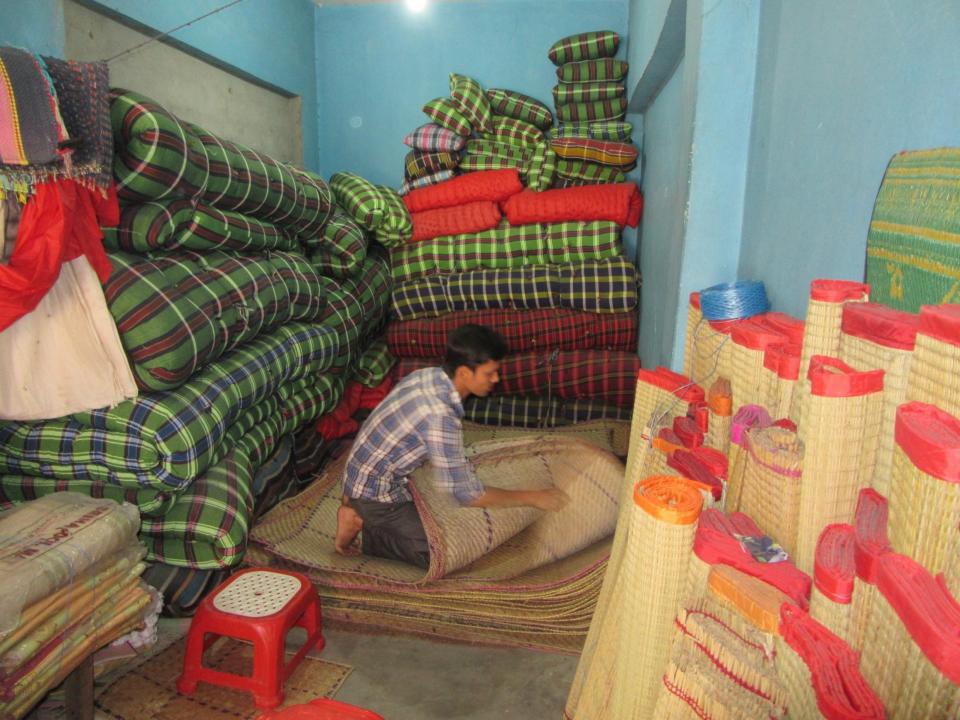

| Proposed Nobin Udyokta Business Info                 |   |                                                                                                                                                                                                                                                                                                                                                                                                              |  |  |
|------------------------------------------------------|---|--------------------------------------------------------------------------------------------------------------------------------------------------------------------------------------------------------------------------------------------------------------------------------------------------------------------------------------------------------------------------------------------------------------|--|--|
| Business Name                                        | : | : JUWEL SHOP STORE                                                                                                                                                                                                                                                                                                                                                                                           |  |  |
| Location                                             | : | Keshorhat Bazar, Meherpur, rajshahi                                                                                                                                                                                                                                                                                                                                                                          |  |  |
| Total Investment in BDT                              | : | BDT 325,000                                                                                                                                                                                                                                                                                                                                                                                                  |  |  |
| Financing                                            | : | Self BDT 1,75,000(from existing business) 65%<br>Required Investment BDT 1,50,000(as equity) 35%                                                                                                                                                                                                                                                                                                             |  |  |
| Present salary/drawings<br>from business (estimates) | : | BDT 5,000                                                                                                                                                                                                                                                                                                                                                                                                    |  |  |
| Proposed Salary                                      | : | BDT 5,000                                                                                                                                                                                                                                                                                                                                                                                                    |  |  |
| Size of shop                                         | : | 20 ft x 08.ft= 160 square ft                                                                                                                                                                                                                                                                                                                                                                                 |  |  |
| Security of the shop                                 | : | 160000                                                                                                                                                                                                                                                                                                                                                                                                       |  |  |
| Implementation :                                     |   | <ul> <li>The business is planned to be scaled up by investment in existing goods like Plastic mat, Cotton, Barmis Mat.</li> <li>Average 20 % gain on sales</li> <li>The business is operating by entrepreneur. Existing 2 employee.</li> <li>2 will be appointed after getting equity fund.</li> <li>The shop is own</li> <li>Collects goods from Nouga</li> <li>Agreed grace period is 3 months.</li> </ul> |  |  |

| Investment Breakdown       |          |           |        |  |  |
|----------------------------|----------|-----------|--------|--|--|
| Particulars                | Existing | Proposed  | Total  |  |  |
| Plastic sop (120x3000)     | 36,00    | 45,000    | 81000  |  |  |
| Patir Sop (200x100)        | 20,00    | 0 32,000  | 52000  |  |  |
| Lon Pari (50x320)          | 16,00    | 0 10,000  | 26000  |  |  |
| Chatai (50x130)            | 6,50     | 0 13,200  | 19700  |  |  |
| Jajim ( 23x1200)           | 27,60    | 0         | 27600  |  |  |
| Lep (20 x 600)             | 12,00    | 0 0       | 12000  |  |  |
| Toshak cloth               |          | 0 12,000  | 12000  |  |  |
| Cotton (25x1000)           | 40,00    | 0 20,000  | 60000  |  |  |
| Coconut sop (10 Monx10000) | 1000     | 0 10000   | 20000  |  |  |
| Bamis sop (11 ps x 420)    | 642      | 0         | 6420   |  |  |
| Grass Sop (4psx 600)       | 240      | 0 7800    | 10200  |  |  |
|                            | 175,00   | 0 150,000 | 325000 |  |  |