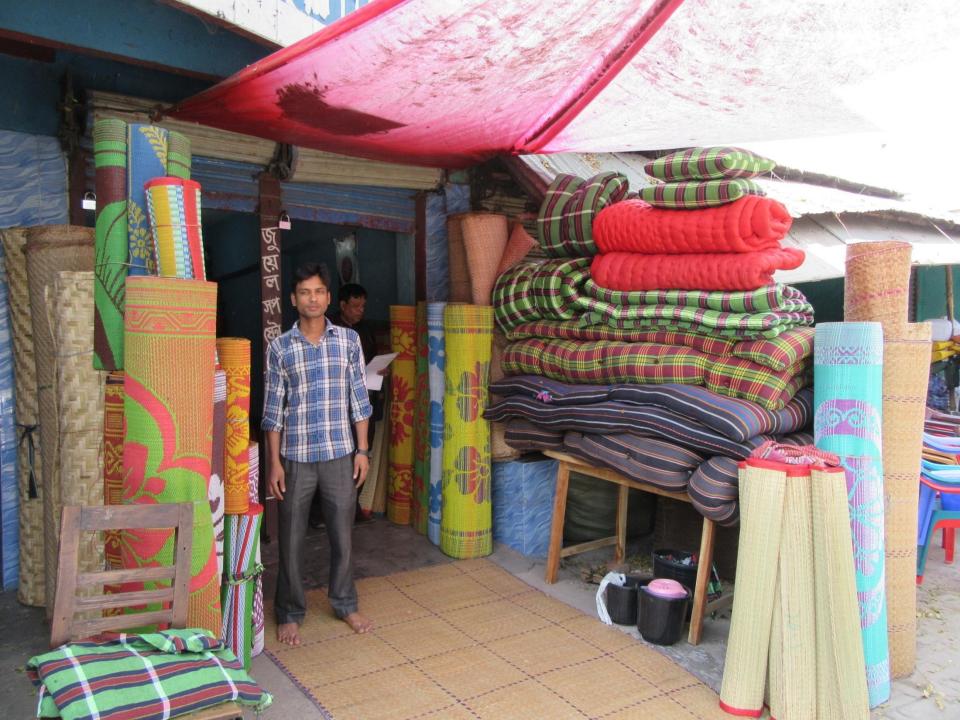

| Proposed Nobin Udyokta Business Info                 |   |                                                                                                                                                                                                                                                                                                                                                                                                              |  |  |
|------------------------------------------------------|---|--------------------------------------------------------------------------------------------------------------------------------------------------------------------------------------------------------------------------------------------------------------------------------------------------------------------------------------------------------------------------------------------------------------|--|--|
| Business Name                                        | : | : JUWEL SHOP STORE                                                                                                                                                                                                                                                                                                                                                                                           |  |  |
| Location                                             | : | Keshorhat Bazar, Meherpur, rajshahi                                                                                                                                                                                                                                                                                                                                                                          |  |  |
| Total Investment in BDT                              | : | BDT 325,000                                                                                                                                                                                                                                                                                                                                                                                                  |  |  |
| Financing                                            | : | Self BDT 1,75,000(from existing business) 65%<br>Required Investment BDT 1,50,000(as equity) 35%                                                                                                                                                                                                                                                                                                             |  |  |
| Present salary/drawings<br>from business (estimates) | : | BDT 5,000                                                                                                                                                                                                                                                                                                                                                                                                    |  |  |
| Proposed Salary                                      | : | BDT 5,000                                                                                                                                                                                                                                                                                                                                                                                                    |  |  |
| Size of shop                                         | : | 20 ft x 08.ft= 160 square ft                                                                                                                                                                                                                                                                                                                                                                                 |  |  |
| Security of the shop                                 | : | 160000                                                                                                                                                                                                                                                                                                                                                                                                       |  |  |
| Implementation :                                     |   | <ul> <li>The business is planned to be scaled up by investment in existing goods like Plastic mat, Cotton, Barmis Mat.</li> <li>Average 20 % gain on sales</li> <li>The business is operating by entrepreneur. Existing 2 employee.</li> <li>2 will be appointed after getting equity fund.</li> <li>The shop is own</li> <li>Collects goods from Nouga</li> <li>Agreed grace period is 3 months.</li> </ul> |  |  |

## **Existing Business (BDT**)

| Particular                        | Daily | Monthly | Yearly  |
|-----------------------------------|-------|---------|---------|
| Revenue(Sales)                    |       |         |         |
| Plastic mat, Cotton, Barmis Mat.  | 5600  | 168000  | 2016000 |
| Total Sales (A)                   | 5600  | 168000  | 2016000 |
| Less Variable Expense             |       |         |         |
| Plastic mat, Cotton, Barmis Mat.  | 4480  | 134400  | 1612800 |
| Total variable Expense (B)        | 4,480 | 134400  | 1612800 |
| Contribution Margin (CM) [C=(A-B) | 1,120 | 33600   | 403200  |
| Less Variable Expense             |       |         |         |
| Rent                              |       | 2,000   | 24000   |
| Electricity bill                  |       | 500     | 6000    |
| Transportation                    |       | 3,000   | 36000   |
| Salary (self)                     |       | 5000    | 60000   |
| Salary(Staff)                     |       | 15000   | 180000  |
| Entertainment                     |       | 500     | 6000    |
| Guard                             |       | 100     | 1200    |
| Total fixed cost (D)              |       | 26,100  | 313200  |
| Net Profit (E)= [C-D]             |       | 7,500   | 90000   |