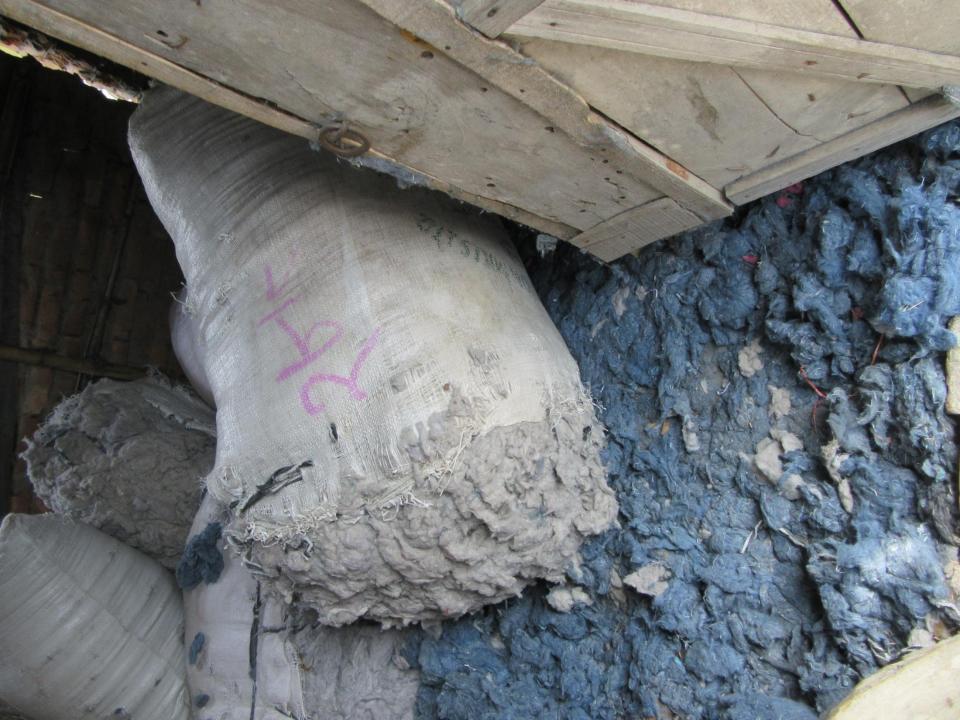

| Proposed Nobin Udyokta Business Info                 |   |                                                                                                                                                                                                                                                                                                                                                                                                              |  |  |
|------------------------------------------------------|---|--------------------------------------------------------------------------------------------------------------------------------------------------------------------------------------------------------------------------------------------------------------------------------------------------------------------------------------------------------------------------------------------------------------|--|--|
| Business Name                                        | : | : JUWEL SHOP STORE                                                                                                                                                                                                                                                                                                                                                                                           |  |  |
| Location                                             | : | Keshorhat Bazar, Meherpur, rajshahi                                                                                                                                                                                                                                                                                                                                                                          |  |  |
| Total Investment in BDT                              | : | BDT 325,000                                                                                                                                                                                                                                                                                                                                                                                                  |  |  |
| Financing                                            | : | Self BDT 1,75,000(from existing business) 65%<br>Required Investment BDT 1,50,000(as equity) 35%                                                                                                                                                                                                                                                                                                             |  |  |
| Present salary/drawings<br>from business (estimates) | : | BDT 5,000                                                                                                                                                                                                                                                                                                                                                                                                    |  |  |
| Proposed Salary                                      | : | BDT 5,000                                                                                                                                                                                                                                                                                                                                                                                                    |  |  |
| Size of shop                                         | : | 20 ft x 08.ft= 160 square ft                                                                                                                                                                                                                                                                                                                                                                                 |  |  |
| Security of the shop                                 | : | 160000                                                                                                                                                                                                                                                                                                                                                                                                       |  |  |
| Implementation :                                     |   | <ul> <li>The business is planned to be scaled up by investment in existing goods like Plastic mat, Cotton, Barmis Mat.</li> <li>Average 20 % gain on sales</li> <li>The business is operating by entrepreneur. Existing 2 employee.</li> <li>2 will be appointed after getting equity fund.</li> <li>The shop is own</li> <li>Collects goods from Nouga</li> <li>Agreed grace period is 3 months.</li> </ul> |  |  |

| Investment Breakdown       |          |           |        |  |  |
|----------------------------|----------|-----------|--------|--|--|
| Particulars                | Existing | Proposed  | Total  |  |  |
| Plastic sop (120x3000)     | 36,00    | 45,000    | 81000  |  |  |
| Patir Sop (200x100)        | 20,00    | 0 32,000  | 52000  |  |  |
| Lon Pari (50x320)          | 16,00    | 0 10,000  | 26000  |  |  |
| Chatai (50x130)            | 6,50     | 0 13,200  | 19700  |  |  |
| Jajim ( 23x1200)           | 27,60    | 0         | 27600  |  |  |
| Lep (20 x 600)             | 12,00    | 0 0       | 12000  |  |  |
| Toshak cloth               |          | 0 12,000  | 12000  |  |  |
| Cotton (25x1000)           | 40,00    | 0 20,000  | 60000  |  |  |
| Coconut sop (10 Monx10000) | 1000     | 0 10000   | 20000  |  |  |
| Bamis sop (11 ps x 420)    | 642      | 0         | 6420   |  |  |
| Grass Sop (4psx 600)       | 240      | 0 7800    | 10200  |  |  |
|                            | 175,00   | 0 150,000 | 325000 |  |  |