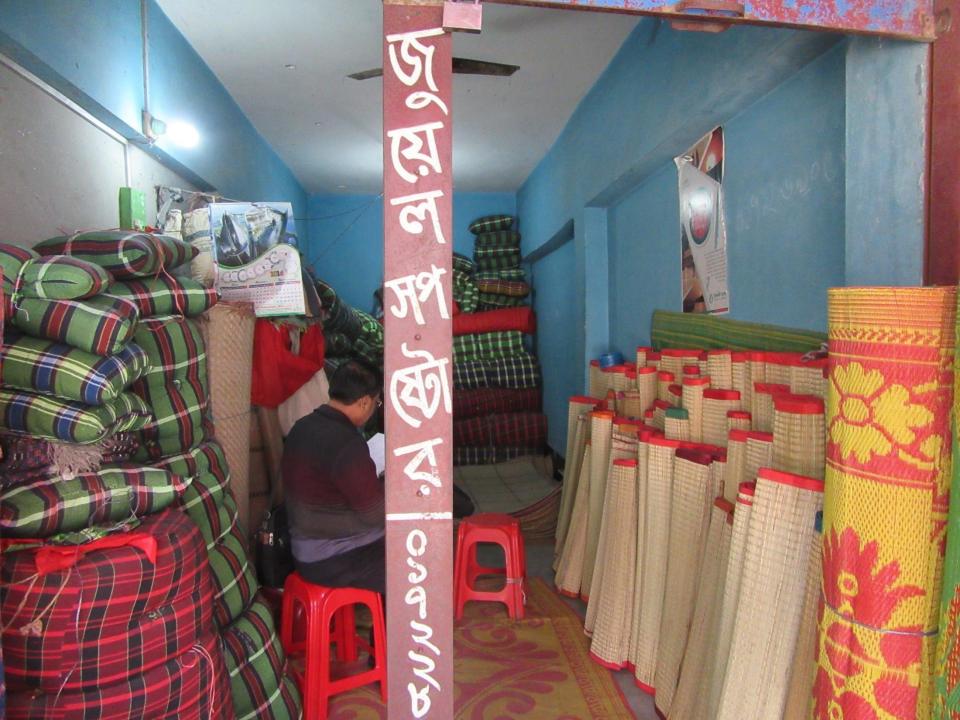

#### Proposed NU Business Name: JUWEL SHOP STORE

Project identification and prepared by: Md Sahabuddin Mohonpur, Rajshahi

Project verified by: S M Hafizur Rahman

| Brief Bio of The Proposed Nobin Udyokta                                                                                                                        |    |                                                                                                                                                                                                           |  |  |
|----------------------------------------------------------------------------------------------------------------------------------------------------------------|----|-----------------------------------------------------------------------------------------------------------------------------------------------------------------------------------------------------------|--|--|
| Name                                                                                                                                                           | :  | MD. JUWEL RANA                                                                                                                                                                                            |  |  |
| Age                                                                                                                                                            | :  | 10-10-1989 (26 Years)                                                                                                                                                                                     |  |  |
| Education, till to date                                                                                                                                        | :  | HSC                                                                                                                                                                                                       |  |  |
| Marital status                                                                                                                                                 | :  | Married                                                                                                                                                                                                   |  |  |
| Children                                                                                                                                                       | :  | 1 Daughter                                                                                                                                                                                                |  |  |
| No. of siblings:                                                                                                                                               | :  | 2 Brothers 2 Sister                                                                                                                                                                                       |  |  |
| Address                                                                                                                                                        | :  | Vill: Purpara, P.O: Jahanbad P.S: Mohonpur, Dist: Rajshahi                                                                                                                                                |  |  |
| Parent's and GB related Info<br>(i) Who is GB member<br>(ii) Mother's name<br>(iii) Father's name<br>(iv) GB member's info                                     | :: | Mother Father MABIYA<br>MABIYA<br>MD. AFSAR ALI KHA<br>Branch: RAYGHATI, Centre # 47(Female),<br>Member ID: 3563/3,Group No:01<br>Member since: 07-01-2010 ( <i>05 Years</i> )<br>First Ioan: 7,000 taka. |  |  |
| Further Information:<br>(v) Who pays GB loan installment<br>(vi) Mobile lady<br>(vii) Grameen Education Loan<br>(viii) Any other loan like GB,<br>BRAC ASA etc |    | Existing Loan: BDT 40,000 Outstanding loan:1320 BDT<br>Nil<br>No<br>No<br>No                                                                                                                              |  |  |

| Proposed Nobin Udyokta Business Info                 |   |                                                                                                                                                                                                                                                                                                                                                                                                              |  |  |
|------------------------------------------------------|---|--------------------------------------------------------------------------------------------------------------------------------------------------------------------------------------------------------------------------------------------------------------------------------------------------------------------------------------------------------------------------------------------------------------|--|--|
| Business Name                                        | : | : JUWEL SHOP STORE                                                                                                                                                                                                                                                                                                                                                                                           |  |  |
| Location                                             | : | Keshorhat Bazar, Meherpur, rajshahi                                                                                                                                                                                                                                                                                                                                                                          |  |  |
| Total Investment in BDT                              | : | BDT 325,000                                                                                                                                                                                                                                                                                                                                                                                                  |  |  |
| Financing                                            | : | Self BDT 1,75,000(from existing business) 65%<br>Required Investment BDT 1,50,000(as equity) 35%                                                                                                                                                                                                                                                                                                             |  |  |
| Present salary/drawings<br>from business (estimates) | : | BDT 5,000                                                                                                                                                                                                                                                                                                                                                                                                    |  |  |
| Proposed Salary                                      | : | BDT 5,000                                                                                                                                                                                                                                                                                                                                                                                                    |  |  |
| Size of shop                                         | : | 20 ft x 08.ft= 160 square ft                                                                                                                                                                                                                                                                                                                                                                                 |  |  |
| Security of the shop                                 | : | 160000                                                                                                                                                                                                                                                                                                                                                                                                       |  |  |
| Implementation :                                     |   | <ul> <li>The business is planned to be scaled up by investment in existing goods like Plastic mat, Cotton, Barmis Mat.</li> <li>Average 20 % gain on sales</li> <li>The business is operating by entrepreneur. Existing 2 employee.</li> <li>2 will be appointed after getting equity fund.</li> <li>The shop is own</li> <li>Collects goods from Nouga</li> <li>Agreed grace period is 3 months.</li> </ul> |  |  |