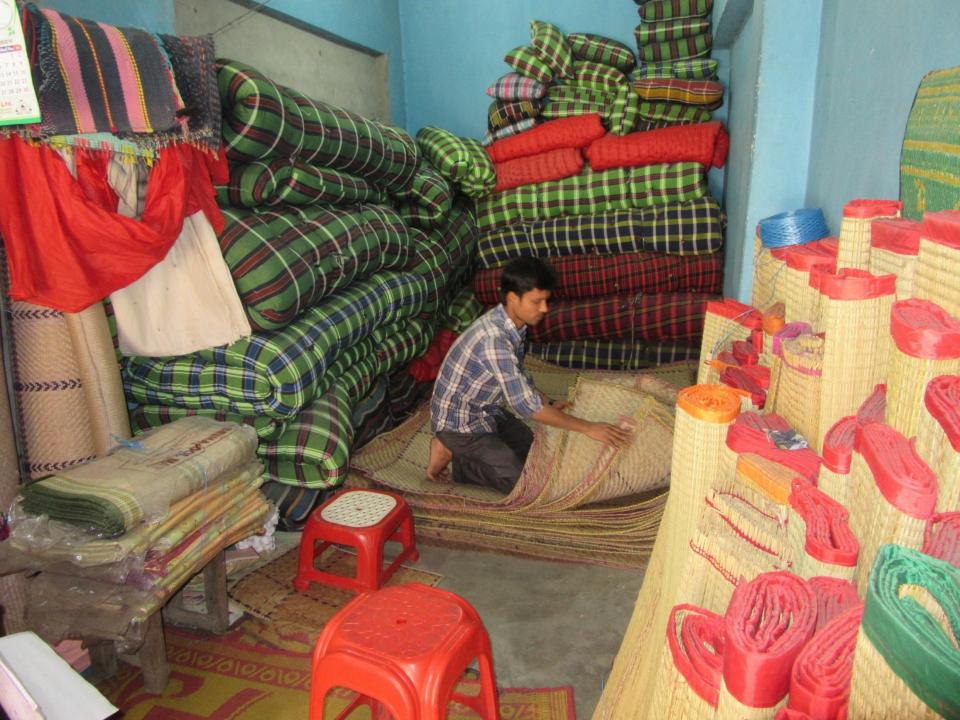

| Proposed Nobin Udyokta Business Info                 |   |                                                                                                                                                                                                                                                                                                                                                                                                              |  |  |
|------------------------------------------------------|---|--------------------------------------------------------------------------------------------------------------------------------------------------------------------------------------------------------------------------------------------------------------------------------------------------------------------------------------------------------------------------------------------------------------|--|--|
| Business Name                                        | : | : JUWEL SHOP STORE                                                                                                                                                                                                                                                                                                                                                                                           |  |  |
| Location                                             | : | Keshorhat Bazar, Meherpur, rajshahi                                                                                                                                                                                                                                                                                                                                                                          |  |  |
| Total Investment in BDT                              | : | BDT 325,000                                                                                                                                                                                                                                                                                                                                                                                                  |  |  |
| Financing                                            | : | Self BDT 1,75,000(from existing business) 65%<br>Required Investment BDT 1,50,000(as equity) 35%                                                                                                                                                                                                                                                                                                             |  |  |
| Present salary/drawings<br>from business (estimates) | : | BDT 5,000                                                                                                                                                                                                                                                                                                                                                                                                    |  |  |
| Proposed Salary                                      | : | BDT 5,000                                                                                                                                                                                                                                                                                                                                                                                                    |  |  |
| Size of shop                                         | : | 20 ft x 08.ft= 160 square ft                                                                                                                                                                                                                                                                                                                                                                                 |  |  |
| Security of the shop                                 | : | 160000                                                                                                                                                                                                                                                                                                                                                                                                       |  |  |
| Implementation :                                     |   | <ul> <li>The business is planned to be scaled up by investment in existing goods like Plastic mat, Cotton, Barmis Mat.</li> <li>Average 20 % gain on sales</li> <li>The business is operating by entrepreneur. Existing 2 employee.</li> <li>2 will be appointed after getting equity fund.</li> <li>The shop is own</li> <li>Collects goods from Nouga</li> <li>Agreed grace period is 3 months.</li> </ul> |  |  |

| Investment Breakdown       |          |           |        |  |  |
|----------------------------|----------|-----------|--------|--|--|
| Particulars                | Existing | Proposed  | Total  |  |  |
| Plastic sop (120x3000)     | 36,00    | 45,000    | 81000  |  |  |
| Patir Sop (200x100)        | 20,00    | 0 32,000  | 52000  |  |  |
| Lon Pari (50x320)          | 16,00    | 0 10,000  | 26000  |  |  |
| Chatai (50x130)            | 6,50     | 0 13,200  | 19700  |  |  |
| Jajim ( 23x1200)           | 27,60    | 0         | 27600  |  |  |
| Lep (20 x 600)             | 12,00    | 0 0       | 12000  |  |  |
| Toshak cloth               |          | 0 12,000  | 12000  |  |  |
| Cotton (25x1000)           | 40,00    | 0 20,000  | 60000  |  |  |
| Coconut sop (10 Monx10000) | 1000     | 0 10000   | 20000  |  |  |
| Bamis sop (11 ps x 420)    | 642      | 0         | 6420   |  |  |
| Grass Sop (4psx 600)       | 240      | 0 7800    | 10200  |  |  |
|                            | 175,00   | 0 150,000 | 325000 |  |  |