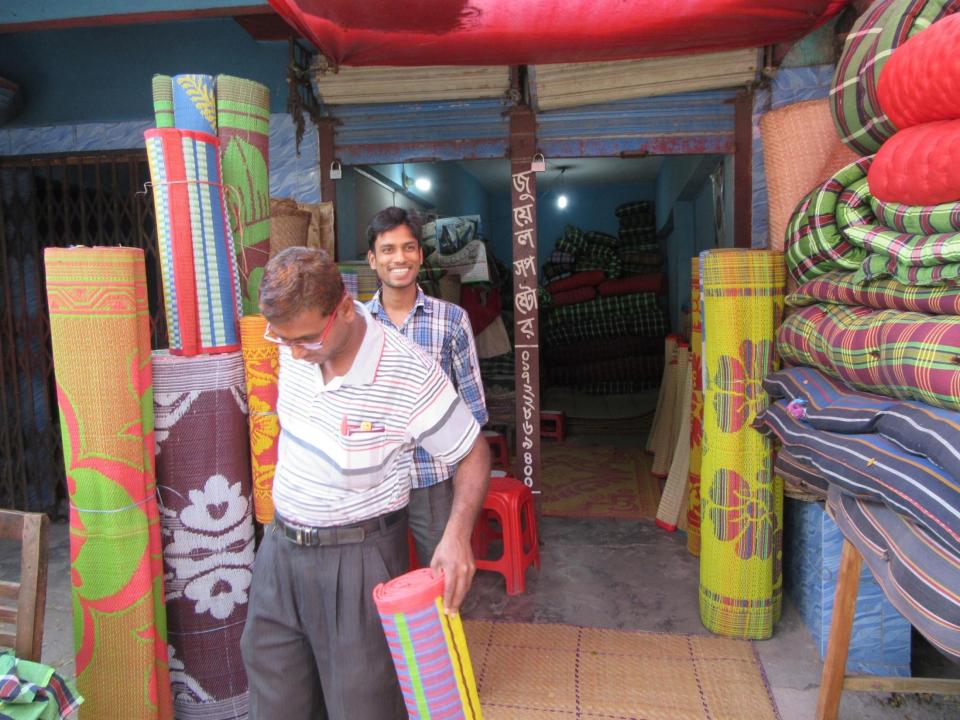

| Proposed Nobin Udyokta Business Info                 |   |                                                                                                                                                                                                                                                                                                                                                                                                              |  |  |
|------------------------------------------------------|---|--------------------------------------------------------------------------------------------------------------------------------------------------------------------------------------------------------------------------------------------------------------------------------------------------------------------------------------------------------------------------------------------------------------|--|--|
| Business Name                                        | : | : JUWEL SHOP STORE                                                                                                                                                                                                                                                                                                                                                                                           |  |  |
| Location                                             | : | Keshorhat Bazar, Meherpur, rajshahi                                                                                                                                                                                                                                                                                                                                                                          |  |  |
| Total Investment in BDT                              | : | BDT 325,000                                                                                                                                                                                                                                                                                                                                                                                                  |  |  |
| Financing                                            | : | Self BDT 1,75,000(from existing business) 65%<br>Required Investment BDT 1,50,000(as equity) 35%                                                                                                                                                                                                                                                                                                             |  |  |
| Present salary/drawings<br>from business (estimates) | : | BDT 5,000                                                                                                                                                                                                                                                                                                                                                                                                    |  |  |
| Proposed Salary                                      | : | BDT 5,000                                                                                                                                                                                                                                                                                                                                                                                                    |  |  |
| Size of shop                                         | : | 20 ft x 08.ft= 160 square ft                                                                                                                                                                                                                                                                                                                                                                                 |  |  |
| Security of the shop                                 | : | 160000                                                                                                                                                                                                                                                                                                                                                                                                       |  |  |
| Implementation :                                     |   | <ul> <li>The business is planned to be scaled up by investment in existing goods like Plastic mat, Cotton, Barmis Mat.</li> <li>Average 20 % gain on sales</li> <li>The business is operating by entrepreneur. Existing 2 employee.</li> <li>2 will be appointed after getting equity fund.</li> <li>The shop is own</li> <li>Collects goods from Nouga</li> <li>Agreed grace period is 3 months.</li> </ul> |  |  |

Pictures

白 গ্রামীণ ব্যাংক 00 \* মহজ ধানের দাশবই 6806/6 3910 (zwij: zwein (2)2 নাম कित्मुत्र नाम कर द माउँ ह नि শাখা TTTTT

১ম পক্ষ ১- (সোকান ভাড়াটিয়া) নোঃ ভূয়েল রানা পিতাঃ নোঃ আফডার আলী প্রায়ঃ ক্রিক্ষর, ডাঁক্ষরঃ জাহানাবান, থানাঃ মোহনপুর, জেলাঃ রাজশাহী, জাহীঃ মূললমান, পেশাঃ ব্যবসা। জাহীয়তাঃ বালোসেশী।