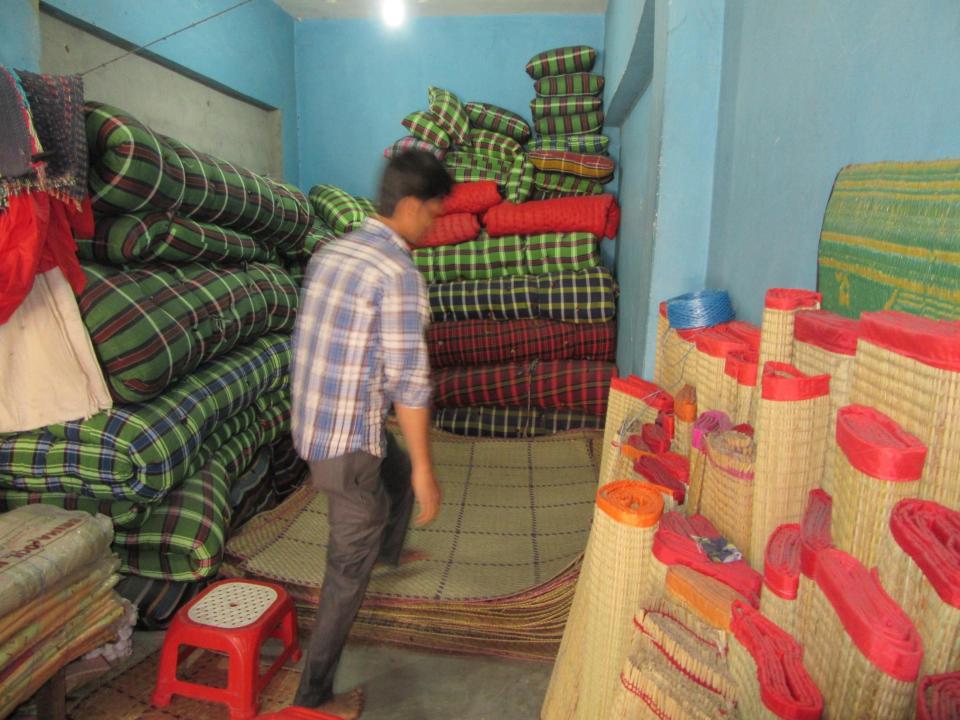

| Proposed Nobin Udyokta Business Info                 |   |                                                                                                                                                                                                                                                                                                                                                                                                              |  |  |
|------------------------------------------------------|---|--------------------------------------------------------------------------------------------------------------------------------------------------------------------------------------------------------------------------------------------------------------------------------------------------------------------------------------------------------------------------------------------------------------|--|--|
| Business Name                                        | : | : JUWEL SHOP STORE                                                                                                                                                                                                                                                                                                                                                                                           |  |  |
| Location                                             | : | Keshorhat Bazar, Meherpur, rajshahi                                                                                                                                                                                                                                                                                                                                                                          |  |  |
| Total Investment in BDT                              | : | BDT 325,000                                                                                                                                                                                                                                                                                                                                                                                                  |  |  |
| Financing                                            | : | Self BDT 1,75,000(from existing business) 65%<br>Required Investment BDT 1,50,000(as equity) 35%                                                                                                                                                                                                                                                                                                             |  |  |
| Present salary/drawings<br>from business (estimates) | : | BDT 5,000                                                                                                                                                                                                                                                                                                                                                                                                    |  |  |
| Proposed Salary                                      | : | BDT 5,000                                                                                                                                                                                                                                                                                                                                                                                                    |  |  |
| Size of shop                                         | : | 20 ft x 08.ft= 160 square ft                                                                                                                                                                                                                                                                                                                                                                                 |  |  |
| Security of the shop                                 | : | 160000                                                                                                                                                                                                                                                                                                                                                                                                       |  |  |
| Implementation :                                     |   | <ul> <li>The business is planned to be scaled up by investment in existing goods like Plastic mat, Cotton, Barmis Mat.</li> <li>Average 20 % gain on sales</li> <li>The business is operating by entrepreneur. Existing 2 employee.</li> <li>2 will be appointed after getting equity fund.</li> <li>The shop is own</li> <li>Collects goods from Nouga</li> <li>Agreed grace period is 3 months.</li> </ul> |  |  |

| Investment Breakdown       |          |           |        |  |  |
|----------------------------|----------|-----------|--------|--|--|
| Particulars                | Existing | Proposed  | Total  |  |  |
| Plastic sop (120x3000)     | 36,00    | 45,000    | 81000  |  |  |
| Patir Sop (200x100)        | 20,00    | 0 32,000  | 52000  |  |  |
| Lon Pari (50x320)          | 16,00    | 0 10,000  | 26000  |  |  |
| Chatai (50x130)            | 6,50     | 0 13,200  | 19700  |  |  |
| Jajim ( 23x1200)           | 27,60    | 0         | 27600  |  |  |
| Lep (20 x 600)             | 12,00    | 0 0       | 12000  |  |  |
| Toshak cloth               |          | 0 12,000  | 12000  |  |  |
| Cotton (25x1000)           | 40,00    | 0 20,000  | 60000  |  |  |
| Coconut sop (10 Monx10000) | 1000     | 0 10000   | 20000  |  |  |
| Bamis sop (11 ps x 420)    | 642      | 0         | 6420   |  |  |
| Grass Sop (4psx 600)       | 240      | 0 7800    | 10200  |  |  |
|                            | 175,00   | 0 150,000 | 325000 |  |  |