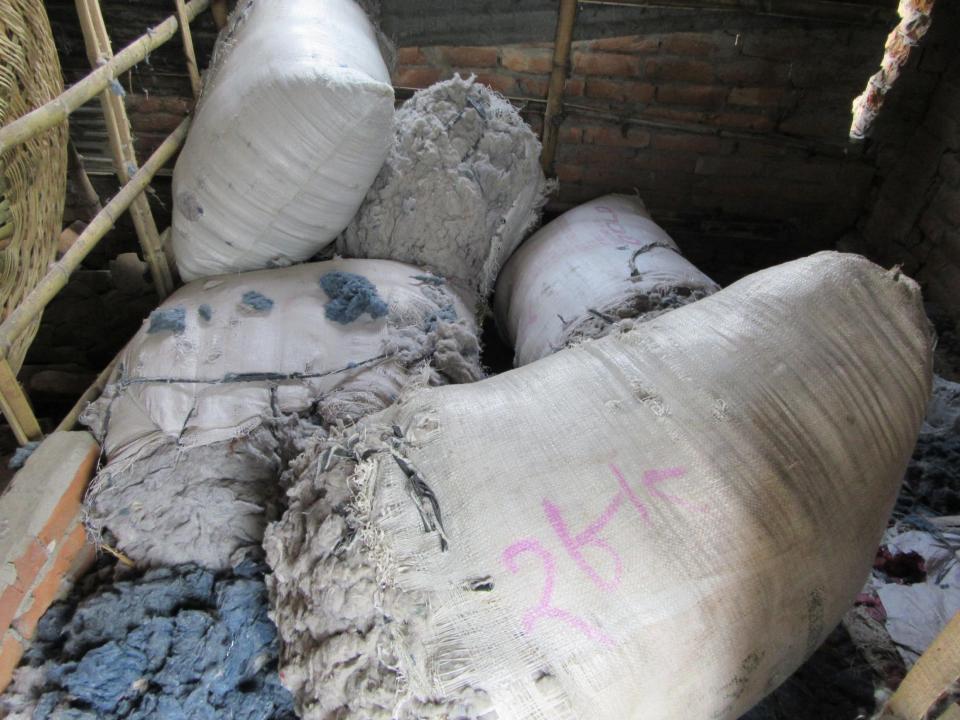

| Proposed Nobin Udyokta Business Info                 |   |                                                                                                                                                                                                                                                                                                                                                                                                              |  |  |
|------------------------------------------------------|---|--------------------------------------------------------------------------------------------------------------------------------------------------------------------------------------------------------------------------------------------------------------------------------------------------------------------------------------------------------------------------------------------------------------|--|--|
| Business Name                                        | : | : JUWEL SHOP STORE                                                                                                                                                                                                                                                                                                                                                                                           |  |  |
| Location                                             | : | Keshorhat Bazar, Meherpur, rajshahi                                                                                                                                                                                                                                                                                                                                                                          |  |  |
| Total Investment in BDT                              | : | BDT 325,000                                                                                                                                                                                                                                                                                                                                                                                                  |  |  |
| Financing                                            | : | Self BDT 1,75,000(from existing business) 65%<br>Required Investment BDT 1,50,000(as equity) 35%                                                                                                                                                                                                                                                                                                             |  |  |
| Present salary/drawings<br>from business (estimates) | : | BDT 5,000                                                                                                                                                                                                                                                                                                                                                                                                    |  |  |
| Proposed Salary                                      | : | BDT 5,000                                                                                                                                                                                                                                                                                                                                                                                                    |  |  |
| Size of shop                                         | : | 20 ft x 08.ft= 160 square ft                                                                                                                                                                                                                                                                                                                                                                                 |  |  |
| Security of the shop                                 | : | 160000                                                                                                                                                                                                                                                                                                                                                                                                       |  |  |
| Implementation :                                     |   | <ul> <li>The business is planned to be scaled up by investment in existing goods like Plastic mat, Cotton, Barmis Mat.</li> <li>Average 20 % gain on sales</li> <li>The business is operating by entrepreneur. Existing 2 employee.</li> <li>2 will be appointed after getting equity fund.</li> <li>The shop is own</li> <li>Collects goods from Nouga</li> <li>Agreed grace period is 3 months.</li> </ul> |  |  |

| Investment Breakdown       |          |           |        |  |  |
|----------------------------|----------|-----------|--------|--|--|
| Particulars                | Existing | Proposed  | Total  |  |  |
| Plastic sop (120x3000)     | 36,00    | 45,000    | 81000  |  |  |
| Patir Sop (200x100)        | 20,00    | 0 32,000  | 52000  |  |  |
| Lon Pari (50x320)          | 16,00    | 0 10,000  | 26000  |  |  |
| Chatai (50x130)            | 6,50     | 0 13,200  | 19700  |  |  |
| Jajim ( 23x1200)           | 27,60    | 0         | 27600  |  |  |
| Lep (20 x 600)             | 12,00    | 0 0       | 12000  |  |  |
| Toshak cloth               |          | 0 12,000  | 12000  |  |  |
| Cotton (25x1000)           | 40,00    | 0 20,000  | 60000  |  |  |
| Coconut sop (10 Monx10000) | 1000     | 0 10000   | 20000  |  |  |
| Bamis sop (11 ps x 420)    | 642      | 0         | 6420   |  |  |
| Grass Sop (4psx 600)       | 240      | 0 7800    | 10200  |  |  |
|                            | 175,00   | 0 150,000 | 325000 |  |  |