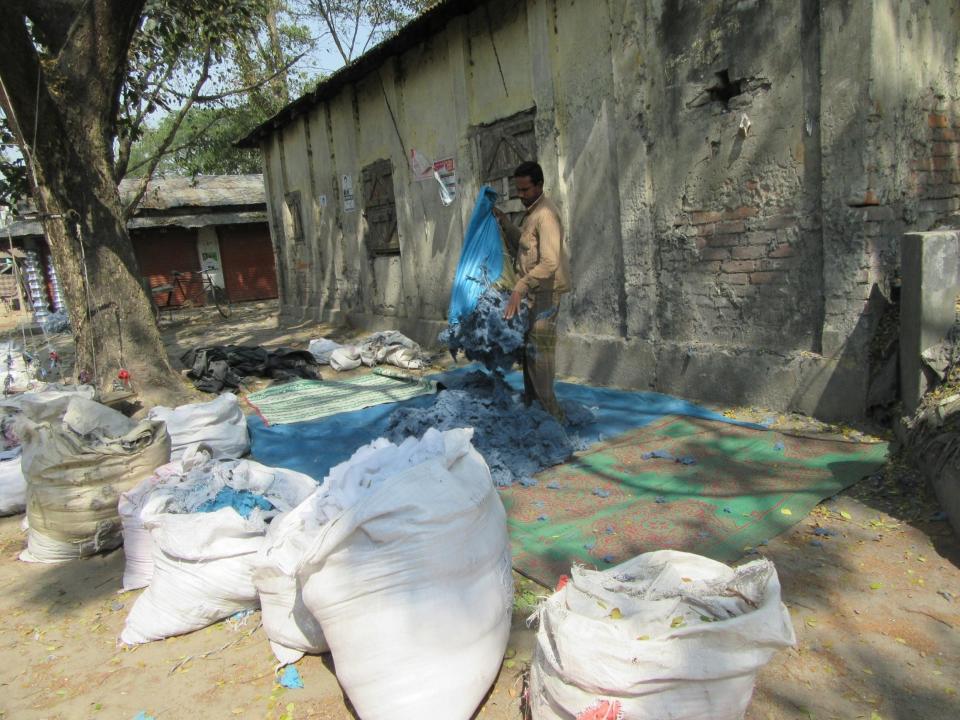

| Proposed Nobin Udyokta Business Info                 |   |                                                                                                                                                                                                                                                                                                                                                                                                              |  |  |
|------------------------------------------------------|---|--------------------------------------------------------------------------------------------------------------------------------------------------------------------------------------------------------------------------------------------------------------------------------------------------------------------------------------------------------------------------------------------------------------|--|--|
| Business Name                                        | : | : JUWEL SHOP STORE                                                                                                                                                                                                                                                                                                                                                                                           |  |  |
| Location                                             | : | Keshorhat Bazar, Meherpur, rajshahi                                                                                                                                                                                                                                                                                                                                                                          |  |  |
| Total Investment in BDT                              | : | BDT 325,000                                                                                                                                                                                                                                                                                                                                                                                                  |  |  |
| Financing                                            | : | Self BDT 1,75,000(from existing business) 65%<br>Required Investment BDT 1,50,000(as equity) 35%                                                                                                                                                                                                                                                                                                             |  |  |
| Present salary/drawings<br>from business (estimates) | : | BDT 5,000                                                                                                                                                                                                                                                                                                                                                                                                    |  |  |
| Proposed Salary                                      | : | BDT 5,000                                                                                                                                                                                                                                                                                                                                                                                                    |  |  |
| Size of shop                                         | : | 20 ft x 08.ft= 160 square ft                                                                                                                                                                                                                                                                                                                                                                                 |  |  |
| Security of the shop                                 | : | 160000                                                                                                                                                                                                                                                                                                                                                                                                       |  |  |
| Implementation :                                     |   | <ul> <li>The business is planned to be scaled up by investment in existing goods like Plastic mat, Cotton, Barmis Mat.</li> <li>Average 20 % gain on sales</li> <li>The business is operating by entrepreneur. Existing 2 employee.</li> <li>2 will be appointed after getting equity fund.</li> <li>The shop is own</li> <li>Collects goods from Nouga</li> <li>Agreed grace period is 3 months.</li> </ul> |  |  |

## **Existing Business (BDT**)

| Particular                        | Daily | Monthly | Yearly  |
|-----------------------------------|-------|---------|---------|
| Revenue(Sales)                    |       |         |         |
| Plastic mat, Cotton, Barmis Mat.  | 5600  | 168000  | 2016000 |
| Total Sales (A)                   | 5600  | 168000  | 2016000 |
| Less Variable Expense             |       |         |         |
| Plastic mat, Cotton, Barmis Mat.  | 4480  | 134400  | 1612800 |
| Total variable Expense (B)        | 4,480 | 134400  | 1612800 |
| Contribution Margin (CM) [C=(A-B) | 1,120 | 33600   | 403200  |
| Less Variable Expense             |       |         |         |
| Rent                              |       | 2,000   | 24000   |
| Electricity bill                  |       | 500     | 6000    |
| Transportation                    |       | 3,000   | 36000   |
| Salary (self)                     |       | 5000    | 60000   |
| Salary(Staff)                     |       | 15000   | 180000  |
| Entertainment                     |       | 500     | 6000    |
| Guard                             |       | 100     | 1200    |
| Total fixed cost (D)              |       | 26,100  | 313200  |
| Net Profit (E)= [C-D]             |       | 7,500   | 90000   |