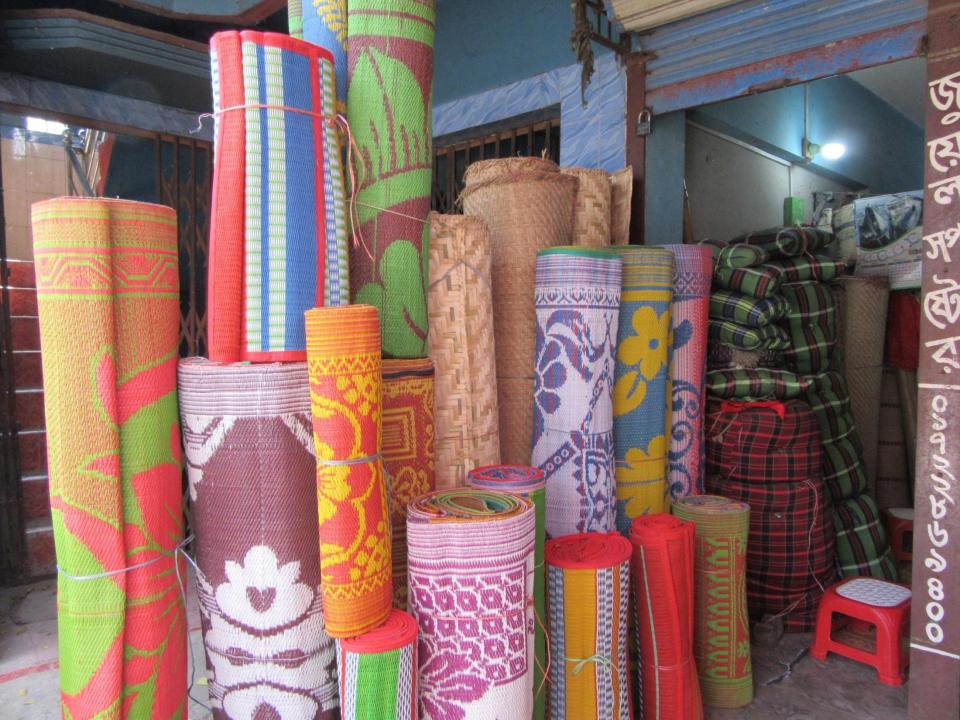

| Proposed Nobin Udyokta Business Info                 |   |                                                                                                                                                                                                                                                                                                                                                                                                              |  |  |
|------------------------------------------------------|---|--------------------------------------------------------------------------------------------------------------------------------------------------------------------------------------------------------------------------------------------------------------------------------------------------------------------------------------------------------------------------------------------------------------|--|--|
| Business Name                                        | : | : JUWEL SHOP STORE                                                                                                                                                                                                                                                                                                                                                                                           |  |  |
| Location                                             | : | Keshorhat Bazar, Meherpur, rajshahi                                                                                                                                                                                                                                                                                                                                                                          |  |  |
| Total Investment in BDT                              | : | BDT 325,000                                                                                                                                                                                                                                                                                                                                                                                                  |  |  |
| Financing                                            | : | Self BDT 1,75,000(from existing business) 65%<br>Required Investment BDT 1,50,000(as equity) 35%                                                                                                                                                                                                                                                                                                             |  |  |
| Present salary/drawings<br>from business (estimates) | : | BDT 5,000                                                                                                                                                                                                                                                                                                                                                                                                    |  |  |
| Proposed Salary                                      | : | BDT 5,000                                                                                                                                                                                                                                                                                                                                                                                                    |  |  |
| Size of shop                                         | : | 20 ft x 08.ft= 160 square ft                                                                                                                                                                                                                                                                                                                                                                                 |  |  |
| Security of the shop                                 | : | 160000                                                                                                                                                                                                                                                                                                                                                                                                       |  |  |
| Implementation :                                     |   | <ul> <li>The business is planned to be scaled up by investment in existing goods like Plastic mat, Cotton, Barmis Mat.</li> <li>Average 20 % gain on sales</li> <li>The business is operating by entrepreneur. Existing 2 employee.</li> <li>2 will be appointed after getting equity fund.</li> <li>The shop is own</li> <li>Collects goods from Nouga</li> <li>Agreed grace period is 3 months.</li> </ul> |  |  |

## **Existing Business (BDT**)

| Particular                        | Daily | Monthly | Yearly  |
|-----------------------------------|-------|---------|---------|
| Revenue(Sales)                    |       |         |         |
| Plastic mat, Cotton, Barmis Mat.  | 5600  | 168000  | 2016000 |
| Total Sales (A)                   | 5600  | 168000  | 2016000 |
| Less Variable Expense             |       |         |         |
| Plastic mat, Cotton, Barmis Mat.  | 4480  | 134400  | 1612800 |
| Total variable Expense (B)        | 4,480 | 134400  | 1612800 |
| Contribution Margin (CM) [C=(A-B) | 1,120 | 33600   | 403200  |
| Less Variable Expense             |       |         |         |
| Rent                              |       | 2,000   | 24000   |
| Electricity bill                  |       | 500     | 6000    |
| Transportation                    |       | 3,000   | 36000   |
| Salary (self)                     |       | 5000    | 60000   |
| Salary(Staff)                     |       | 15000   | 180000  |
| Entertainment                     |       | 500     | 6000    |
| Guard                             |       | 100     | 1200    |
| Total fixed cost (D)              |       | 26,100  | 313200  |
| Net Profit (E)= [C-D]             |       | 7,500   | 90000   |