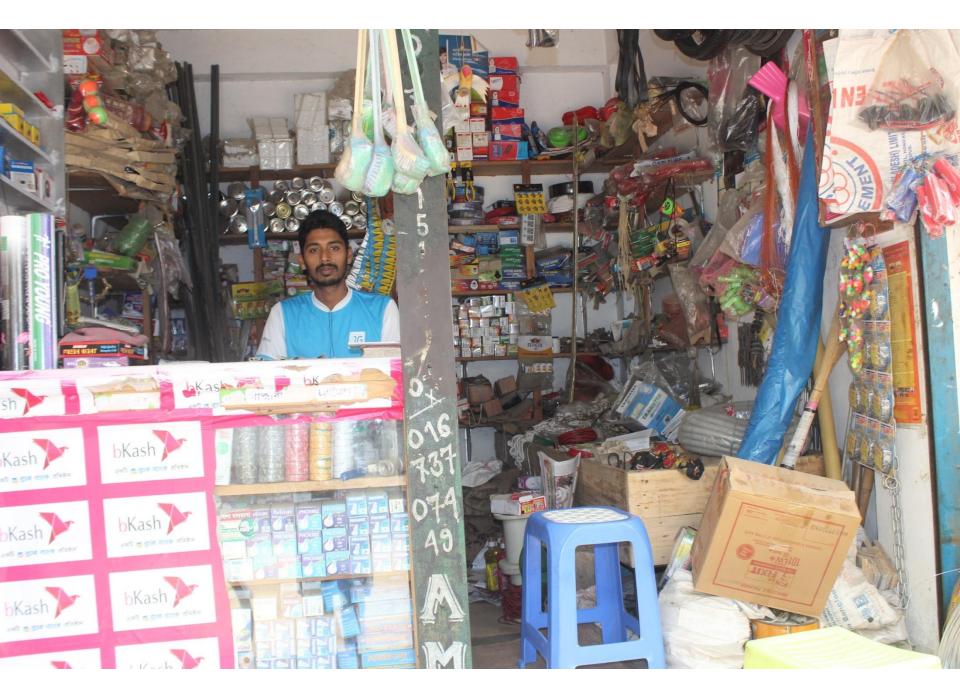

#### Proposed NU Business Name: ANOWARA HARDWARE

Project identification and prepared by: Kajem Uddin Bashon Unit, Gazipur Project verified by: MD. Rofiqul Islam

| Proposed Nobin Udyokta Business Info                 |     |                                                                                                                                                                                                                                                                                                                                                                      |  |  |
|------------------------------------------------------|-----|----------------------------------------------------------------------------------------------------------------------------------------------------------------------------------------------------------------------------------------------------------------------------------------------------------------------------------------------------------------------|--|--|
| Business Name                                        | :   | ANOWARA HARDWARE                                                                                                                                                                                                                                                                                                                                                     |  |  |
| Location                                             | :   | Masterpara Bazzar                                                                                                                                                                                                                                                                                                                                                    |  |  |
| Total Investment in BDT                              | :   | BDT =3,40,000                                                                                                                                                                                                                                                                                                                                                        |  |  |
| Financing                                            | ••  | Self BDT 2,40,000 (from existing business) 71%<br>Required Investment BDT 1,00,00 0(as equity) 29%                                                                                                                                                                                                                                                                   |  |  |
| Present salary/drawings<br>from business (estimates) | • • | BDT 7,000                                                                                                                                                                                                                                                                                                                                                            |  |  |
| Proposed Salary                                      | ••  | BDT 7,000                                                                                                                                                                                                                                                                                                                                                            |  |  |
| Size Of Shop                                         | :   | 10 ft *10 ft=100 Square ft.                                                                                                                                                                                                                                                                                                                                          |  |  |
| Sequrity Of The Shop                                 |     | 30,000                                                                                                                                                                                                                                                                                                                                                               |  |  |
| Implementation                                       | •   | <ul> <li>The business is planned to be scaled up by investment in existing goods like Dyes Item, Electric Item, Bkash, Load etc.</li> <li>The business is operating by entrepreneur. Existing No employee.</li> <li>Collects goods from Joydebpur.</li> <li>The shop is Rent.</li> <li>Average Gain on Sale 15%</li> <li>Agreed grace period is 3 months.</li> </ul> |  |  |