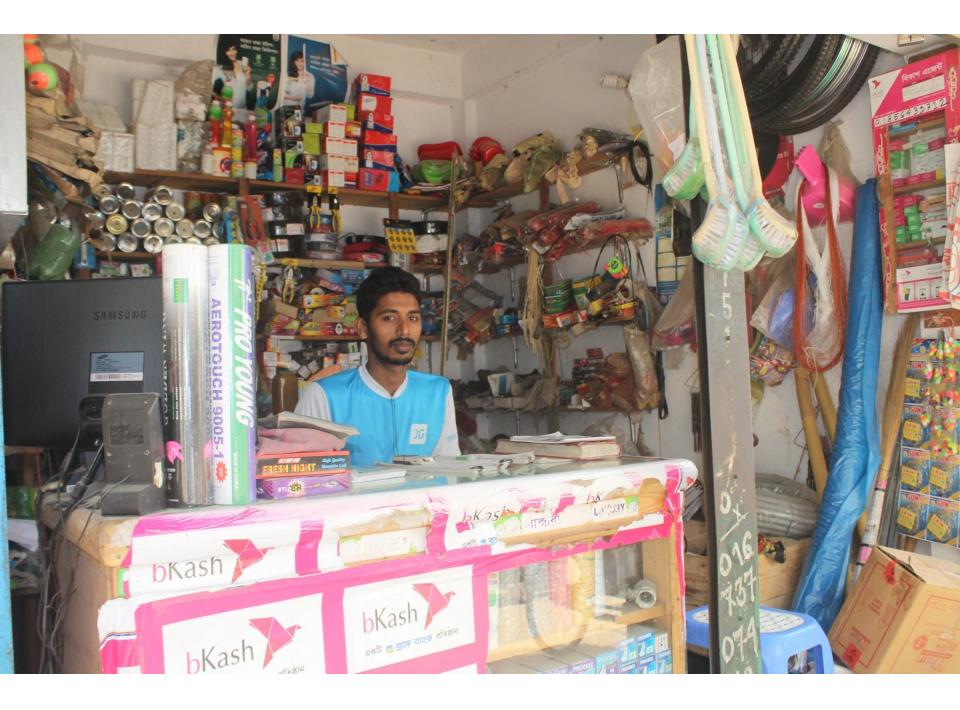

#### Proposed NU Business Name: ANOWARA HARDWARE

Project identification and prepared by: Kajem Uddin Bashon Unit, Gazipur Project verified by: MD. Rofiqul Islam

| Proposed Nobin Udyokta Business Info                 |     |                                                                                                                                                                                                                                                                                                                                                                      |  |  |
|------------------------------------------------------|-----|----------------------------------------------------------------------------------------------------------------------------------------------------------------------------------------------------------------------------------------------------------------------------------------------------------------------------------------------------------------------|--|--|
| Business Name                                        | :   | ANOWARA HARDWARE                                                                                                                                                                                                                                                                                                                                                     |  |  |
| Location                                             | :   | Masterpara Bazzar                                                                                                                                                                                                                                                                                                                                                    |  |  |
| Total Investment in BDT                              | :   | BDT =3,40,000                                                                                                                                                                                                                                                                                                                                                        |  |  |
| Financing                                            | ••  | Self BDT 2,40,000 (from existing business) 71%<br>Required Investment BDT 1,00,00 0(as equity) 29%                                                                                                                                                                                                                                                                   |  |  |
| Present salary/drawings<br>from business (estimates) | • • | BDT 7,000                                                                                                                                                                                                                                                                                                                                                            |  |  |
| Proposed Salary                                      | ••  | BDT 7,000                                                                                                                                                                                                                                                                                                                                                            |  |  |
| Size Of Shop                                         | :   | 10 ft *10 ft=100 Square ft.                                                                                                                                                                                                                                                                                                                                          |  |  |
| Sequrity Of The Shop                                 |     | 30,000                                                                                                                                                                                                                                                                                                                                                               |  |  |
| Implementation                                       | •   | <ul> <li>The business is planned to be scaled up by investment in existing goods like Dyes Item, Electric Item, Bkash, Load etc.</li> <li>The business is operating by entrepreneur. Existing No employee.</li> <li>Collects goods from Joydebpur.</li> <li>The shop is Rent.</li> <li>Average Gain on Sale 15%</li> <li>Agreed grace period is 3 months.</li> </ul> |  |  |