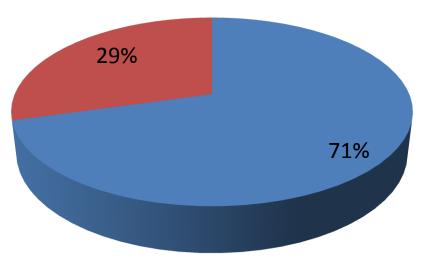

| Proposed Nobin Udyokta Business Info                 |     |                                                                                                                                                                                                                                                                                                                                                                      |  |  |
|------------------------------------------------------|-----|----------------------------------------------------------------------------------------------------------------------------------------------------------------------------------------------------------------------------------------------------------------------------------------------------------------------------------------------------------------------|--|--|
| Business Name                                        | :   | ANOWARA HARDWARE                                                                                                                                                                                                                                                                                                                                                     |  |  |
| Location                                             | :   | Masterpara Bazzar                                                                                                                                                                                                                                                                                                                                                    |  |  |
| Total Investment in BDT                              | :   | BDT =3,40,000                                                                                                                                                                                                                                                                                                                                                        |  |  |
| Financing                                            | ••  | Self BDT 2,40,000 (from existing business) 71%<br>Required Investment BDT 1,00,00 0(as equity) 29%                                                                                                                                                                                                                                                                   |  |  |
| Present salary/drawings<br>from business (estimates) | • • | BDT 7,000                                                                                                                                                                                                                                                                                                                                                            |  |  |
| Proposed Salary                                      | ••  | BDT 7,000                                                                                                                                                                                                                                                                                                                                                            |  |  |
| Size Of Shop                                         | :   | 10 ft *10 ft=100 Square ft.                                                                                                                                                                                                                                                                                                                                          |  |  |
| Sequrity Of The Shop                                 |     | 30,000                                                                                                                                                                                                                                                                                                                                                               |  |  |
| Implementation                                       | •   | <ul> <li>The business is planned to be scaled up by investment in existing goods like Dyes Item, Electric Item, Bkash, Load etc.</li> <li>The business is operating by entrepreneur. Existing No employee.</li> <li>Collects goods from Joydebpur.</li> <li>The shop is Rent.</li> <li>Average Gain on Sale 15%</li> <li>Agreed grace period is 3 months.</li> </ul> |  |  |