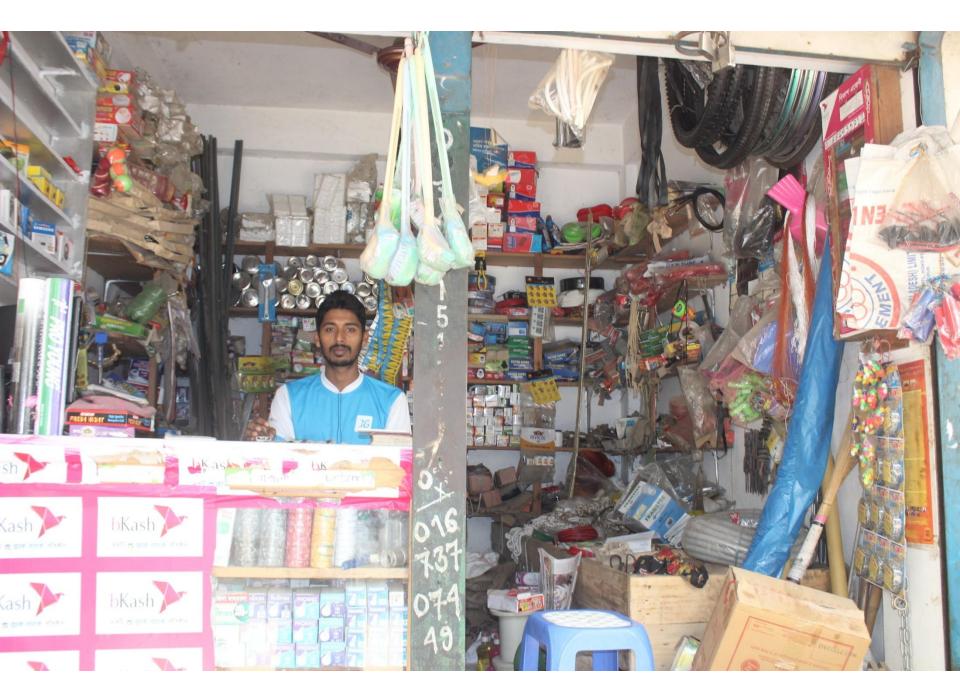

| Proposed Nobin Udyokta Business Info                 |     |                                                                                                                                                                                                                                                                                                                                                                      |  |  |
|------------------------------------------------------|-----|----------------------------------------------------------------------------------------------------------------------------------------------------------------------------------------------------------------------------------------------------------------------------------------------------------------------------------------------------------------------|--|--|
| Business Name                                        | :   | ANOWARA HARDWARE                                                                                                                                                                                                                                                                                                                                                     |  |  |
| Location                                             | :   | Masterpara Bazzar                                                                                                                                                                                                                                                                                                                                                    |  |  |
| Total Investment in BDT                              | :   | BDT =3,40,000                                                                                                                                                                                                                                                                                                                                                        |  |  |
| Financing                                            | ••  | Self BDT 2,40,000 (from existing business) 71%<br>Required Investment BDT 1,00,00 0(as equity) 29%                                                                                                                                                                                                                                                                   |  |  |
| Present salary/drawings<br>from business (estimates) | • • | BDT 7,000                                                                                                                                                                                                                                                                                                                                                            |  |  |
| Proposed Salary                                      | ••  | BDT 7,000                                                                                                                                                                                                                                                                                                                                                            |  |  |
| Size Of Shop                                         | :   | 10 ft *10 ft=100 Square ft.                                                                                                                                                                                                                                                                                                                                          |  |  |
| Sequrity Of The Shop                                 |     | 30,000                                                                                                                                                                                                                                                                                                                                                               |  |  |
| Implementation                                       | •   | <ul> <li>The business is planned to be scaled up by investment in existing goods like Dyes Item, Electric Item, Bkash, Load etc.</li> <li>The business is operating by entrepreneur. Existing No employee.</li> <li>Collects goods from Joydebpur.</li> <li>The shop is Rent.</li> <li>Average Gain on Sale 15%</li> <li>Agreed grace period is 3 months.</li> </ul> |  |  |