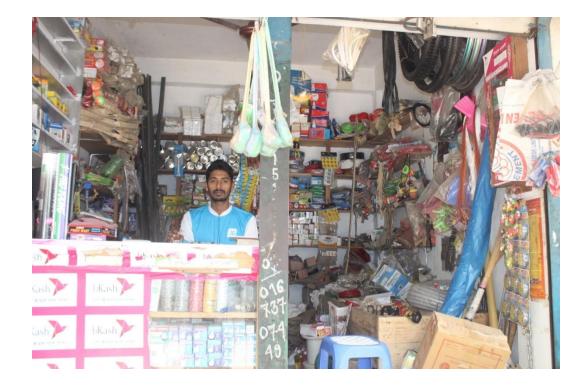

| Proposed Nobin Udyokta Business Info                 |     |                                                                                                                                                                                                                                                                                                                                                                      |  |  |
|------------------------------------------------------|-----|----------------------------------------------------------------------------------------------------------------------------------------------------------------------------------------------------------------------------------------------------------------------------------------------------------------------------------------------------------------------|--|--|
| Business Name                                        | :   | ANOWARA HARDWARE                                                                                                                                                                                                                                                                                                                                                     |  |  |
| Location                                             | :   | Masterpara Bazzar                                                                                                                                                                                                                                                                                                                                                    |  |  |
| Total Investment in BDT                              | :   | BDT =3,40,000                                                                                                                                                                                                                                                                                                                                                        |  |  |
| Financing                                            | ••  | Self BDT 2,40,000 (from existing business) 71%<br>Required Investment BDT 1,00,00 0(as equity) 29%                                                                                                                                                                                                                                                                   |  |  |
| Present salary/drawings<br>from business (estimates) | • • | BDT 7,000                                                                                                                                                                                                                                                                                                                                                            |  |  |
| Proposed Salary                                      | ••  | BDT 7,000                                                                                                                                                                                                                                                                                                                                                            |  |  |
| Size Of Shop                                         | :   | 10 ft *10 ft=100 Square ft.                                                                                                                                                                                                                                                                                                                                          |  |  |
| Sequrity Of The Shop                                 |     | 30,000                                                                                                                                                                                                                                                                                                                                                               |  |  |
| Implementation                                       | •   | <ul> <li>The business is planned to be scaled up by investment in existing goods like Dyes Item, Electric Item, Bkash, Load etc.</li> <li>The business is operating by entrepreneur. Existing No employee.</li> <li>Collects goods from Joydebpur.</li> <li>The shop is Rent.</li> <li>Average Gain on Sale 15%</li> <li>Agreed grace period is 3 months.</li> </ul> |  |  |