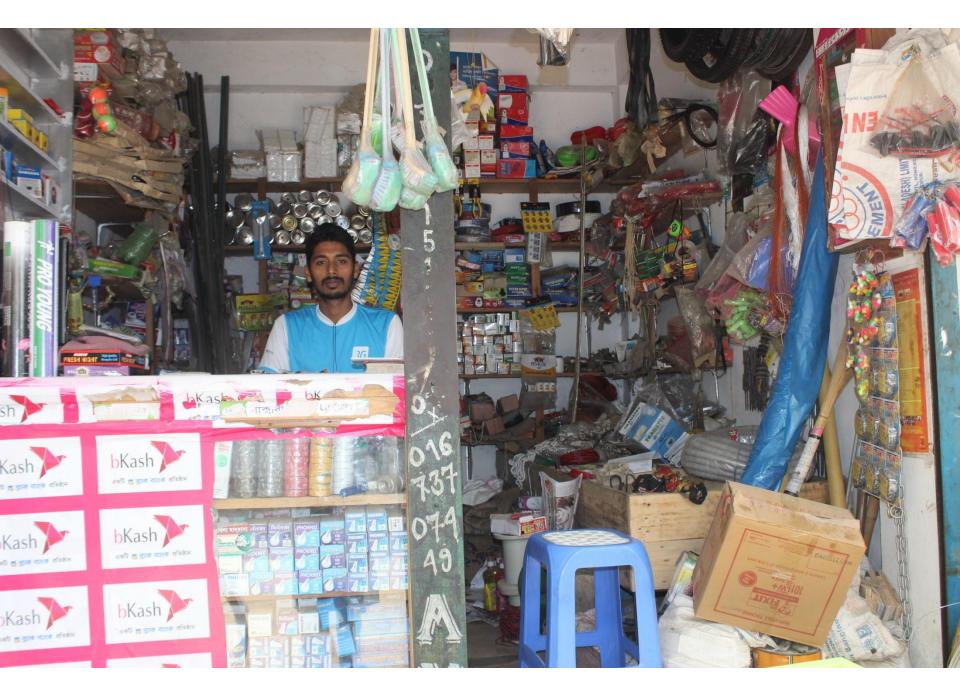

| Proposed Nobin Udyokta Business Info                 |     |                                                                                                                                                                                                                                                                                                                                                                      |  |  |
|------------------------------------------------------|-----|----------------------------------------------------------------------------------------------------------------------------------------------------------------------------------------------------------------------------------------------------------------------------------------------------------------------------------------------------------------------|--|--|
| Business Name                                        | :   | ANOWARA HARDWARE                                                                                                                                                                                                                                                                                                                                                     |  |  |
| Location                                             | :   | Masterpara Bazzar                                                                                                                                                                                                                                                                                                                                                    |  |  |
| Total Investment in BDT                              | :   | BDT =3,40,000                                                                                                                                                                                                                                                                                                                                                        |  |  |
| Financing                                            | ••  | Self BDT 2,40,000 (from existing business) 71%<br>Required Investment BDT 1,00,00 0(as equity) 29%                                                                                                                                                                                                                                                                   |  |  |
| Present salary/drawings<br>from business (estimates) | • • | BDT 7,000                                                                                                                                                                                                                                                                                                                                                            |  |  |
| Proposed Salary                                      | ••  | BDT 7,000                                                                                                                                                                                                                                                                                                                                                            |  |  |
| Size Of Shop                                         | :   | 10 ft *10 ft=100 Square ft.                                                                                                                                                                                                                                                                                                                                          |  |  |
| Sequrity Of The Shop                                 |     | 30,000                                                                                                                                                                                                                                                                                                                                                               |  |  |
| Implementation                                       | •   | <ul> <li>The business is planned to be scaled up by investment in existing goods like Dyes Item, Electric Item, Bkash, Load etc.</li> <li>The business is operating by entrepreneur. Existing No employee.</li> <li>Collects goods from Joydebpur.</li> <li>The shop is Rent.</li> <li>Average Gain on Sale 15%</li> <li>Agreed grace period is 3 months.</li> </ul> |  |  |