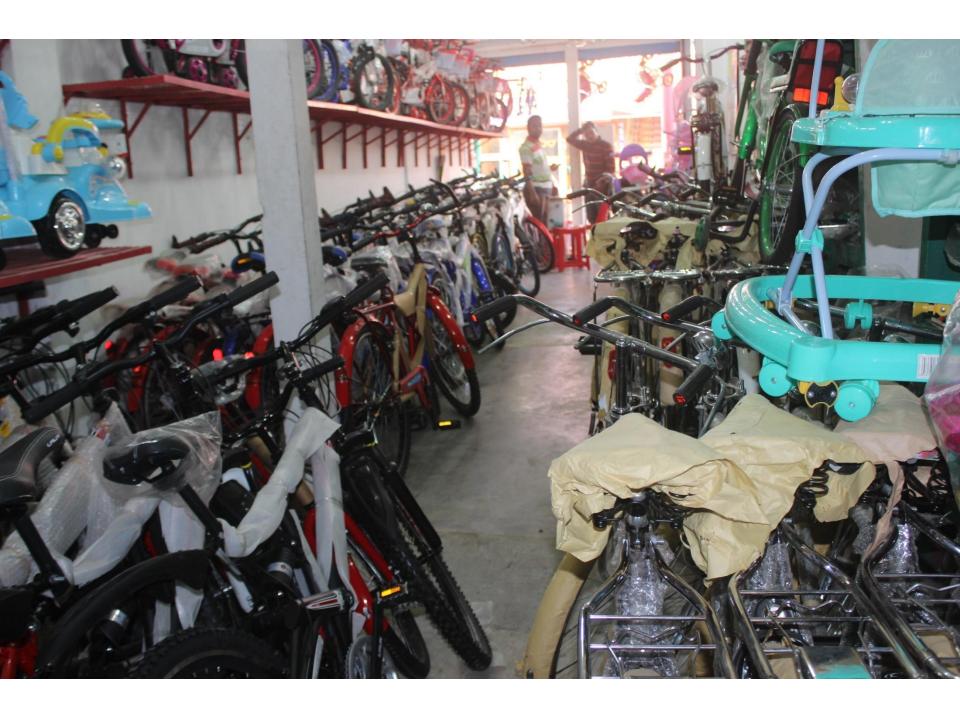

| Proposed Nobin Udyokta Business Info              |   |                                                                                                                                                                                                                                                                                                                                                                                                                                  |  |  |
|---------------------------------------------------|---|----------------------------------------------------------------------------------------------------------------------------------------------------------------------------------------------------------------------------------------------------------------------------------------------------------------------------------------------------------------------------------------------------------------------------------|--|--|
| Business Name                                     | : | SADIA CYCLE PARTS                                                                                                                                                                                                                                                                                                                                                                                                                |  |  |
| Location                                          | : | Mawna Chourasta, Gazipur                                                                                                                                                                                                                                                                                                                                                                                                         |  |  |
| Total Investment in BDT                           | : | BDT 6,65,000/-                                                                                                                                                                                                                                                                                                                                                                                                                   |  |  |
| Financing                                         | : | Self BDT 4,65,000/-(from existing business) 70% Required Investment BDT 2,00,000/-(as equity) 30%                                                                                                                                                                                                                                                                                                                                |  |  |
| Present salary/drawings from business (estimates) | : | BDT 5,000/-                                                                                                                                                                                                                                                                                                                                                                                                                      |  |  |
| Proposed Salary                                   | : | BDT 5,000/-                                                                                                                                                                                                                                                                                                                                                                                                                      |  |  |
| Size of shop                                      | : | 10 ft x 12 ft= 120 square ft                                                                                                                                                                                                                                                                                                                                                                                                     |  |  |
| Security of the shop                              | : | BDT 20,000/-                                                                                                                                                                                                                                                                                                                                                                                                                     |  |  |
| Implementation                                    | : | <ul> <li>The business is planned to be scaled up by investment in existing goods like; Cycle, Cycle Parts, Toys etc.</li> <li>Average 15% gain on sale.</li> <li>The business is operating by entrepreneur. Existing three employee.</li> <li>After getting equity fund one employee will be appointed.</li> <li>The shop is rented.</li> <li>Collects goods from Bongshal.</li> <li>Agreed grace period is 3 months.</li> </ul> |  |  |

| Investment Breakdown          |          |          |                |  |  |  |
|-------------------------------|----------|----------|----------------|--|--|--|
| Particulars                   | Existing | Proposed | Proposed Total |  |  |  |
| Hero, RFL, China Phonix Cycle | 125,000  | 0        | 125,000        |  |  |  |
| (large)                       |          |          |                |  |  |  |
| Hero, RFL, China Phonix Cycle | 220,000  | 0        | 220,000        |  |  |  |
| (Small) (40 x 5500)           |          |          |                |  |  |  |
| Baby Cycle (25 x 4000)        | 100,000  | 200,000  | 300,000        |  |  |  |
| Toy (20 x 1000)               | 20,000   | 0        | 20,000         |  |  |  |
| Total                         | 465,000  | 200,000  | 665,000        |  |  |  |