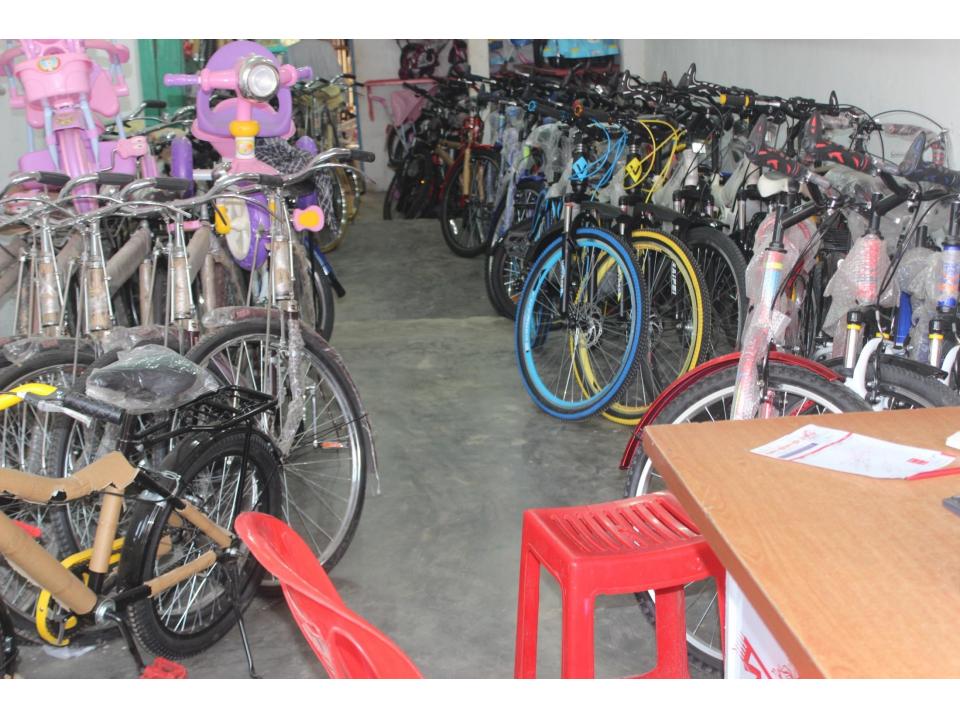

# Pictures

পিতা: আহামদ আলী

ID NO: 19923328609000007

এই কাডটি গণপ্রজাতন্ত্রী বাংলাদেশ সরকারের সম্পত্তি। কাডটি ব্যবহারকারী ব্যতীত অন্য কোৰাও পাওয়া গেলে নিকটছ পোট অফিসে জয়া দেয়ার জন্য অনুরোধ করা হলো। কানা; গ্রাম/রাজা কেওয়া পশ্চিম খড়, কেওয়া, ডাকখর: মাওনা - ১৭৪০, শ্রীপুর পৌরসভা, শ্রীপুর, গাজীপুর