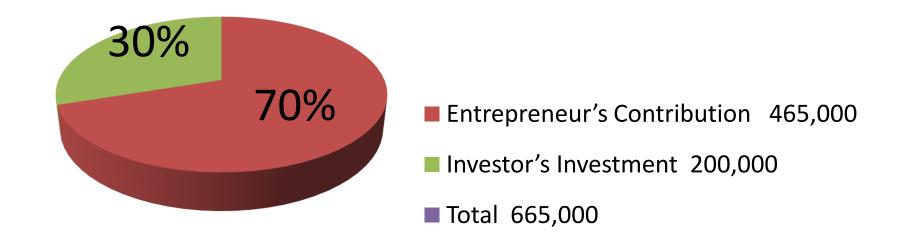

| Investment Breakdown          |          |          |                |  |  |  |
|-------------------------------|----------|----------|----------------|--|--|--|
| Particulars                   | Existing | Proposed | Proposed Total |  |  |  |
| Hero, RFL, China Phonix Cycle | 125,000  | 0        | 125,000        |  |  |  |
| (large)                       |          |          |                |  |  |  |
| Hero, RFL, China Phonix Cycle | 220,000  | 0        | 220,000        |  |  |  |
| (Small) (40 x 5500)           |          |          |                |  |  |  |
| Baby Cycle (25 x 4000)        | 100,000  | 200,000  | 300,000        |  |  |  |
| Toy (20 x 1000)               | 20,000   | 0        | 20,000         |  |  |  |
| Total                         | 465,000  | 200,000  | 665,000        |  |  |  |