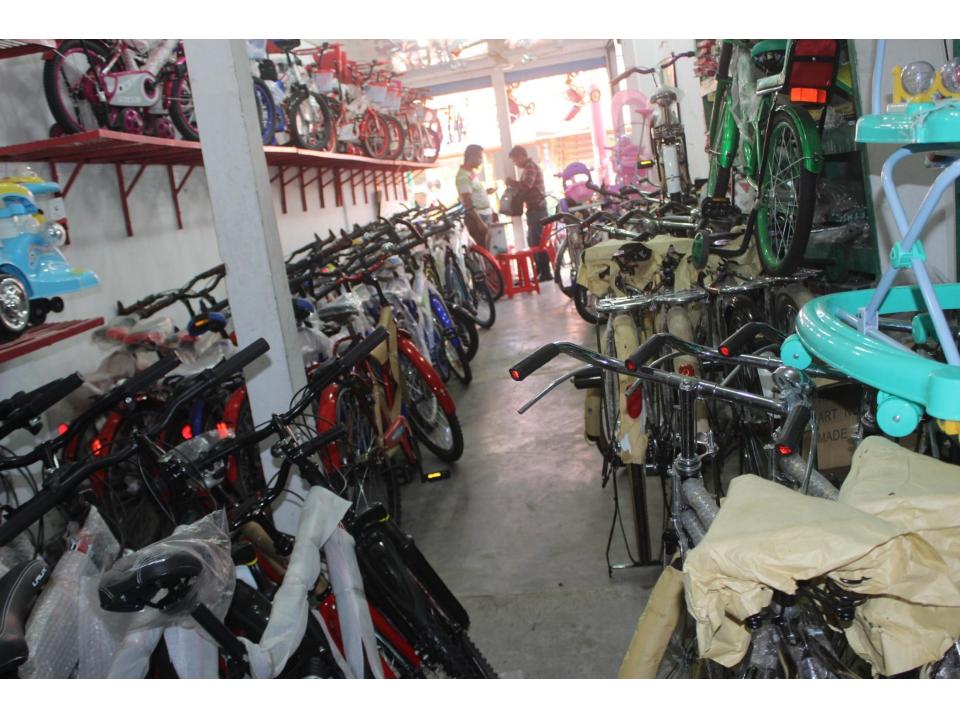

| Proposed Nobin Udyokta Business Info              |   |                                                                                                                                                                                                                                                                                                                                                                                                                                  |  |  |
|---------------------------------------------------|---|----------------------------------------------------------------------------------------------------------------------------------------------------------------------------------------------------------------------------------------------------------------------------------------------------------------------------------------------------------------------------------------------------------------------------------|--|--|
| Business Name                                     | : | SADIA CYCLE PARTS                                                                                                                                                                                                                                                                                                                                                                                                                |  |  |
| Location                                          | : | Mawna Chourasta, Gazipur                                                                                                                                                                                                                                                                                                                                                                                                         |  |  |
| Total Investment in BDT                           | : | BDT 6,65,000/-                                                                                                                                                                                                                                                                                                                                                                                                                   |  |  |
| Financing                                         | : | Self BDT 4,65,000/-(from existing business) 70% Required Investment BDT 2,00,000/-(as equity) 30%                                                                                                                                                                                                                                                                                                                                |  |  |
| Present salary/drawings from business (estimates) | : | BDT 5,000/-                                                                                                                                                                                                                                                                                                                                                                                                                      |  |  |
| Proposed Salary                                   | : | BDT 5,000/-                                                                                                                                                                                                                                                                                                                                                                                                                      |  |  |
| Size of shop                                      | : | 10 ft x 12 ft= 120 square ft                                                                                                                                                                                                                                                                                                                                                                                                     |  |  |
| Security of the shop                              | : | BDT 20,000/-                                                                                                                                                                                                                                                                                                                                                                                                                     |  |  |
| Implementation                                    | : | <ul> <li>The business is planned to be scaled up by investment in existing goods like; Cycle, Cycle Parts, Toys etc.</li> <li>Average 15% gain on sale.</li> <li>The business is operating by entrepreneur. Existing three employee.</li> <li>After getting equity fund one employee will be appointed.</li> <li>The shop is rented.</li> <li>Collects goods from Bongshal.</li> <li>Agreed grace period is 3 months.</li> </ul> |  |  |

| Investment Breakdown          |          |          |                |  |  |  |
|-------------------------------|----------|----------|----------------|--|--|--|
| Particulars                   | Existing | Proposed | Proposed Total |  |  |  |
| Hero, RFL, China Phonix Cycle | 125,000  | 0        | 125,000        |  |  |  |
| (large)                       |          |          |                |  |  |  |
| Hero, RFL, China Phonix Cycle | 220,000  | 0        | 220,000        |  |  |  |
| (Small) (40 x 5500)           |          |          |                |  |  |  |
| Baby Cycle (25 x 4000)        | 100,000  | 200,000  | 300,000        |  |  |  |
| Toy (20 x 1000)               | 20,000   | 0        | 20,000         |  |  |  |
| Total                         | 465,000  | 200,000  | 665,000        |  |  |  |