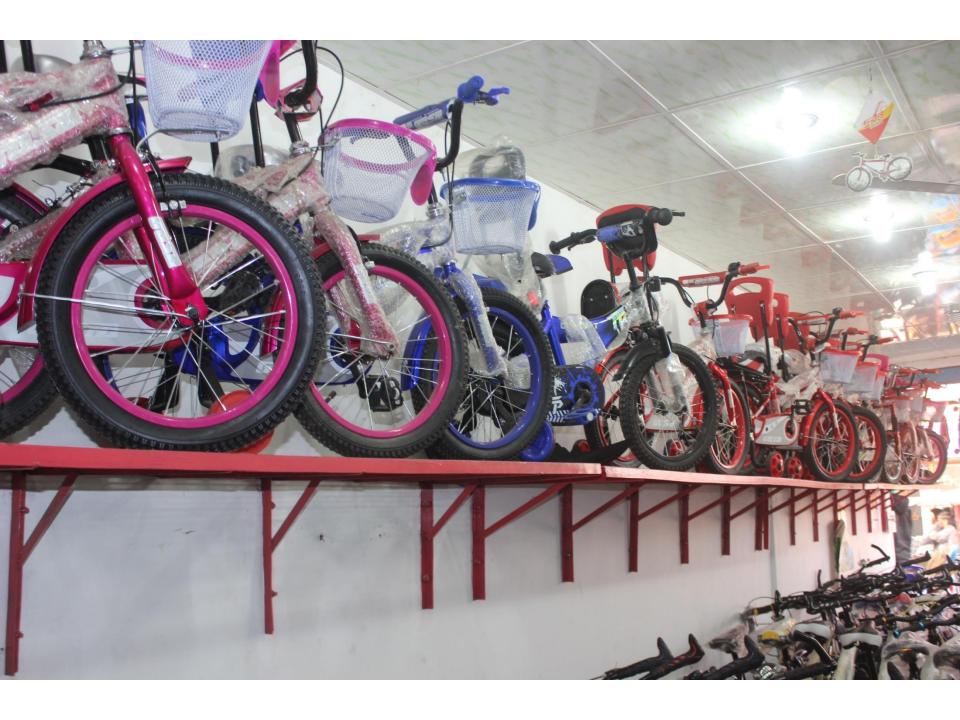

| Proposed Nobin Udyokta Business Info              |   |                                                                                                                                                                                                                                                                                                                                                                                                                                  |  |  |
|---------------------------------------------------|---|----------------------------------------------------------------------------------------------------------------------------------------------------------------------------------------------------------------------------------------------------------------------------------------------------------------------------------------------------------------------------------------------------------------------------------|--|--|
| Business Name                                     | : | SADIA CYCLE PARTS                                                                                                                                                                                                                                                                                                                                                                                                                |  |  |
| Location                                          | : | Mawna Chourasta, Gazipur                                                                                                                                                                                                                                                                                                                                                                                                         |  |  |
| Total Investment in BDT                           | : | BDT 6,65,000/-                                                                                                                                                                                                                                                                                                                                                                                                                   |  |  |
| Financing                                         | : | Self BDT 4,65,000/-(from existing business) 70% Required Investment BDT 2,00,000/-(as equity) 30%                                                                                                                                                                                                                                                                                                                                |  |  |
| Present salary/drawings from business (estimates) | : | BDT 5,000/-                                                                                                                                                                                                                                                                                                                                                                                                                      |  |  |
| Proposed Salary                                   | : | BDT 5,000/-                                                                                                                                                                                                                                                                                                                                                                                                                      |  |  |
| Size of shop                                      | : | 10 ft x 12 ft= 120 square ft                                                                                                                                                                                                                                                                                                                                                                                                     |  |  |
| Security of the shop                              | : | BDT 20,000/-                                                                                                                                                                                                                                                                                                                                                                                                                     |  |  |
| Implementation                                    | : | <ul> <li>The business is planned to be scaled up by investment in existing goods like; Cycle, Cycle Parts, Toys etc.</li> <li>Average 15% gain on sale.</li> <li>The business is operating by entrepreneur. Existing three employee.</li> <li>After getting equity fund one employee will be appointed.</li> <li>The shop is rented.</li> <li>Collects goods from Bongshal.</li> <li>Agreed grace period is 3 months.</li> </ul> |  |  |

| Investment Breakdown          |          |          |                |  |  |  |
|-------------------------------|----------|----------|----------------|--|--|--|
| Particulars                   | Existing | Proposed | Proposed Total |  |  |  |
| Hero, RFL, China Phonix Cycle | 125,000  | 0        | 125,000        |  |  |  |
| (large)                       |          |          |                |  |  |  |
| Hero, RFL, China Phonix Cycle | 220,000  | 0        | 220,000        |  |  |  |
| (Small) (40 x 5500)           |          |          |                |  |  |  |
| Baby Cycle (25 x 4000)        | 100,000  | 200,000  | 300,000        |  |  |  |
| Toy (20 x 1000)               | 20,000   | 0        | 20,000         |  |  |  |
| Total                         | 465,000  | 200,000  | 665,000        |  |  |  |