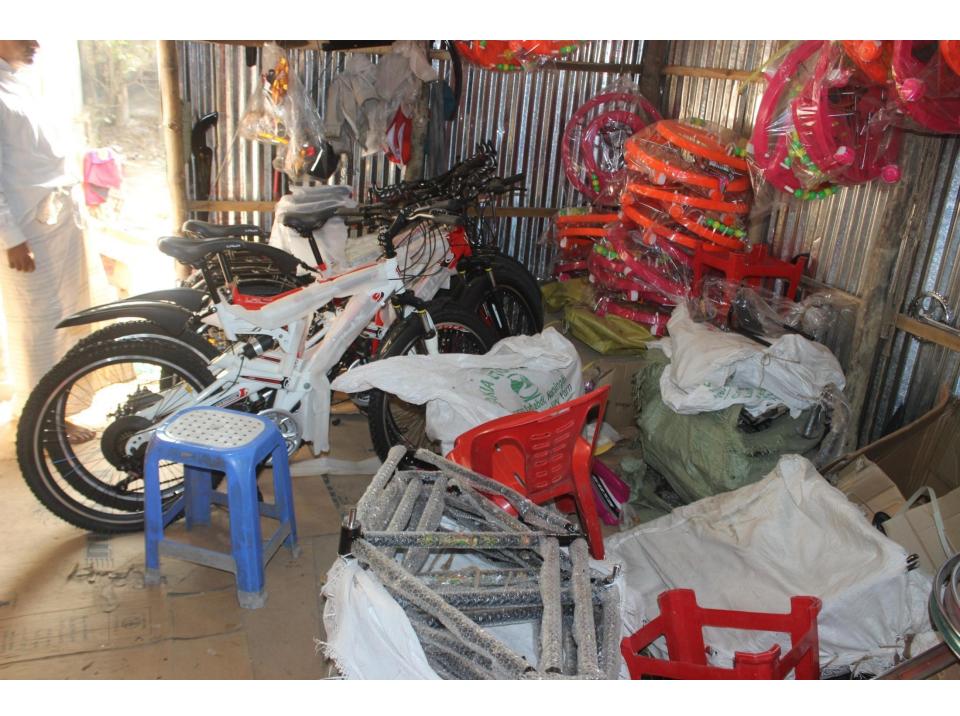

# Pictures

পিতা: আহামদ আলী

ID NO: 19923328609000007

এই কাডটি গণপ্রজাতন্ত্রী বাংলাদেশ সরকারের সম্পত্তি। কাডটি ব্যবহারকারী ব্যতীত অন্য কোৰাও পাওয়া গেলে নিকটছ পোট অফিসে জয়া দেয়ার জন্য অনুরোধ করা হলো। কানা; গ্রাম/রাজা কেওয়া পশ্চিম খড়, কেওয়া, ডাকখর: মাওনা - ১৭৪০, শ্রীপুর পৌরসভা, শ্রীপুর, গাজীপুর