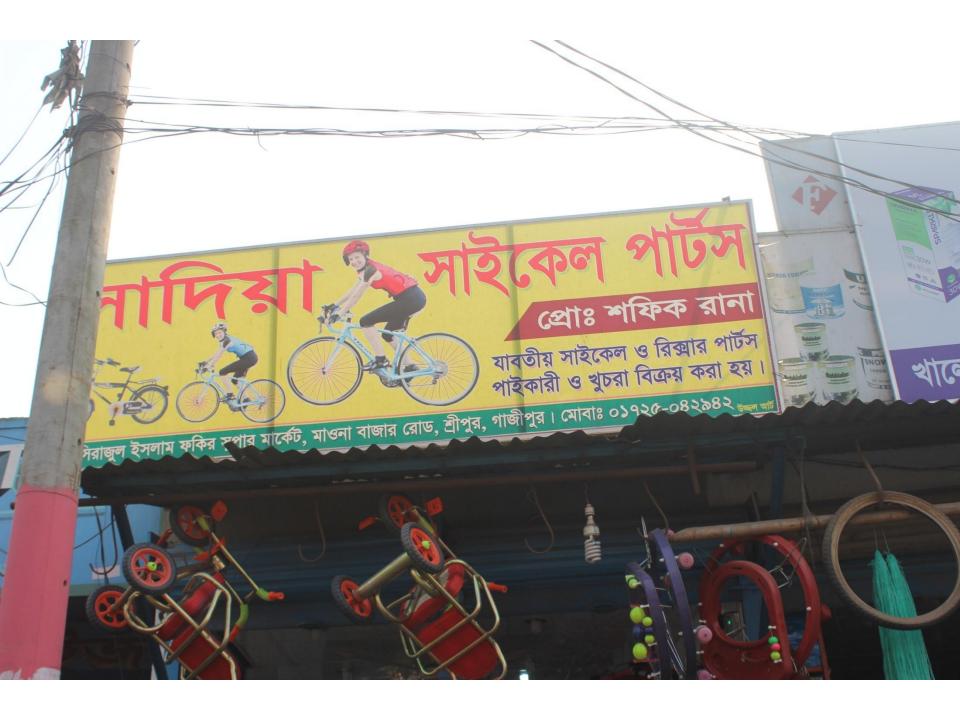

| Proposed Nobin Udyokta Business Info              |   |                                                                                                                                                                                                                                                                                                                                                                                                                                  |  |  |
|---------------------------------------------------|---|----------------------------------------------------------------------------------------------------------------------------------------------------------------------------------------------------------------------------------------------------------------------------------------------------------------------------------------------------------------------------------------------------------------------------------|--|--|
| Business Name                                     | : | SADIA CYCLE PARTS                                                                                                                                                                                                                                                                                                                                                                                                                |  |  |
| Location                                          | : | Mawna Chourasta, Gazipur                                                                                                                                                                                                                                                                                                                                                                                                         |  |  |
| Total Investment in BDT                           | : | BDT 6,65,000/-                                                                                                                                                                                                                                                                                                                                                                                                                   |  |  |
| Financing                                         | : | Self BDT 4,65,000/-(from existing business) 70% Required Investment BDT 2,00,000/-(as equity) 30%                                                                                                                                                                                                                                                                                                                                |  |  |
| Present salary/drawings from business (estimates) | : | BDT 5,000/-                                                                                                                                                                                                                                                                                                                                                                                                                      |  |  |
| Proposed Salary                                   | : | BDT 5,000/-                                                                                                                                                                                                                                                                                                                                                                                                                      |  |  |
| Size of shop                                      | : | 10 ft x 12 ft= 120 square ft                                                                                                                                                                                                                                                                                                                                                                                                     |  |  |
| Security of the shop                              | : | BDT 20,000/-                                                                                                                                                                                                                                                                                                                                                                                                                     |  |  |
| Implementation                                    | : | <ul> <li>The business is planned to be scaled up by investment in existing goods like; Cycle, Cycle Parts, Toys etc.</li> <li>Average 15% gain on sale.</li> <li>The business is operating by entrepreneur. Existing three employee.</li> <li>After getting equity fund one employee will be appointed.</li> <li>The shop is rented.</li> <li>Collects goods from Bongshal.</li> <li>Agreed grace period is 3 months.</li> </ul> |  |  |