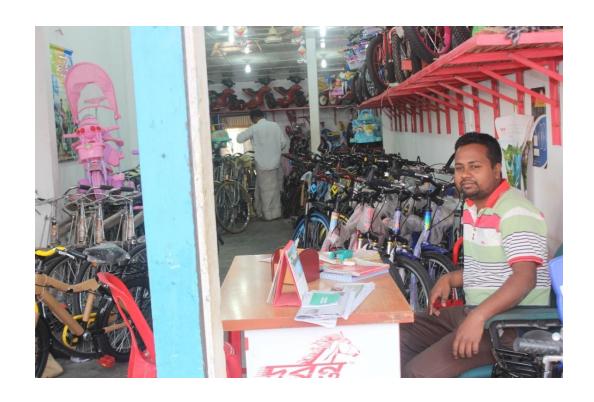

| Proposed Nobin Udyokta Business Info              |   |                                                                                                                                                                                                                                                                                                                                                                                                                                  |  |  |
|---------------------------------------------------|---|----------------------------------------------------------------------------------------------------------------------------------------------------------------------------------------------------------------------------------------------------------------------------------------------------------------------------------------------------------------------------------------------------------------------------------|--|--|
| Business Name                                     | : | SADIA CYCLE PARTS                                                                                                                                                                                                                                                                                                                                                                                                                |  |  |
| Location                                          | : | Mawna Chourasta, Gazipur                                                                                                                                                                                                                                                                                                                                                                                                         |  |  |
| Total Investment in BDT                           | : | BDT 6,65,000/-                                                                                                                                                                                                                                                                                                                                                                                                                   |  |  |
| Financing                                         | : | Self BDT 4,65,000/-(from existing business) 70% Required Investment BDT 2,00,000/-(as equity) 30%                                                                                                                                                                                                                                                                                                                                |  |  |
| Present salary/drawings from business (estimates) | : | BDT 5,000/-                                                                                                                                                                                                                                                                                                                                                                                                                      |  |  |
| Proposed Salary                                   | : | BDT 5,000/-                                                                                                                                                                                                                                                                                                                                                                                                                      |  |  |
| Size of shop                                      | : | 10 ft x 12 ft= 120 square ft                                                                                                                                                                                                                                                                                                                                                                                                     |  |  |
| Security of the shop                              | : | BDT 20,000/-                                                                                                                                                                                                                                                                                                                                                                                                                     |  |  |
| Implementation                                    | : | <ul> <li>The business is planned to be scaled up by investment in existing goods like; Cycle, Cycle Parts, Toys etc.</li> <li>Average 15% gain on sale.</li> <li>The business is operating by entrepreneur. Existing three employee.</li> <li>After getting equity fund one employee will be appointed.</li> <li>The shop is rented.</li> <li>Collects goods from Bongshal.</li> <li>Agreed grace period is 3 months.</li> </ul> |  |  |