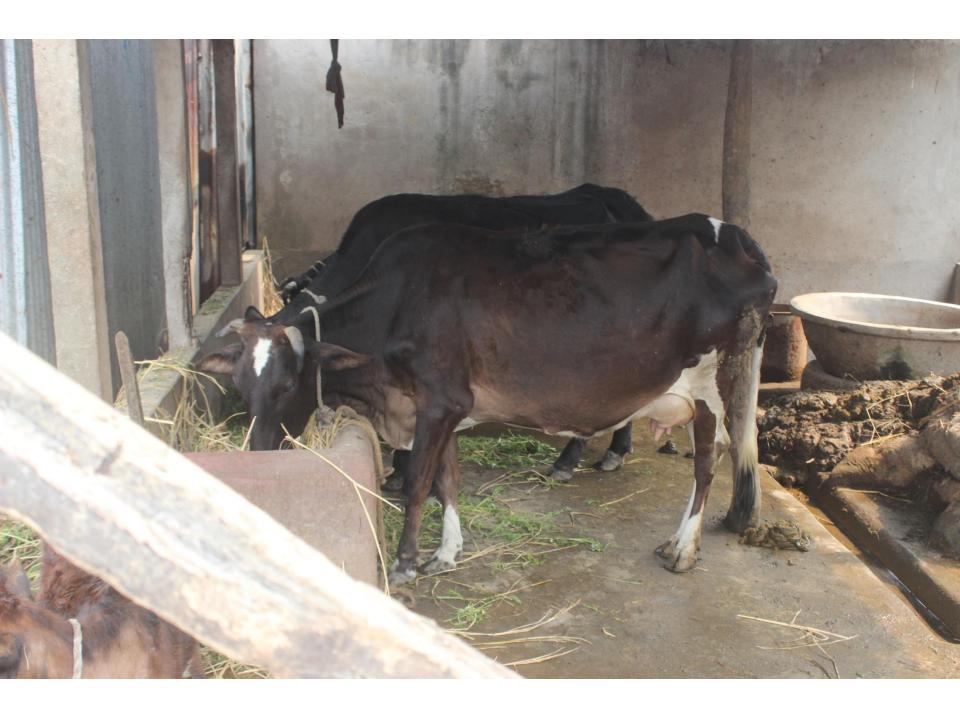

| Proposed Nobin Udyokta Business Info              |    |                                                                                                                                                                                                                                                                                                                                                                                                                               |  |
|---------------------------------------------------|----|-------------------------------------------------------------------------------------------------------------------------------------------------------------------------------------------------------------------------------------------------------------------------------------------------------------------------------------------------------------------------------------------------------------------------------|--|
| Business Name                                     | :  | RUBEL DAIRY FARM                                                                                                                                                                                                                                                                                                                                                                                                              |  |
| Location                                          | •• | Ruhitpur, Keranigonj, Dhaka                                                                                                                                                                                                                                                                                                                                                                                                   |  |
| Total Investment in BDT                           | :  | BDT 5,10,000/-                                                                                                                                                                                                                                                                                                                                                                                                                |  |
| Financing                                         | :  | Self BDT 4,10,000/- (from existing business) 80% Required Investment BDT 1,00,000/- (as equity) 20%                                                                                                                                                                                                                                                                                                                           |  |
| Present salary/drawings from business (estimates) | :  | BDT 5,000/-                                                                                                                                                                                                                                                                                                                                                                                                                   |  |
| Proposed Salary                                   | :  | BDT 5,000/-                                                                                                                                                                                                                                                                                                                                                                                                                   |  |
| Size of shop                                      | :  | 20 ft x 10 ft= 200 square ft                                                                                                                                                                                                                                                                                                                                                                                                  |  |
| Security of the shop                              | :  | -                                                                                                                                                                                                                                                                                                                                                                                                                             |  |
| Implementation                                    | :  | <ul> <li>He has five cows and four calf in his farm.</li> <li>After getting equity fund one cow will be purchased.</li> <li>Average daily milk production is 30 liter.</li> <li>Milk price is 45 taka per liter.</li> <li>The business is operating by entrepreneur. Existing no employee.</li> <li>The farm is owned.</li> <li>Collects goods from Hazratpur, Paragram.</li> <li>Agreed grace period is 3 months.</li> </ul> |  |