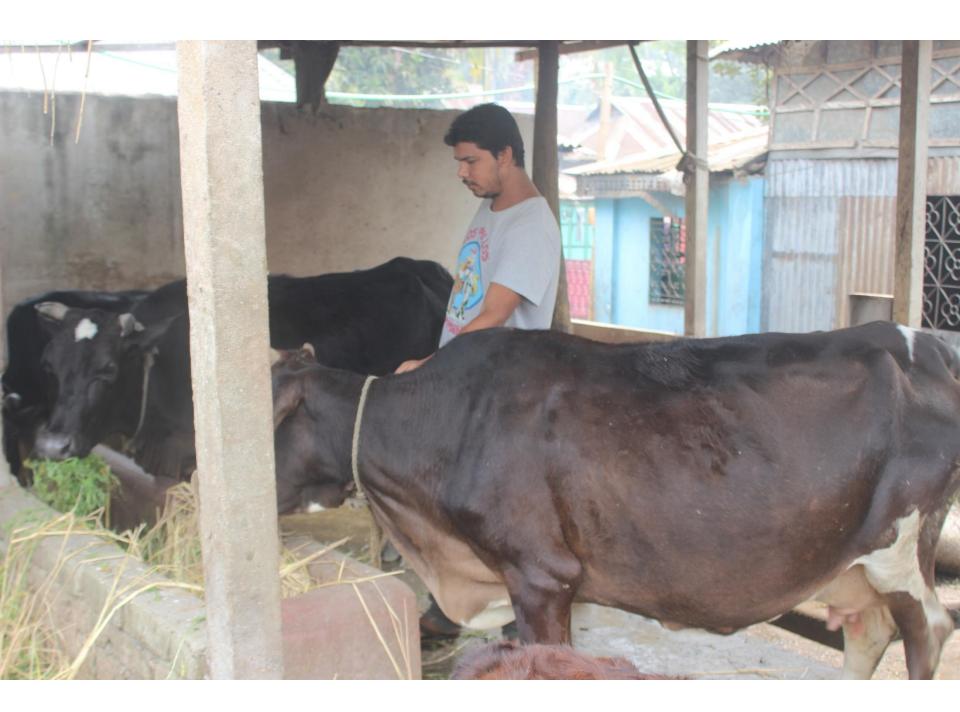

| Proposed Nobin Udyokta Business Info              |    |                                                                                                                                                                                                                                                                                                                                                                                                                               |  |
|---------------------------------------------------|----|-------------------------------------------------------------------------------------------------------------------------------------------------------------------------------------------------------------------------------------------------------------------------------------------------------------------------------------------------------------------------------------------------------------------------------|--|
| Business Name                                     | :  | RUBEL DAIRY FARM                                                                                                                                                                                                                                                                                                                                                                                                              |  |
| Location                                          | •• | Ruhitpur, Keranigonj, Dhaka                                                                                                                                                                                                                                                                                                                                                                                                   |  |
| Total Investment in BDT                           | :  | BDT 5,10,000/-                                                                                                                                                                                                                                                                                                                                                                                                                |  |
| Financing                                         | :  | Self BDT 4,10,000/- (from existing business) 80% Required Investment BDT 1,00,000/- (as equity) 20%                                                                                                                                                                                                                                                                                                                           |  |
| Present salary/drawings from business (estimates) | :  | BDT 5,000/-                                                                                                                                                                                                                                                                                                                                                                                                                   |  |
| Proposed Salary                                   | :  | BDT 5,000/-                                                                                                                                                                                                                                                                                                                                                                                                                   |  |
| Size of shop                                      | :  | 20 ft x 10 ft= 200 square ft                                                                                                                                                                                                                                                                                                                                                                                                  |  |
| Security of the shop                              | :  | -                                                                                                                                                                                                                                                                                                                                                                                                                             |  |
| Implementation                                    | :  | <ul> <li>He has five cows and four calf in his farm.</li> <li>After getting equity fund one cow will be purchased.</li> <li>Average daily milk production is 30 liter.</li> <li>Milk price is 45 taka per liter.</li> <li>The business is operating by entrepreneur. Existing no employee.</li> <li>The farm is owned.</li> <li>Collects goods from Hazratpur, Paragram.</li> <li>Agreed grace period is 3 months.</li> </ul> |  |

# Pictures