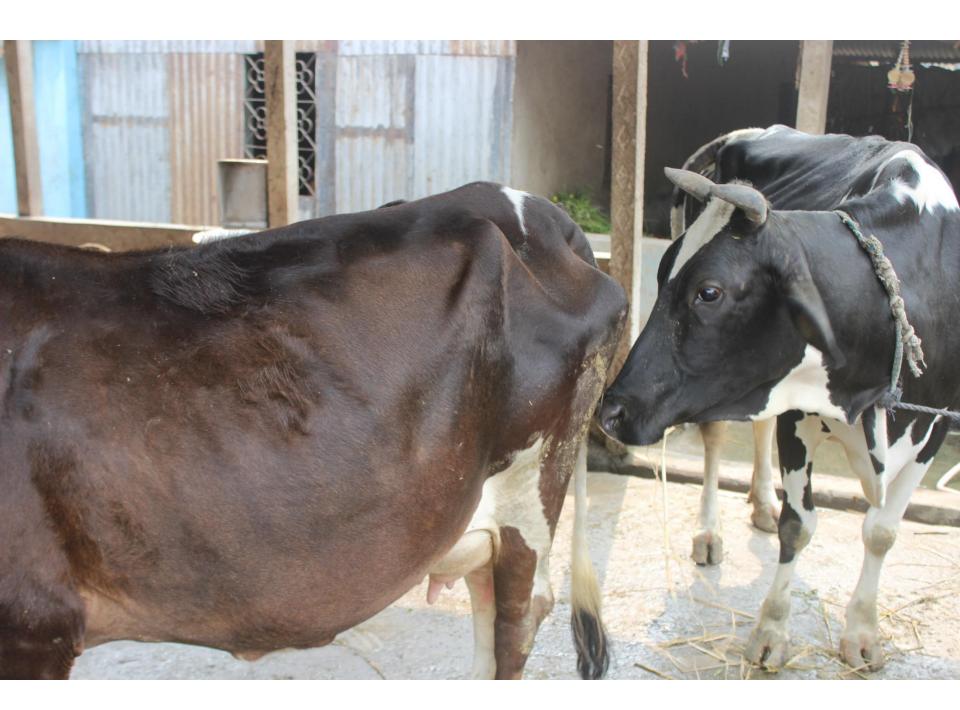

| Proposed Nobin Udyokta Business Info              |    |                                                                                                                                                                                                                                                                                                                                                                                                                               |  |
|---------------------------------------------------|----|-------------------------------------------------------------------------------------------------------------------------------------------------------------------------------------------------------------------------------------------------------------------------------------------------------------------------------------------------------------------------------------------------------------------------------|--|
| Business Name                                     | :  | RUBEL DAIRY FARM                                                                                                                                                                                                                                                                                                                                                                                                              |  |
| Location                                          | •• | Ruhitpur, Keranigonj, Dhaka                                                                                                                                                                                                                                                                                                                                                                                                   |  |
| Total Investment in BDT                           | :  | BDT 5,10,000/-                                                                                                                                                                                                                                                                                                                                                                                                                |  |
| Financing                                         | :  | Self BDT 4,10,000/- (from existing business) 80% Required Investment BDT 1,00,000/- (as equity) 20%                                                                                                                                                                                                                                                                                                                           |  |
| Present salary/drawings from business (estimates) | :  | BDT 5,000/-                                                                                                                                                                                                                                                                                                                                                                                                                   |  |
| Proposed Salary                                   | :  | BDT 5,000/-                                                                                                                                                                                                                                                                                                                                                                                                                   |  |
| Size of shop                                      | :  | 20 ft x 10 ft= 200 square ft                                                                                                                                                                                                                                                                                                                                                                                                  |  |
| Security of the shop                              | :  | -                                                                                                                                                                                                                                                                                                                                                                                                                             |  |
| Implementation                                    | :  | <ul> <li>He has five cows and four calf in his farm.</li> <li>After getting equity fund one cow will be purchased.</li> <li>Average daily milk production is 30 liter.</li> <li>Milk price is 45 taka per liter.</li> <li>The business is operating by entrepreneur. Existing no employee.</li> <li>The farm is owned.</li> <li>Collects goods from Hazratpur, Paragram.</li> <li>Agreed grace period is 3 months.</li> </ul> |  |

# Pictures