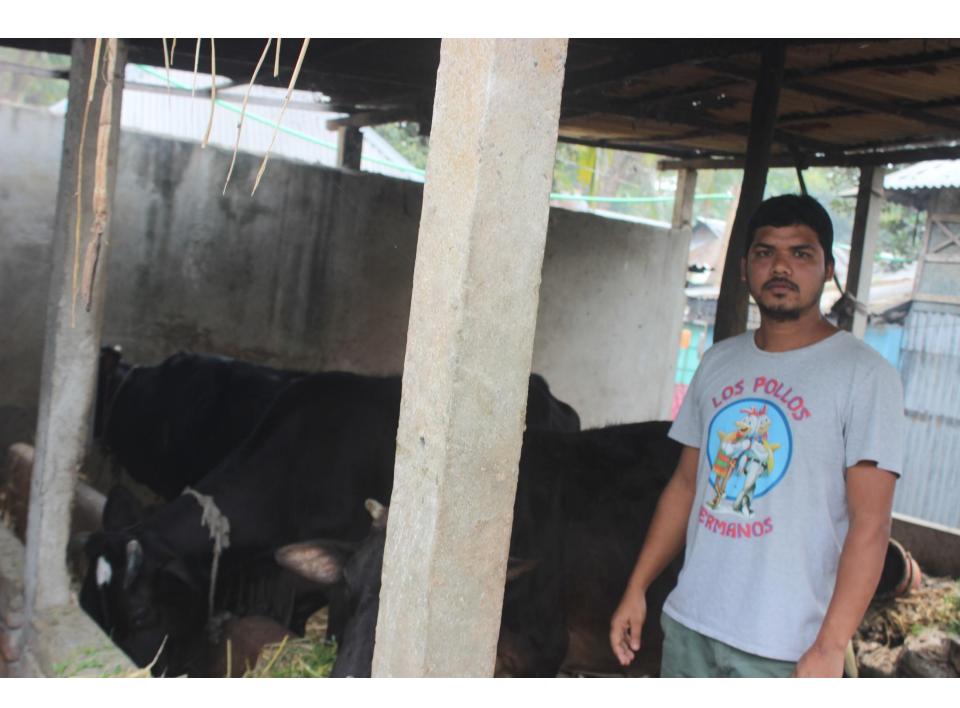

# Pictures

| Proposed Nobin Udyokta Business Info              |    |                                                                                                                                                                                                                                                                                                                                                                                                                               |  |
|---------------------------------------------------|----|-------------------------------------------------------------------------------------------------------------------------------------------------------------------------------------------------------------------------------------------------------------------------------------------------------------------------------------------------------------------------------------------------------------------------------|--|
| Business Name                                     | :  | RUBEL DAIRY FARM                                                                                                                                                                                                                                                                                                                                                                                                              |  |
| Location                                          | •• | Ruhitpur, Keranigonj, Dhaka                                                                                                                                                                                                                                                                                                                                                                                                   |  |
| Total Investment in BDT                           | :  | BDT 5,10,000/-                                                                                                                                                                                                                                                                                                                                                                                                                |  |
| Financing                                         | :  | Self BDT 4,10,000/- (from existing business) 80% Required Investment BDT 1,00,000/- (as equity) 20%                                                                                                                                                                                                                                                                                                                           |  |
| Present salary/drawings from business (estimates) | :  | BDT 5,000/-                                                                                                                                                                                                                                                                                                                                                                                                                   |  |
| Proposed Salary                                   | :  | BDT 5,000/-                                                                                                                                                                                                                                                                                                                                                                                                                   |  |
| Size of shop                                      | :  | 20 ft x 10 ft= 200 square ft                                                                                                                                                                                                                                                                                                                                                                                                  |  |
| Security of the shop                              | :  | -                                                                                                                                                                                                                                                                                                                                                                                                                             |  |
| Implementation                                    | :  | <ul> <li>He has five cows and four calf in his farm.</li> <li>After getting equity fund one cow will be purchased.</li> <li>Average daily milk production is 30 liter.</li> <li>Milk price is 45 taka per liter.</li> <li>The business is operating by entrepreneur. Existing no employee.</li> <li>The farm is owned.</li> <li>Collects goods from Hazratpur, Paragram.</li> <li>Agreed grace period is 3 months.</li> </ul> |  |