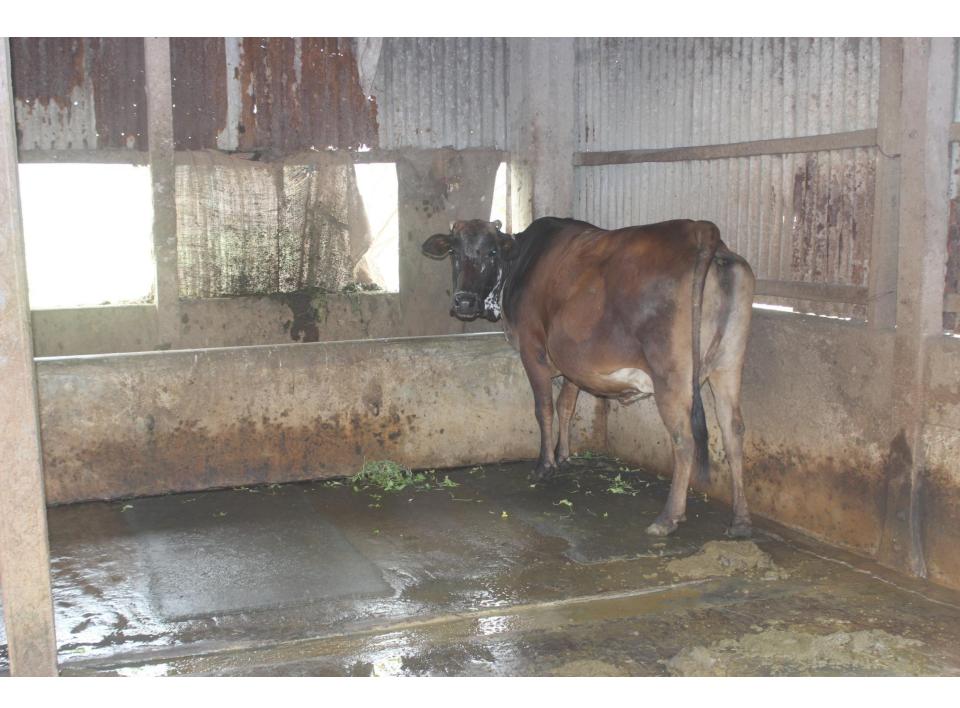

# Pictures

| Proposed Nobin Udyokta Business Info              |    |                                                                                                                                                                                                                                                                                                                                                                                                                               |  |
|---------------------------------------------------|----|-------------------------------------------------------------------------------------------------------------------------------------------------------------------------------------------------------------------------------------------------------------------------------------------------------------------------------------------------------------------------------------------------------------------------------|--|
| Business Name                                     | :  | RUBEL DAIRY FARM                                                                                                                                                                                                                                                                                                                                                                                                              |  |
| Location                                          | •• | Ruhitpur, Keranigonj, Dhaka                                                                                                                                                                                                                                                                                                                                                                                                   |  |
| Total Investment in BDT                           | :  | BDT 5,10,000/-                                                                                                                                                                                                                                                                                                                                                                                                                |  |
| Financing                                         | :  | Self BDT 4,10,000/- (from existing business) 80% Required Investment BDT 1,00,000/- (as equity) 20%                                                                                                                                                                                                                                                                                                                           |  |
| Present salary/drawings from business (estimates) | :  | BDT 5,000/-                                                                                                                                                                                                                                                                                                                                                                                                                   |  |
| Proposed Salary                                   | :  | BDT 5,000/-                                                                                                                                                                                                                                                                                                                                                                                                                   |  |
| Size of shop                                      | :  | 20 ft x 10 ft= 200 square ft                                                                                                                                                                                                                                                                                                                                                                                                  |  |
| Security of the shop                              | :  | -                                                                                                                                                                                                                                                                                                                                                                                                                             |  |
| Implementation                                    | :  | <ul> <li>He has five cows and four calf in his farm.</li> <li>After getting equity fund one cow will be purchased.</li> <li>Average daily milk production is 30 liter.</li> <li>Milk price is 45 taka per liter.</li> <li>The business is operating by entrepreneur. Existing no employee.</li> <li>The farm is owned.</li> <li>Collects goods from Hazratpur, Paragram.</li> <li>Agreed grace period is 3 months.</li> </ul> |  |