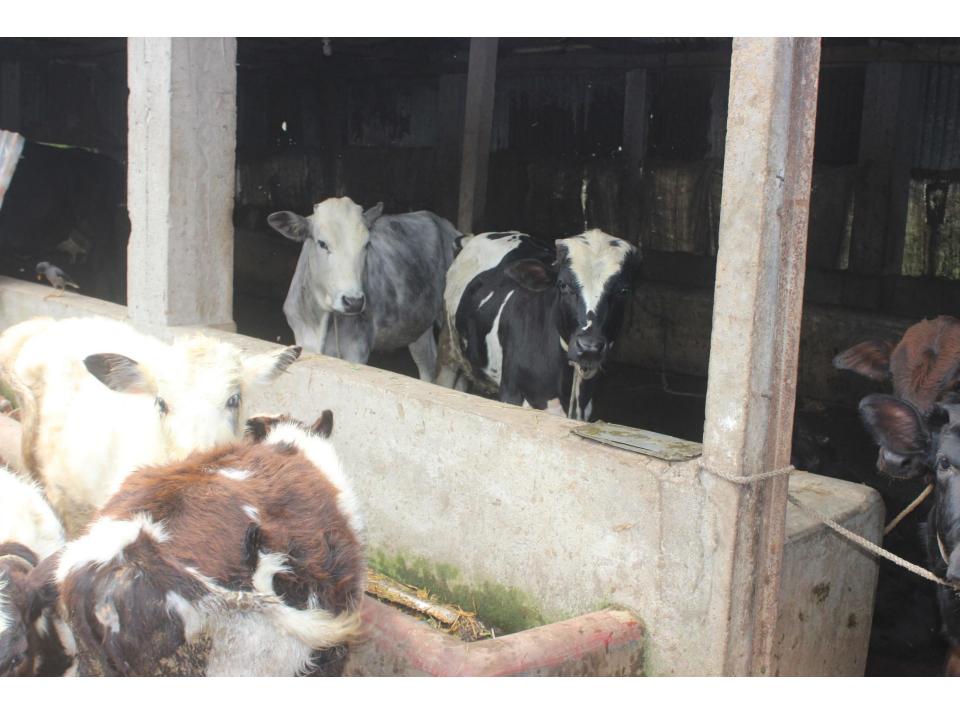

# Pictures

| Proposed Nobin Udyokta Business Info              |    |                                                                                                                                                                                                                                                                                                                                                                                                                               |  |
|---------------------------------------------------|----|-------------------------------------------------------------------------------------------------------------------------------------------------------------------------------------------------------------------------------------------------------------------------------------------------------------------------------------------------------------------------------------------------------------------------------|--|
| Business Name                                     | :  | RUBEL DAIRY FARM                                                                                                                                                                                                                                                                                                                                                                                                              |  |
| Location                                          | •• | Ruhitpur, Keranigonj, Dhaka                                                                                                                                                                                                                                                                                                                                                                                                   |  |
| Total Investment in BDT                           | :  | BDT 5,10,000/-                                                                                                                                                                                                                                                                                                                                                                                                                |  |
| Financing                                         | :  | Self BDT 4,10,000/- (from existing business) 80% Required Investment BDT 1,00,000/- (as equity) 20%                                                                                                                                                                                                                                                                                                                           |  |
| Present salary/drawings from business (estimates) | :  | BDT 5,000/-                                                                                                                                                                                                                                                                                                                                                                                                                   |  |
| Proposed Salary                                   | :  | BDT 5,000/-                                                                                                                                                                                                                                                                                                                                                                                                                   |  |
| Size of shop                                      | :  | 20 ft x 10 ft= 200 square ft                                                                                                                                                                                                                                                                                                                                                                                                  |  |
| Security of the shop                              | :  | -                                                                                                                                                                                                                                                                                                                                                                                                                             |  |
| Implementation                                    | :  | <ul> <li>He has five cows and four calf in his farm.</li> <li>After getting equity fund one cow will be purchased.</li> <li>Average daily milk production is 30 liter.</li> <li>Milk price is 45 taka per liter.</li> <li>The business is operating by entrepreneur. Existing no employee.</li> <li>The farm is owned.</li> <li>Collects goods from Hazratpur, Paragram.</li> <li>Agreed grace period is 3 months.</li> </ul> |  |