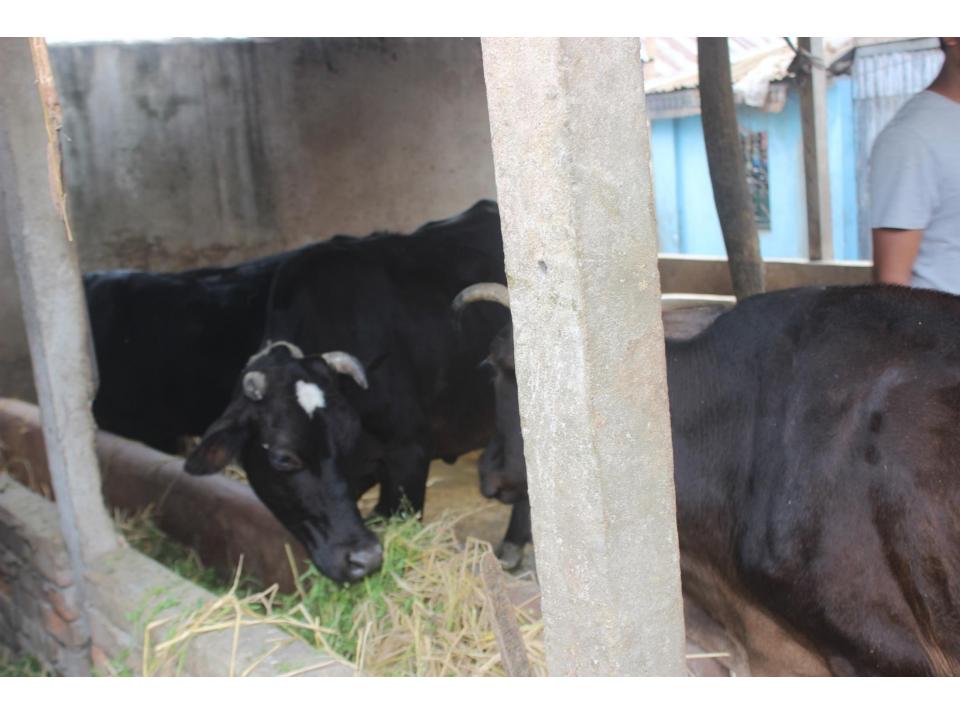

# Pictures

| Proposed Nobin Udyokta Business Info              |    |                                                                                                                                                                                                                                                                                                                                                                                                                               |  |
|---------------------------------------------------|----|-------------------------------------------------------------------------------------------------------------------------------------------------------------------------------------------------------------------------------------------------------------------------------------------------------------------------------------------------------------------------------------------------------------------------------|--|
| Business Name                                     | :  | RUBEL DAIRY FARM                                                                                                                                                                                                                                                                                                                                                                                                              |  |
| Location                                          | •• | Ruhitpur, Keranigonj, Dhaka                                                                                                                                                                                                                                                                                                                                                                                                   |  |
| Total Investment in BDT                           | :  | BDT 5,10,000/-                                                                                                                                                                                                                                                                                                                                                                                                                |  |
| Financing                                         | :  | Self BDT 4,10,000/- (from existing business) 80% Required Investment BDT 1,00,000/- (as equity) 20%                                                                                                                                                                                                                                                                                                                           |  |
| Present salary/drawings from business (estimates) | :  | BDT 5,000/-                                                                                                                                                                                                                                                                                                                                                                                                                   |  |
| Proposed Salary                                   | :  | BDT 5,000/-                                                                                                                                                                                                                                                                                                                                                                                                                   |  |
| Size of shop                                      | :  | 20 ft x 10 ft= 200 square ft                                                                                                                                                                                                                                                                                                                                                                                                  |  |
| Security of the shop                              | :  | -                                                                                                                                                                                                                                                                                                                                                                                                                             |  |
| Implementation                                    | :  | <ul> <li>He has five cows and four calf in his farm.</li> <li>After getting equity fund one cow will be purchased.</li> <li>Average daily milk production is 30 liter.</li> <li>Milk price is 45 taka per liter.</li> <li>The business is operating by entrepreneur. Existing no employee.</li> <li>The farm is owned.</li> <li>Collects goods from Hazratpur, Paragram.</li> <li>Agreed grace period is 3 months.</li> </ul> |  |