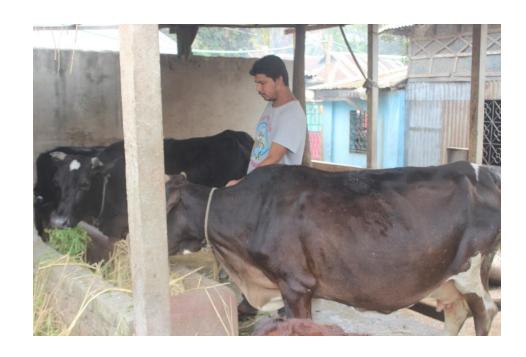

| Proposed Nobin Udyokta Business Info              |    |                                                                                                                                                                                                                                                                                                                                                                                                                               |  |
|---------------------------------------------------|----|-------------------------------------------------------------------------------------------------------------------------------------------------------------------------------------------------------------------------------------------------------------------------------------------------------------------------------------------------------------------------------------------------------------------------------|--|
| Business Name                                     | :  | RUBEL DAIRY FARM                                                                                                                                                                                                                                                                                                                                                                                                              |  |
| Location                                          | •• | Ruhitpur, Keranigonj, Dhaka                                                                                                                                                                                                                                                                                                                                                                                                   |  |
| Total Investment in BDT                           | :  | BDT 5,10,000/-                                                                                                                                                                                                                                                                                                                                                                                                                |  |
| Financing                                         | :  | Self BDT 4,10,000/- (from existing business) 80% Required Investment BDT 1,00,000/- (as equity) 20%                                                                                                                                                                                                                                                                                                                           |  |
| Present salary/drawings from business (estimates) | :  | BDT 5,000/-                                                                                                                                                                                                                                                                                                                                                                                                                   |  |
| Proposed Salary                                   | :  | BDT 5,000/-                                                                                                                                                                                                                                                                                                                                                                                                                   |  |
| Size of shop                                      | :  | 20 ft x 10 ft= 200 square ft                                                                                                                                                                                                                                                                                                                                                                                                  |  |
| Security of the shop                              | :  | -                                                                                                                                                                                                                                                                                                                                                                                                                             |  |
| Implementation                                    | :  | <ul> <li>He has five cows and four calf in his farm.</li> <li>After getting equity fund one cow will be purchased.</li> <li>Average daily milk production is 30 liter.</li> <li>Milk price is 45 taka per liter.</li> <li>The business is operating by entrepreneur. Existing no employee.</li> <li>The farm is owned.</li> <li>Collects goods from Hazratpur, Paragram.</li> <li>Agreed grace period is 3 months.</li> </ul> |  |

# Pictures