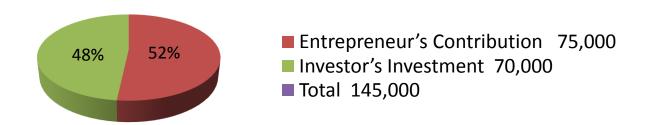

| Investment Breakdown                      |          |          |         |  |  |
|-------------------------------------------|----------|----------|---------|--|--|
| Particulars                               | Existing | Proposed | #VALUE! |  |  |
| Cake,bread,chanachur                      | 2,500    | 5,000    | 7500    |  |  |
| Washing powder, Shampoo. Tissue           | 3,700    | 8,000    | 11700   |  |  |
| Electric item                             | 5,000    | 5,000    | 10000   |  |  |
| Chocolate,Soap,Soyabin oil,Tea,Milk,Betel |          |          |         |  |  |
| leaf, Paste                               | 8,000    | 12,000   | 20000   |  |  |
| Lotion, Mastered oil, Wheel, etc          | 9,000    | 5,000    | 14000   |  |  |
| Sugar                                     | 2,400    | 4,600    | 7000    |  |  |
| Sof drinks                                | 1,400    | 15,000   | 16400   |  |  |
| Mobile card                               | 10,000   | 13,000   | 23000   |  |  |
| Biscuit                                   | 3000     | 2,400    | 5400    |  |  |
| Fridge                                    | 30000    | 0        | 30000   |  |  |
|                                           | 75,000   | 70,000   | 145000  |  |  |