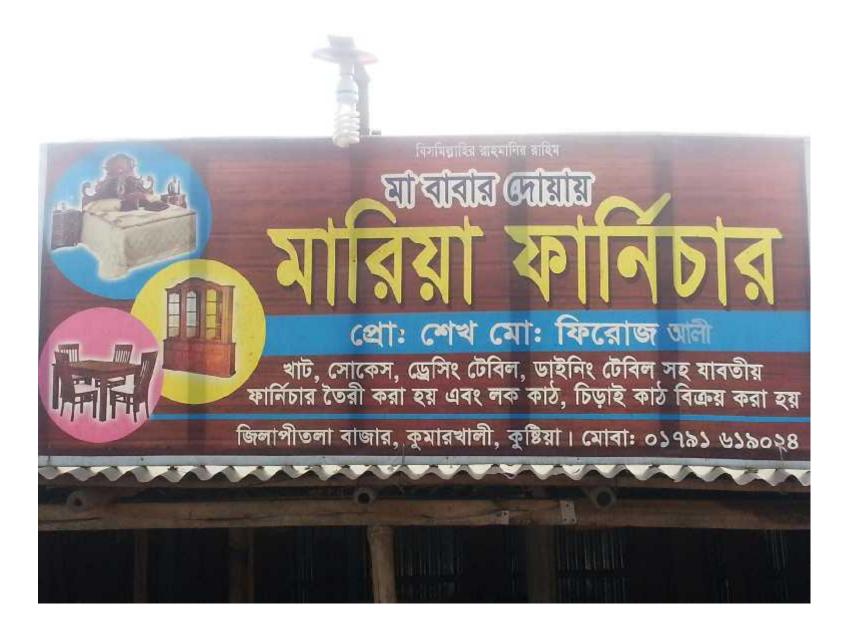

## Grameen Kalyan Proposed NU Business Name: Maria Furniture

#### PROPOSED NOBIN UDYOKTA BUSINESS INFO

| Project's Name                                    | : | Maria Furniture                                                                                                                       |  |
|---------------------------------------------------|---|---------------------------------------------------------------------------------------------------------------------------------------|--|
| Address/ Location                                 | : | Jilapitola, Kumarkhali, Kushtia.                                                                                                      |  |
| Total Investment                                  | : | <b>BDT</b> 4,30,000                                                                                                                   |  |
| Financing                                         | : | Self financing: <b>BDT</b> 2,80,000 Required Investment: <b>BDT</b> 1,50,000 (as equity)                                              |  |
| Present salary/drawings from business (estimates) | : | BDT 5,000 (Five Thousand only)                                                                                                        |  |
| Proposed Salary                                   | : | BDT 5,000 (Five Thousand only).                                                                                                       |  |
| Proposed Business<br>Implementation Plan          | : | The business will start with different types of Sofa Set, Khat, Dressing Table, Ware drop, Showcase, Chair, Table, Door, Window, etc. |  |
|                                                   |   | Product sale whole kushtia district.                                                                                                  |  |
|                                                   |   | Gain on Sale 15%.                                                                                                                     |  |
|                                                   |   | Payback period to the investor is 2 years;                                                                                            |  |
|                                                   |   | ➤ Agreed Grace period 3 months;                                                                                                       |  |
|                                                   |   | Expected date to start the project in as soon as possible.                                                                            |  |