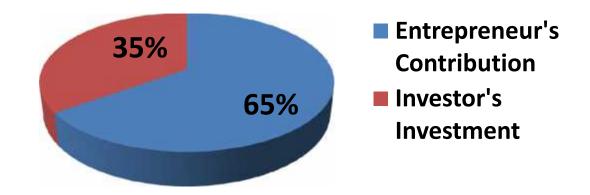

### **Source of Finance**

| Source                      | Amount in BDT | In % |
|-----------------------------|---------------|------|
| Particulars                 |               |      |
| Entrepreneur's Contribution | 280,000       | 65   |
| Investor's Investment       | 150,000       | 35   |
| Total Investment            | 430,000       | 100  |