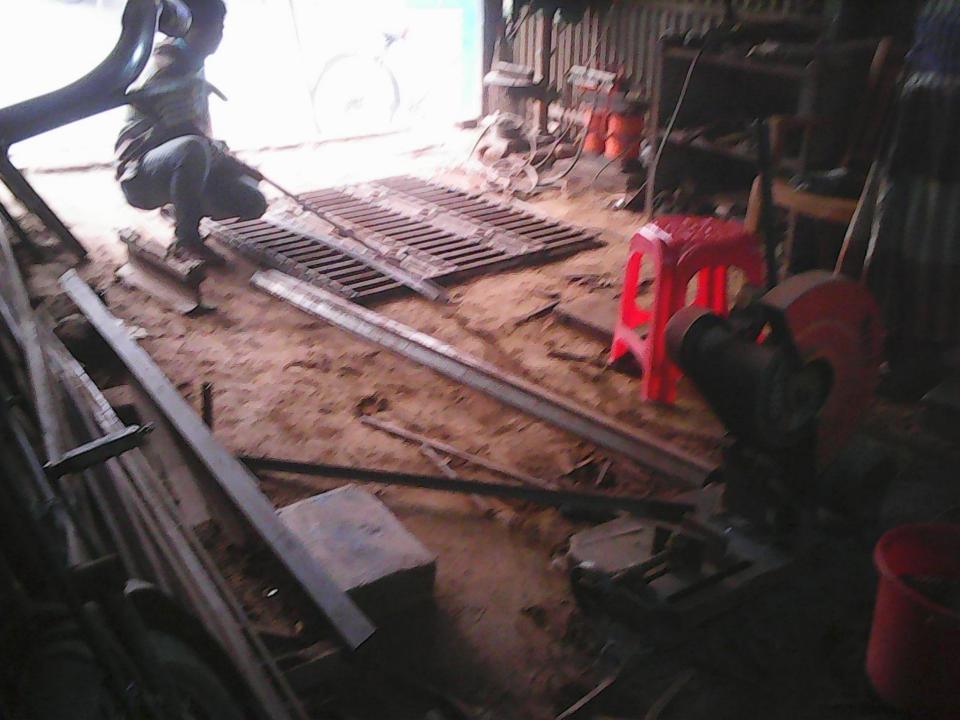

# Pictures

Et, -62/2/2022 (DB) DI PPO ENERS (5186 72500 (3250 2V 2 P3 755) (May p. - 260 /2 (v 23 } 2000) 3120 2 226, 50 3245 (54, 220) 24, ENIO 28 81: (DE 7002) (2145) (B) 800- 2424 SUR + 205-12 Jess (1) 800 - 2424 SUR + 205-12 3000 (1) 22 pp > 500 - 24-16 (4) 20 8 8 8 8 9 0 - 1 Sol - manle Dus Jussel (ENTREM (2000 - 0 - 08/2000 20 -02, 60 -01