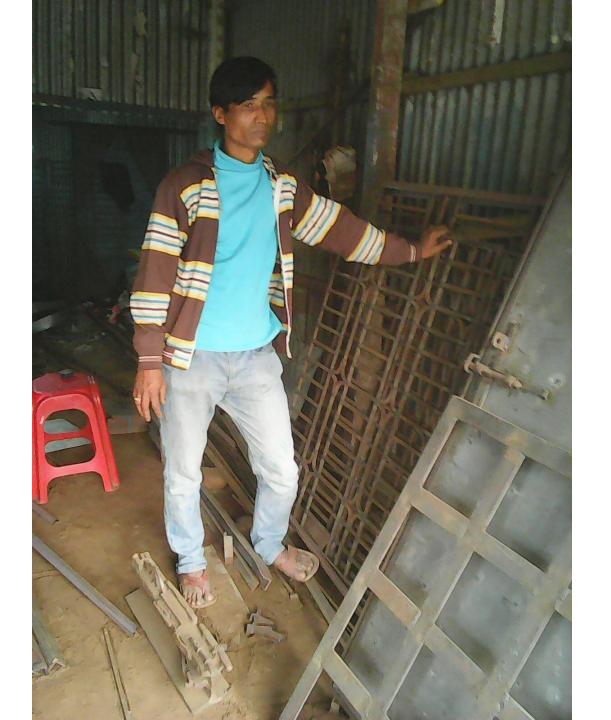

# Pictures

Et, -62/2/2022 (DB) DI PPO ENERS (5186 72500 (3250 2V 2 P3 755) (May p. - 260 /2 (v 23 } 2000) 3120 2 226, 50 3245 (54, 220) 24, ENIO 28 81: (DE 7002) (2145) (B) 800- 2424 SUR + 205-12 Jess (1) 800 - 2424 SUR + 205-12 3000 (1) 22 pp > 500 - 24-16 (4) 20 8 8 8 8 9 0 - 1 Sol - manle Dus Jussel (ENTREM (2000 - 0 - 08/2000 20 -02, 60 -01