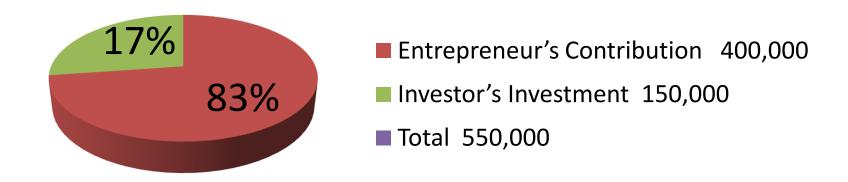

| Proposed Nobin Udyokta Business Info              |   |                                                                                                                                                                                                                                                                                                                                                                                                                 |  |
|---------------------------------------------------|---|-----------------------------------------------------------------------------------------------------------------------------------------------------------------------------------------------------------------------------------------------------------------------------------------------------------------------------------------------------------------------------------------------------------------|--|
| Business Name                                     | : | MOKADDES WELDING & WORKSHOP                                                                                                                                                                                                                                                                                                                                                                                     |  |
| Location                                          | : | Pakulla, Mirjapur, Tangail.                                                                                                                                                                                                                                                                                                                                                                                     |  |
| Total Investment in BDT                           | : | BDT 1,48,500/-                                                                                                                                                                                                                                                                                                                                                                                                  |  |
| Financing                                         | : | Self BDT 68,500/- (from existing business) 46% Required Investment BDT 80,000/- (as equity) 54%                                                                                                                                                                                                                                                                                                                 |  |
| Present salary/drawings from business (estimates) | : | BDT 5,000                                                                                                                                                                                                                                                                                                                                                                                                       |  |
| Proposed Salary                                   | : | BDT 5,000                                                                                                                                                                                                                                                                                                                                                                                                       |  |
| Size of shop                                      | : | 20 ft x 5ft= 100 square ft                                                                                                                                                                                                                                                                                                                                                                                      |  |
| Security of the shop                              | : | Nill                                                                                                                                                                                                                                                                                                                                                                                                            |  |
| Implementation                                    | : | <ul> <li>The business is planned to be scaled up by investment in existing goods like; TV Box, Almery, Alna, Rake, Showcase, Squire Bar, Flat Bar, Grill, Shelf, Angel etc.</li> <li>Average 30% gain on sales.</li> <li>The business is operating by entrepreneur. Existing 1 employee.</li> <li>The shop is Rented.</li> <li>Collects goods from Pkulla.</li> <li>Agreed grace period is 3 months.</li> </ul> |  |

| Investment Breakdown  |          |          |                |  |  |
|-----------------------|----------|----------|----------------|--|--|
| Particulars           | Existing | Proposed | Proposed Total |  |  |
| Squire bar (150kgx46) | 6,900    | 20,000   | 26,900         |  |  |
| Angle (30kgx50)       | 1,600    | 20,000   | 21,600         |  |  |
| Shelf (1x5000)        | 5,000    |          | 5,000          |  |  |
| Gril (6x2500)         | 15,000   |          | 15,000         |  |  |
| Machine               | 40,000   |          | 40,000         |  |  |
| Flat Bar              |          | 20,000   | 20,000         |  |  |
| Shit                  |          | 20,000   | 20,000         |  |  |
| Total                 | 68,500   | 80,000   | 1,48,000       |  |  |