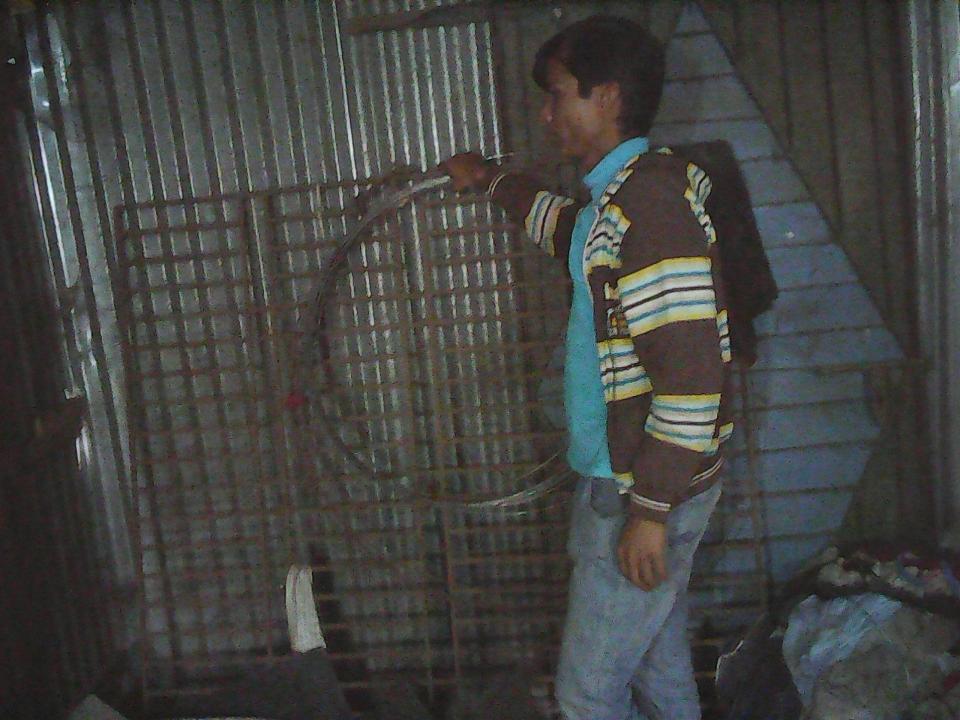

# Pictures

Et, -62/2/2022 (DB) DI PPO ENERS (5186 72500 (3250 2V 2 P3 755) (May p. - 260 /2 (v 23 } 2000) 3120 2 226, 50 3245 (54, 220) 24, ENIO 28 81: (DE 7002) (2145) (B) 800- 2424 SUR + 205-12 Jess (1) 800 - 2424 SUR + 205-12 3000 (1) 22 pp > 500 - 24-16 (4) 20 8 8 8 8 9 0 - 1 Sol - manle Dus Jussel (ENTREM (2000 - 0 - 08/2000 20 -02, 60 -01