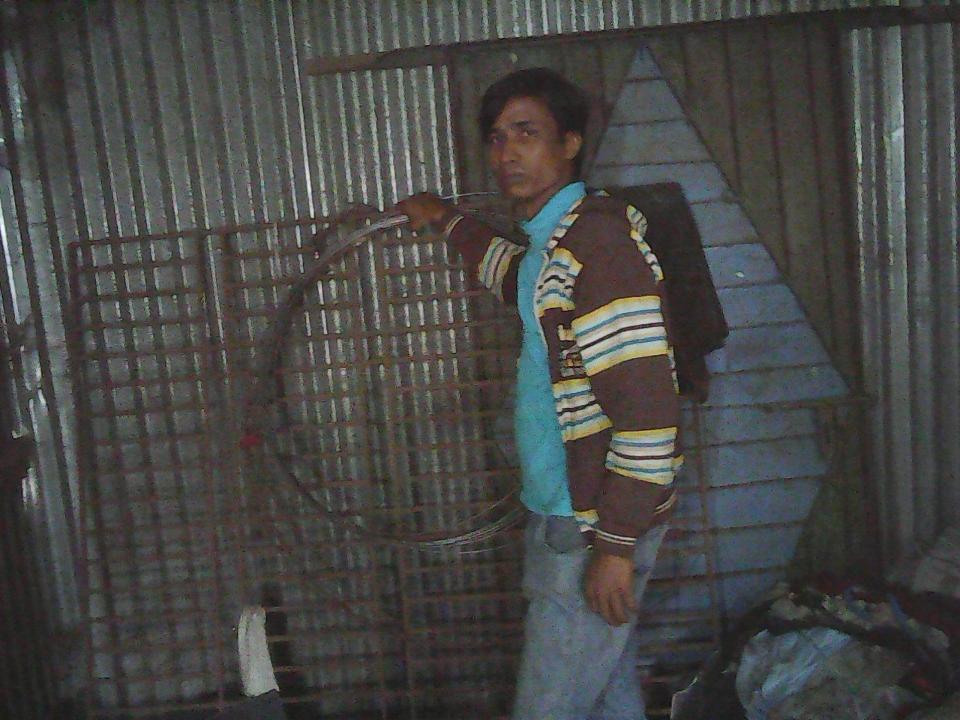

# Pictures

Et, -62/2/2022 (DB) DI PPO ENERS (5186 72500 (3250 2V 2 P3 755) (May p. - 260 /2 (v 23 } 2000) 3120 2 226, 50 3245 (54, 220) 24, ENIO 28 81: (DE 7002) (2145) (B) 800- 2424 SUR + 205-12 Jess (1) 800 - 2424 SUR + 205-12 3000 (1) 22 pp > 500 - 24-16 (4) 20 8 8 8 8 9 0 - 1 Sol - manle Dus Jussel (ENTREM (2000 - 0 - 08/2000 20 -02, 60 -01