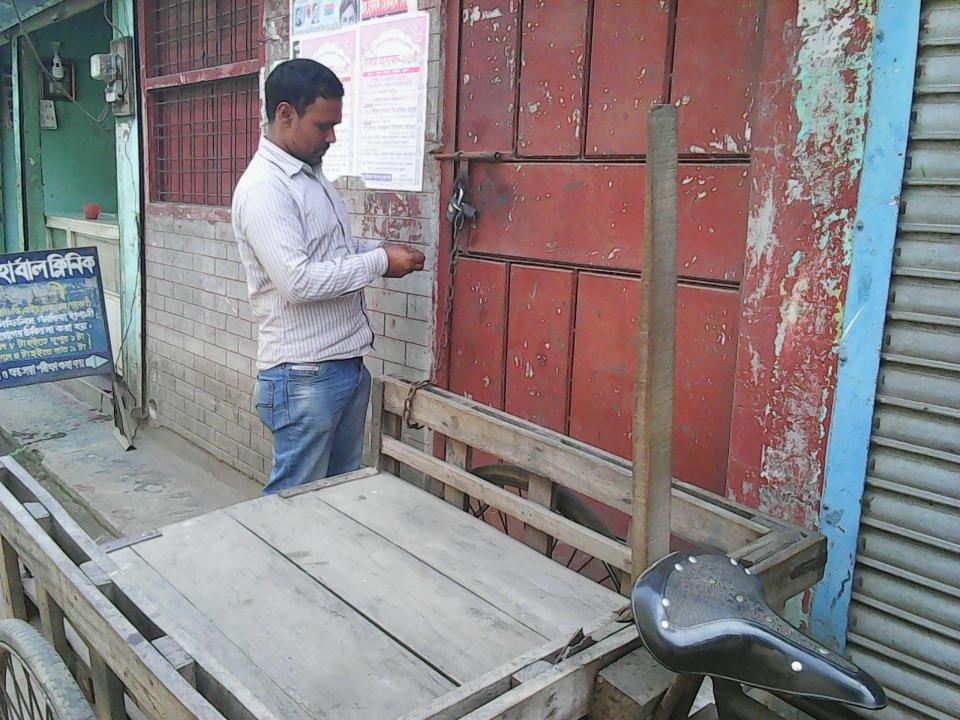

# Pictures

# S.S EnterPrise

Pakulla Bazar, Mirzapur, Tangail

Date :....

0203098

अस्तवं आकी भास्में द्वास्पत्र हिना में. मान्य मुन्तारा धास + ह्या:

कामकी याताः विकास्य रक्ताः धाःन

গণপ্রজাতন্ত্রী বাংলাদেশ সরকার NATIONAL ID CARLE / अाठीय পরিচয় পর নাম: কাজী শাহেদুজ্জামান Name: KAZI SHAHEDUZAMAN পিতা: কাজী মোঃ ইয়াছিন আলা মাতা: খ্রেরা খাতুন Date of Birth: 17 Jul 1981 ID NO: 931666377967