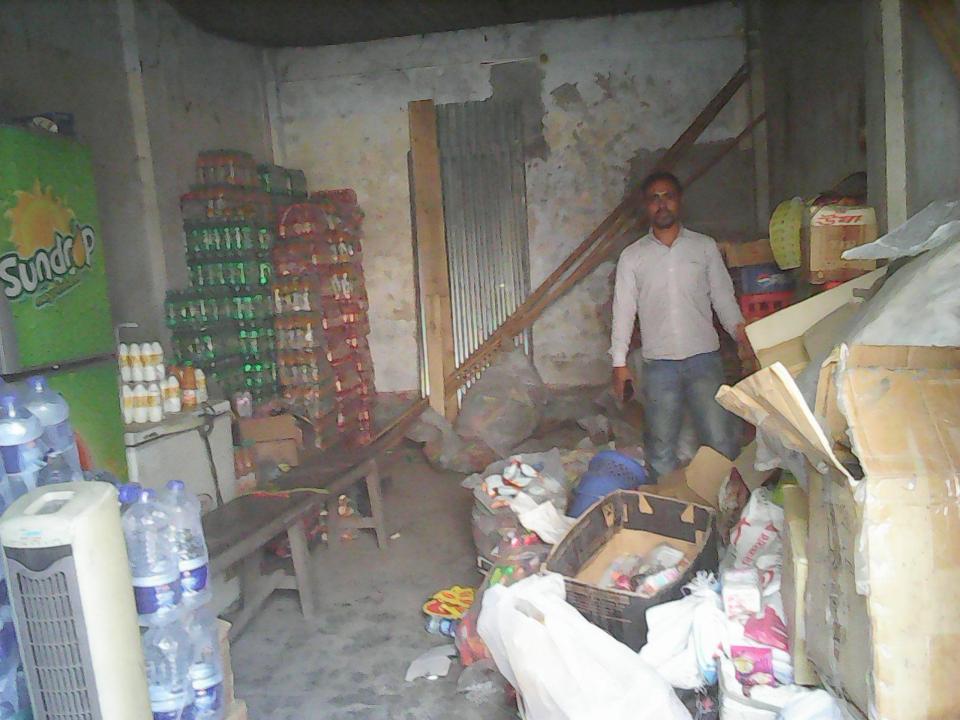

# Pictures

| Proposed Nobin Udyokta Business Info              |   |                                                                                                                                                                                                                                                                                                                                                                                                                                          |  |  |
|---------------------------------------------------|---|------------------------------------------------------------------------------------------------------------------------------------------------------------------------------------------------------------------------------------------------------------------------------------------------------------------------------------------------------------------------------------------------------------------------------------------|--|--|
| Business Name                                     | : | HAJERA KHATUN                                                                                                                                                                                                                                                                                                                                                                                                                            |  |  |
| Location                                          | : | Pakulla Bazzar, Mirzapur, Tangail.                                                                                                                                                                                                                                                                                                                                                                                                       |  |  |
| Total Investment in BDT                           | : | BDT 3,17,500/-                                                                                                                                                                                                                                                                                                                                                                                                                           |  |  |
| Financing                                         | : | Self BDT 2,67,500/- (from existing business) 69%<br>Required Investment BDT 1,20,000/- (as equity) 31%                                                                                                                                                                                                                                                                                                                                   |  |  |
| Present salary/drawings from business (estimates) | : | BDT 5,000                                                                                                                                                                                                                                                                                                                                                                                                                                |  |  |
| Proposed Salary                                   | : | BDT 5,000                                                                                                                                                                                                                                                                                                                                                                                                                                |  |  |
| Size of shop                                      | : | 20ft x 10 ft= 350 square ft                                                                                                                                                                                                                                                                                                                                                                                                              |  |  |
| Security of the shop                              | : | Nil/-                                                                                                                                                                                                                                                                                                                                                                                                                                    |  |  |
| Implementation                                    | : | <ul> <li>The business is planned to be scaled up by investment in existing goods like; Biscuit, cake, Soft Drink, Cosmetics etc.</li> <li>Average 10% gain on sales.</li> <li>The business is operating by entrepreneur. Existing 1 employee.</li> <li>After getting equity fund one employee will be appointed.</li> <li>The shop is Rented.</li> <li>Collects goods from Company.</li> <li>Agreed grace period is 3 months.</li> </ul> |  |  |