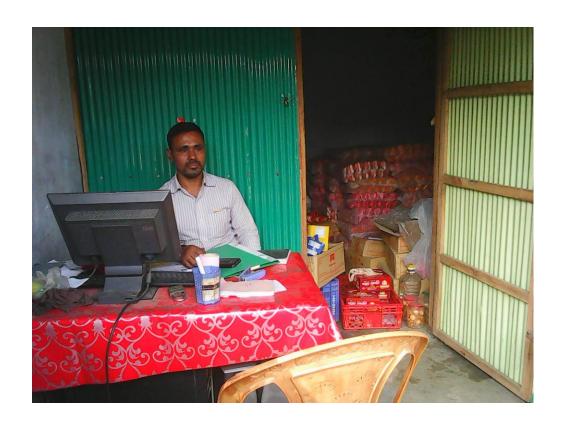

# Pictures

| Proposed Nobin Udyokta Business Info              |   |                                                                                                                                                                                                                                                                                                                                                                                                                                          |  |  |
|---------------------------------------------------|---|------------------------------------------------------------------------------------------------------------------------------------------------------------------------------------------------------------------------------------------------------------------------------------------------------------------------------------------------------------------------------------------------------------------------------------------|--|--|
| Business Name                                     | : | HAJERA KHATUN                                                                                                                                                                                                                                                                                                                                                                                                                            |  |  |
| Location                                          | : | Pakulla Bazzar, Mirzapur, Tangail.                                                                                                                                                                                                                                                                                                                                                                                                       |  |  |
| Total Investment in BDT                           | : | BDT 3,17,500/-                                                                                                                                                                                                                                                                                                                                                                                                                           |  |  |
| Financing                                         | : | Self BDT 2,67,500/- (from existing business) 69%<br>Required Investment BDT 1,20,000/- (as equity) 31%                                                                                                                                                                                                                                                                                                                                   |  |  |
| Present salary/drawings from business (estimates) | : | BDT 5,000                                                                                                                                                                                                                                                                                                                                                                                                                                |  |  |
| Proposed Salary                                   | : | BDT 5,000                                                                                                                                                                                                                                                                                                                                                                                                                                |  |  |
| Size of shop                                      | : | 20ft x 10 ft= 350 square ft                                                                                                                                                                                                                                                                                                                                                                                                              |  |  |
| Security of the shop                              | : | Nil/-                                                                                                                                                                                                                                                                                                                                                                                                                                    |  |  |
| Implementation                                    | : | <ul> <li>The business is planned to be scaled up by investment in existing goods like; Biscuit, cake, Soft Drink, Cosmetics etc.</li> <li>Average 10% gain on sales.</li> <li>The business is operating by entrepreneur. Existing 1 employee.</li> <li>After getting equity fund one employee will be appointed.</li> <li>The shop is Rented.</li> <li>Collects goods from Company.</li> <li>Agreed grace period is 3 months.</li> </ul> |  |  |