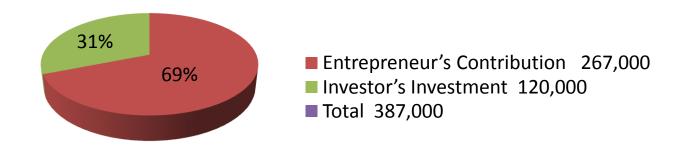

| Investment Breakdown                         |         |         |          |  |  |  |  |
|----------------------------------------------|---------|---------|----------|--|--|--|--|
| Particulars Existing Proposed Proposed Total |         |         |          |  |  |  |  |
| Biscuit 130 x 600                            | 78,000  | 25,000  | 103,000  |  |  |  |  |
| Cake 50 x420                                 | 21,000  | 10,000  | 31,000   |  |  |  |  |
| Soft Drink 200 x 600                         | 120,000 | 40000   | 160,000  |  |  |  |  |
| Cosmetics                                    | 20,000  | 25000   | 45,000   |  |  |  |  |
| Chips 15 x 700                               | 10,500  | 10,000  | 20,500   |  |  |  |  |
| Bread 60 x300                                | 18,000  | 10,000  | 28,000   |  |  |  |  |
| Total                                        | 267,500 | 120,000 | 3,87,000 |  |  |  |  |