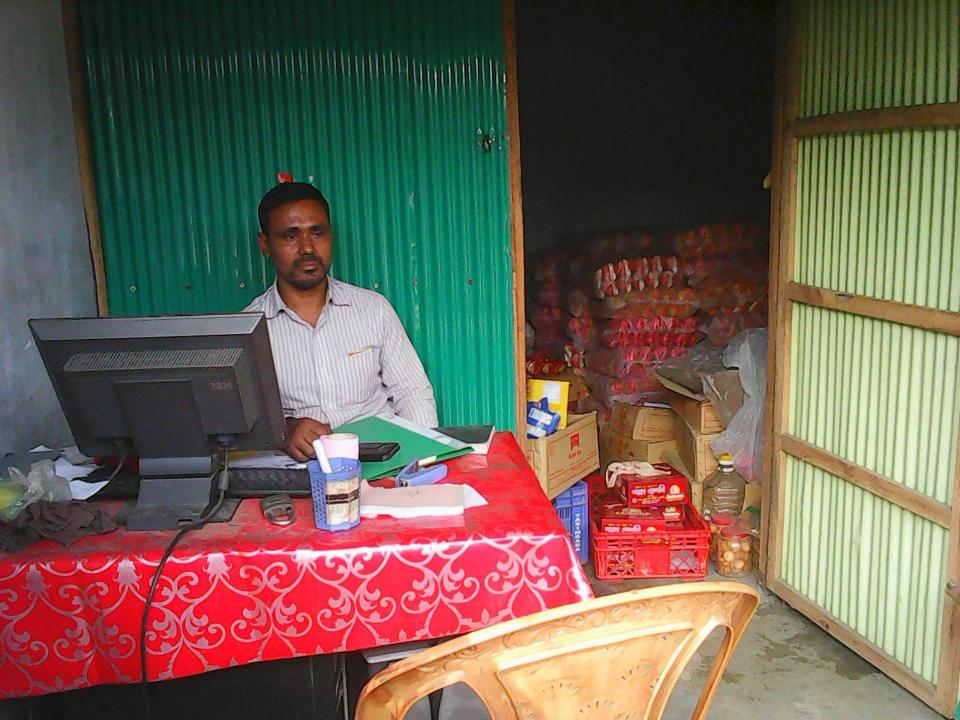

# Pictures

| Proposed Nobin Udyokta Business Info              |   |                                                                                                                                                                                                                                                                                                                                                                                                                                          |  |  |
|---------------------------------------------------|---|------------------------------------------------------------------------------------------------------------------------------------------------------------------------------------------------------------------------------------------------------------------------------------------------------------------------------------------------------------------------------------------------------------------------------------------|--|--|
| Business Name                                     | : | HAJERA KHATUN                                                                                                                                                                                                                                                                                                                                                                                                                            |  |  |
| Location                                          | : | Pakulla Bazzar, Mirzapur, Tangail.                                                                                                                                                                                                                                                                                                                                                                                                       |  |  |
| Total Investment in BDT                           | : | BDT 3,17,500/-                                                                                                                                                                                                                                                                                                                                                                                                                           |  |  |
| Financing                                         | : | Self BDT 2,67,500/- (from existing business) 69%<br>Required Investment BDT 1,20,000/- (as equity) 31%                                                                                                                                                                                                                                                                                                                                   |  |  |
| Present salary/drawings from business (estimates) | : | BDT 5,000                                                                                                                                                                                                                                                                                                                                                                                                                                |  |  |
| Proposed Salary                                   | : | BDT 5,000                                                                                                                                                                                                                                                                                                                                                                                                                                |  |  |
| Size of shop                                      | : | 20ft x 10 ft= 350 square ft                                                                                                                                                                                                                                                                                                                                                                                                              |  |  |
| Security of the shop                              | : | Nil/-                                                                                                                                                                                                                                                                                                                                                                                                                                    |  |  |
| Implementation                                    | : | <ul> <li>The business is planned to be scaled up by investment in existing goods like; Biscuit, cake, Soft Drink, Cosmetics etc.</li> <li>Average 10% gain on sales.</li> <li>The business is operating by entrepreneur. Existing 1 employee.</li> <li>After getting equity fund one employee will be appointed.</li> <li>The shop is Rented.</li> <li>Collects goods from Company.</li> <li>Agreed grace period is 3 months.</li> </ul> |  |  |